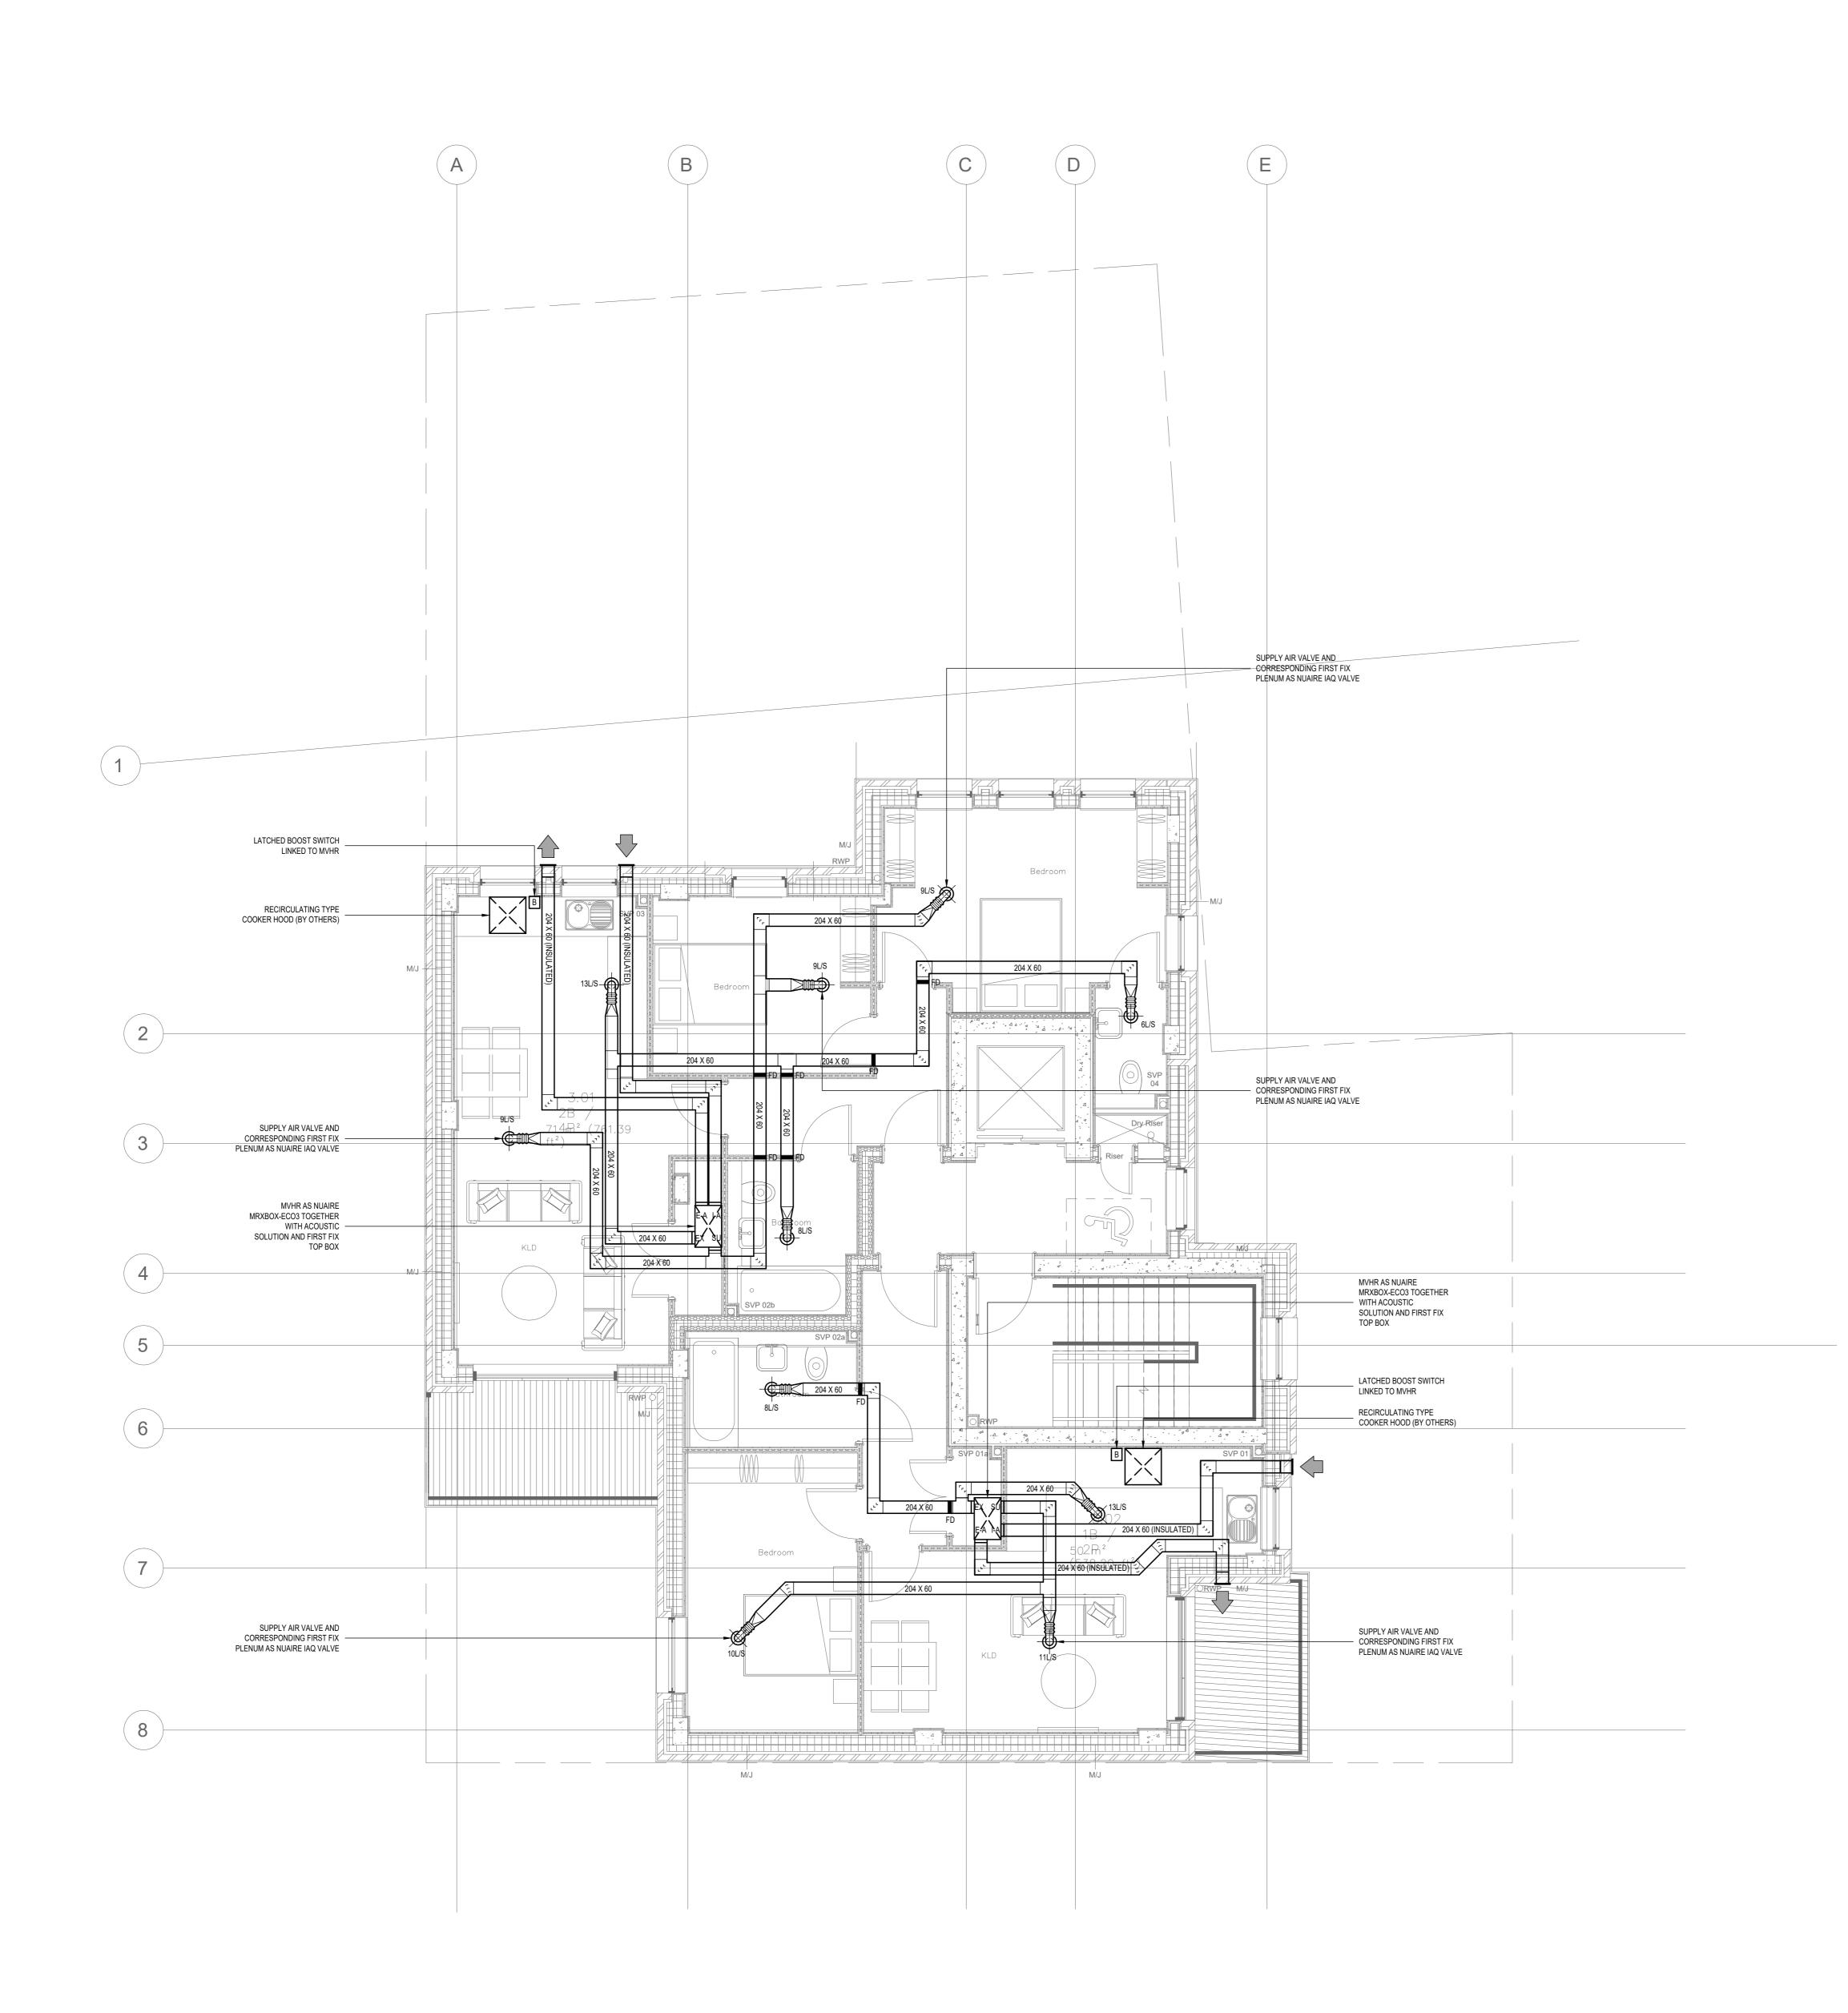

SAFETY, HEALTH AND ENVIRONMENTAL INFORMATION

NO SIGNIFICANT RISK WHICH REQUIRES TO BE COMMUNICATED TO A COMPETENT CONTRACTOR HAS BEEN IDENTIFIED IN RELATION TO THIS DRAWING.

THESE NOTES ARE BASED ON THE USE OF EXPEREINCED AND COMPETENT CONTRACTORS CARRYING OUT THE WORK USING AN APPROVED SAFE METHOD OF WORKING.

## <u>N</u>

 THIS DRAWING SHALL BE READ IN CONJUNCTION WITH ALL OTHER M&E SERVICES DRAWINGS, TOGETHER WITH THE ARCHITECTS & STRUCTURAL DRAWINGS AND ASSOCIATED SPECIFICATIONS.

RECTANGULAR DUCTWORK (AT ALL LEVELS)

FID FIRE DAMPER

FLEXIBLE CONNECTION

- ALL SERVICES PASSING THROUGH FIRE COMPARTMENT WALLS WILL BE IN ACCORDANCE WITH THE RELEVANT SPECIFICATION & BRITISH STANDARDS.
- FLEXIBLE DUCTWORK LENGTHS SHALL NOT EXCEED 500mm AND SHALL NOT BE USED FOR CHANGES OF DIRECTION.
- 4. THE RESPONSIBILITY FOR THE SUPPORT OF THE ENTIRE DUCTWORK SYSTEM(S) AND ASSOCIATED PLANT SHALL BE THAT OF THE MECHANICAL CONTRACTOR.

Project Title:
BIRD IN HAND
WEST END LANE
NW6 4NX

VENTILATION LAYOUT
THIRD FLOOR

 Scale @ A0:
 Originator:
 Drawn by:
 Checked:

 1:50
 J.I.
 J.I.
 J.I.

 Project No.:
 Date:

 IP23040
 JAN 24

 Drawing No.:
 Revision:

IP23040-L-M-214

1 20040 E W 214

DO NOT SCALE FROM THIS DRAWING ALL DIMENSIONS TO BE CONFIRMED ON SITE