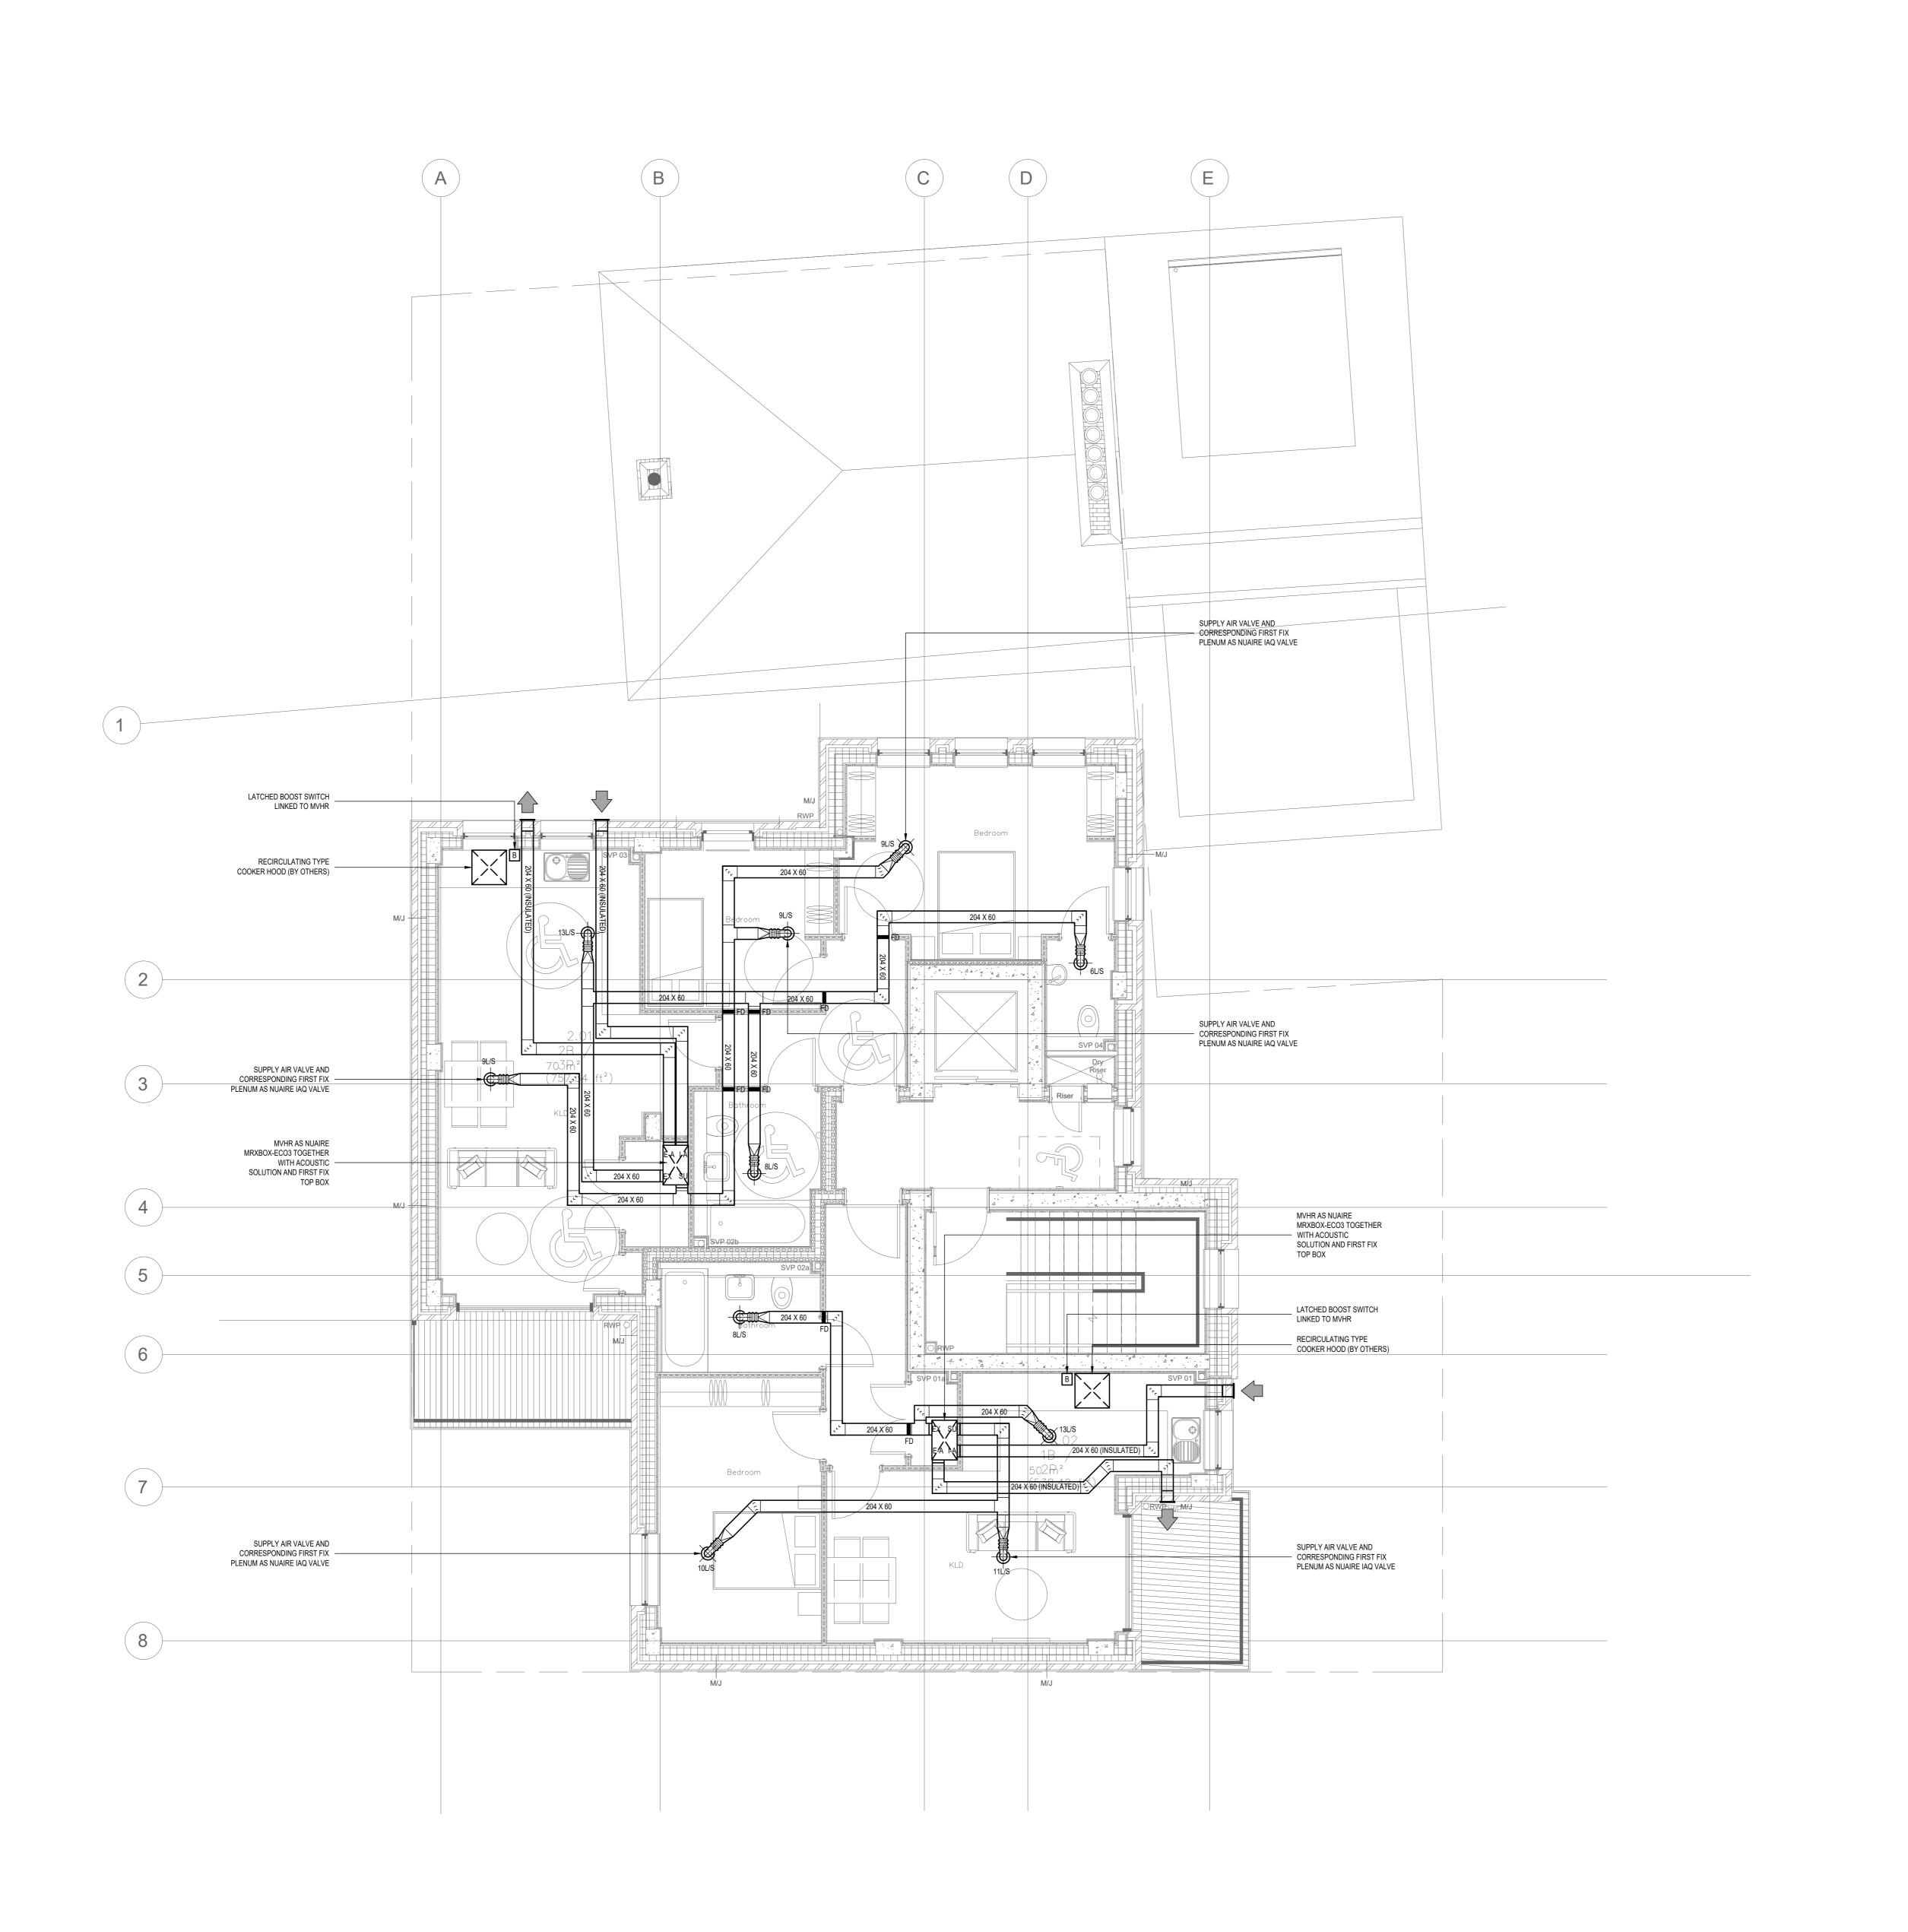

SAFETY, HEALTH AND ENVIRONMENTAL INFORMATION

NO SIGNIFICANT RISK WHICH REQUIRES TO BE COMMUNICATED TO A COMPETENT CONTRACTOR HAS BEEN IDENTIFIED IN RELATION TO THIS DRAWING.

THESE NOTES ARE BASED ON THE USE OF EXPEREINCED AND COMPETENT CONTRACTORS CARRYING OUT THE WORK USING AN APPROVED SAFE METHOD OF WORKING.

1. THIS DRAWING SHALL BE READ IN CONJUNCTION WITH ALL OTHER M&E SERVICES DRAWINGS, TOGETHER WITH THE ARCHITECTS & STRUCTURAL DRAWINGS AND ASSOCIATED SPECIFICATIONS.

RECTANGULAR DUCTWORK (AT ALL LEVELS)

FD FD FIRE DAMPER

FLEXIBLE CONNECTION

- 2. ALL SERVICES PASSING THROUGH FIRE COMPARTMENT WALLS WILL BE IN ACCORDANCE WITH THE RELEVANT SPECIFICATION & BRITISH STANDARDS.
- 3. FLEXIBLE DUCTWORK LENGTHS SHALL NOT EXCEED 500mm AND SHALL NOT BE USED FOR CHANGES OF DIRECTION.
- 4. THE RESPONSIBILITY FOR THE SUPPORT OF THE ENTIRE DUCTWORK SYSTEM(S) AND ASSOCIATED PLANT SHALL BE THAT OF THE MECHANICAL CONTRACTOR.

J.I. J.I. J.I. 31/05/24

J.I. J.I. J.I. 05/02/24 Orig'r: Drawn: Chk'd: Date:

2 TENDER ISSUE

TENDER ISSUE

TENDER ISSUE

KK4 LTD

BIRD IN HAND WEST END LANE NW6 4NX

VENTILATION LAYOUT SECOND FLOOR

Scale @ A0: Originator:

1:50 J.I. J.I.

> IP23040 IP23040-L-M-213

DO NOT SCALE FROM THIS DRAWING ALL DIMENSIONS TO BE CONFIRMED ON SITE

JAN 24