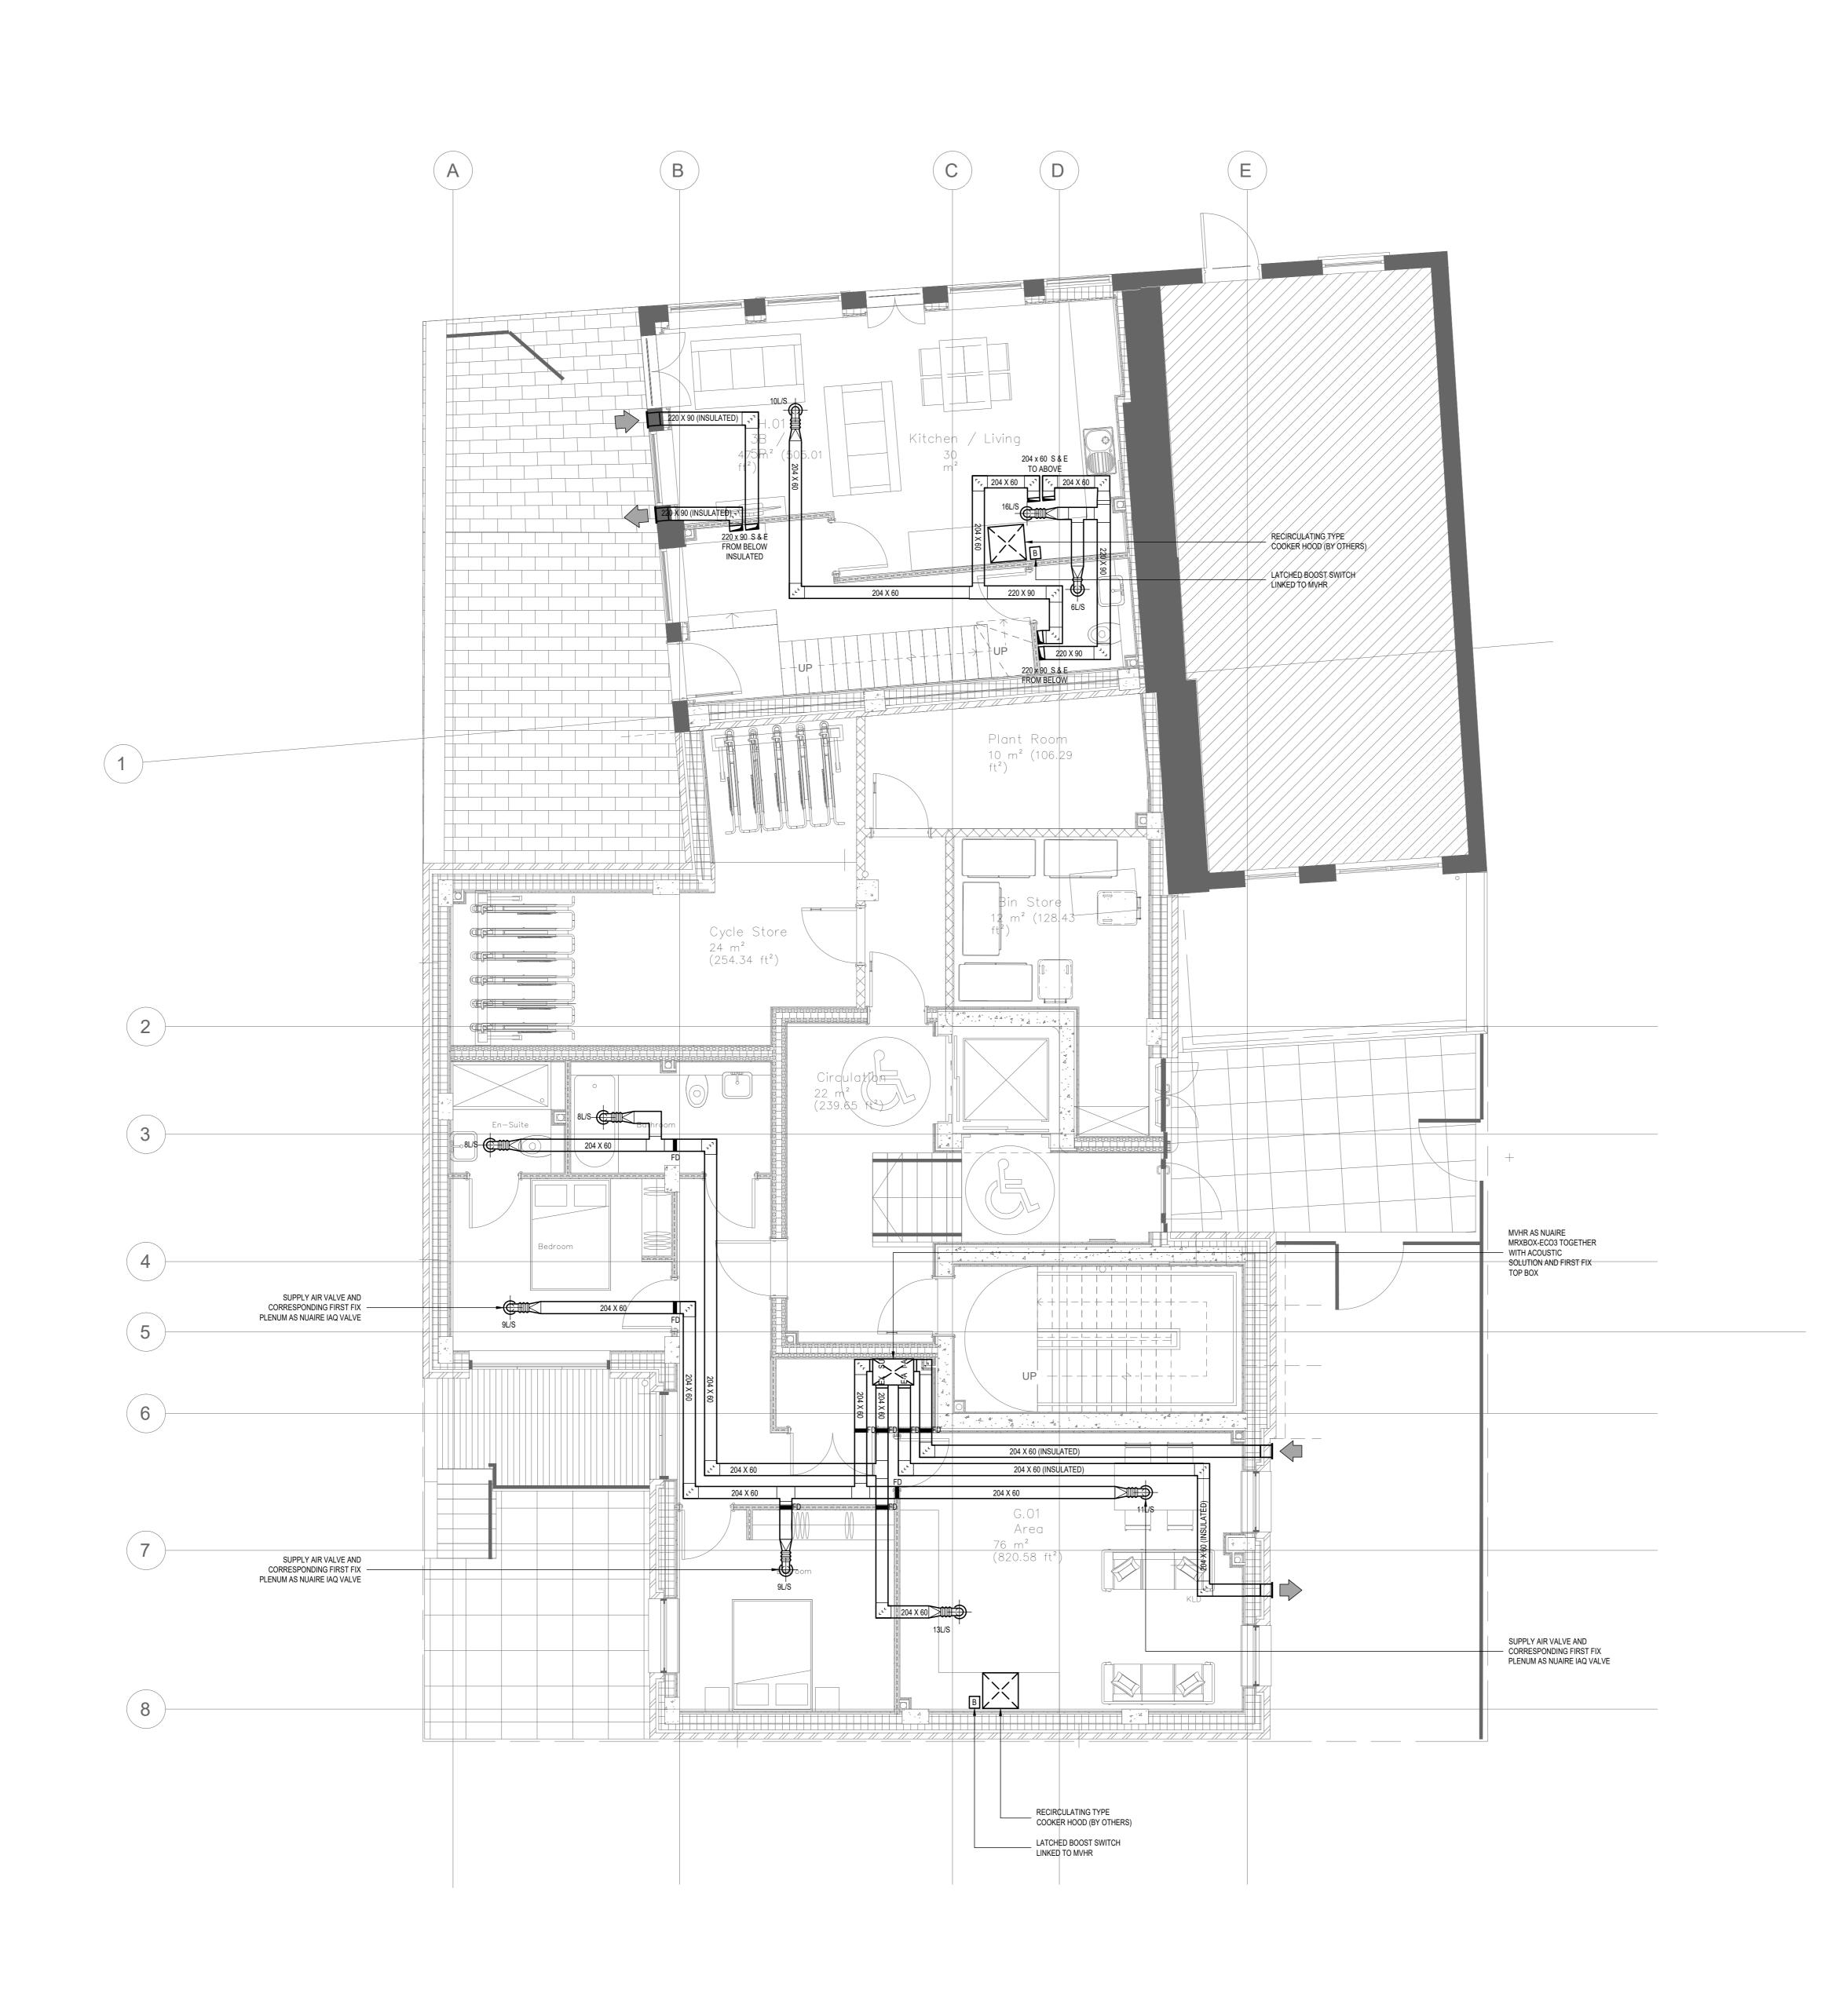

## N

 THIS DRAWING SHALL BE READ IN CONJUNCTION WITH ALL OTHER M&E SERVICES DRAWINGS, TOGETHER WITH THE ARCHITECTS & STRUCTURAL DRAWINGS AND ASSOCIATED SPECIFICATIONS.

RECTANGULAR DUCTWORK (AT ALL LEVELS)

FD FD FIRE DAMPER

FLEXIBLE CONNECTION

- ALL SERVICES PASSING THROUGH FIRE COMPARTMENT WALLS WILL BE IN ACCORDANCE WITH THE RELEVANT SPECIFICATION & BRITISH STANDARDS.
- 3. FLEXIBLE DUCTWORK LENGTHS SHALL NOT EXCEED 500mm AND SHALL NOT BE USED FOR CHANGES OF DIRECTION.
- 4. THE RESPONSIBILITY FOR THE SUPPORT OF THE ENTIRE DUCTWORK SYSTEM(S) AND ASSOCIATED PLANT SHALL BE THAT OF THE MECHANICAL CONTRACTOR.

IP23040

VENTILATION LAYOUT
GROUND FLOOR

Scale @ A0: Originator: Drawn by: Checked:

1:50 J.I. J.I. J.I.

Drawing No.:

IP23040-L-M-211 T2

DO NOT SCALE FROM THIS DRAWING ALL DIMENSIONS TO BE CONFIRMED ON SITE

JAN 24