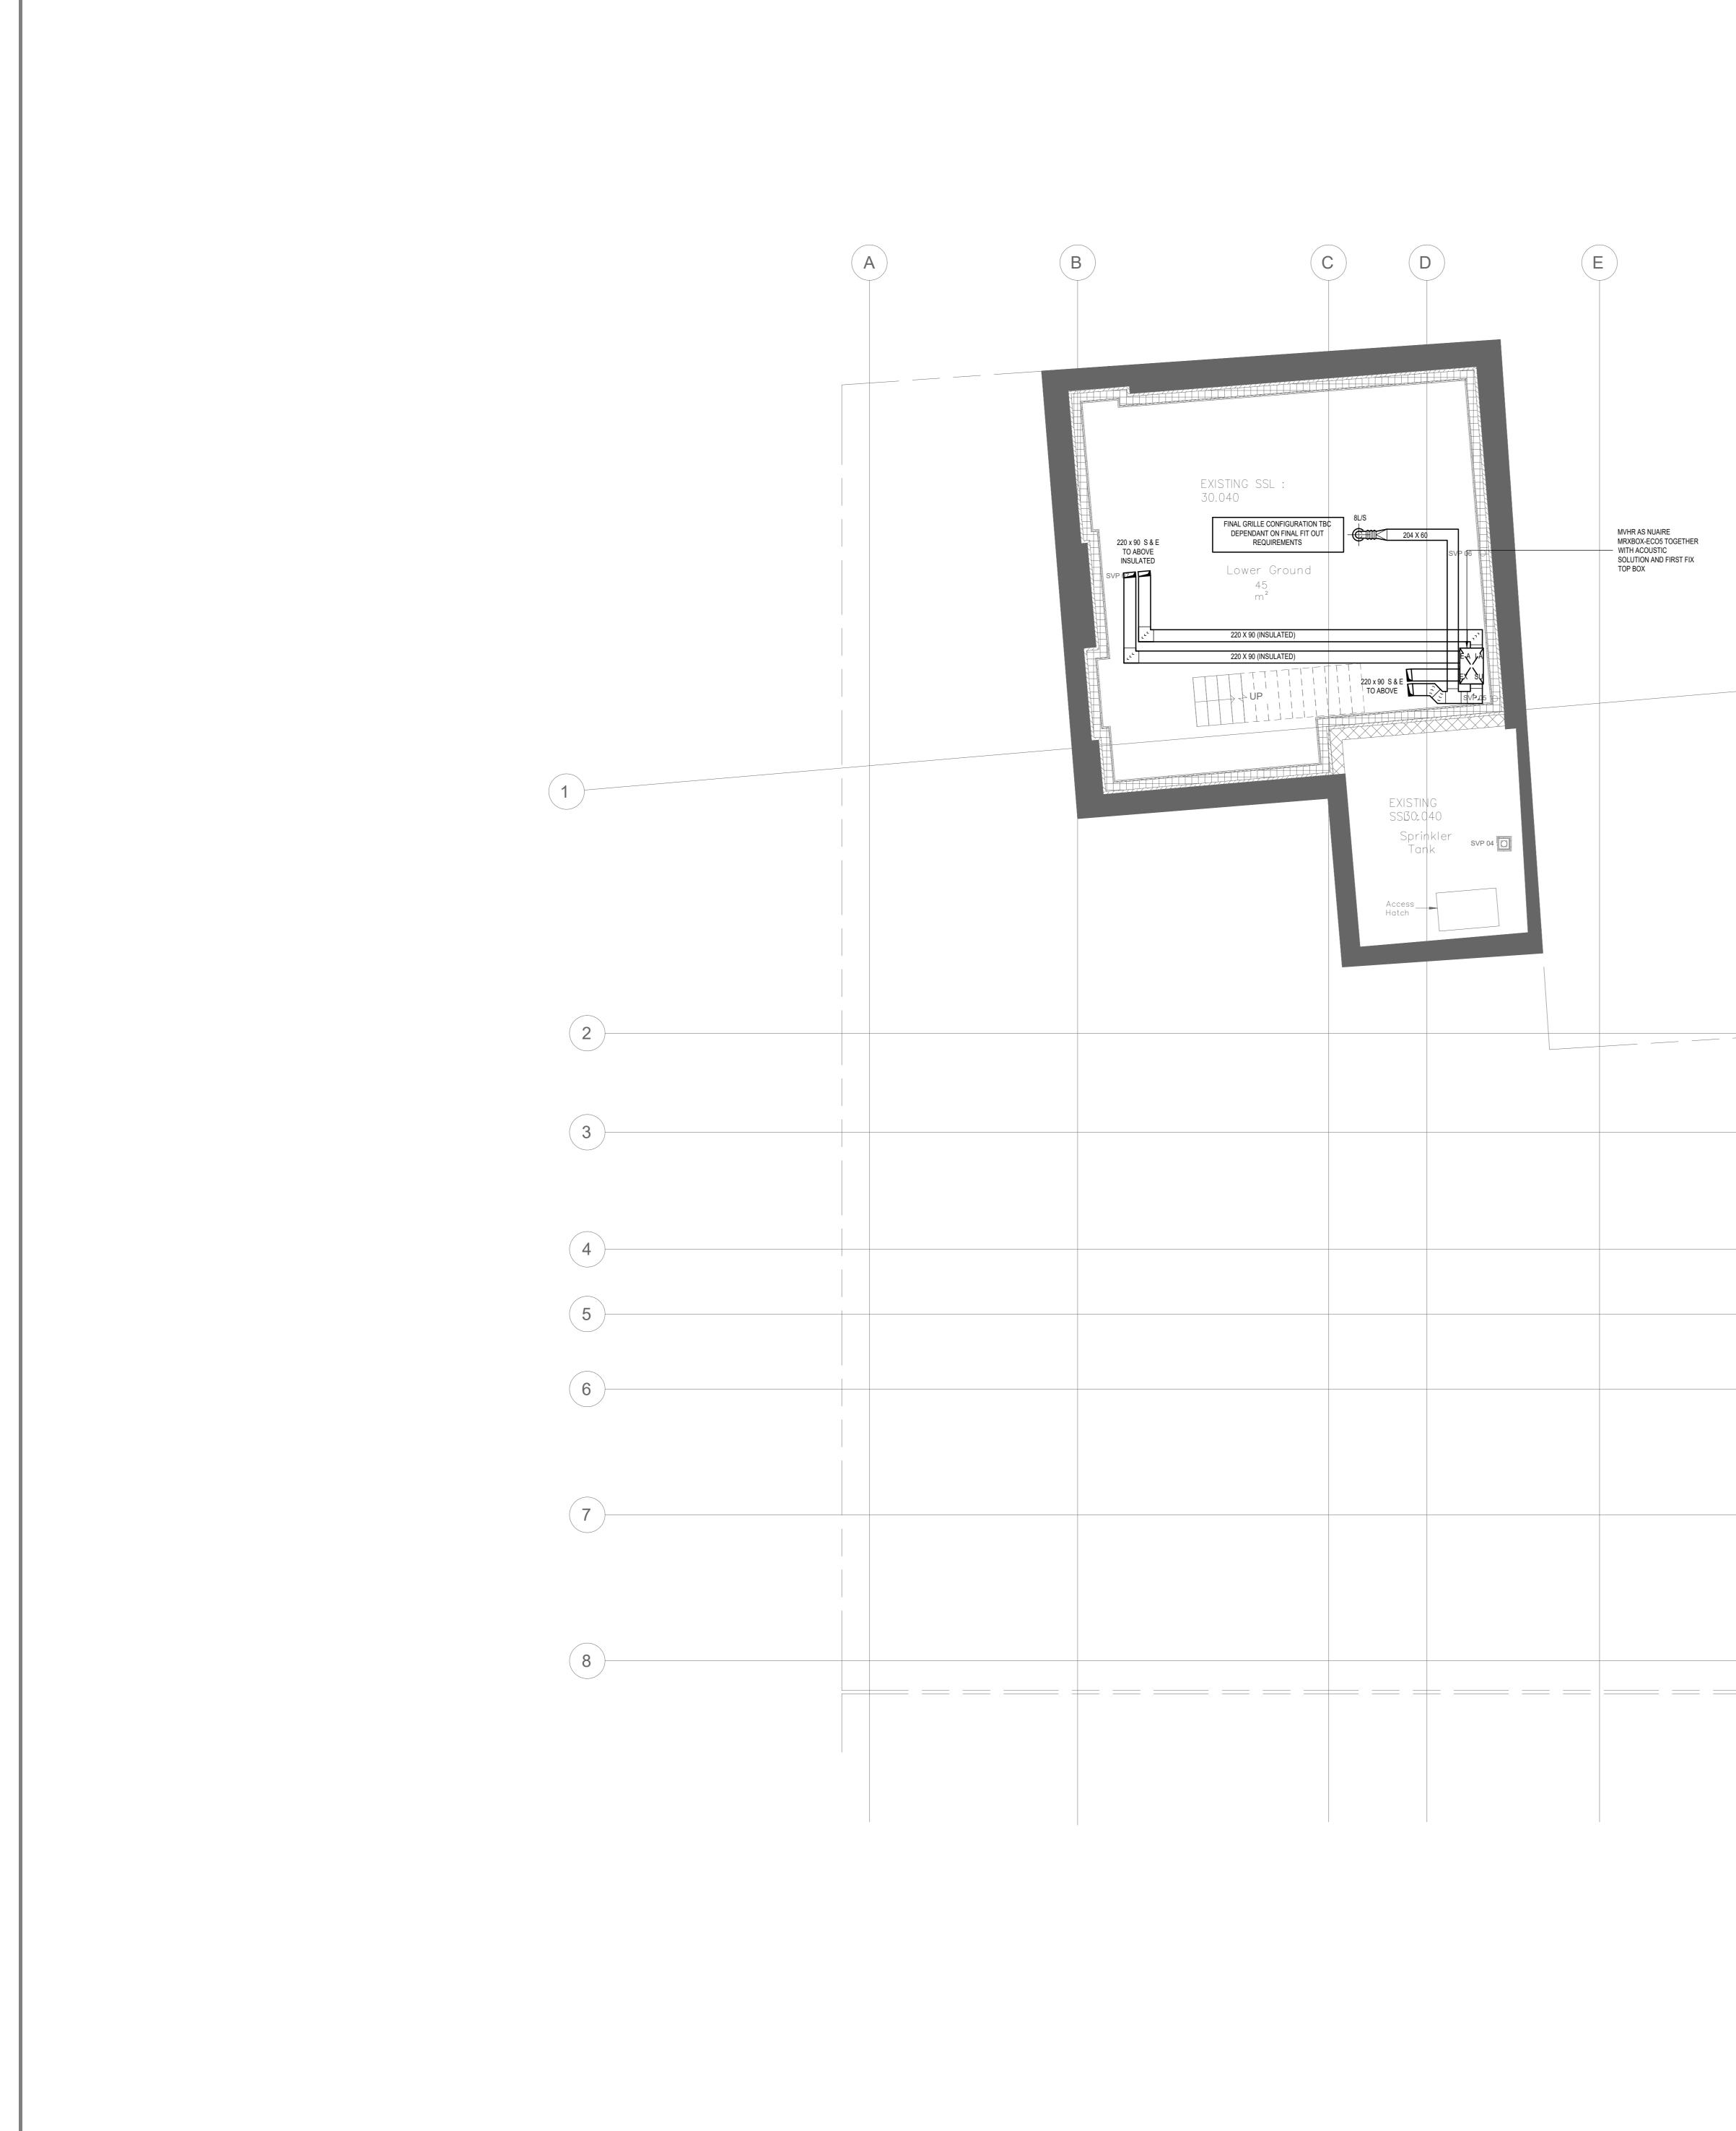

## LEGEND:

RECTANGULAR DUCTWORK (AT ALL LEVELS) FD FIRE DAMPER

FLEXIBLE CONNECTION

## NOTES:

- 1. THIS DRAWING SHALL BE READ IN CONJUNCTION WITH ALL OTHER M&E SERVICES DRAWINGS, TOGETHER WITH THE ARCHITECTS & STRUCTURAL DRAWINGS AND ASSOCIATED SPECIFICATIONS.
- 2. ALL SERVICES PASSING THROUGH FIRE COMPARTMENT WALLS WILL BE IN ACCORDANCE WITH THE RELEVANT SPECIFICATION & BRITISH STANDARDS.
- FLEXIBLE DUCTWORK LENGTHS SHALL NOT EXCEED 500mm AND SHALL NOT BE USED FOR CHANGES OF DIRECTION. 4. THE RESPONSIBILITY FOR THE SUPPORT OF THE ENTIRE DUCTWORK SYSTEM(S) AND ASSOCIATED PLANT SHALL BE THAT OF THE MECHANICAL CONTRACTOR.

| T2<br>T1<br>No:                                                                                                                                                         | TENDER ISS<br>TENDER ISS<br>Description | UE                   |       | J.I.<br>J.I.<br>Orig'r: | J.I.<br>J.I.<br>Drawn: | J.I.<br>J.I.<br>Chk'd: | 31/05/24<br>05/02/24<br>Date: |  |
|-------------------------------------------------------------------------------------------------------------------------------------------------------------------------|-----------------------------------------|----------------------|-------|-------------------------|------------------------|------------------------|-------------------------------|--|
| Revisio<br>Approv                                                                                                                                                       | ons:<br>val Process:                    |                      |       |                         |                        |                        |                               |  |
| Checke                                                                                                                                                                  | A - App<br>B - App                      | proved with comment  |       | mit                     | Date:                  |                        |                               |  |
| C - Amend with comments & re-submit<br>D - Do not use<br>IRVINEERING<br>Building Services & Built Environment Consulting Engineers<br>www.irvineering.co.uk 02038163172 |                                         |                      |       |                         |                        |                        |                               |  |
| Drawing Status:<br>TENDER ISSUE                                                                                                                                         |                                         |                      |       |                         |                        |                        |                               |  |
| KK                                                                                                                                                                      | 4 LTD                                   |                      |       |                         |                        |                        |                               |  |
| WE                                                                                                                                                                      | RD IN                                   | HAND<br>ND LANE<br>K |       |                         |                        |                        |                               |  |
| Drawing Title:<br>VENTILATION LAYOUT<br>BASEMENT LEVEL                                                                                                                  |                                         |                      |       |                         |                        |                        |                               |  |
| <u> </u>                                                                                                                                                                | :50                                     | Originator:<br>J.I.  | Drawn | n by:<br><b>J.I.</b>    |                        | Checked:<br>J.         | Ι.                            |  |
| <u> </u>                                                                                                                                                                | 3040                                    |                      |       |                         |                        | JAN                    | 24                            |  |
|                                                                                                                                                                         |                                         | 10-L-M-              | 21    | 0                       | F                      |                        | 2                             |  |
| DO NOT SCALE FROM THIS DRAWING<br>ALL DIMENSIONS TO BE CONFIRMED ON SITE                                                                                                |                                         |                      |       |                         |                        |                        |                               |  |