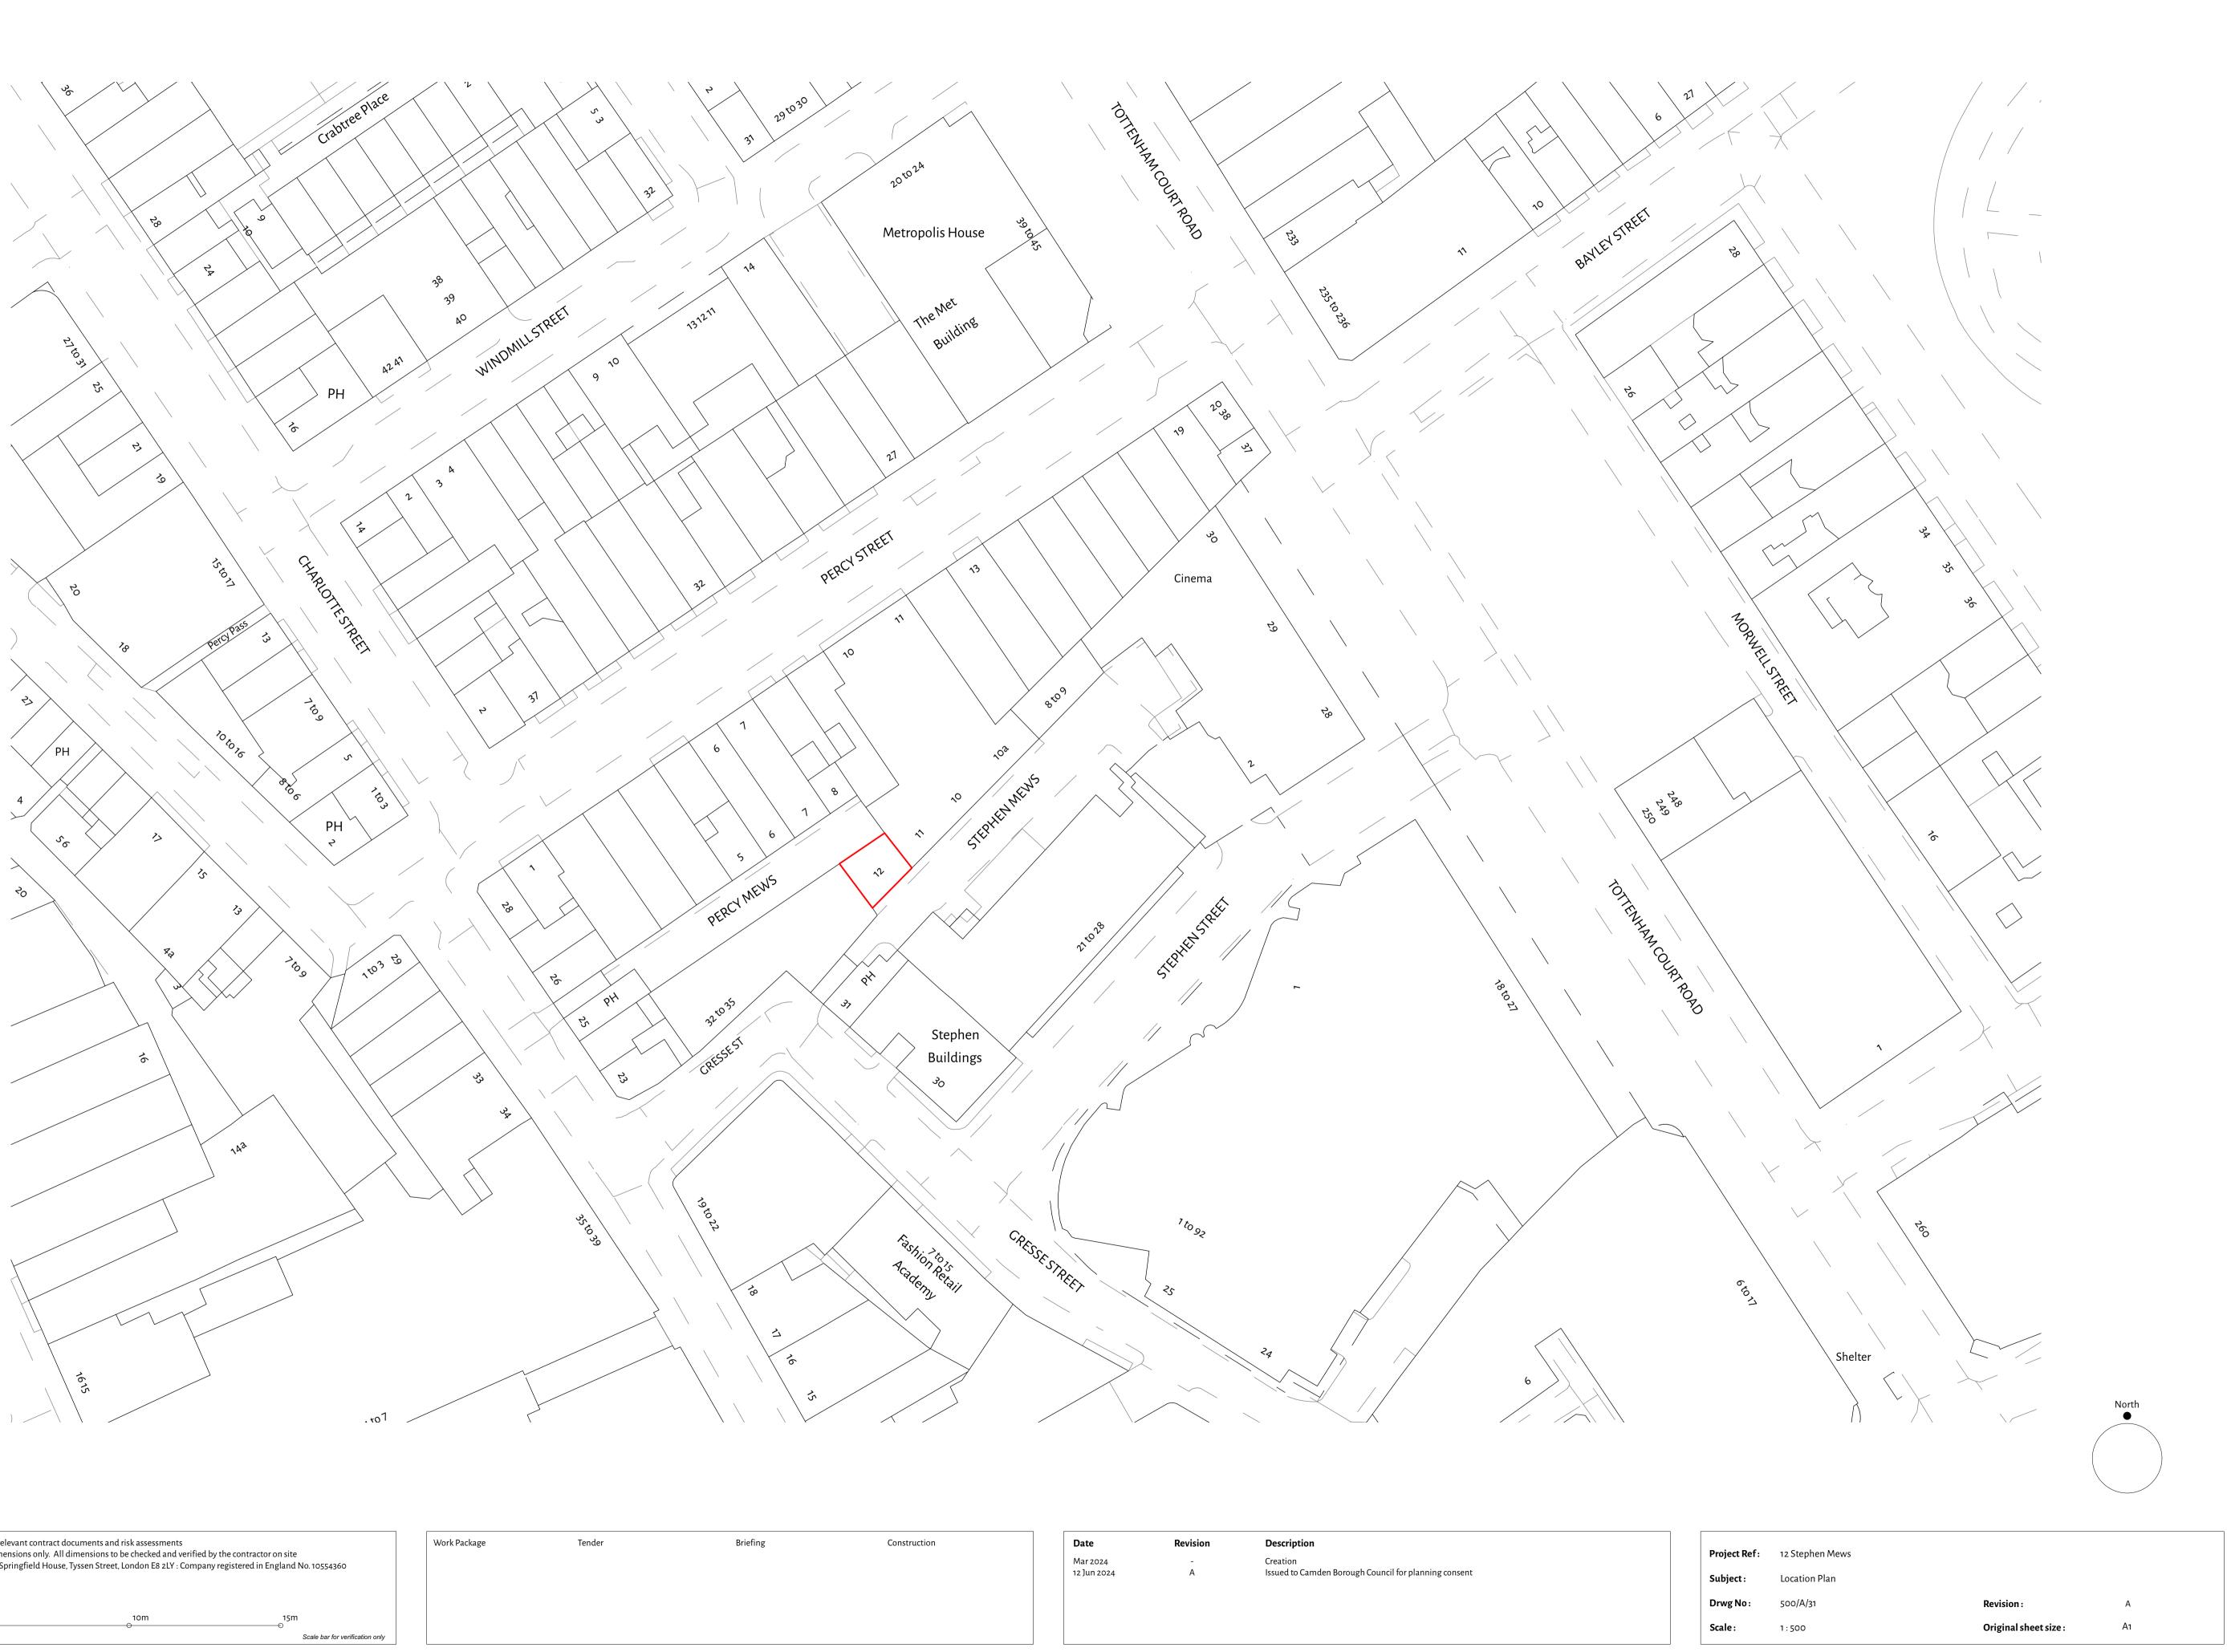

## **Location Plan**

## 1:500

| Read this drawing in association with all other relevant contract documents and risk assessments<br>Do not scale from this drawing. Use figured dimensions only. All dimensions to be checked and verified by the contractor on site<br>Ĉ Gordon Abbott Associates Ltd. t/a Neat, 21 Springfield House, Tyssen Street, London E8 2LY : Company registered in England No. 10554360 |         |          | Work Package                    | Tender | Briefing | Construction | <b>Date</b><br>Mar 2024<br>12 Jun 2024 | <b>Revision</b><br>-<br>A | <b>Description</b><br>Creation<br>Issued to Camden Borough Council for planning consent |  |
|-----------------------------------------------------------------------------------------------------------------------------------------------------------------------------------------------------------------------------------------------------------------------------------------------------------------------------------------------------------------------------------|---------|----------|---------------------------------|--------|----------|--------------|----------------------------------------|---------------------------|-----------------------------------------------------------------------------------------|--|
| om<br>O                                                                                                                                                                                                                                                                                                                                                                           | 5m<br>O | 10m<br>O | 15m                             |        |          |              |                                        |                           |                                                                                         |  |
| neat-studio.com                                                                                                                                                                                                                                                                                                                                                                   |         |          | Scale bar for verification only |        |          |              |                                        |                           |                                                                                         |  |