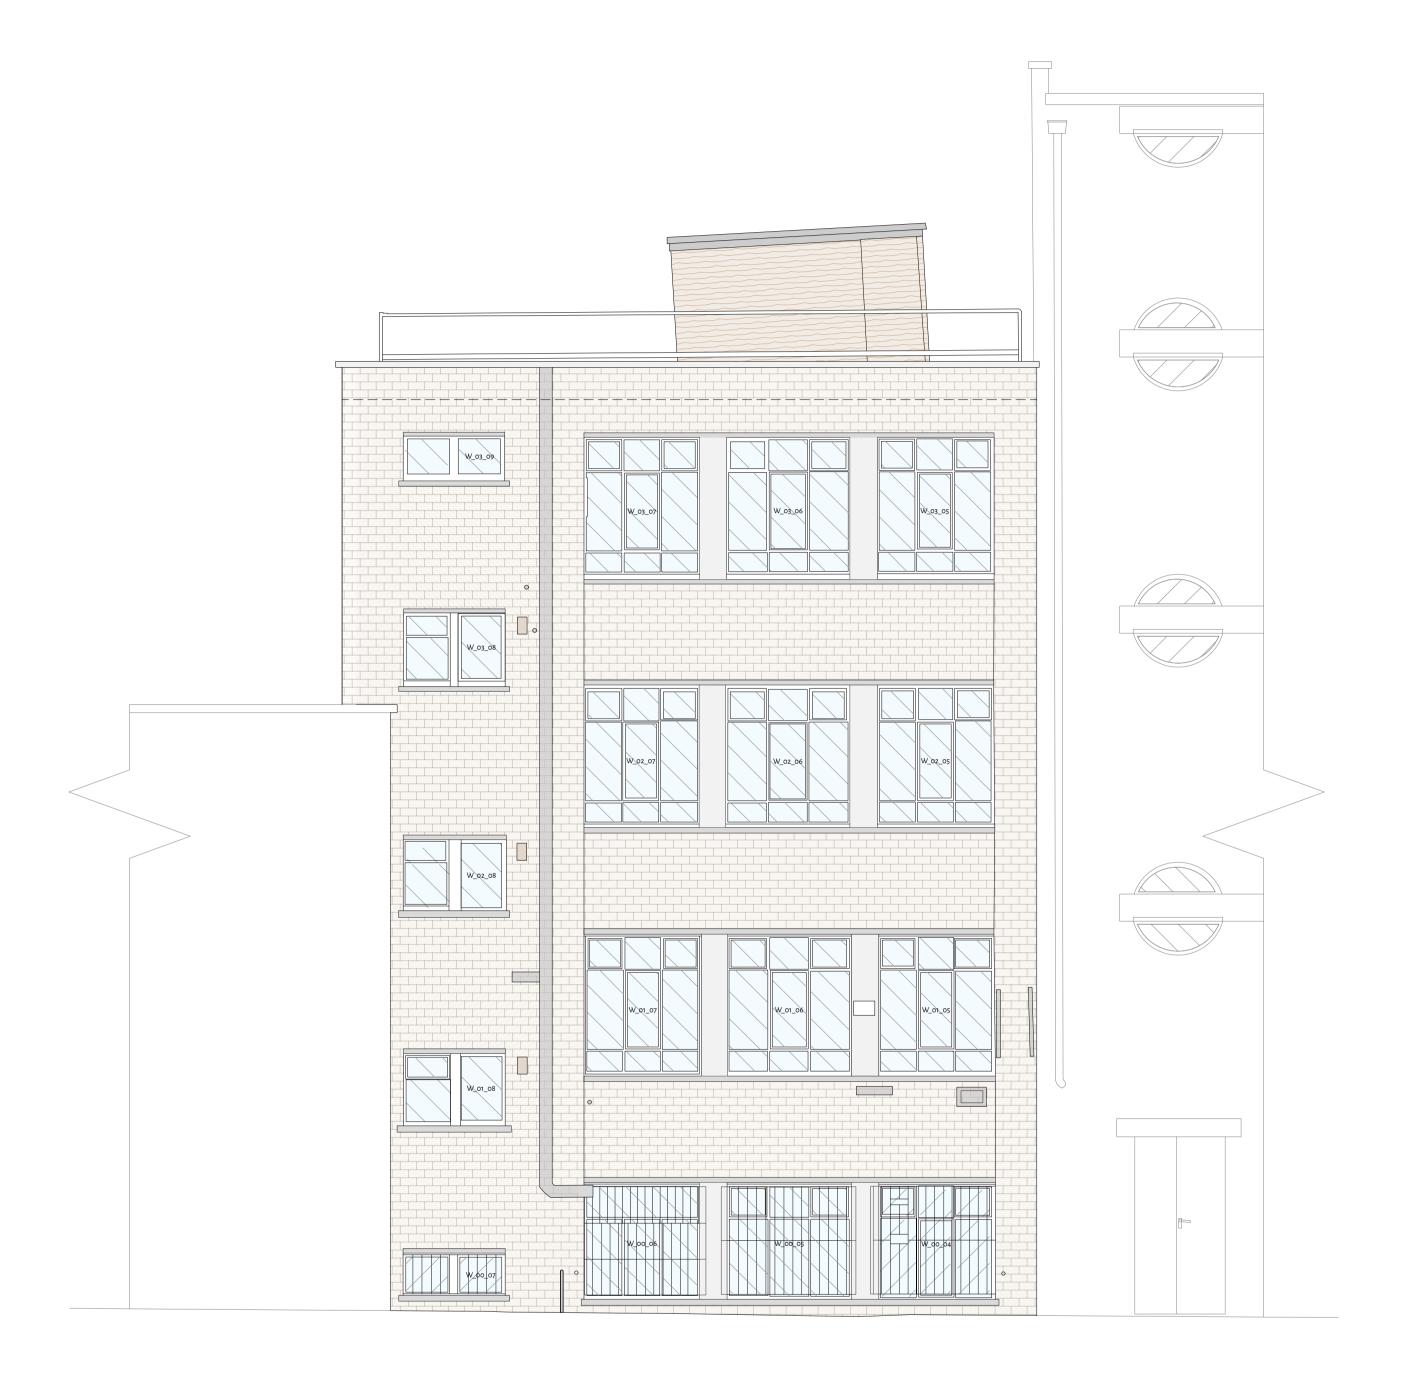

## **Existing Rear Elevation**

1:50

| Read this drawing in association with all other relevant contract documents and risk assessments  Do not scale from this drawing. Use figured dimensions only. All dimensions to be checked and verified by the contractor on site  C Gordon Abbott Associates Ltd. t/a Neat, 21 Springfield House, Tyssen Street, London E8 2LY: Company registered in England No. 10554360 |    |     |     |  |  |  |
|------------------------------------------------------------------------------------------------------------------------------------------------------------------------------------------------------------------------------------------------------------------------------------------------------------------------------------------------------------------------------|----|-----|-----|--|--|--|
| Om                                                                                                                                                                                                                                                                                                                                                                           | 5m | 10m | 15m |  |  |  |

| Project Ref: | 12 Stephen Mews         |                       |    |  |
|--------------|-------------------------|-----------------------|----|--|
| Subject:     | Existing Rear Elevation |                       |    |  |
| Drwg No:     | 50/A/52                 | Revision:             | А  |  |
| Scale:       | 1:50                    | Original sheet size : | A1 |  |