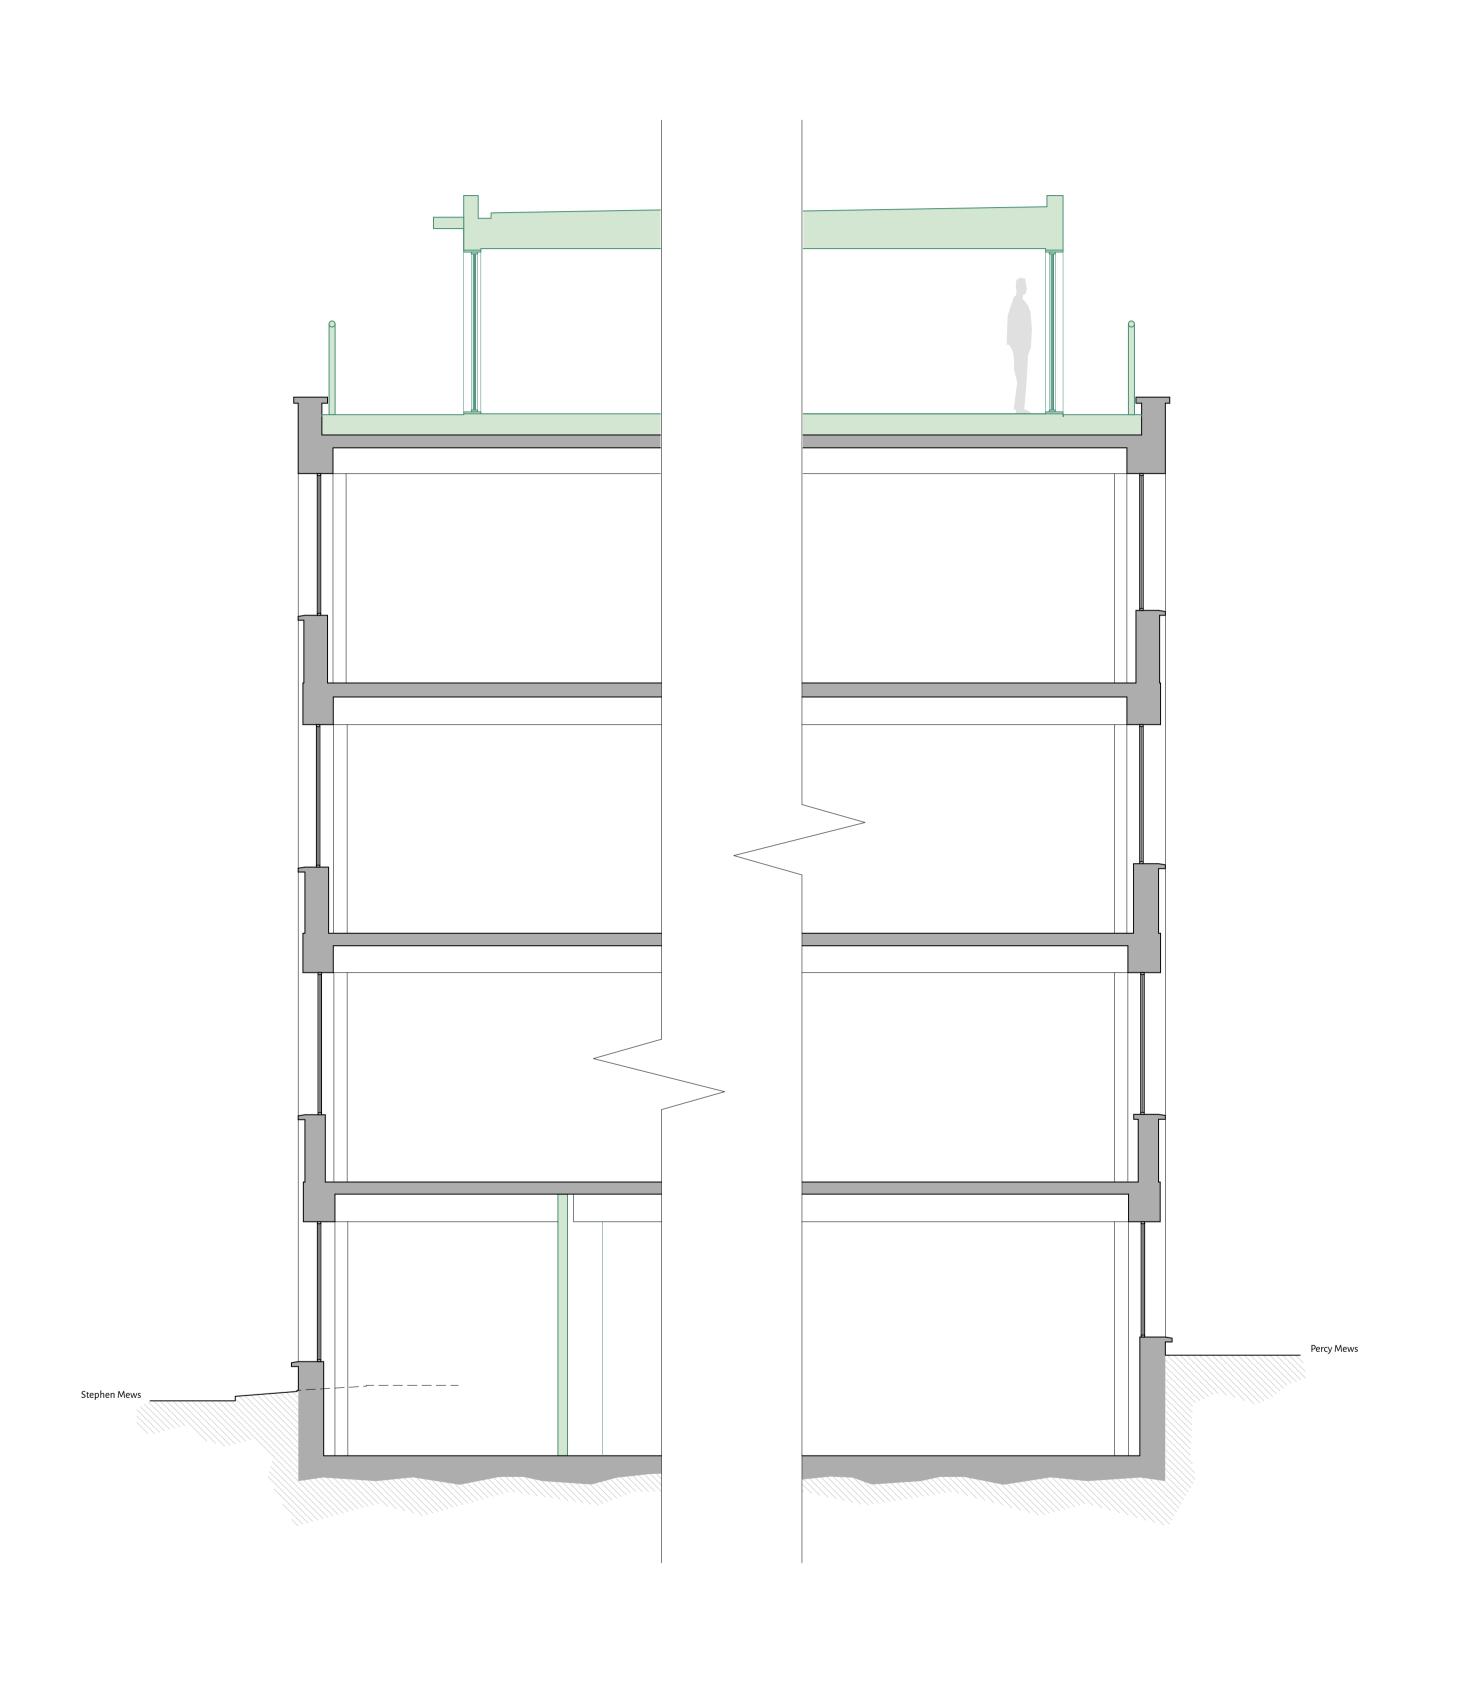

Proposed

## Proposed Section D - D 1:50

| Read this drawing in association with all other relevant contract documents and risk assessments<br>Do not scale from this drawing. Use figured dimensions only. All dimensions to be checked and verified by the contractor on site |  |  |  |  |  |
|--------------------------------------------------------------------------------------------------------------------------------------------------------------------------------------------------------------------------------------|--|--|--|--|--|
| C) Gordon Abbott Associates Ltd. t/a Neat, 21 Springfield House, Tyssen Street, London E8 2LY : Company registered in England No. 10554360                                                                                           |  |  |  |  |  |
| _                                                                                                                                                                                                                                    |  |  |  |  |  |
|                                                                                                                                                                                                                                      |  |  |  |  |  |
|                                                                                                                                                                                                                                      |  |  |  |  |  |
|                                                                                                                                                                                                                                      |  |  |  |  |  |

| Project Ref: | 12 Stephen Mews        |                       |    |
|--------------|------------------------|-----------------------|----|
| Subject:     | Proposed Section D - D |                       |    |
| Drwg No:     | 50/A/38                | Revision:             | Α  |
| Scale:       | 1:50                   | Original sheet size : | A1 |