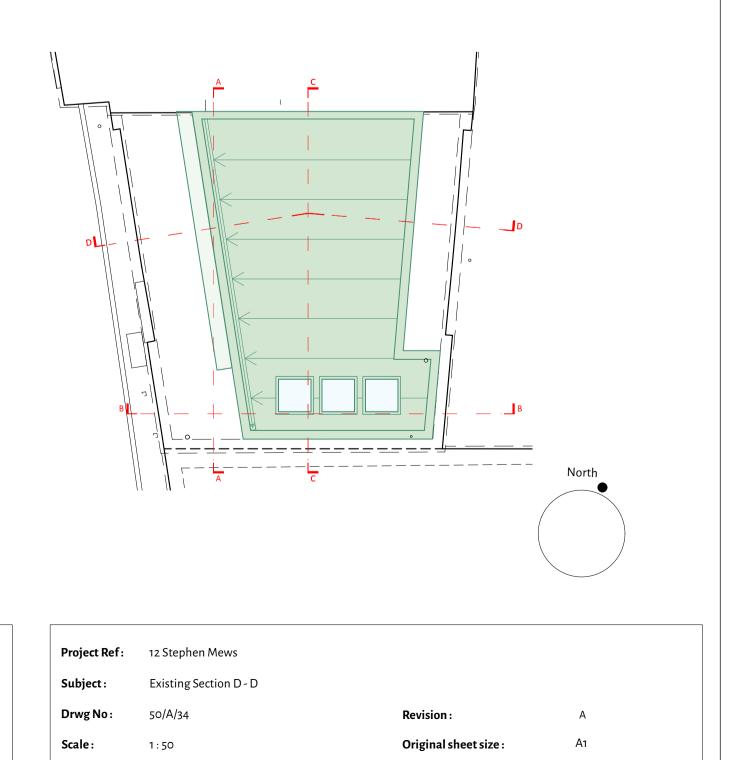

## Existing Section D - D

1:50

| Do not scale from this drawing. I | Use figured dimensions only. Al | ontract documents and risk assessments<br>only. All dimensions to be checked and verified by the contractor on site<br>d House, Tyssen Street, London E8 2LY : Company registered in England No. 10554360 |                                             |  |  |  |  |
|-----------------------------------|---------------------------------|-----------------------------------------------------------------------------------------------------------------------------------------------------------------------------------------------------------|---------------------------------------------|--|--|--|--|
| om<br>⊖<br>neat-studio.com        | 5m<br>O                         | 10m<br>O                                                                                                                                                                                                  | 15m<br>↔<br>Scale bar for verification only |  |  |  |  |