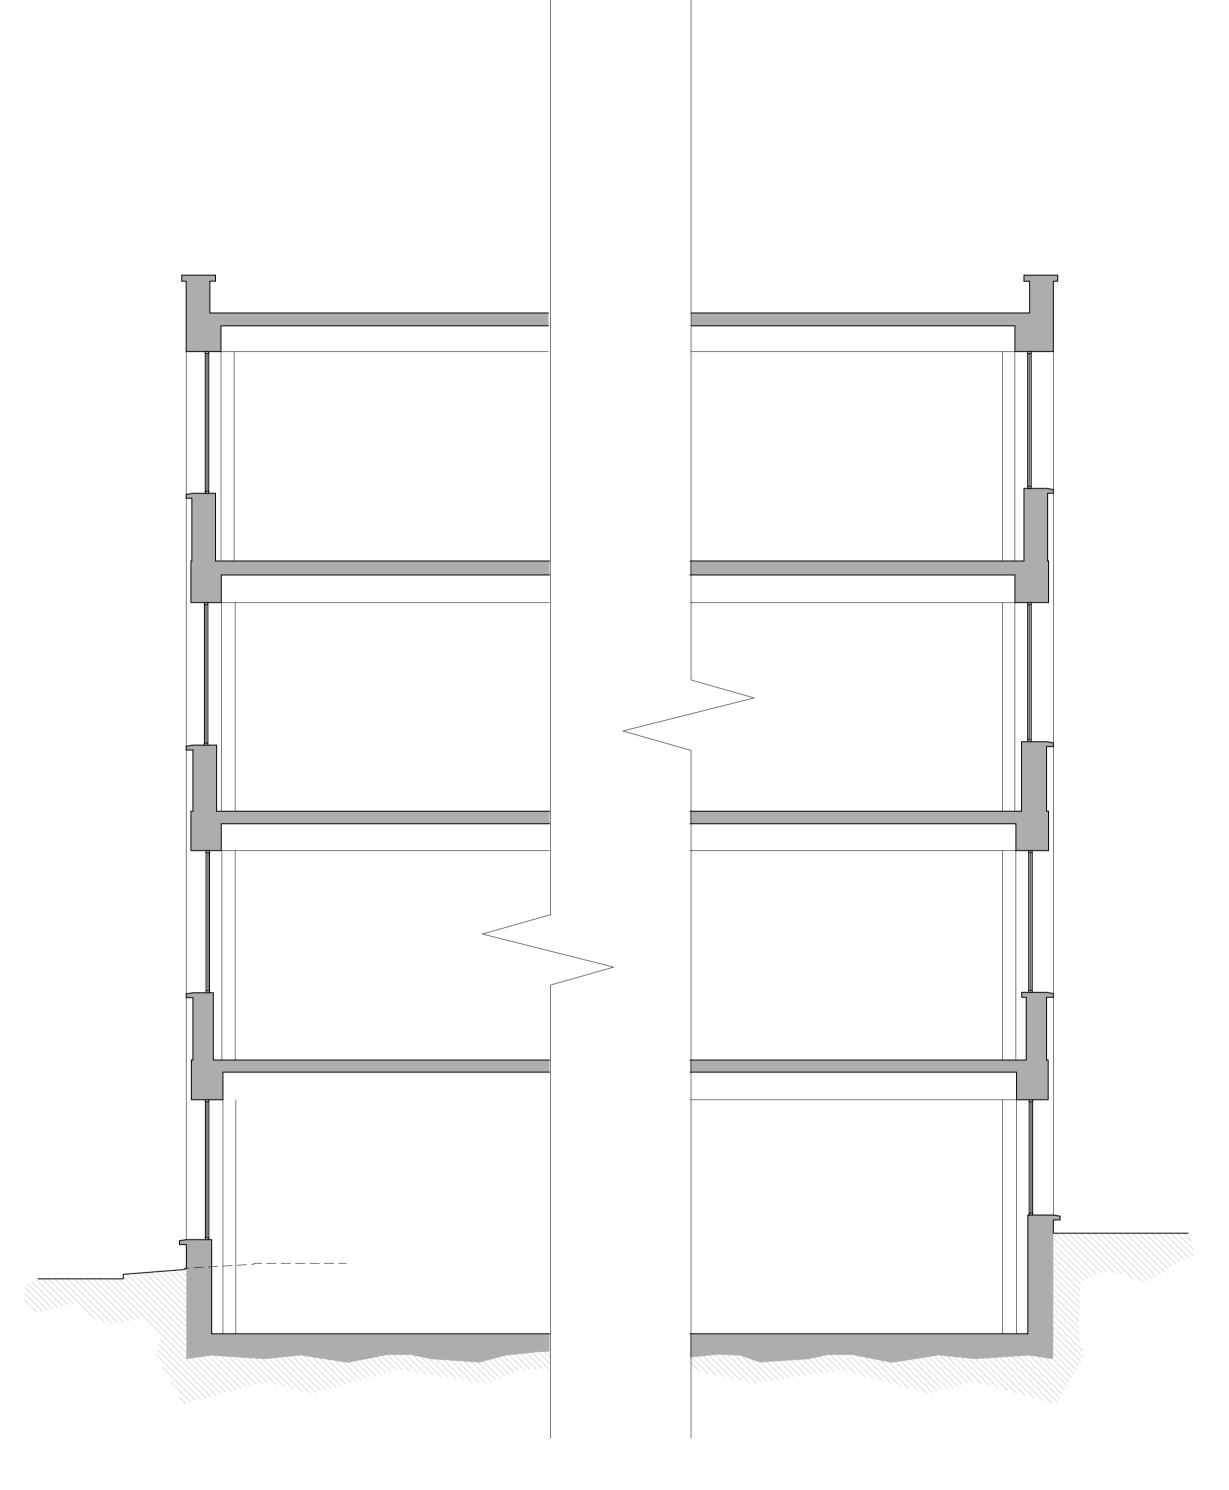

## Existing Section D - D

1:50

| Do not scale from this drawing. I | Use figured dimensions only. Al | ontract documents and risk assessments<br>only. All dimensions to be checked and verified by the contractor on site<br>d House, Tyssen Street, London E8 2LY : Company registered in England No. 10554360 |                                             |  |  |  |  |
|-----------------------------------|---------------------------------|-----------------------------------------------------------------------------------------------------------------------------------------------------------------------------------------------------------|---------------------------------------------|--|--|--|--|
| om<br>⊖<br>neat-studio.com        | 5m<br>O                         | 10m<br>O                                                                                                                                                                                                  | 15m<br>↔<br>Scale bar for verification only |  |  |  |  |