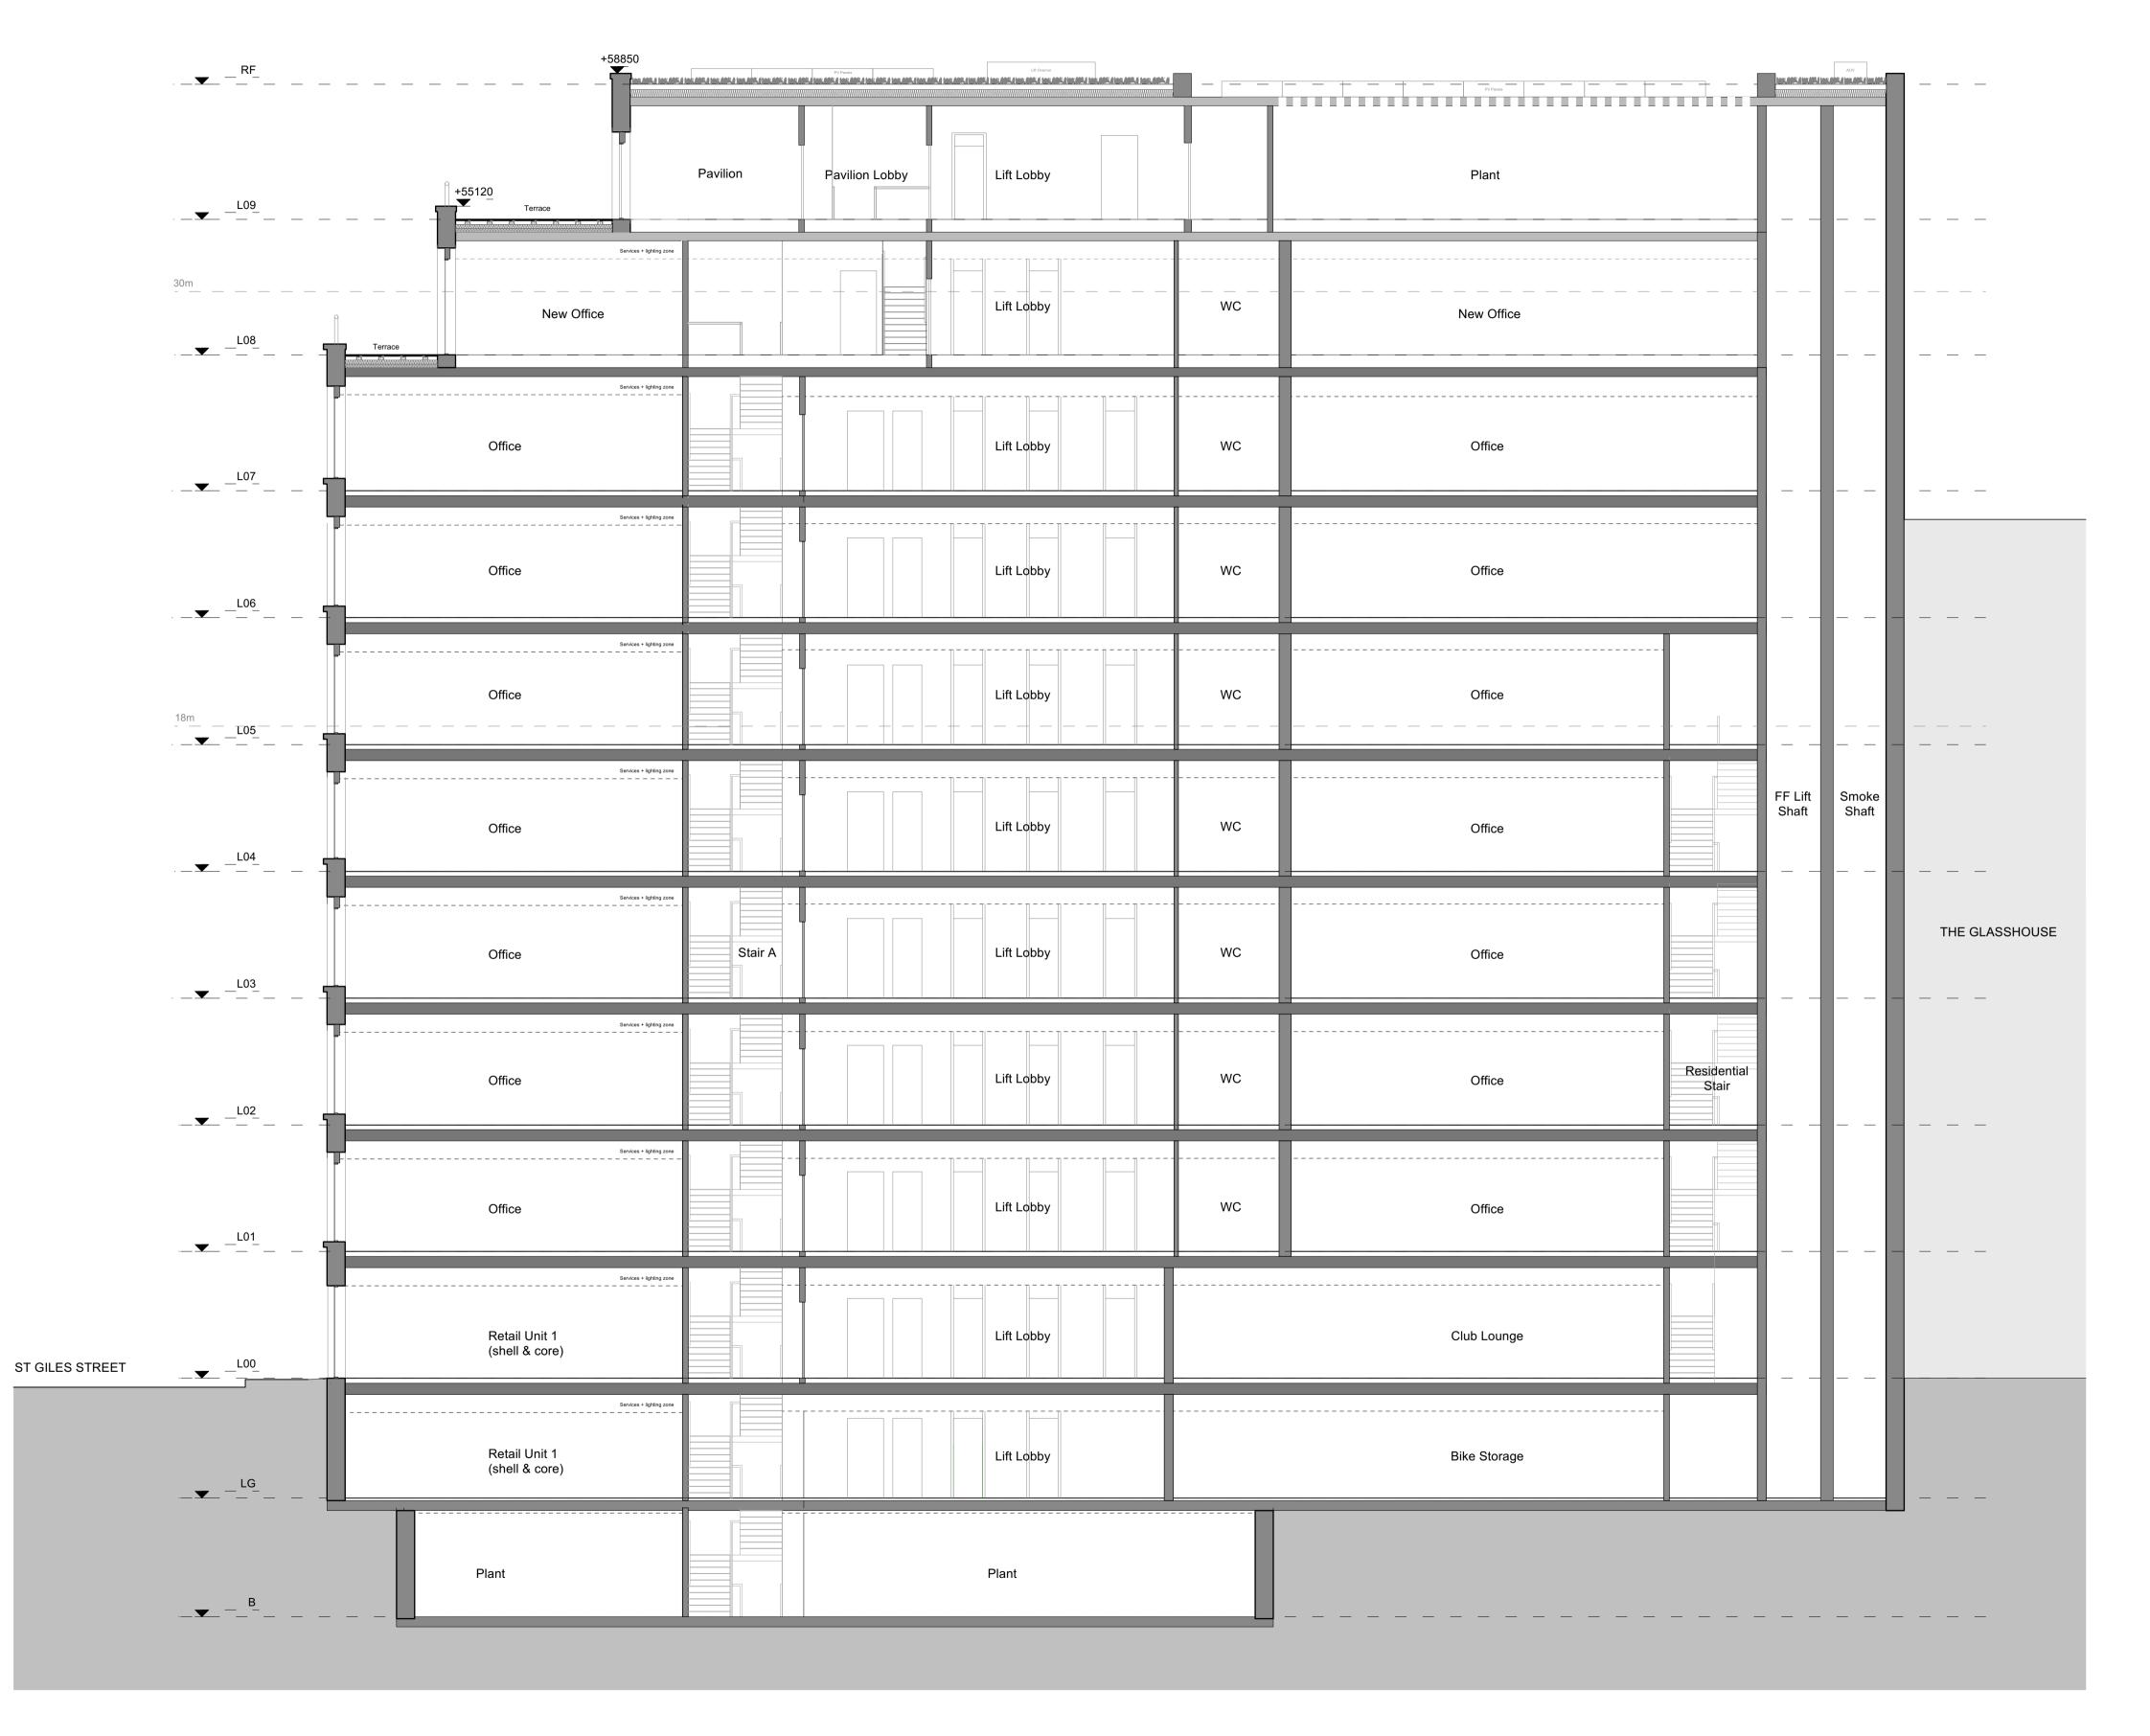

Proposed Section BB
Scale: 1:100

GENERAL NOTES.

© Buckley Gray Yeoman Limited

All dimensions to be checked on site prior to commencement of any works, and/or preparation of any shop drawings.

Sizes of and dimensions to any structural elements are indicative only. See structural engineers drawings for actual sizes /

**Proposed Section B-B** 

SCALE DATE 1:100 @ A1 14/05/24 1:200 @ A3

STATUS

AW **PLANNING** 

DWG No.

REVISION 1232\_PL-GS-02 P1

APPROVED