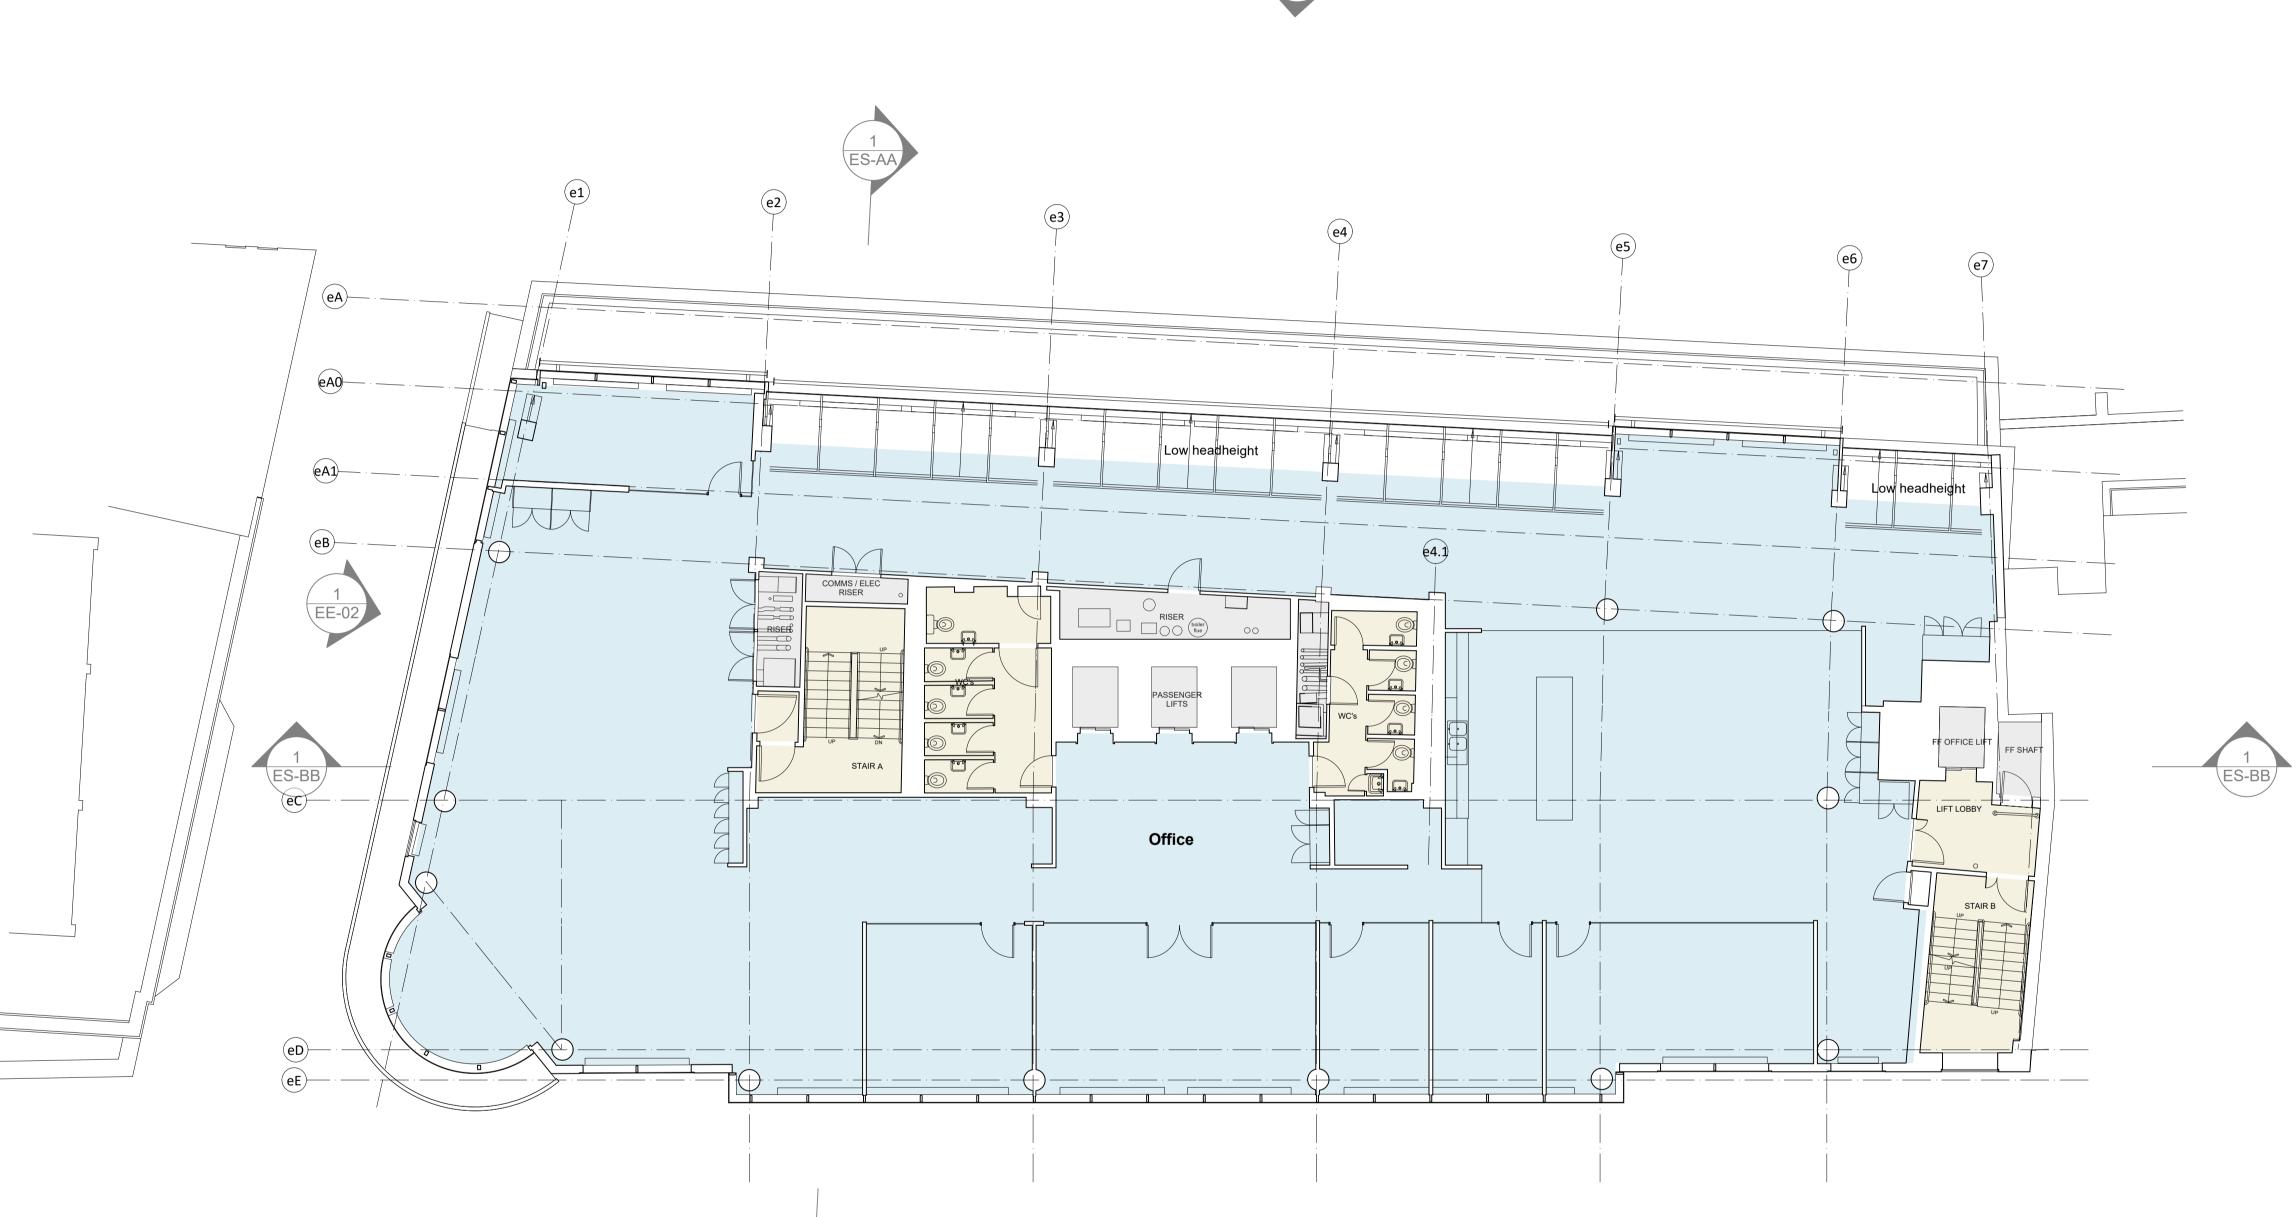

ES-AA

GENERAL NOTES. © Buckley Gray Yeoman Limited All dimensions to be checked on site prior to commencement of any works, and/or preparation of any shop drawings. Sizes of and dimensions to any structural elements are indicative only. See structural engineers drawings for actual sizes / dimensions. Sizes of and dimensions to any service elements are indicative only. See service engineers drawings for actual sizes and dimensions. This drawing to be read in conjunction with all other Architect's drawings, specifications and other Consultants' information. All proprietary systems shown on this drawing are to be installed strictly in accordance with the Manufacturers/Suppliers recommended details. Any discrepancies between information shown on this drawing and any other contract information or manufacturers/suppliers recommendations is to be brought to the attention of the Architect DO NOT SCALE FROM THIS DRAWING. NOTES. Key Office Retail Reception Circulation Changing Facilities Plant LJ DRAWN P1 14/05/24 Issued for Planning REV. DATE NOTE BGY BUCKLEY GRAY YEOMAN + 44 20 7033 9913 BGY.CO.UK CLIENT RLAM PROJECT 151 Shaftesbury Avenue DRAWING **Existing Sixth Floor Plan** SCALE DATE 14/05/24 1:100 @ A1 1:200 @ A3 STATUS APPROVED PLANNING AW DWG No. REVISION 1232\_PL-EX-06 **P1** 