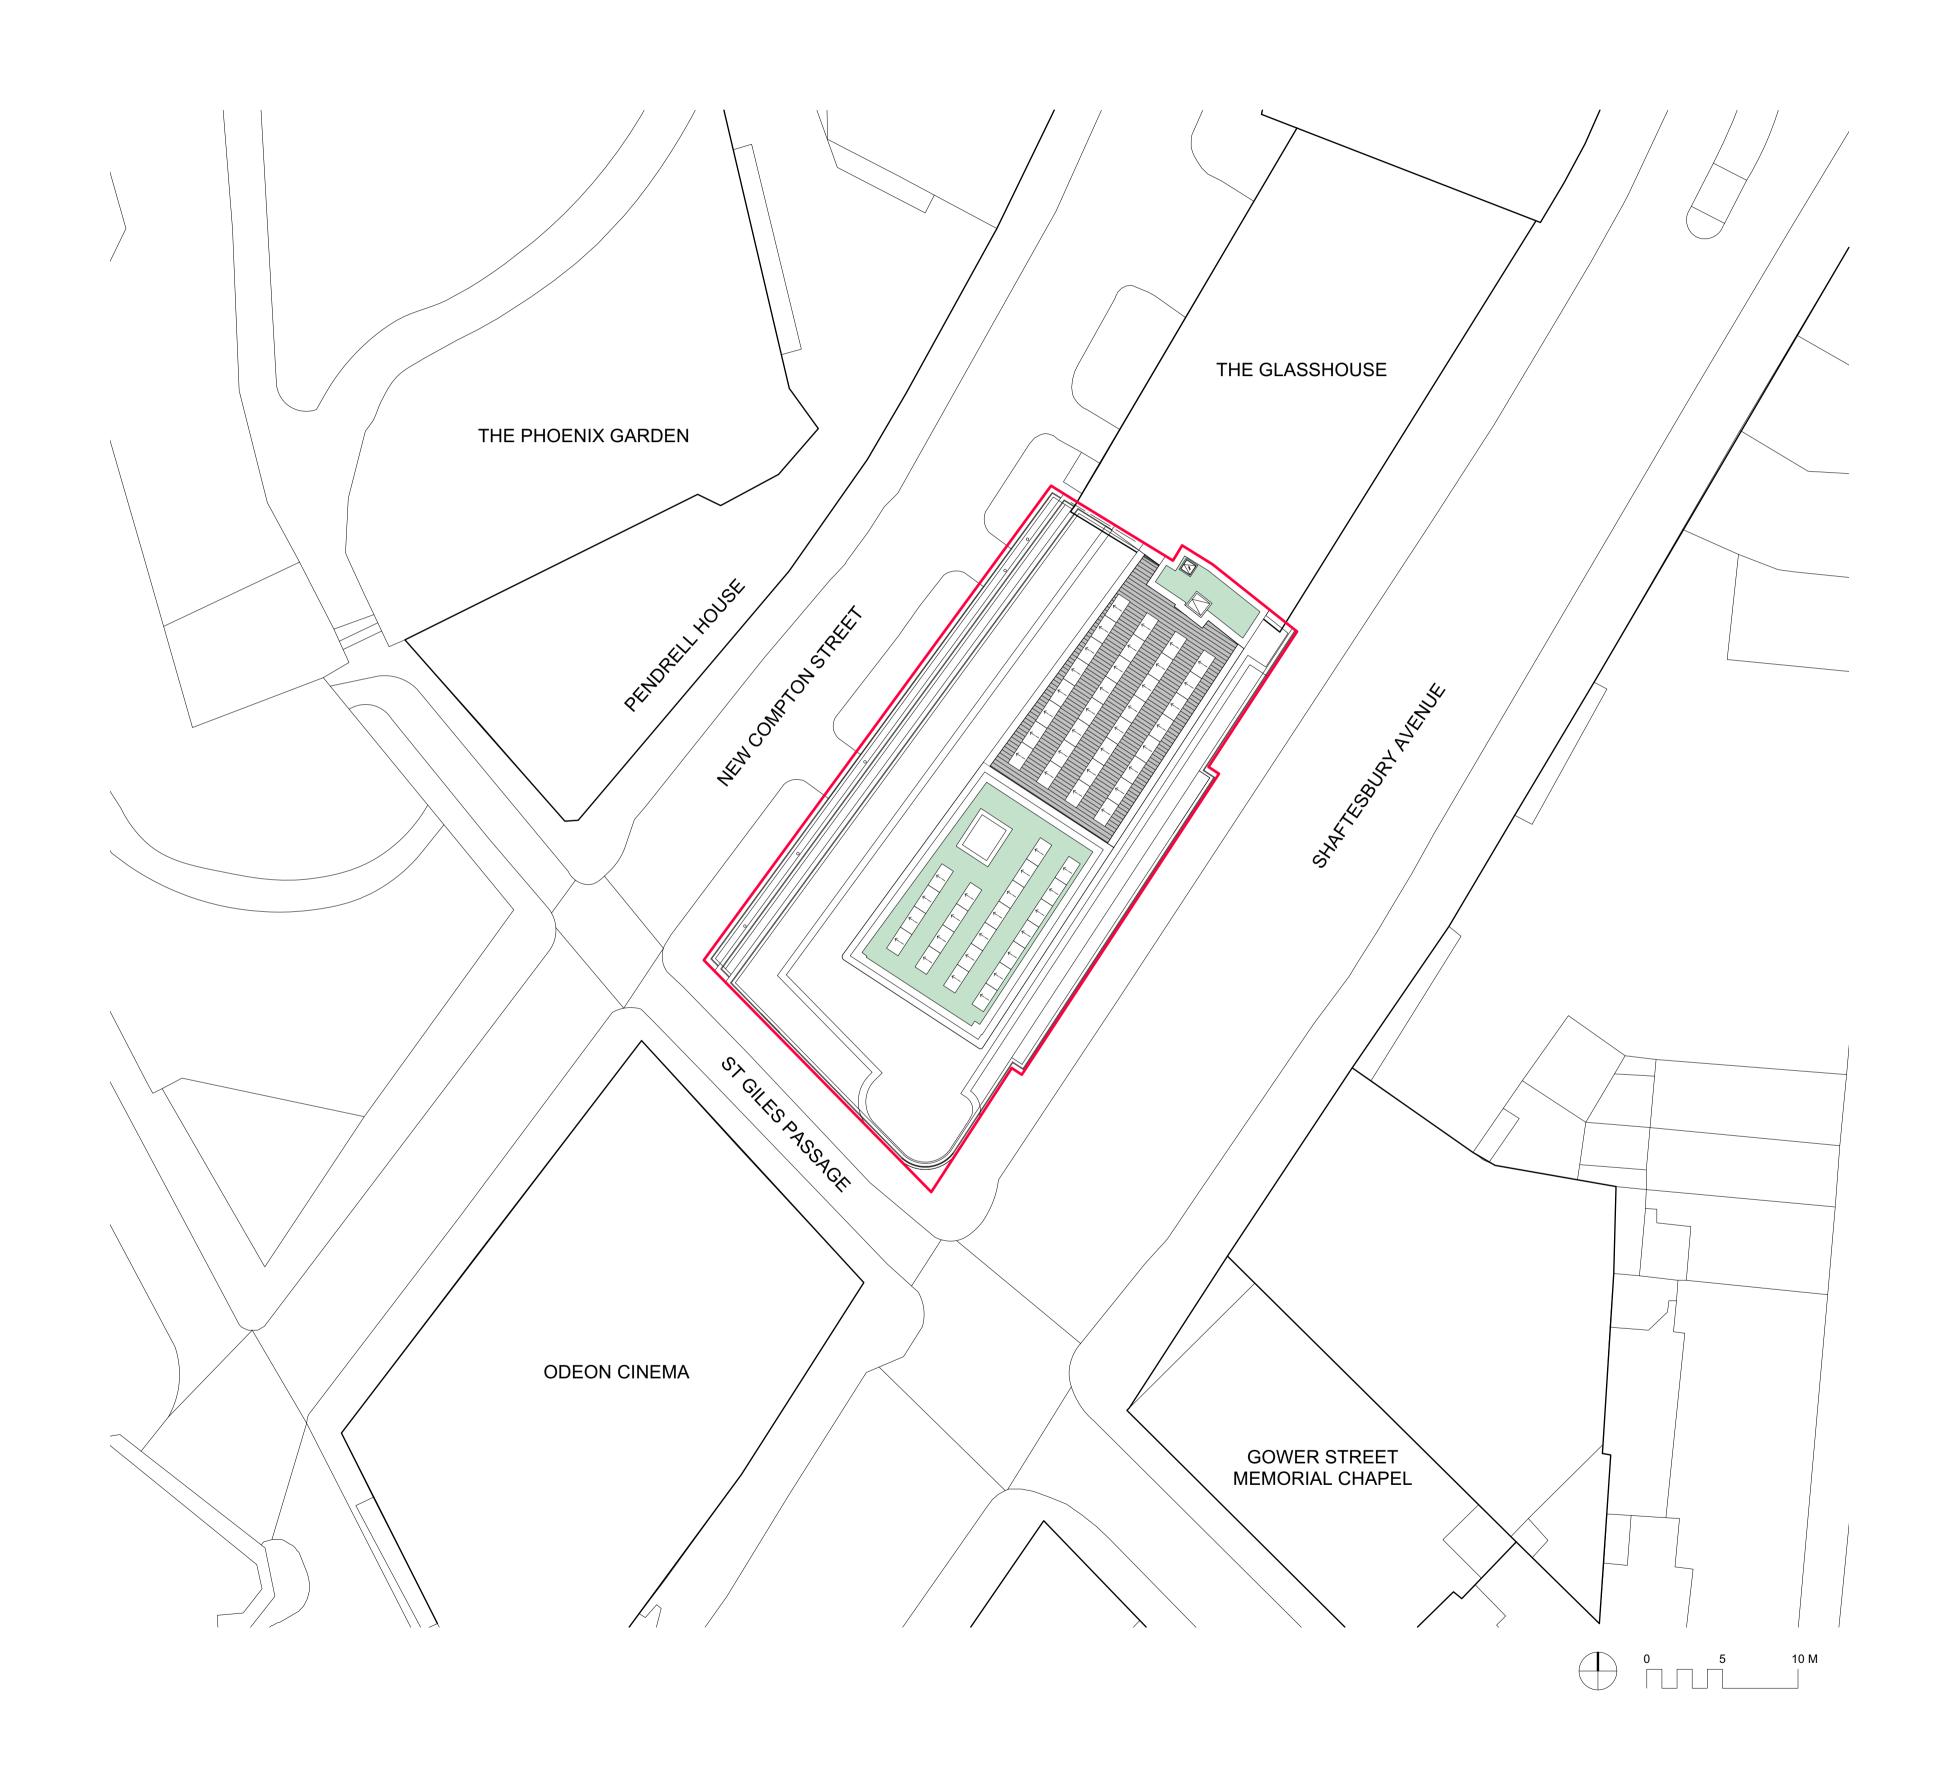

NOTES.

Planning Application Boundary

CLIENT

RLAM

PROJECT

151 Shaftesbury Avenue

BGY

BUCKLEY GRAY YEOMAN + 44 20 7033 9913 BGY.CO.UK

DRAWING

Proposed Site Plan

P1 14/05/24 Issued for Planning

REV. DATE NOTE

## SCALE

DWG No.

1:250 @ A1 1:500 @ A3 STATUS PLANNING 14/05/24

APPROVED

DATE

1232\_PL-A-S-01

REVISION

LJ DRAWN