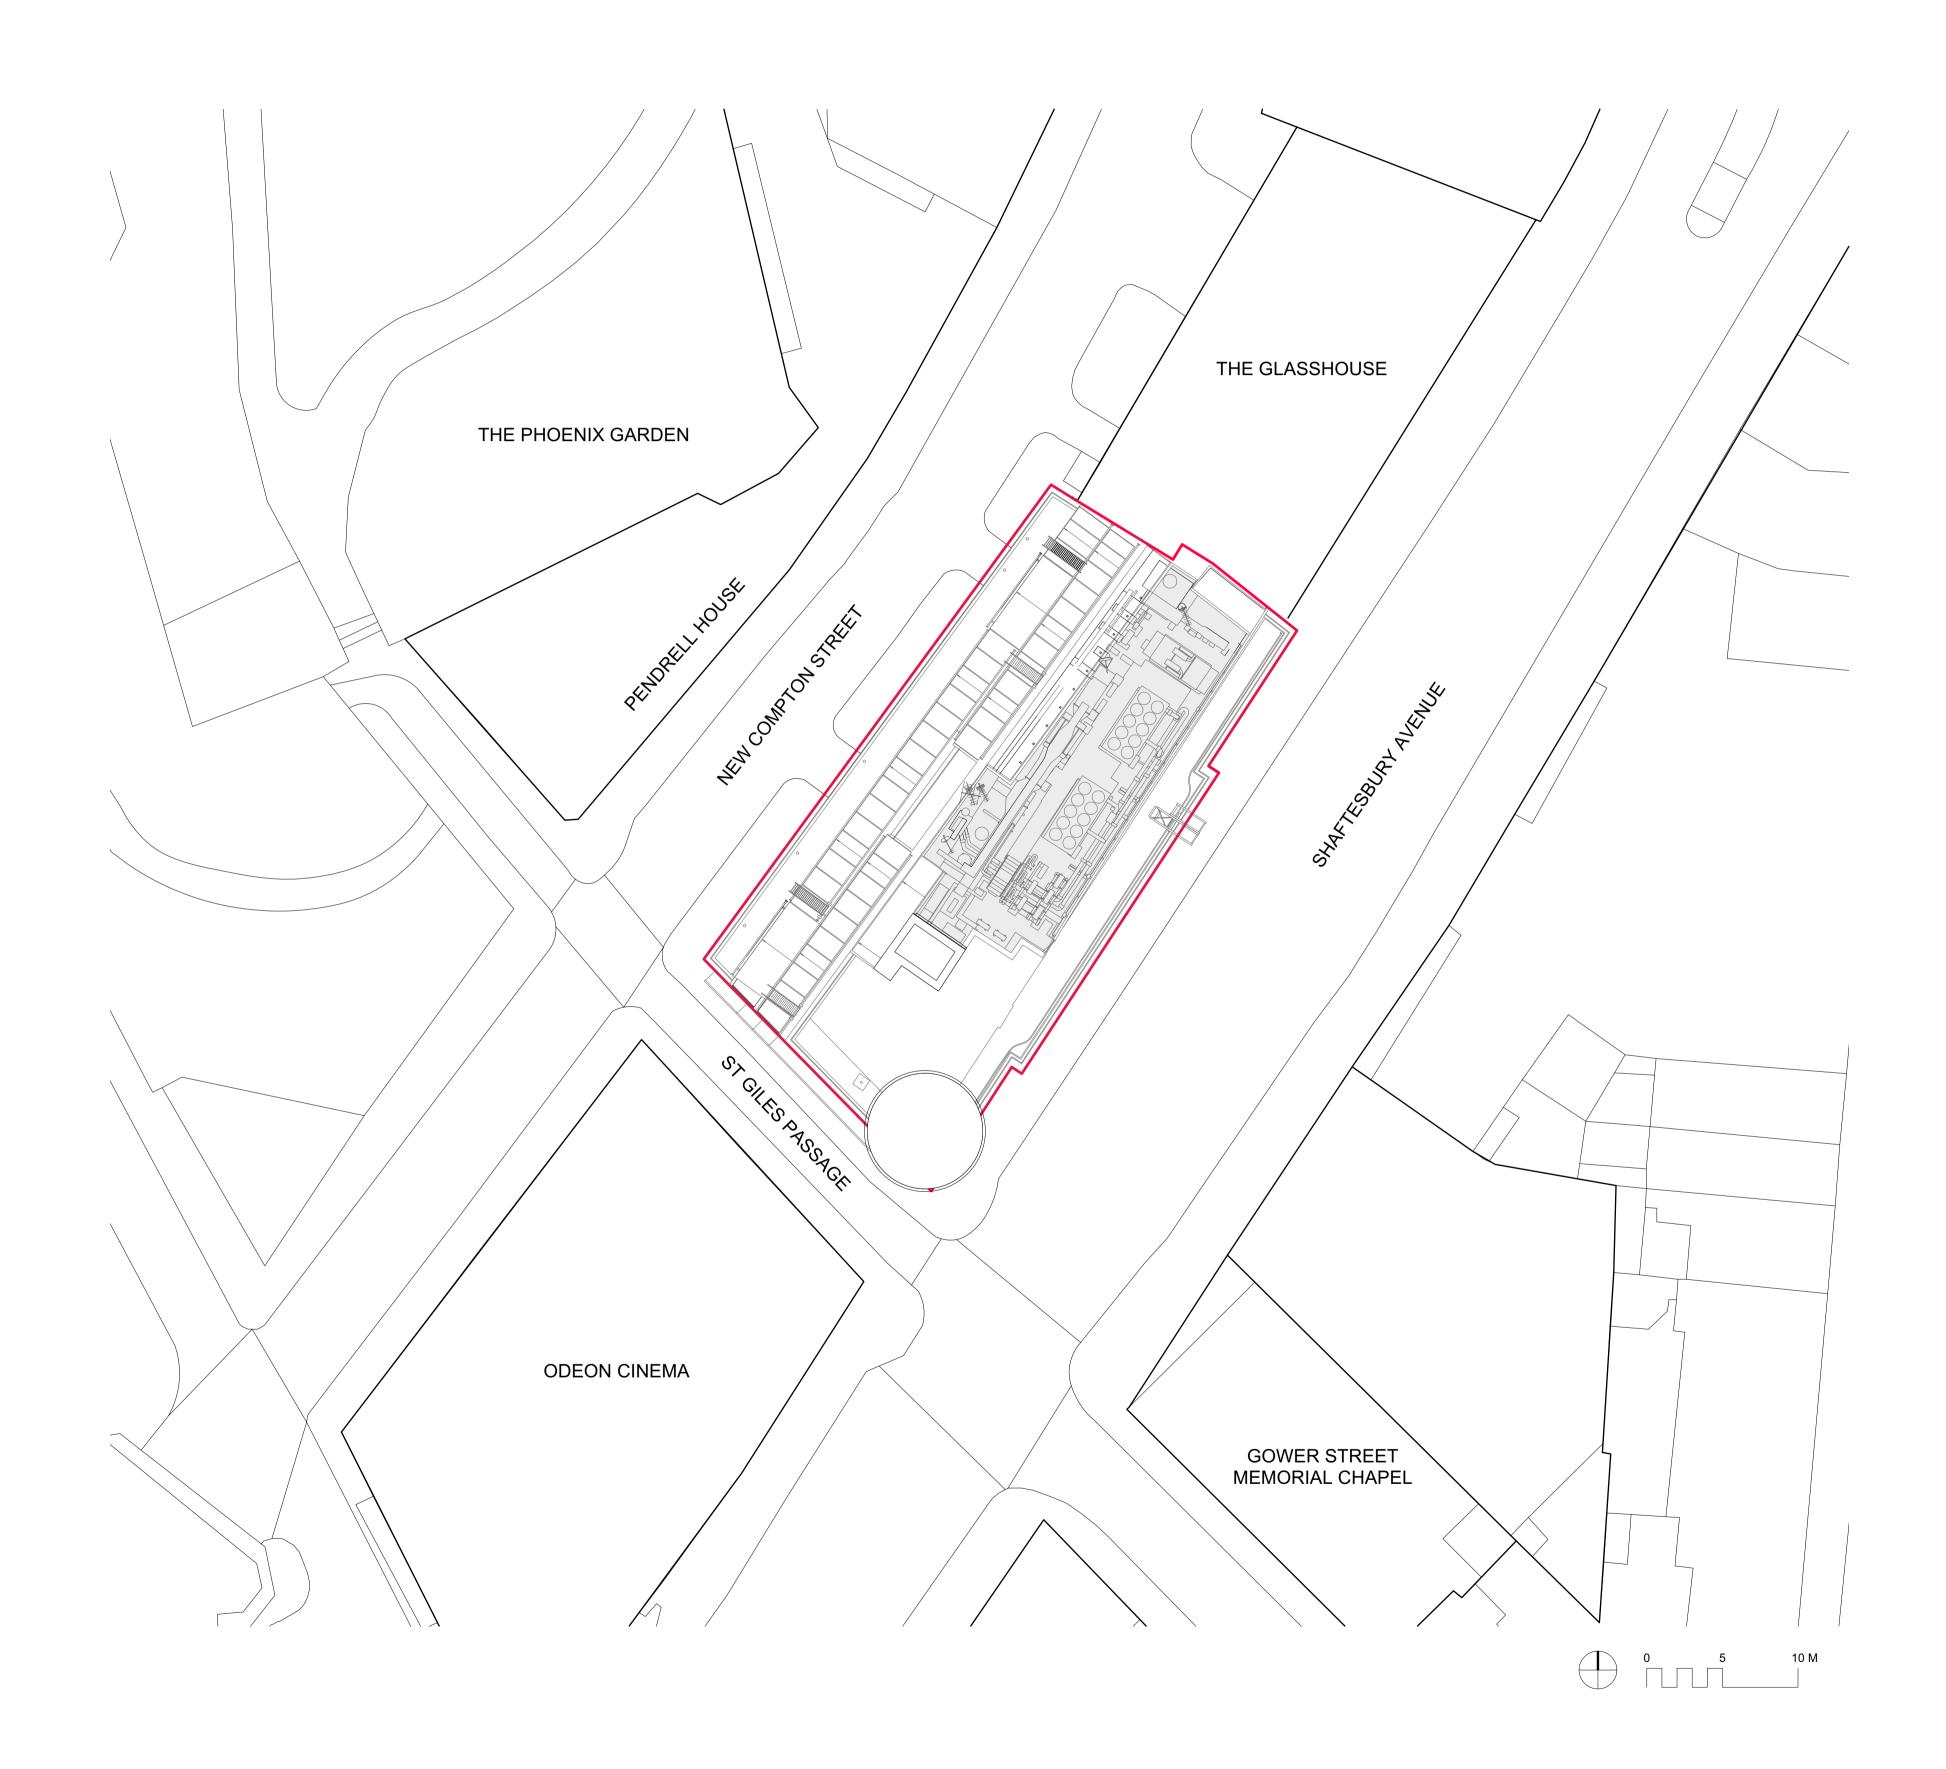

NOTES.

Planning Application Boundary

RLAM

PROJECT

151 Shaftesbury Avenue

BGY

BUCKLEY GRAY YEOMAN + 44 20 7033 9913 BGY.CO.UK

DRAWING Existing Site Plan

P1 14/05/24 Issued for Planning

REV. DATE NOTE

Existing Site Plai

SCALE 1:250 @ A1

1:500 @ A3 STATUS PLANNING 14/05/24

APPROVED

DATE

DWG No.

1232\_PL-EX-S-02

**P1** 

REVISION

LJ DRAWN