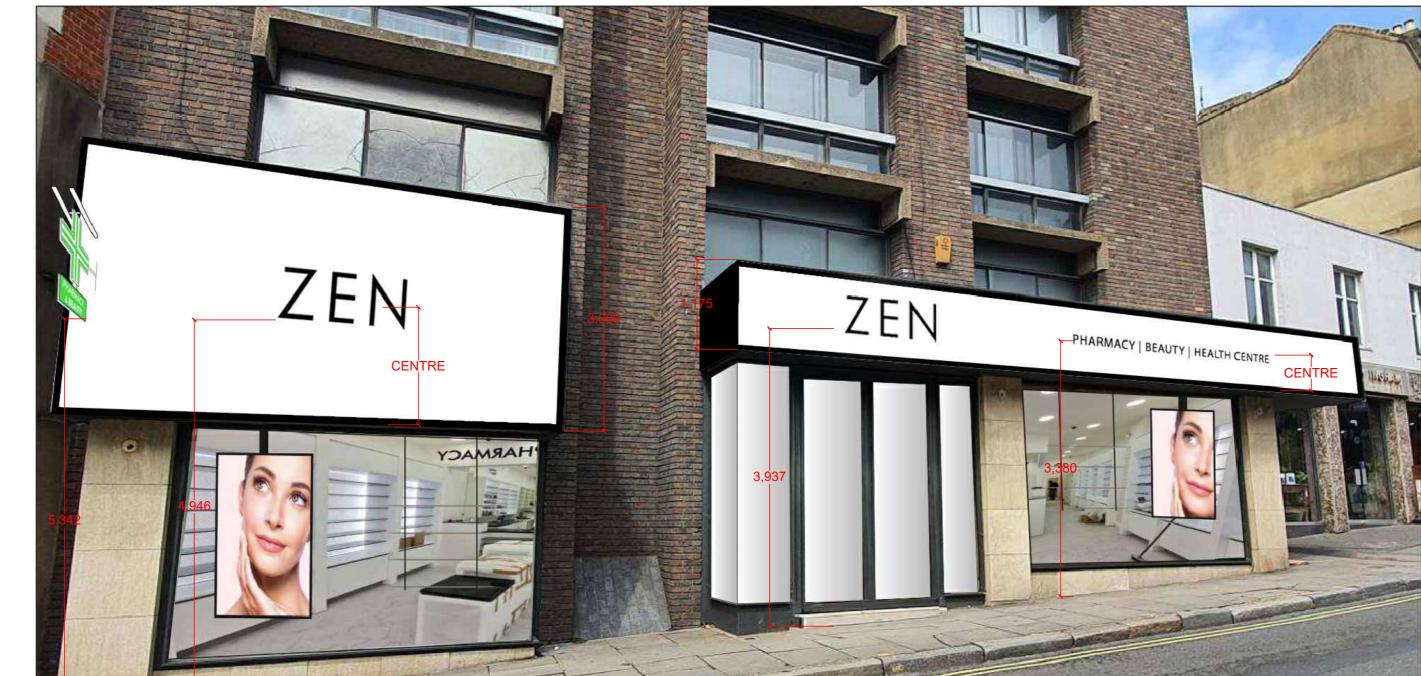

## DESIGN NARRATIVE.

IN ACCORDANCE WITH PLANNING REFUSAL OF EXISTING SIGNAGE, THE NEW SIGNAGE HAS BEEN DESIGN WITH A MAT WHITE POWDER COATED BULKHEADS TO REDUCE GLARE. REVISED SIGNAGE WITH BLACK NON ILLUMINATED AND REDUCED SIZE SIGNS TO MEET THE REQUIREMENTS OF SCALE TO SYMPATHETICALLY SUIT LOCAL STREET SCENE AND SHOP FRONT DESIGN.