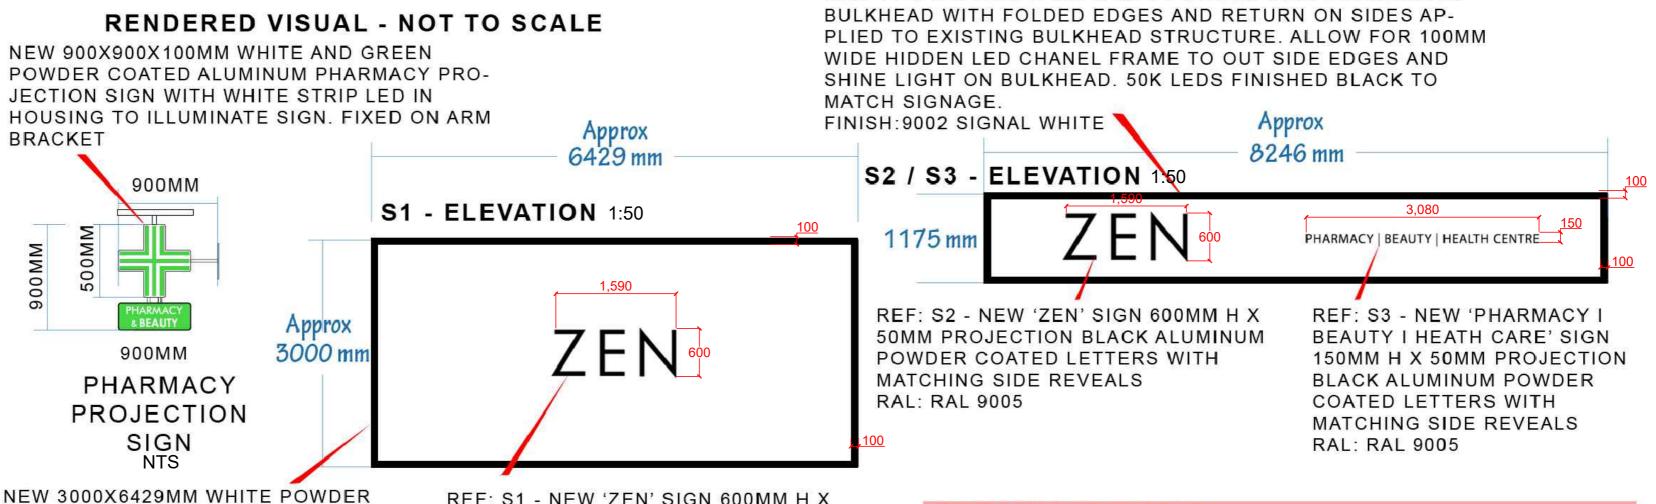

NEW 3000X6429MM WHITE POWDER COATED ALUMINUM BULKHEAD WITH FOLDED EDGES AND RETURN ON SIDES APPLIED TO EXISTING BULKHEAD STRUCTURE. ALLOW FOR 100MM WIDE HIDDEN LED CHANEL FRAME TO OUT SIDE EDGES AND SHINE LIGHT ON BULKHEAD. 50K LEDS FINISHED BLACK TO MATCH SIGNAGE. FINISH:9002 SIGNAL WHITE

REF: S1 - NEW 'ZEN' SIGN 600MM H X 50MM PROJECTION BLACK ALUMINUM POWDER COATED LETTERS WITH MATCHING SIDE REVEALS RAL: RAL 9005

## DESIGN NARRATIVE.

IN ACCORDANCE WITH PLANNING REFUSAL OF EXISTING SIGNAGE, THE NEW SIGNAGE HAS BEEN DESIGN WITH A MAT WHITE POWDER COATED BULKHEADS TO REDUCE GLARE. REVISED SIGNAGE WITH BLACK NON ILLUMINATED AND REDUCED SIZE SIGNS TO MEET THE REQUIREMENTS OF SCALE TO SYMPATHETICALLY SUIT LOCAL STREET SCENE AND SHOP FRONT DESIGN.