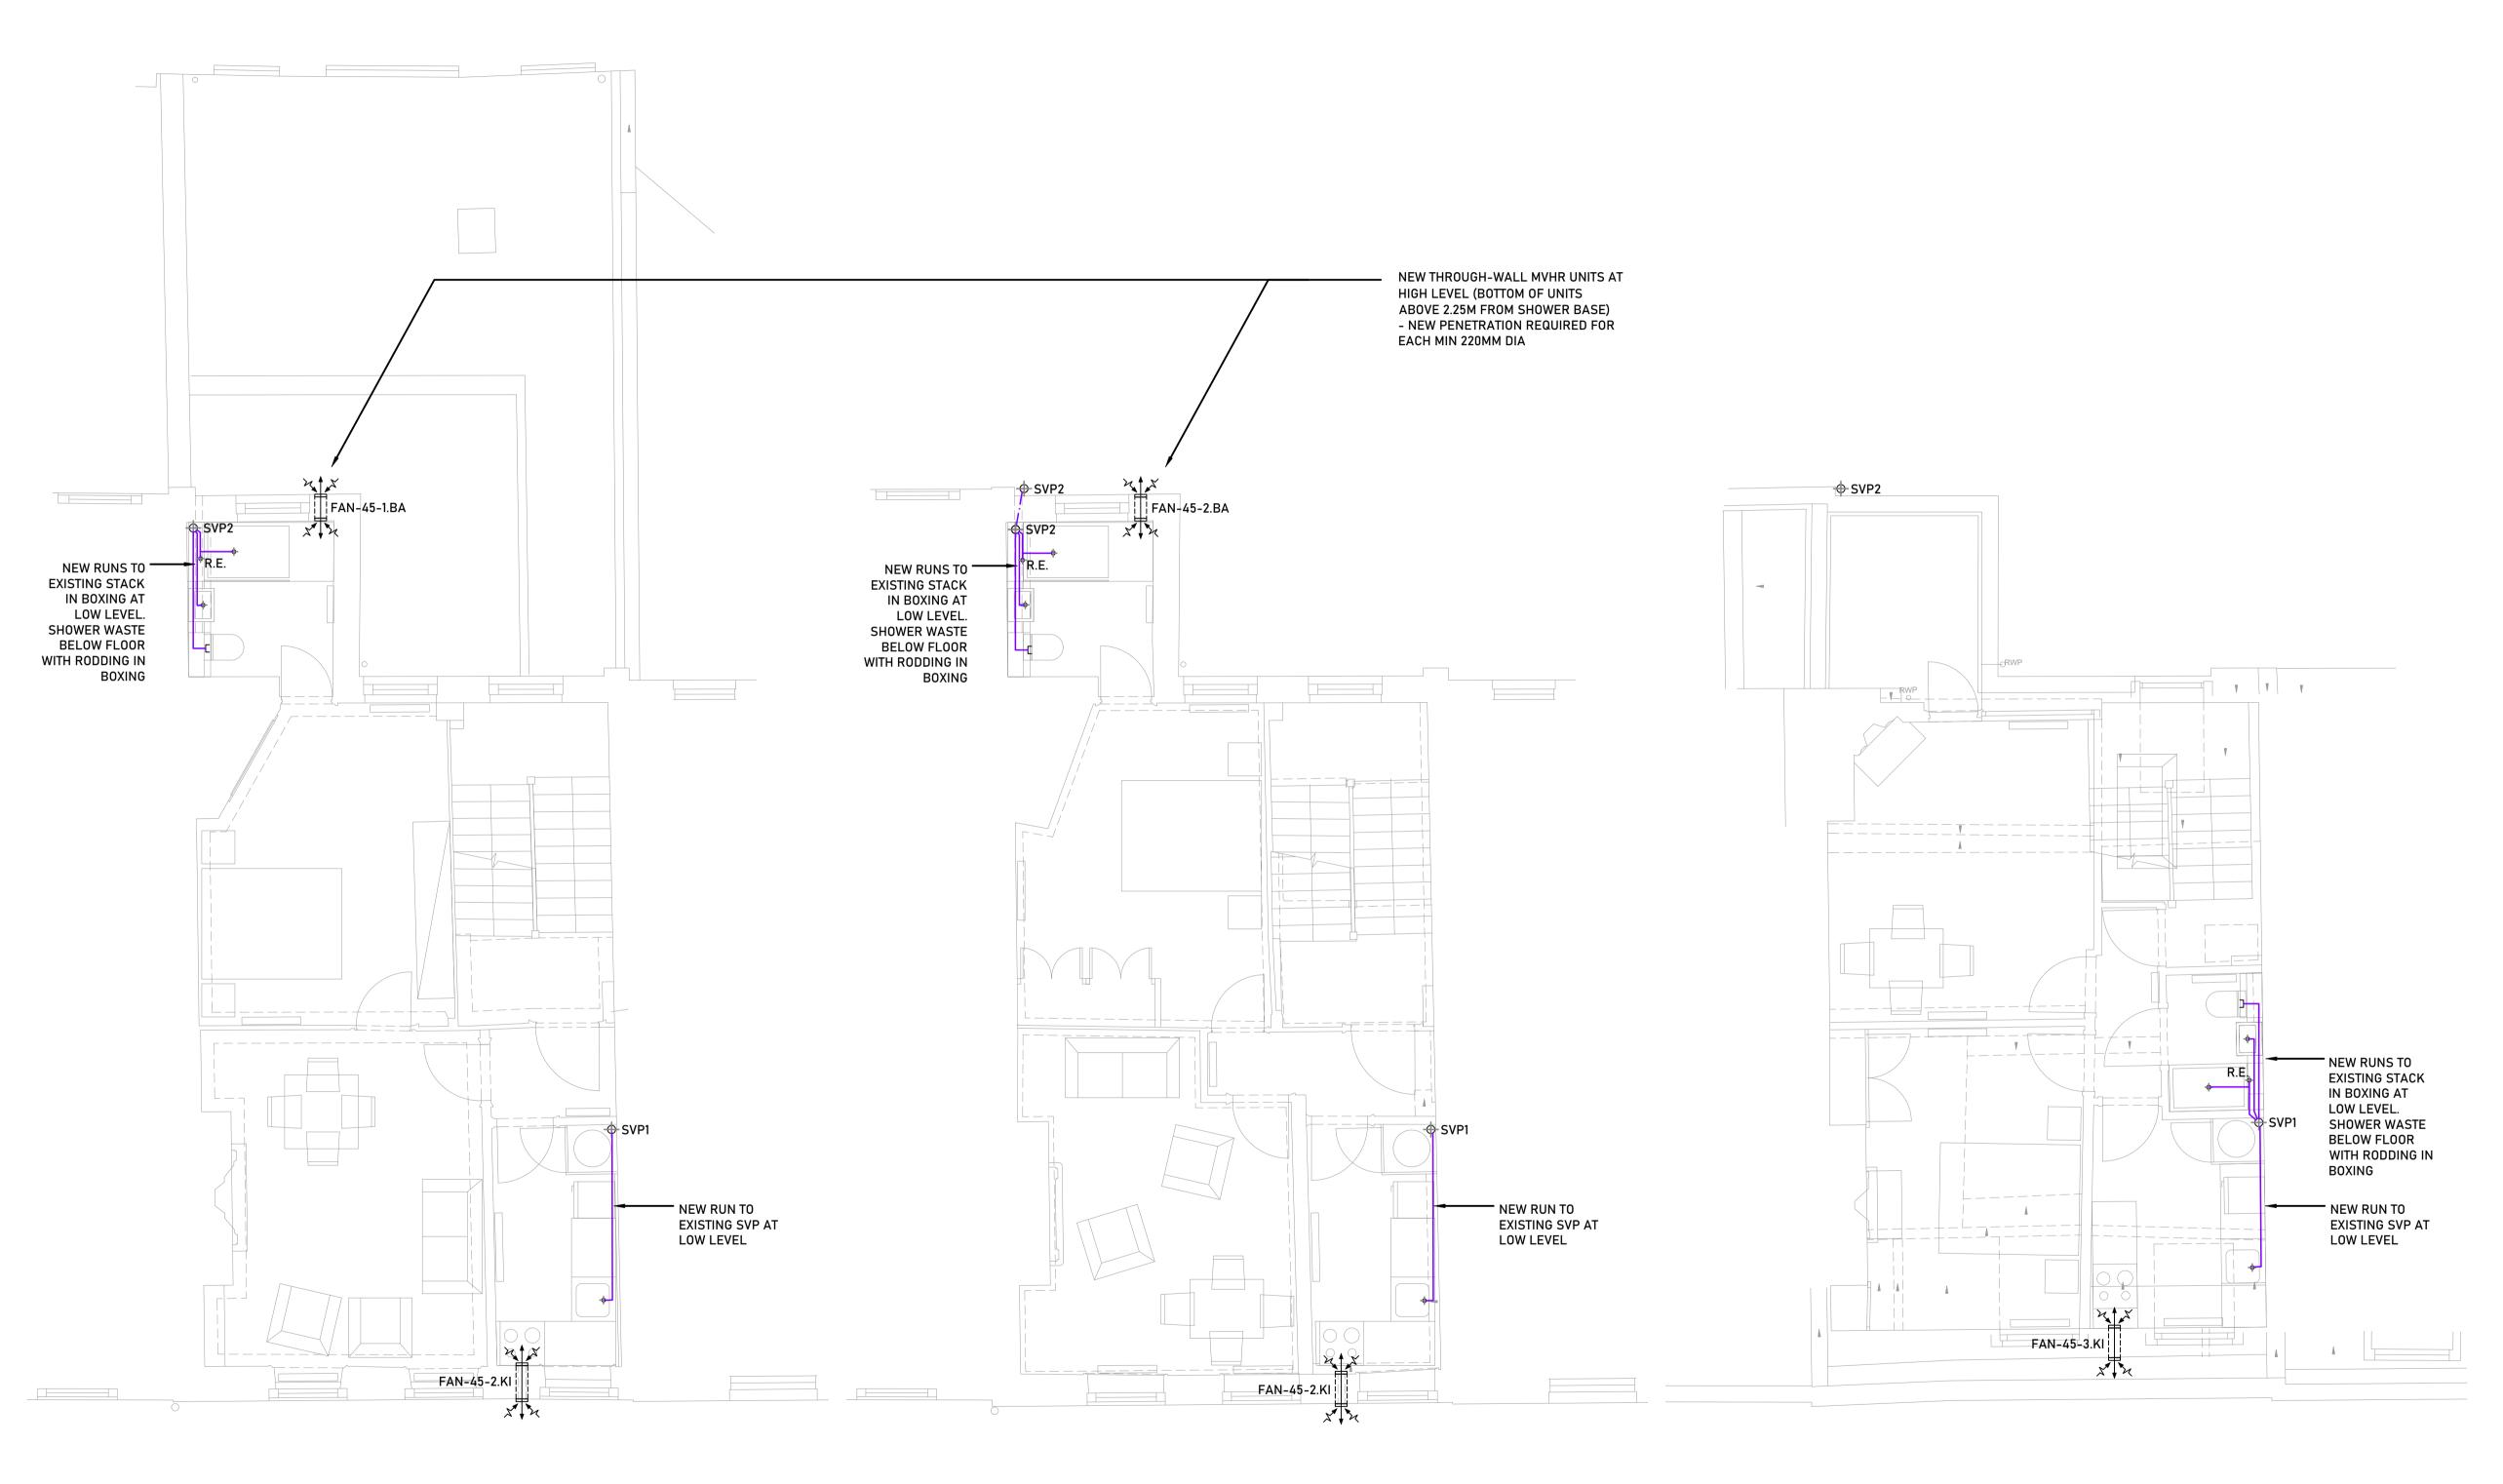

O1 Proposed first floor plan 102 1:100@A3; 1:50@A1

Proposed second floor plan 102 1:100@A3; 1:50@A1 O3 Proposed Third Floor Plan
102 1:100@A3; 1:50@A1

## KEY - HEATING

RAD-X NEW RADIATOR REFERENCE X

UFH-X UNDERFLOOR HEATING MANIFOLD X

UNDERFLOOR HEATING ZONE Y

RADIATOR

FLOW PIPEWORK

SINGLE PIPE SYSTEM PIPEWORK

SERVED FROM MANIFOLD X

EXISTING PIPEWORK

RETURN PIPEWORK

FLUE

T TEMPERATURE SENSOR

THERMOSTAT

KEY - PIPED SERVICES

COLD WATER (POTABLE)

HOT WATER (DHW)

HOT WATER (DHW)

COLD WATER TAP OR CONNECTION

MIXER TAP

→ HOT WATER TAP OR CONNECTION

#### KEY - PIPEWORK & DUCTWORK

AT HIGH LEVEL HIDDEN (IN E.G. CEILING VOID)

AT HIGH LEVEL, VISIBLE

AT LOW LEVEL, VISIBLE

AT LOW LEVEL, HIDDEN IN (E.G. FLOOR VOID)

C PIPEWORK DROP

PIPEWORK RISE

## **ABBREVIATIONS**

H.L., L.L. HIGH LEVEL, LOW LEVEL F.A., F.B. FROM ABOVE, FROM BELO T.A., T.B. TO ABOVE, TO BELOW

F.A./T.B. FROM ABOVE TO BELOW

F.B./T.A. FROM BELOW TO ABOVE

REV. DATE ISSUE

P1 2024-06-10 DRAFT STAGE 3

MECHANICAL SYSTEMS & PIPED SERVICES NO. 45 - FIRST, SECOND & THIRD FLOORS

PROJECT DRAWING NAME PAPER SIZE
P119-45 T[90]101 A1

P119-45 T[90]101 A1 1:50

Building Services
Engineering &
Environmental Design