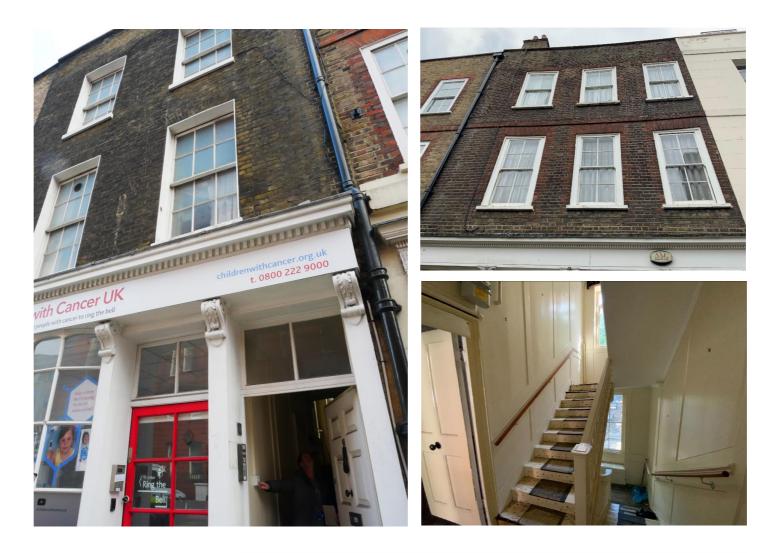

**45 Great Ormond Street** An initial schedule for fire upgrading of doors

May 2024

Sarah Khan RIBA SCA AABC MA GradDiplCons(AA)Dist

Roger Mears Architects 020 7359 8222

ROGER MEARS ARCHITECTS

28/05/2024 2203/80 Copyright Roger Mears Architects LLP

| NO. | 45 | SCHEDU | LE |
|-----|----|--------|----|
|     |    |        |    |

| Door No.                | Location                                              | Reference Image/s | Description                                                                                                                                                                                                                                                        | Size                          | Ironmongery                                                       | Proposals                                                                                                                                                                                                                                                                                                                                                             | Comments                                                                                                                                                                                                                                                                                                                          | LBC                 |
|-------------------------|-------------------------------------------------------|-------------------|--------------------------------------------------------------------------------------------------------------------------------------------------------------------------------------------------------------------------------------------------------------------|-------------------------------|-------------------------------------------------------------------|-----------------------------------------------------------------------------------------------------------------------------------------------------------------------------------------------------------------------------------------------------------------------------------------------------------------------------------------------------------------------|-----------------------------------------------------------------------------------------------------------------------------------------------------------------------------------------------------------------------------------------------------------------------------------------------------------------------------------|---------------------|
| DB01- <mark>06</mark>   | Basement various<br>doors                             |                   | Modern doors                                                                                                                                                                                                                                                       | -                             | Modern                                                            | No change                                                                                                                                                                                                                                                                                                                                                             | -                                                                                                                                                                                                                                                                                                                                 | -                   |
| GD01, <mark>GD04</mark> | Ground Floor Front<br>and rear door to hall           |                   | Original doors                                                                                                                                                                                                                                                     | -                             | Original/<br>traditional                                          | No change                                                                                                                                                                                                                                                                                                                                                             | -                                                                                                                                                                                                                                                                                                                                 | -                   |
| GD03                    | Ground floor door<br>from rear office to<br>stairwell |                   | Modern doors                                                                                                                                                                                                                                                       | -                             | Modern                                                            | FD 30 with smoke<br>seals required<br>Replace with a new<br>FD30 door with smoke<br>seals, new 3 x fire-<br>rated hinges with self-<br>closing mechanism                                                                                                                                                                                                              | It is a modern door<br>of no significance; a<br>new door should be<br>acceptable                                                                                                                                                                                                                                                  | LB0<br>like<br>grai |
| GD02                    | Ground Floor Front<br>to the Charity<br>Offices       |                   | Original doors                                                                                                                                                                                                                                                     | -                             | Original/<br>traditional                                          | No change                                                                                                                                                                                                                                                                                                                                                             | -                                                                                                                                                                                                                                                                                                                                 | -                   |
| GD05                    | Ground floor rear<br>office doors                     |                   | Modern doors                                                                                                                                                                                                                                                       | -                             | Modern                                                            | No change                                                                                                                                                                                                                                                                                                                                                             | -                                                                                                                                                                                                                                                                                                                                 | -                   |
| FD01                    | First Floor Lobby/<br>Stairwell                       |                   | Modern door. Four<br>panelled from stairwell<br>side, flat on the hall<br>side.<br>Architrave on the<br>stairwell side older/<br>possibly original. Non-<br>original architrave<br>inside the lobby, but<br>possibly Victorian.<br>Smoke seals around<br>the door. | 850w x<br>2020h x 50<br>thick | Modern hinges<br>and<br>ironmongery.<br>Modern<br>overdoor closer | FD 30 with smoke<br>seals and door closer<br>required<br>Door is already FD30<br>or more, with smoke<br>seals.<br>Door could be retained<br>or replaced with a new<br>panelled FD30 door<br>with smoke seals, new<br>3 x fire-rated hinges.<br>Over-door closer is not<br>required, discrete self-<br>closing hinges are<br>enough.<br>Retain historic<br>architrave. | If replacing with a<br>more appropriately<br>designed panelled<br>door that achieves<br>FD30 with<br>heritage/brass fire-<br>rated hinges and<br>smoke seals, it<br>would be<br>considered a<br>positive change.<br>Replacing unsightly<br>over-door closer<br>with a discrete brass<br>self-closing hinge is<br>a heritage gain. | LBC<br>like<br>grai |