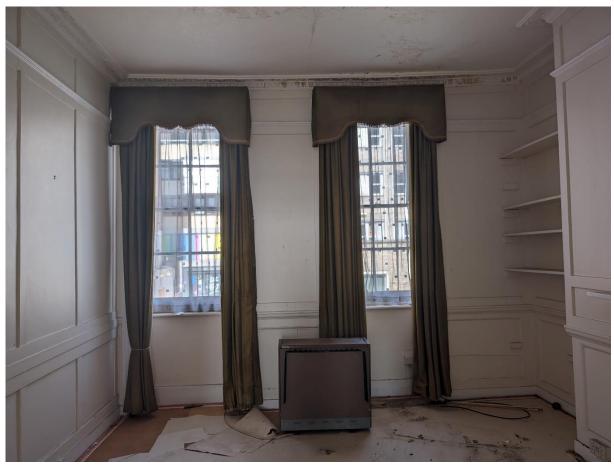

### INTERIOR – FIRST FLOOR

Frist floor landing and staircase

Lobby

Front room

Front room

Front room

Front room

Rear room