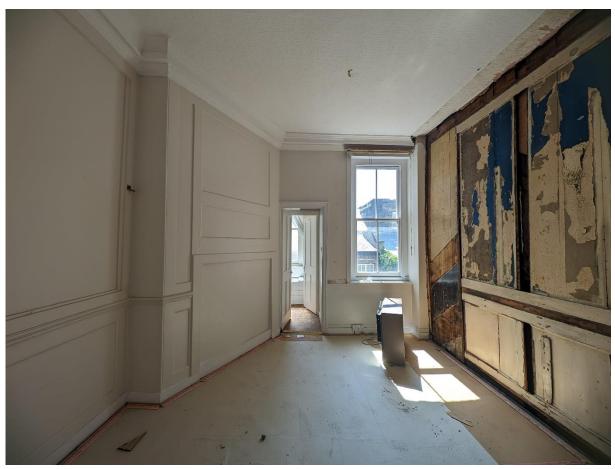

Rear room

Rear room

Rear room

Door to bathroom and bathroom

Half landing and staircase to second floor