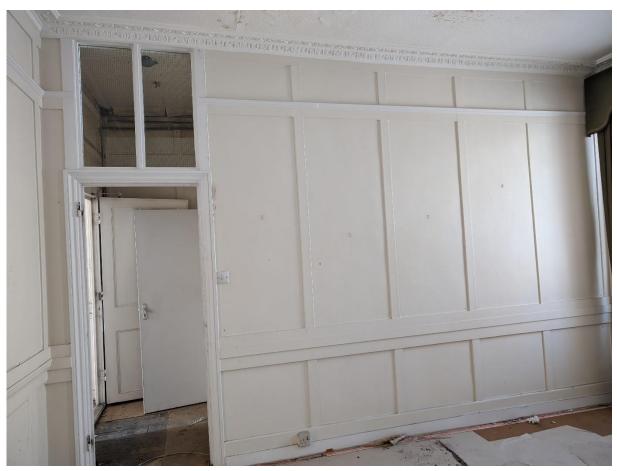

### INTERIOR – FIRST FLOOR

Frist floor landing and staircase

Lobby

Front room

Front room

Front room

Front room

Rear room