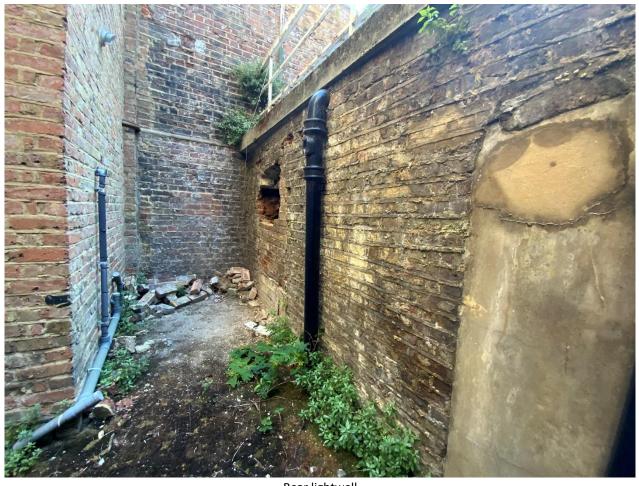

# **Photos**

Front elevation

Shopfront, entrance door and lightwell at front

Front elevation – Entrance door

Rear elevation

Rear lightwell

Rear lightwell at ground floor level