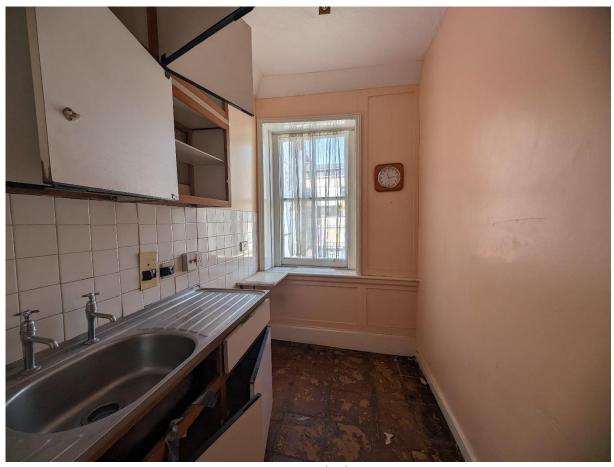

### INTERIOR – SECOND FLOOR

Second floor landing

Staircase to third floor and lobby

Lobby

Front room – kitchen

Front room – kitchen

Front room

Front room