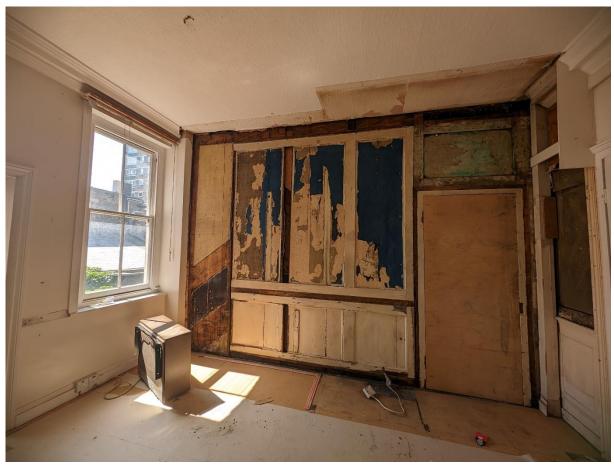

### INTERIOR – FIRST FLOOR

Frist floor landing and staircase

Lobby

Front room

Front room

Front room

Front room

Rear room

Rear room

Rear room

Rear room

Door to bathroom and bathroom

Half landing and staircase to second floor

### INTERIOR – SECOND FLOOR

Second floor landing

Staircase to third floor and lobby

Lobby

Front room – kitchen

Front room – kitchen

Front room

Front room

Front room

Front room

Rear Room

Rear Room

Rear Room

Rear Room

Bathroom

Bathroom

### INTERIOR – THIRD FLOOR

Front room

Front room

Front room

Front room – kitchen

Front room – kitchen

Front room – kitchen

Rear Room

Rear room

Rear Room

Bathroom

Terrace

Terrace