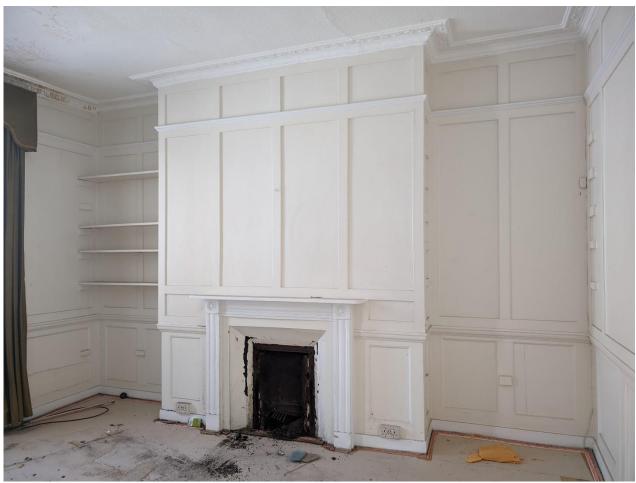

### INTERIOR – FIRST FLOOR

Frist floor landing and staircase

Lobby

Front room

Front room

Front room

Front room

Rear room