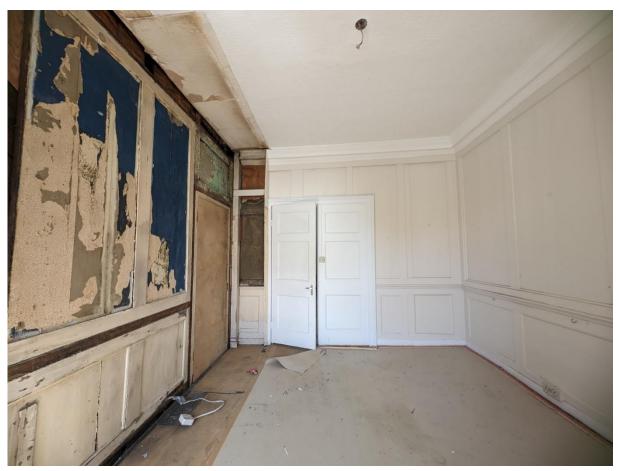

### INTERIOR – FIRST FLOOR

Frist floor landing and staircase

Lobby

Front room

Front room

Front room

Front room

Rear room

Rear room

Rear room

Rear room

Door to bathroom and bathroom

Half landing and staircase to second floor

### INTERIOR – SECOND FLOOR

Second floor landing

Staircase to third floor and lobby

Lobby

Front room – kitchen

Front room – kitchen

Front room

Front room

Front room

Front room

Rear Room

Rear Room

Rear Room

Rear Room

Bathroom

Bathroom

### INTERIOR – THIRD FLOOR

Front room

Front room

Front room

Front room – kitchen

Front room – kitchen

Front room – kitchen

Rear Room

Rear room

Rear Room

Bathroom

Terrace

Terrace