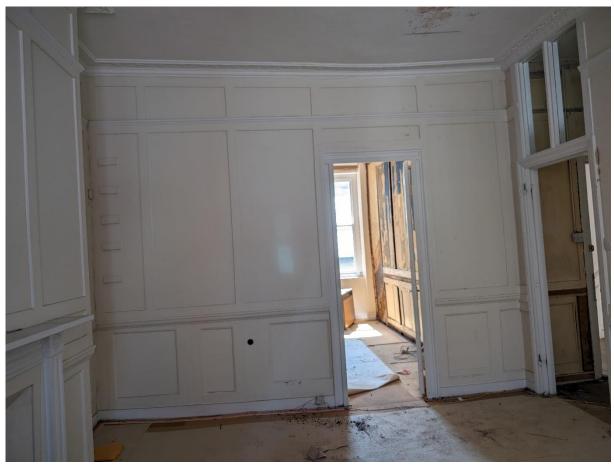

### INTERIOR – FIRST FLOOR

Frist floor landing and staircase

Lobby

Front room

Front room

Front room

Front room

Rear room

Rear room

Rear room

Rear room

Door to bathroom and bathroom

Half landing and staircase to second floor