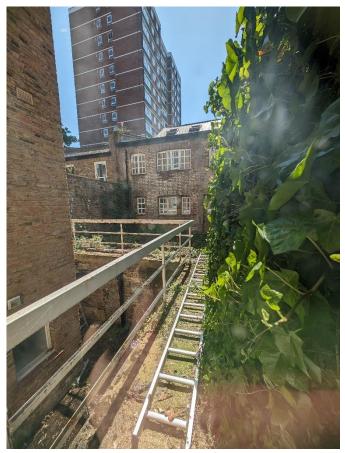

# **Photos**

Front elevation

Shopfront, entrance door and lightwell at front

Front elevation – Entrance door

Rear elevation

Rear lightwell

Rear lightwell at ground floor level