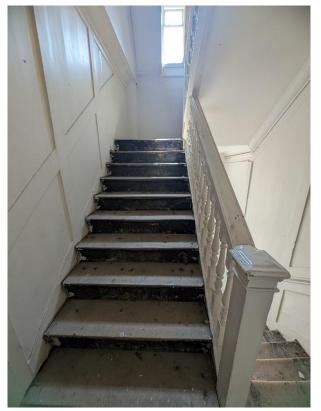

Rear room

Rear room

Rear room

Door to bathroom and bathroom

Half landing and staircase to second floor

Half landing and staircase to third floor