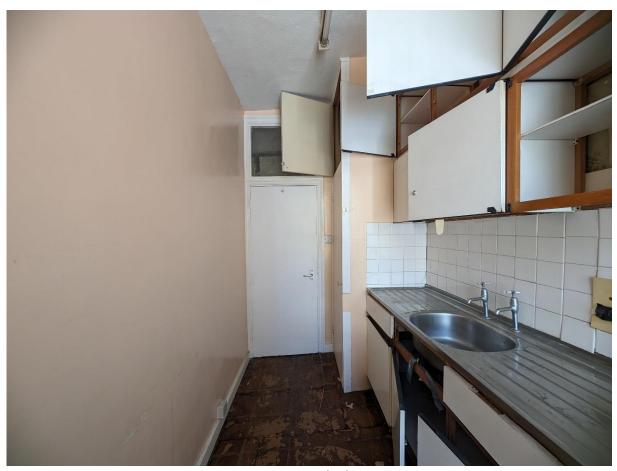

### INTERIOR – SECOND FLOOR

Second floor landing

Staircase to third floor and lobby

Lobby

Front room – kitchen

Front room – kitchen

Front room

Front room