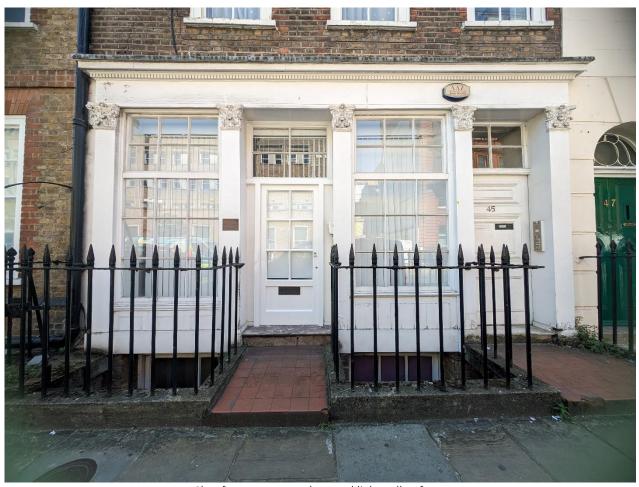

# **Photos**

Front elevation

Shopfront, entrance door and lightwell at front

Front elevation – Entrance door

Rear elevation

Rear lightwell

Rear lightwell at ground floor level