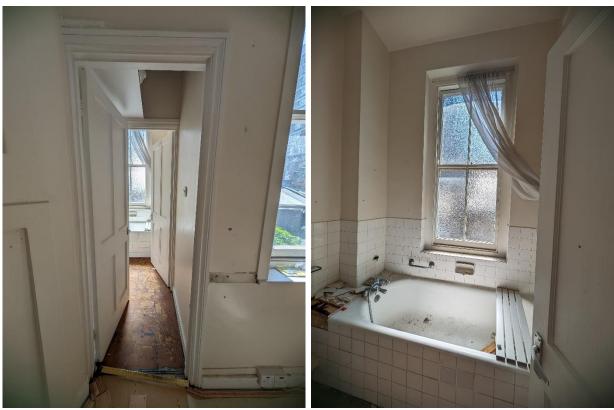

# INTERIORS – GROUND FLOOR

Hallway and staircase

Half landing

Rear room

Rear room

Rear room

Door to bathroom and bathroom

Half landing and staircase to second floor

Front room

Front room

Rear Room

Rear Room

Rear Room

Rear Room

Bathroom

Bathroom

Rear room

Rear Room

Bathroom

Terrace

Terrace