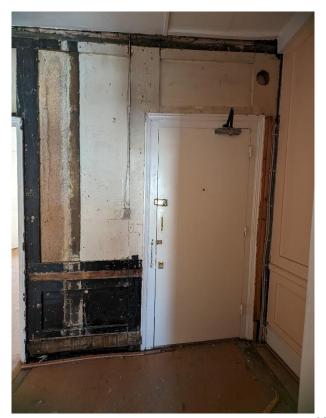

### INTERIOR – SECOND FLOOR

Second floor landing

Staircase to third floor and lobby

Lobby

Front room – kitchen

Front room – kitchen

Front room

Front room