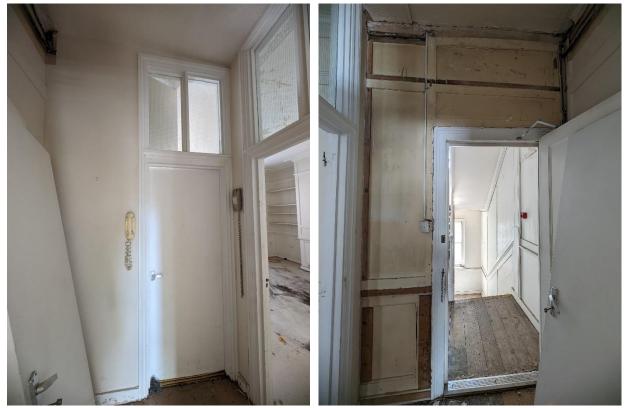

### INTERIOR – FIRST FLOOR

Frist floor landing and staircase

Lobby

Front room

Front room

Front room

Front room

Rear room