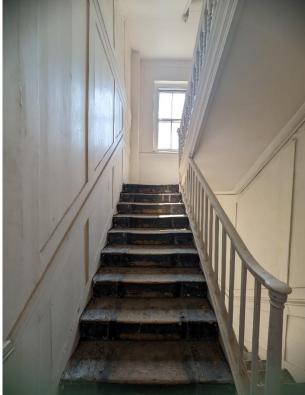

# INTERIORS – GROUND FLOOR

Hallway and staircase

Half landing

Rear room

Rear room

Rear room

Door to bathroom and bathroom

Half landing and staircase to second floor