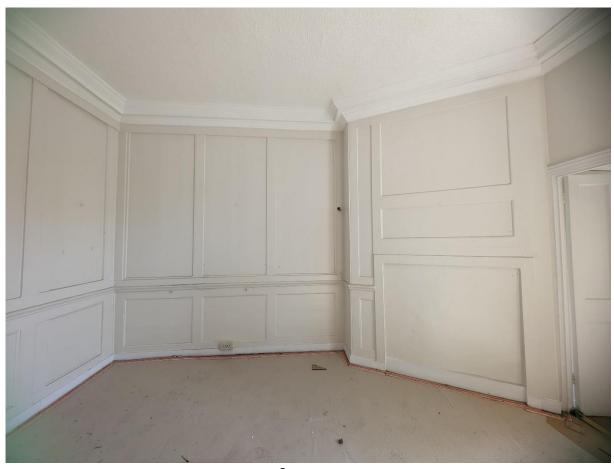

### INTERIOR – FIRST FLOOR

Frist floor landing and staircase

Lobby

Front room

Front room

Front room

Front room

Rear room

Rear room

Rear room

Rear room

Door to bathroom and bathroom

Half landing and staircase to second floor

### INTERIOR – SECOND FLOOR

Second floor landing

Staircase to third floor and lobby

Lobby

Front room – kitchen

Front room – kitchen

Front room

Front room

Front room

Front room

Rear Room

Rear Room

Rear Room

Rear Room

Bathroom

Bathroom

### INTERIOR – THIRD FLOOR

Front room

Front room

Front room

Front room – kitchen

Front room – kitchen

Front room – kitchen

Rear Room

Rear room

Rear Room

Bathroom

Terrace

Terrace