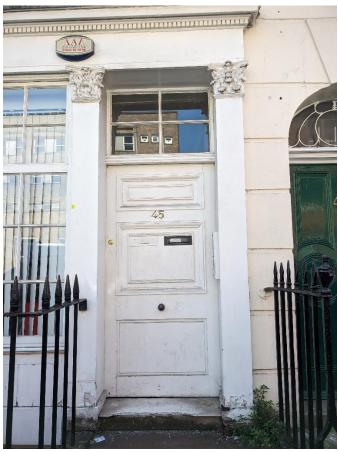

# **Photos**

Front elevation

Shopfront, entrance door and lightwell at front

Front elevation – Entrance door

Rear elevation

Rear lightwell

Rear lightwell at ground floor level