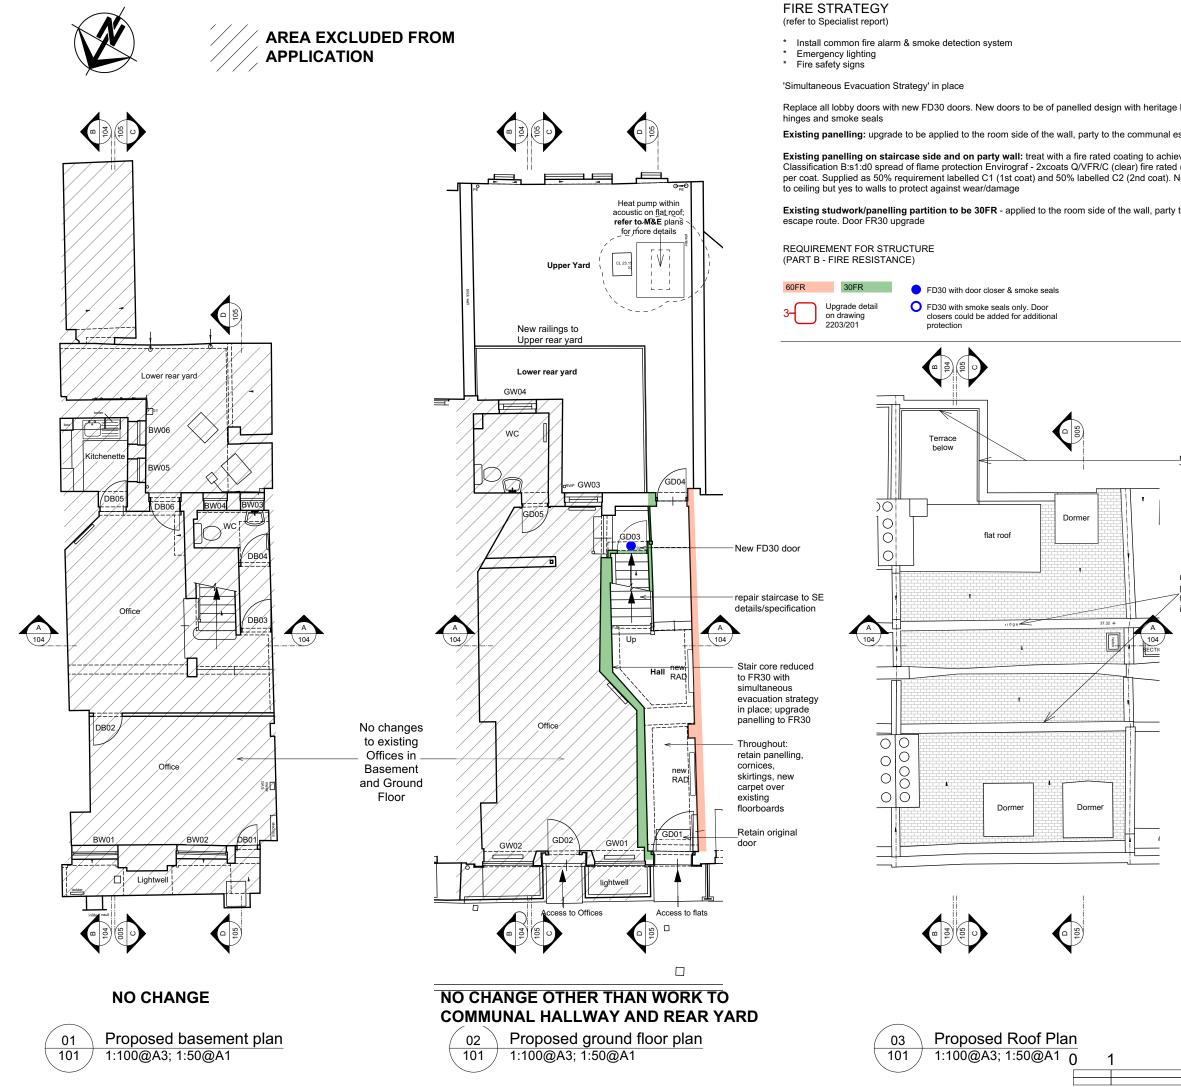

|                                                                                                       | r                                                                                                                                                                                                                                                   |                           |                                     |  |
|-------------------------------------------------------------------------------------------------------|-----------------------------------------------------------------------------------------------------------------------------------------------------------------------------------------------------------------------------------------------------|---------------------------|-------------------------------------|--|
|                                                                                                       | Notes                                                                                                                                                                                                                                               |                           |                                     |  |
|                                                                                                       | KEY                                                                                                                                                                                                                                                 |                           |                                     |  |
|                                                                                                       |                                                                                                                                                                                                                                                     |                           |                                     |  |
|                                                                                                       |                                                                                                                                                                                                                                                     |                           |                                     |  |
| brass fire-rated                                                                                      | FLATS GEN                                                                                                                                                                                                                                           |                           |                                     |  |
| scape route.                                                                                          | <ul> <li>* drainage provision as existing</li> </ul>                                                                                                                                                                                                |                           |                                     |  |
| eve Class 0 or<br>@10m2 per litre<br>No need for top coat                                             | <ul> <li>new plumbing/electrical systems</li> <li>new fittings &amp; finishes in kitchens</li> <li>new fittings &amp; finishes in bathrooms. Where<br/>panelling exists, to be lined with Aquapanel board -<br/>or similar - and tiles).</li> </ul> |                           |                                     |  |
|                                                                                                       |                                                                                                                                                                                                                                                     |                           |                                     |  |
| to the communal                                                                                       | <ul> <li>new meters to each flat</li> <li>new lighting circuits &amp; fittings</li> </ul>                                                                                                                                                           |                           |                                     |  |
|                                                                                                       | <ul> <li>after repairs are carried out redecorate walls,<br/>ceilings and internal joinery throughout.</li> </ul>                                                                                                                                   |                           |                                     |  |
|                                                                                                       |                                                                                                                                                                                                                                                     |                           |                                     |  |
|                                                                                                       | REPAIRS - GENERALLY:                                                                                                                                                                                                                                |                           |                                     |  |
|                                                                                                       | *Floorboards: lift up floorboards to repair/fill in gaps                                                                                                                                                                                            |                           |                                     |  |
|                                                                                                       | *Stairwell: repair to steps, handrails<br>*Stairwell panelling: repairs prior to any fire proofing                                                                                                                                                  |                           |                                     |  |
|                                                                                                       | *Windows: overhaul/draughtstripping<br>(additional allowance for secondary glazing)                                                                                                                                                                 |                           |                                     |  |
|                                                                                                       | *Doors: repair & refurbish in accordance to the<br>fireproofing strategy. Refer to <b>Door Schedule</b><br>submitted                                                                                                                                |                           |                                     |  |
| new metal railings to<br>Terrace (H1100mm)                                                            | *Fireplaces not to be brought back in use. Reinstate<br>surrounds, grates and hearths for aestethic<br>purposes only.                                                                                                                               |                           |                                     |  |
|                                                                                                       | *All internal panelling where exposed within flats repair prior to any fire proofing.                                                                                                                                                               |                           |                                     |  |
|                                                                                                       | *Cornices/skirtings repair (where missing sections,<br>or redundant sockets are removed, intersection with<br>unsympathetic cabling/pipework) & make good                                                                                           |                           |                                     |  |
| repair tiles as required;<br>provide ventilation through<br>the ridge and tiles to<br>insulated lofts | *Ceilings: lath & plaster repairs. Some rooms have artex, it may be more economical to leave (if without asbestos).                                                                                                                                 |                           |                                     |  |
|                                                                                                       |                                                                                                                                                                                                                                                     |                           |                                     |  |
|                                                                                                       | C Heat pump                                                                                                                                                                                                                                         | ocation updated           | 10/06/2024                          |  |
|                                                                                                       | B Annotations                                                                                                                                                                                                                                       | revised                   | 17/05/2024                          |  |
|                                                                                                       | Revisions                                                                                                                                                                                                                                           | tem updated               | 10/03/2024                          |  |
|                                                                                                       |                                                                                                                                                                                                                                                     | PLANNING                  |                                     |  |
|                                                                                                       | PLANNING                                                                                                                                                                                                                                            |                           |                                     |  |
|                                                                                                       | 45 Great Ormon<br>London, WC1N                                                                                                                                                                                                                      |                           |                                     |  |
|                                                                                                       |                                                                                                                                                                                                                                                     |                           |                                     |  |
|                                                                                                       | Proposed Basement, Ground Floor                                                                                                                                                                                                                     |                           |                                     |  |
|                                                                                                       | and Roof Plans                                                                                                                                                                                                                                      |                           |                                     |  |
|                                                                                                       | ROGER MEARS ARCHITECTSLLP<br>Union Chapel, Compton Avenue London N1 2XD                                                                                                                                                                             |                           |                                     |  |
|                                                                                                       | rma@rmears.co.uk<br>www.rmears.co.uk                                                                                                                                                                                                                | _                         | 20 7359 8222<br>ears Architects LLP |  |
|                                                                                                       | Date<br>03/04/2024                                                                                                                                                                                                                                  | Scale<br>1:100@A3 1:50@A1 |                                     |  |
| 3 5 M                                                                                                 | Job No.<br>2203                                                                                                                                                                                                                                     | Dwg No.<br><b>L (45)</b>  | Rev<br>101 C                        |  |
|                                                                                                       | 2200                                                                                                                                                                                                                                                | ∟ (43)                    |                                     |  |