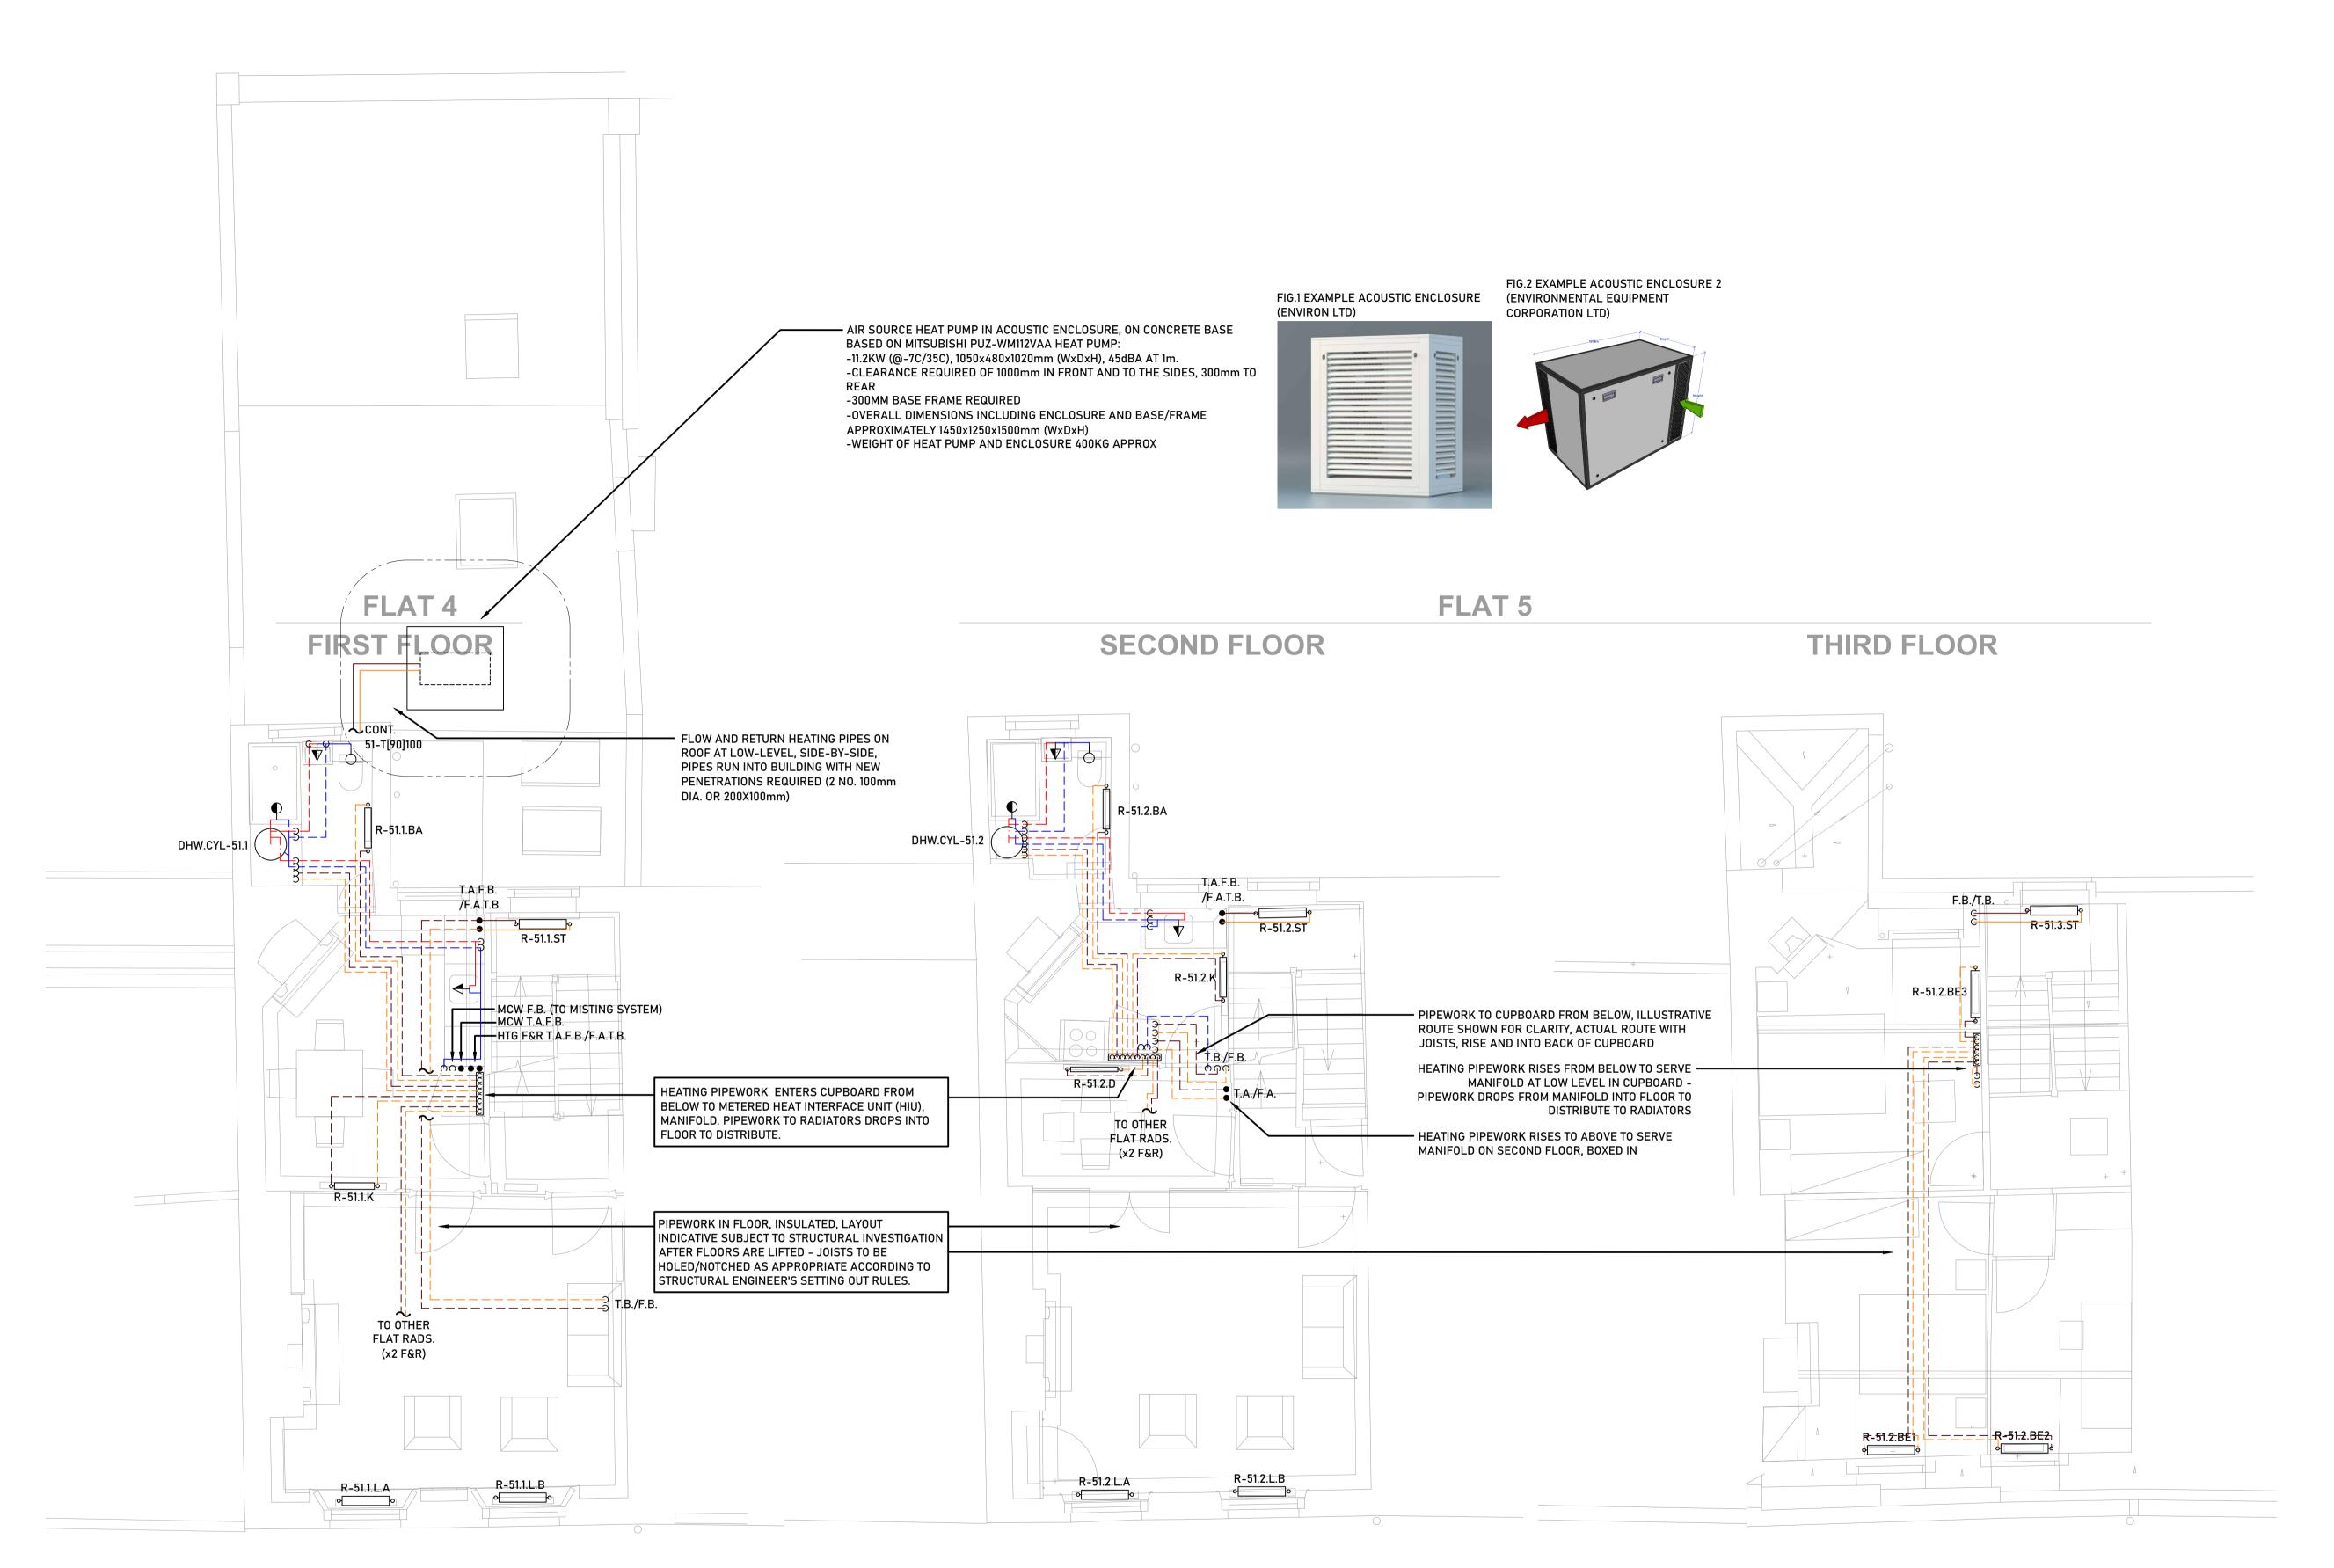

### KEY - HEATING

NEW RADIATOR REFERENCE X UNDERFLOOR HEATING MANIFOLD X

SERVED FROM MANIFOLD X

FLOW PIPEWORK

RADIATOR

RETURN PIPEWORK

SINGLE PIPE SYSTEM PIPEWORK

UNDERFLOOR HEATING ZONE Y

EXISTING PIPEWORK

TEMPERATURE SENSOR

THERMOSTAT

**KEY - PIPED SERVICES** 

COLD WATER (POTABLE)

HOT WATER (DHW)

HOT WATER RETURN

COLD WATER TAP OR CONNECTION

MIXER TAP

HOT WATER TAP OR CONNECTION

#### KEY - PIPEWORK & DUCTWORK

AT HIGH LEVEL HIDDEN (IN E.G. CEILING VOID)

AT HIGH LEVEL, VISIBLE

AT LOW LEVEL, VISIBLE

AT LOW LEVEL, HIDDEN IN (E.G. FLOOR VOID)

PIPEWORK DROP

PIPEWORK RISE

# ABBREVIATIONS

H.L., L.L. HIGH LEVEL, LOW LEVEL

T.A., T.B. TO ABOVE, TO BELOW F.A./T.B. FROM ABOVE TO BELOW

F.B./T.A. FROM BELOW TO ABOVE

REV. DATE ISSUE

P1 2024-06-10 DRAFT STAGE 3