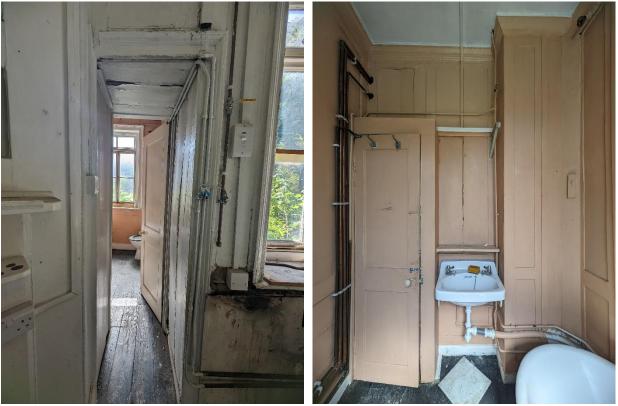

Rear room

Door to bathroom and bathroom

Half landing and staircase to second floor

INTERIOR – SECOND FLOOR

Second floor landing/lobby and staircase to third floor

Front room

Front room

Bathroom

Door to the bathroom and bathroom

Half landing and staircase to third floor

INTERIOR – THIRD FLOOR