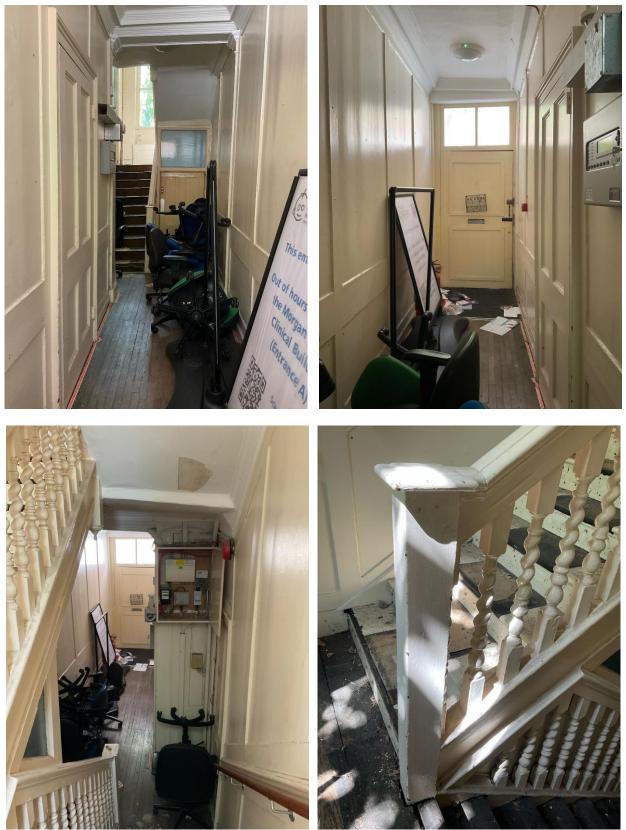

## INTERIORS – GROUND FLOOR

Hallway and staircase

Half landing

INTERIOR – FIRST FLOOR

Frist floor landing and staircase

Front room

Front room

Rear Room