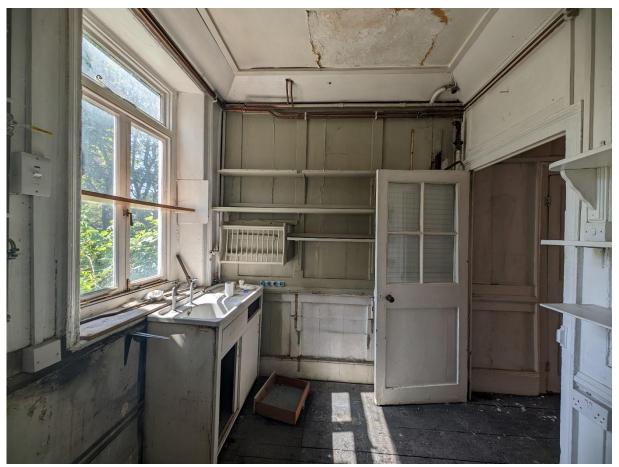

## INTERIORS – GROUND FLOOR

Hallway and staircase

Half landing

INTERIOR – FIRST FLOOR

Frist floor landing and staircase

Front room

Front room

Rear Room