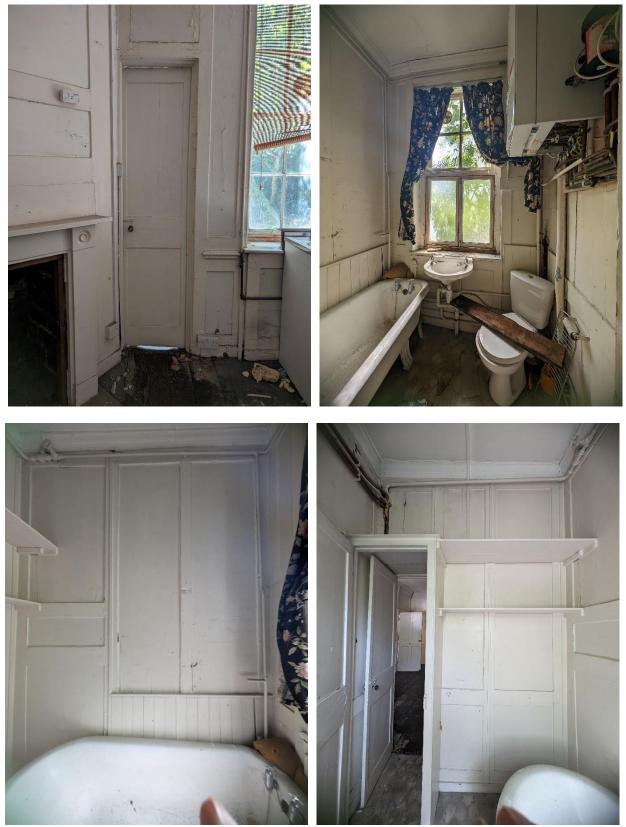

Rear room

Door to bathroom and bathroom

Half landing and staircase to second floor

INTERIOR – SECOND FLOOR

Second floor landing/lobby and staircase to third floor

Front room

Front room

Bathroom

Door to the bathroom and bathroom

Half landing and staircase to third floor

INTERIOR – THIRD FLOOR