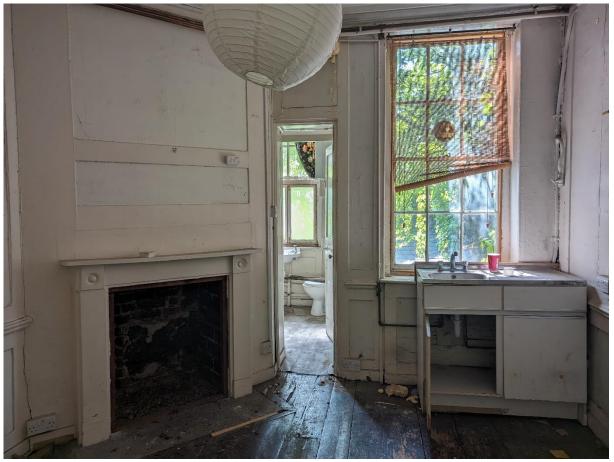

Rear room

Door to bathroom and bathroom

Half landing and staircase to second floor

INTERIOR – SECOND FLOOR

Second floor landing/lobby and staircase to third floor

Front room

Front room

Bathroom