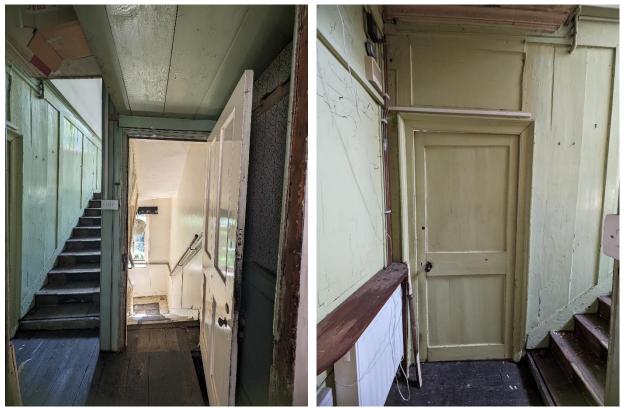

## INTERIORS – GROUND FLOOR

Hallway and staircase

Half landing

INTERIOR – FIRST FLOOR

Frist floor landing and staircase

Front room

Front room

Rear Room

Door to the bathroom and bathroom

Half landing and staircase to third floor

INTERIOR – THIRD FLOOR