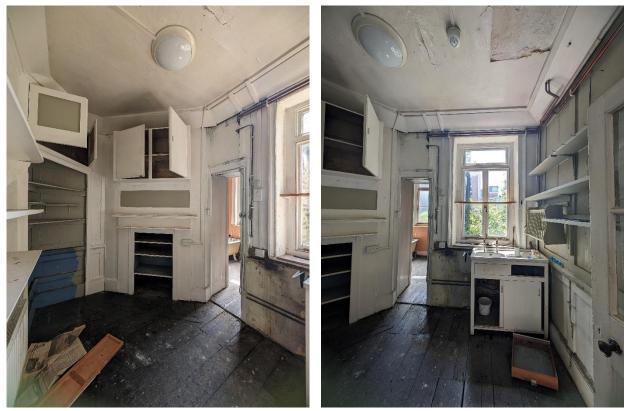

Union Chapel, Compton Avenue, London N1 2XD www.rmears.co.uk

tel: 020 7359 8222 email: rma@rmears.co.uk

Refurbishment and repair works at 45 Great Ormond Street, London WC1N 3HZ

Photos



Front elevation



Shopfront and entrance door at front



Front elevation – Entrance door



Rear elevation



Rear lightwell and extension

## INTERIORS – GROUND FLOOR



Hallway and staircase



Half landing

INTERIOR – FIRST FLOOR



Frist floor landing and staircase





Front room





Front room





Rear Room





Rear room



Door to bathroom and bathroom



Half landing and staircase to second floor

INTERIOR – SECOND FLOOR



Second floor landing/lobby and staircase to third floor





Front room





Front room











Bathroom



Door to the bathroom and bathroom



Half landing and staircase to third floor

INTERIOR – THIRD FLOOR



## Third floor landing



Front room



Large front room



Large front room



Large front room



Small front room



Small front room



Small front room



Rear room



Rear room





Rear Room