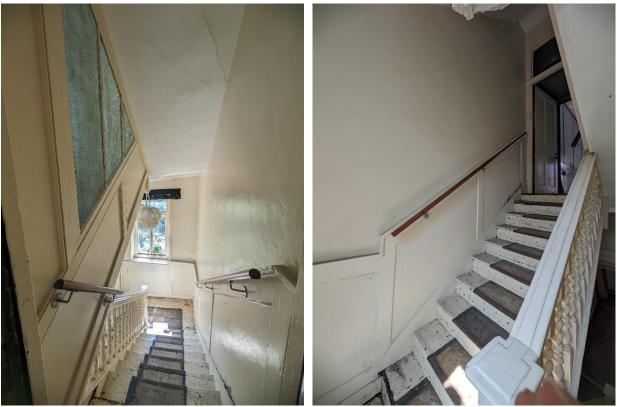

## INTERIORS – GROUND FLOOR

Hallway and staircase

Half landing

INTERIOR – FIRST FLOOR

Frist floor landing and staircase

Front room

Front room

Rear Room

Rear room

Door to bathroom and bathroom

Half landing and staircase to second floor

INTERIOR – SECOND FLOOR

Second floor landing/lobby and staircase to third floor

Front room

Front room

Bathroom