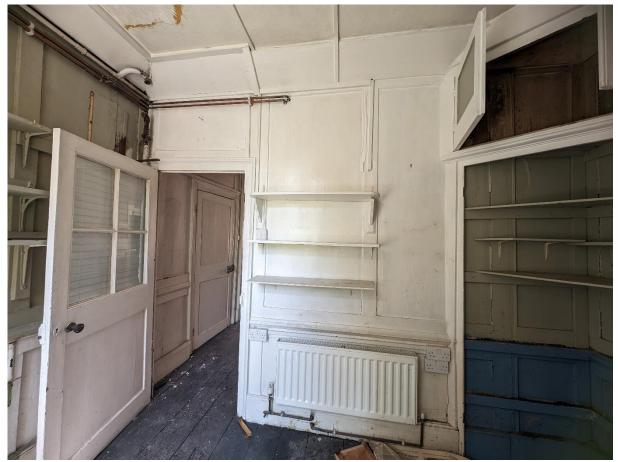

## INTERIORS – GROUND FLOOR

Hallway and staircase

Half landing

INTERIOR – FIRST FLOOR

Frist floor landing and staircase

Front room

Front room

Rear Room