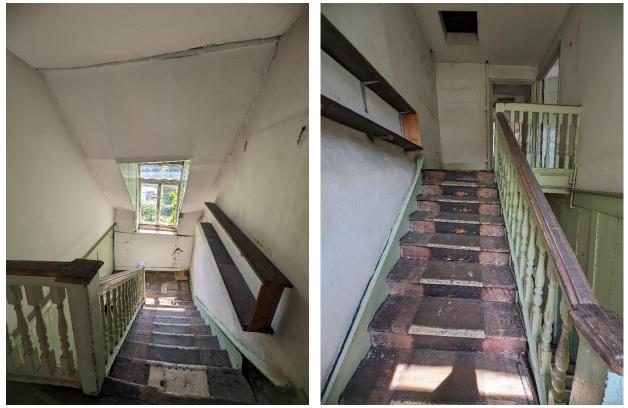

Rear room

Door to bathroom and bathroom

Half landing and staircase to second floor

INTERIOR – SECOND FLOOR

Second floor landing/lobby and staircase to third floor

Front room

Front room

Bathroom

Door to the bathroom and bathroom

Half landing and staircase to third floor

INTERIOR – THIRD FLOOR