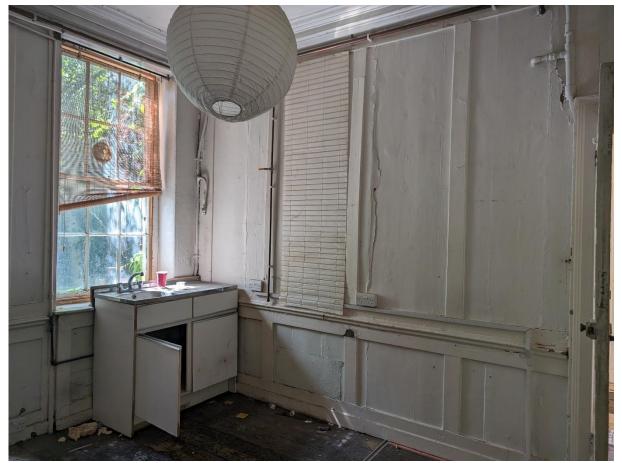

Rear room

Door to bathroom and bathroom

Half landing and staircase to second floor

INTERIOR – SECOND FLOOR

Second floor landing/lobby and staircase to third floor

Front room

Front room

Bathroom