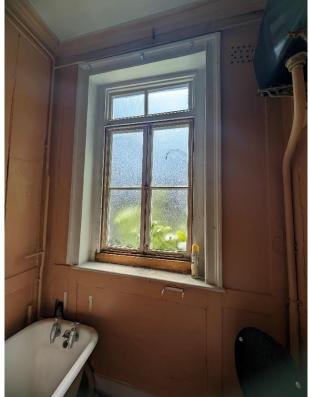

Rear room

Door to bathroom and bathroom

Half landing and staircase to second floor

INTERIOR – SECOND FLOOR

Second floor landing/lobby and staircase to third floor

Front room

Front room

Bathroom

Door to the bathroom and bathroom

Half landing and staircase to third floor

INTERIOR – THIRD FLOOR