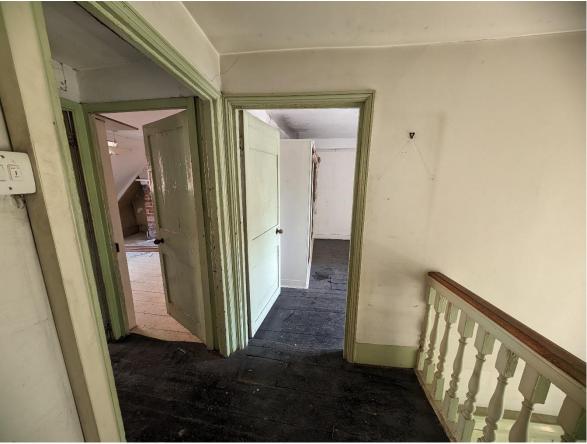

Door to the bathroom and bathroom

Half landing and staircase to third floor

INTERIOR – THIRD FLOOR

## Third floor landing

Front room

Large front room

Large front room

Large front room

Small front room

Small front room

Small front room