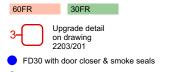

# FIRE STRATEGY

Replace all lobby doors with new FD30 doors. New doors to be of panelled design with heritage brass fire-rated hinges and smoke seals

Existing studwork/panelling partition to be 30FR - applied to the room side of the wall, party to the communalescape route. Door FR30 upgrade

FD30 with smoke seals only. Door closers could be added for additional protection

\* drainage provision as existing

existing structure

- new plumbing/electrical systems
- \* new fittings & finishes in kitchens \* new fittings & finishes in bathrooms. Where panelling exists, to be lined with Aquapanel
- board or similar and tiles). new meters to each flat
- \* new lighting circuits & fittings
- \* after repairs are carried out redecorate walls, ceilings and internal joinery throughout.