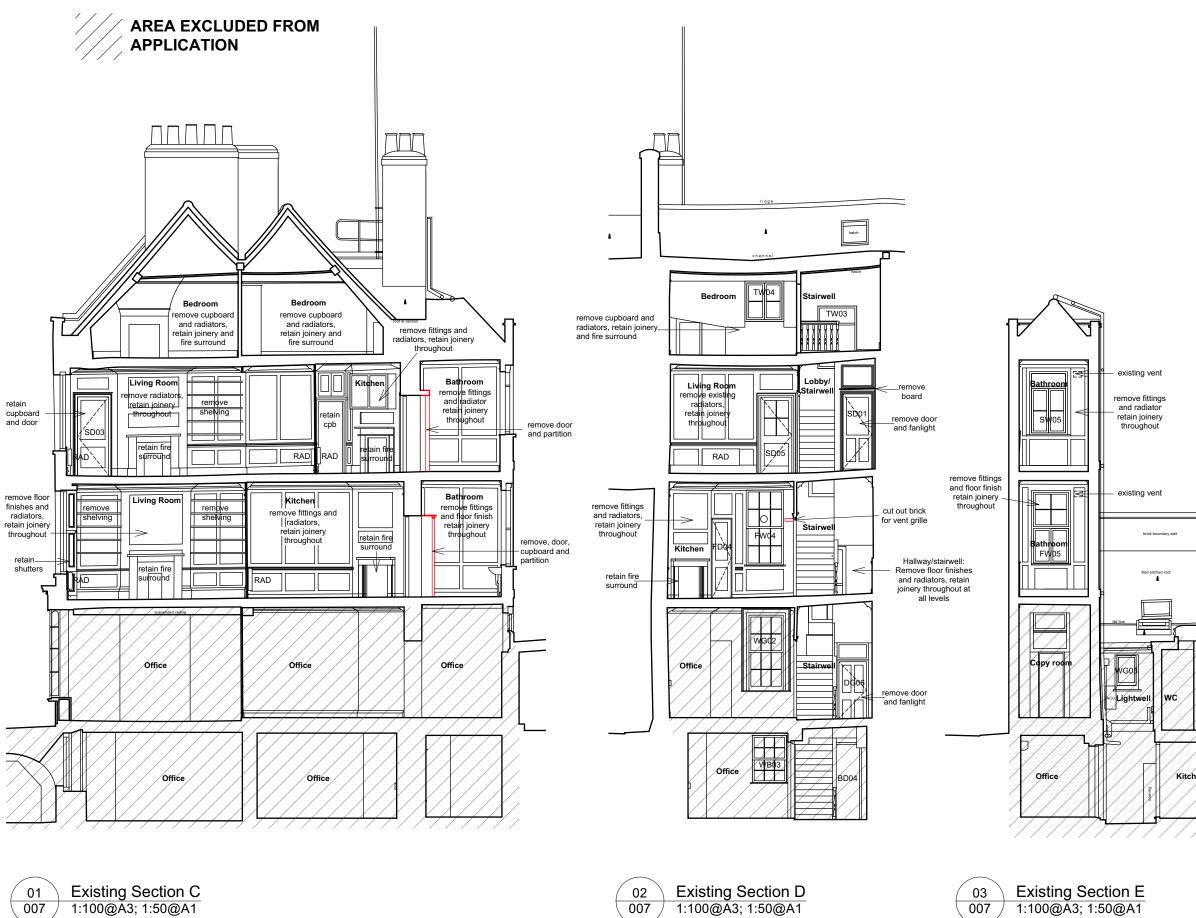

1:100@A3; 1:50@A1

|       | Notes                                                                  |                   |                                       |          |  |
|-------|------------------------------------------------------------------------|-------------------|---------------------------------------|----------|--|
|       | KEY                                                                    |                   |                                       |          |  |
|       | strip                                                                  | out               |                                       |          |  |
|       |                                                                        |                   |                                       |          |  |
|       |                                                                        |                   |                                       |          |  |
|       |                                                                        |                   |                                       |          |  |
|       |                                                                        |                   |                                       |          |  |
|       |                                                                        |                   |                                       |          |  |
|       |                                                                        |                   |                                       |          |  |
|       |                                                                        |                   |                                       |          |  |
|       |                                                                        |                   |                                       |          |  |
|       |                                                                        |                   |                                       |          |  |
|       |                                                                        |                   |                                       |          |  |
|       |                                                                        |                   |                                       |          |  |
|       |                                                                        |                   |                                       |          |  |
|       |                                                                        |                   |                                       |          |  |
|       |                                                                        |                   |                                       |          |  |
|       |                                                                        |                   |                                       |          |  |
|       |                                                                        |                   |                                       |          |  |
|       |                                                                        |                   |                                       |          |  |
|       |                                                                        |                   |                                       |          |  |
|       |                                                                        |                   |                                       |          |  |
|       |                                                                        |                   |                                       |          |  |
|       |                                                                        |                   |                                       |          |  |
| DG10  | B Annotations                                                          | revised           | 17/0                                  | 5/2024   |  |
|       | A Annotations                                                          | added             |                                       | 4/2024   |  |
|       | Revisions                                                              |                   |                                       |          |  |
| en    | PLANNING                                                               |                   |                                       |          |  |
|       | 51 Great Ormond Street<br>London, WC1N 3HZ                             |                   |                                       |          |  |
|       |                                                                        |                   |                                       |          |  |
|       | Existing Sections C, D and E                                           |                   |                                       |          |  |
|       |                                                                        |                   |                                       |          |  |
|       | ROGER MEARS ARCHITECTSLLP   Union Chapel, Compton Avenue London N1 2XD |                   |                                       |          |  |
|       | rma@rmears.co.uk<br>www.rmears.co.uk                                   |                   | tel 020 7359<br>© Roger Mears Archite |          |  |
|       | Date<br>02/04/2024                                                     | Scale<br>1:100@A3 | 1:50@A1                               |          |  |
| 3 5 M | Job No.<br>2203                                                        | Dwg No.           | L (51)007                             | Rev<br>B |  |
|       |                                                                        |                   | _ (• . / • • /                        |          |  |