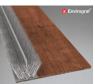

Fit intumescent brush seals to any gap>3.5mm(Envirograf product 69)

Hardwood lipping to bottom of door is required to close gaps for fire safety. The lipping will be to the same thickness of the existing door and will be fixed through to the bottom edge of the door with no fixings visible or impact on the outer faces of the door.

Aluminium threshold to seal gaps

12mm-13mm under the door

Door type 1 with flat panels with beads.

Upgrade to FR30 using

intumescent paint \*

 $\bigcirc$ 

O1 Proposed elevation & section 003 1:10@A3

0 100 200 300 400 500 mm