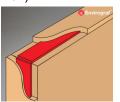

Aluminium threshold to seal gaps

12mm-13mm under the door

Door type 1 with flat panels with beads.

Upgrade to FR30 using

intumescent paint \*

 $\bigcirc$ 

O1 Proposed elevation & section 003 1:10@A3

0 100 200 300 400 500 mm