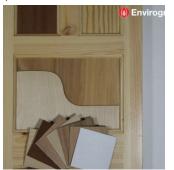

Door 30mm with 9mm

room side.

Fill in and repair all gaps.

Panel - Assume 9mm thickness for upgrade

Rail/styles - 30mm min. thickness for upgrade.

Envirograf Kit DK1 is required (includes card/veneer). Apply on panels on room side.