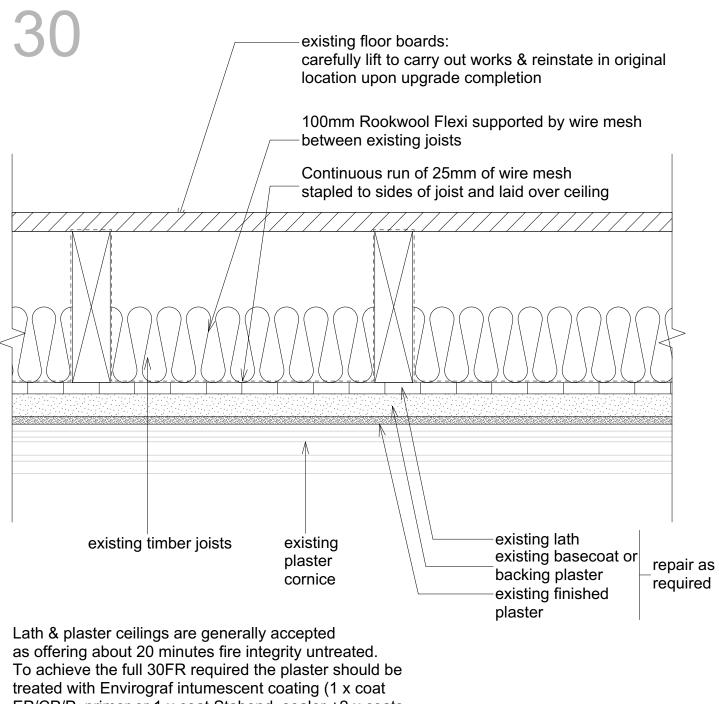

treated with Envirograf intumescent coating (1 x coat EP/CP/P primer or 1 x coat Stabond sealer +2 x coats EP/CP intumescent + 1 x coat HW AEC acrylic emulsion protective topcoat).

01Proposed ceilings upgrade (30 Mins)0011:5@A3