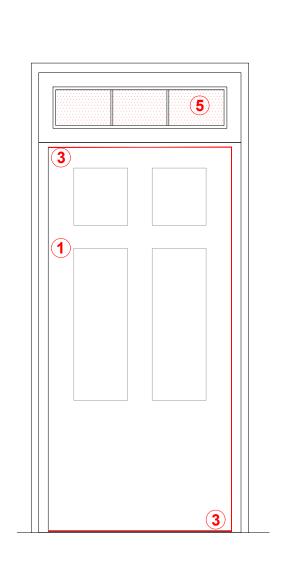

For number references, please refer to Schedule of Remedial Works

NOTE:

Drawing No: 24 / 04 PL-05

ELEVATION 'B'

**PHOTO OF DOOR 12416-40** 

| SILV <b>A</b>  ARCHITECT | URE |
|--------------------------|-----|