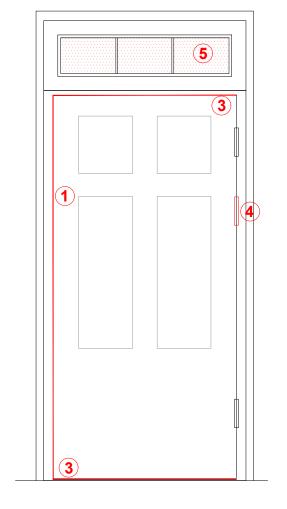

For number references, please refer to Schedule of Remedial Works

NOTE:

Drawing No: 24 / 04 PL-05

ELEVATION 'B'

**PHOTO OF DOOR 12416-40** 

| SILV <b>A</b>  ARCHITECT | URE |
|--------------------------|-----|