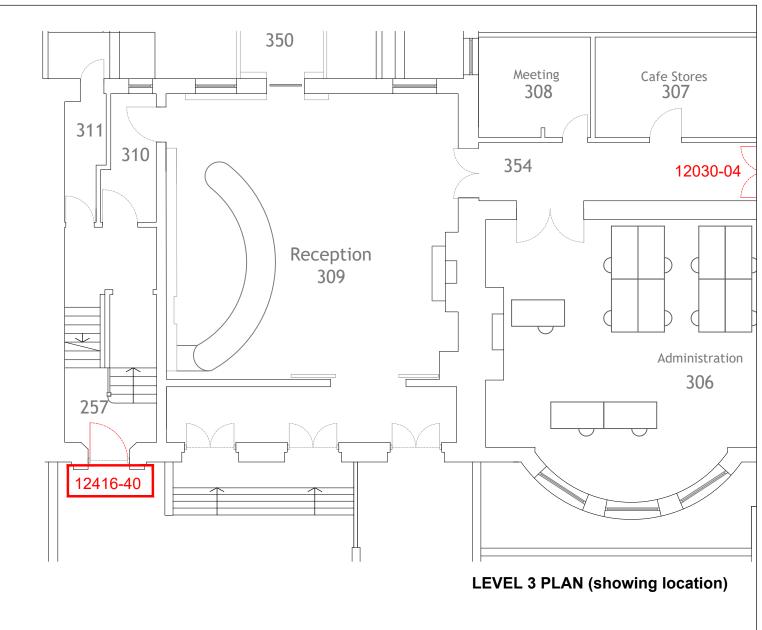

For number references, please refer to Schedule of Remedial Works

NOTE:

Drawing No: 24 / 04 PL-05

ELEVATION 'B'

**PHOTO OF DOOR 12416-40** 

| SILV <b>A</b>  ARCHITECT | URE |
|--------------------------|-----|