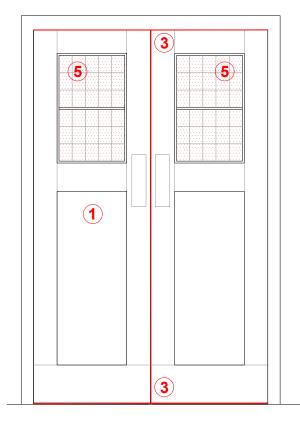

## NOTE:

For number references, please refer to Schedule of Remedial Works Drawing No: 24 / 04 PL-05

**ELEVATION 'A'** 

PLAN

## PHOTOS OF DOOR 12030-74

600 800 1000 200 400 0 SCALE: 1:20 **REVISION NOTES:** CLIENT CM Buildi Rev: Date: Notes: PROJECT SILVA|ARCHITECTURE Working N 44-46 Cro DRAWING LEVEL 3 -

ELEVATION 'B'