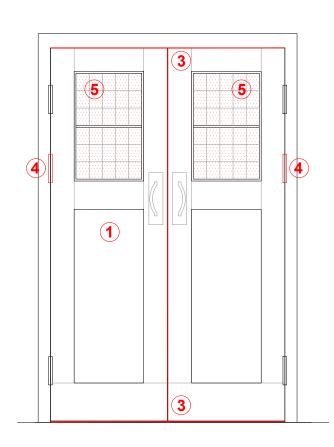

## NOTE:

For number references, please refer to Schedule of Remedial Works Drawing No: 24 / 04 PL-05

**ELEVATION 'A'** 

PLAN

## PHOTOS OF DOOR 12030-74

600 800 1000 200 400 0 SCALE: 1:20 **REVISION NOTES:** CLIENT CM Buildi Rev: Date: Notes: PROJECT SILVA|ARCHITECTURE Working N 44-46 Cro DRAWING LEVEL 3 -

ELEVATION 'B'