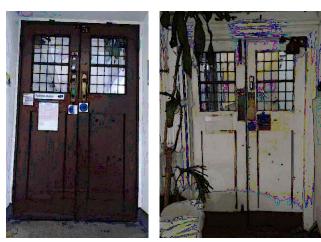

## PHOTOS OF DOOR 12030-74

600 800 1000 200 400 0 SCALE: 1:20 **REVISION NOTES:** CLIENT CM Buildi Rev: Date: Notes: PROJECT SILVA|ARCHITECTURE Working N 44-46 Cro DRAWING LEVEL 3 -

ELEVATION 'B'