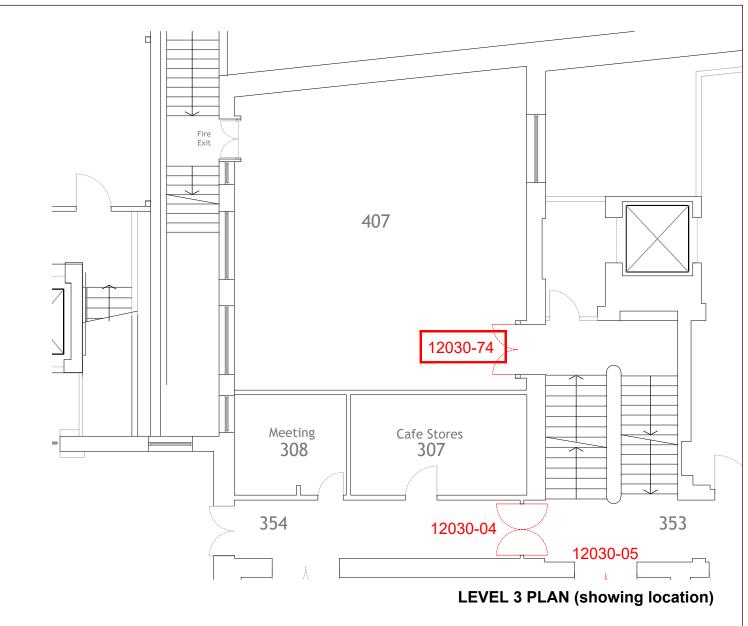

## PHOTOS OF DOOR 12030-74

600 800 1000 200 400 0 SCALE: 1:20 **REVISION NOTES:** CLIENT CM Buildi Rev: Date: Notes: PROJECT SILVA|ARCHITECTURE Working N 44-46 Cro DRAWING LEVEL 3 -

ELEVATION 'B'