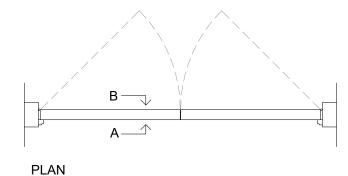

For number references, please refer to Schedule of Remedial Works Drawing No: 24 / 04 PL-05

**ELEVATION 'A'** 

400 600 800 1000

SILV**A**|ARCHITECTURE

SCALE: 1:20

**ELEVATION 'B'** 

**PHOTOS OF DOOR 12030-44** 