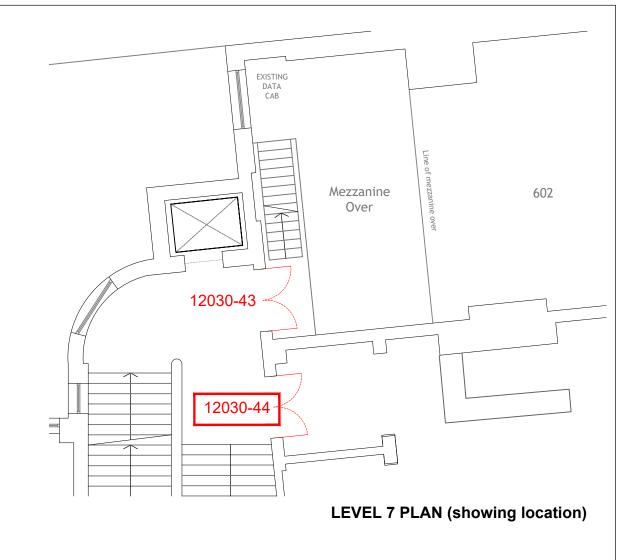

For number references, please refer to Schedule of Remedial Works Drawing No: 24 / 04 PL-05

**ELEVATION 'A'** 

400 600 800 1000

SILV**A**|ARCHITECTURE

SCALE: 1:20

**ELEVATION 'B'** 

**PHOTOS OF DOOR 12030-44** 