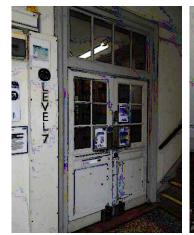

For number references, please refer to Schedule of Remedial Works Drawing No: 24 / 04 PL-05

**ELEVATION 'A'** 

400 600 800 1000

SILV**A**|ARCHITECTURE

SCALE: 1:20

**ELEVATION 'B'** 

**PHOTOS OF DOOR 12030-44** 