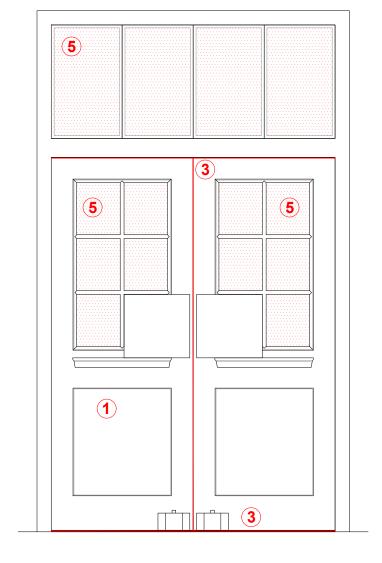

For number references, please refer to Schedule of Remedial Works Drawing No: 24 / 04 PL-05

**ELEVATION 'A'** 

400 600 800 1000

SILV**A**|ARCHITECTURE

SCALE: 1:20

**ELEVATION 'B'** 

**PHOTOS OF DOOR 12030-44** 