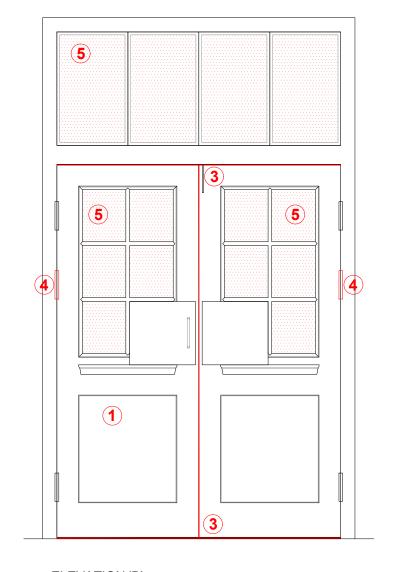

For number references, please refer to Schedule of Remedial Works Drawing No: 24 / 04 PL-05

**ELEVATION 'A'** 

400 600 800 1000

SILV**A**|ARCHITECTURE

SCALE: 1:20

**ELEVATION 'B'** 

**PHOTOS OF DOOR 12030-44** 