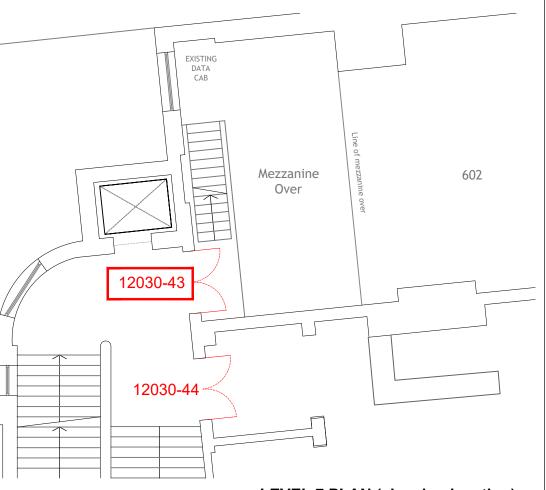

## NOTE:

For number references, please refer to Schedule of Remedial Works Drawing No: 24 / 04 PL-05

ELEVATION 'A'

ELEVATION 'B'

## PHOTOS OF DOOR 12030-43

LEVEL 7 PLAN (showing location)