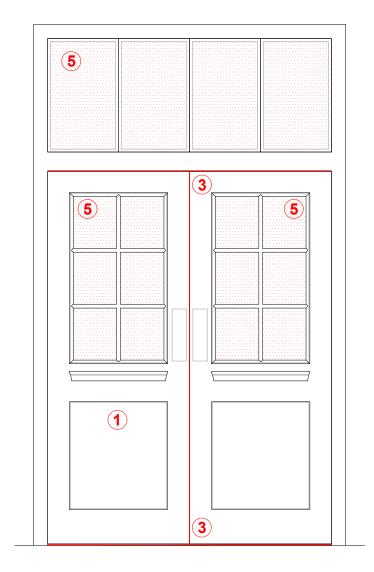

## NOTE:

For number references, please refer to Schedule of Remedial Works Drawing No: 24 / 04 PL-05

ELEVATION 'A'

ELEVATION 'B'