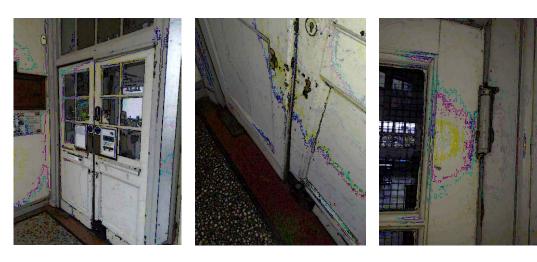

## NOTE:

For number references, please refer to Schedule of Remedial Works Drawing No: 24 / 04 PL-05









ELEVATION 'A'





ELEVATION 'B'





## PHOTOS OF DOOR 12030-43

LEVEL 7 PLAN (showing location)

## **APPLICATION FOR LISTED BUILDING CONSENT**

| ding Solutions                                                                            | DRAWING NUMBER:<br>24 / 04 PL-09 |          |
|-------------------------------------------------------------------------------------------|----------------------------------|----------|
| TITLE:<br>Mens College<br>rowndale Road, Camden, London<br>IG TITLE:<br>' - DOOR 12030-43 | SCALE:                           | 1:20 @A3 |
|                                                                                           | DRAWN BY:                        | AS       |
|                                                                                           | DATE: June '24                   |