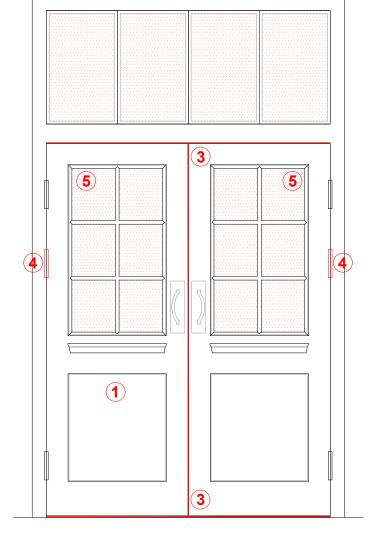

## NOTE:

For number references, please refer to Schedule of Remedial Works Drawing No: 24 / 04 PL-05

ELEVATION 'A'

ELEVATION 'B'