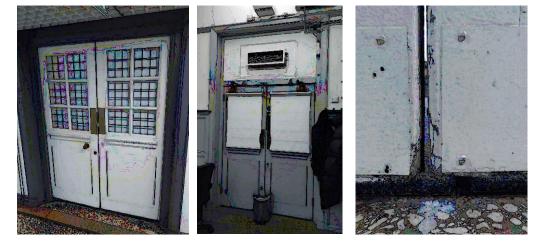

ELEVATION 'B'

PHOTOS OF DOOR 12030-05

APPLICATION FOR LISTED BUILDING CONSENT

| SCALE: 1:20                          | APPLICATION FOR LISTED BUILDING CONSENT |        |                                                                                                                  |                 |          |
|--------------------------------------|-----------------------------------------|--------|------------------------------------------------------------------------------------------------------------------|-----------------|----------|
| SILV <b>A</b>   <b>A</b> RCHITECTURE | REVISION NOTES:                         |        | CLIENT                                                                                                           | DRAWING NUMBER: |          |
|                                      | Rev: Date:                              | Notes: | CM Building Solutions                                                                                            | 24 / 04 PL-07   |          |
|                                      |                                         |        | PROJECT TITLE: Working Mens College 44-46 Crowndale Road, Camden, London  DRAWING TITLE: LEVEL 3 - DOOR 12030-05 | SCALE:          | 1:20 @A3 |
|                                      |                                         |        |                                                                                                                  | DRAWN BY:       | AS       |
|                                      |                                         |        |                                                                                                                  | DATE: June '24  | REVISION |