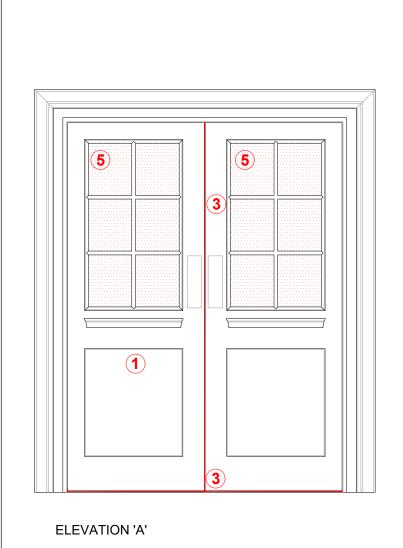

For number references, please refer to Schedule of Remedial Works

NOTE:

PLAN

200 400 600 800 1000

**Drawing No: 24 / 04 PL-05** 

Reception 309

Administration 306

LEVEL 3 PLAN (showing location)