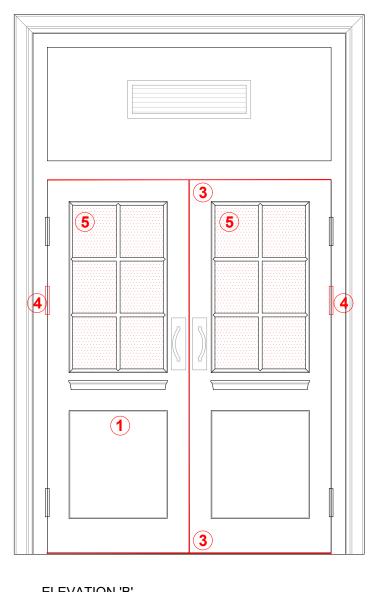

ELEVATION 'B'

PHOTOS OF DOOR 12030-05

APPLICATION FOR LISTED BUILDING CONSENT

| SCALE: 1:20                          | APPLICATION FOR LISTED BUILDING CONSENT |        |                                                                                                                  |                 |          |
|--------------------------------------|-----------------------------------------|--------|------------------------------------------------------------------------------------------------------------------|-----------------|----------|
| SILV <b>A</b>   <b>A</b> RCHITECTURE | REVISION NOTES:                         |        | CLIENT                                                                                                           | DRAWING NUMBER: |          |
|                                      | Rev: Date:                              | Notes: | CM Building Solutions                                                                                            | 24 / 04 PL-07   |          |
|                                      |                                         |        | PROJECT TITLE: Working Mens College 44-46 Crowndale Road, Camden, London  DRAWING TITLE: LEVEL 3 - DOOR 12030-05 | SCALE:          | 1:20 @A3 |
|                                      |                                         |        |                                                                                                                  | DRAWN BY:       | AS       |
|                                      |                                         |        |                                                                                                                  | DATE: June '24  | REVISION |