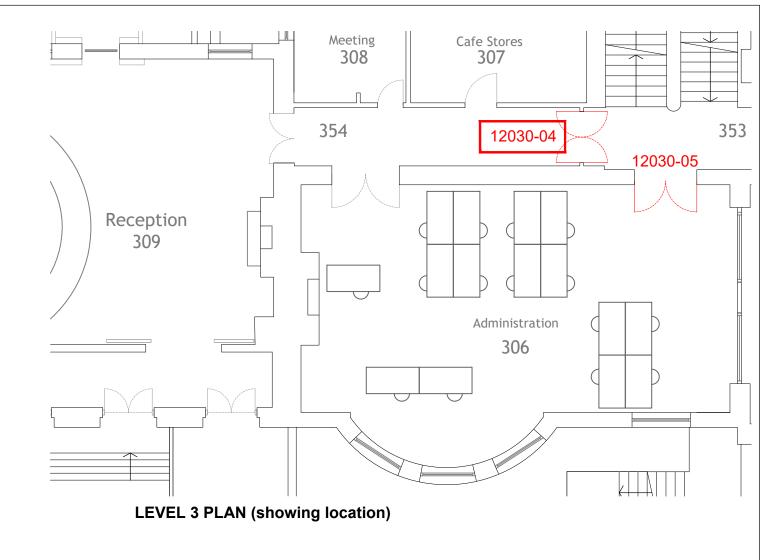

## APPLICATION FOR LISTED BUILDING CONSENT

|                                      |                   | APPLICATION FOR LIS                       | APPLICATION FOR LISTED BUILDING CONSENT |          |  |
|--------------------------------------|-------------------|-------------------------------------------|-----------------------------------------|----------|--|
|                                      | REVISION NOTES:   | CLIENT                                    | DRAWING NUMBER:                         |          |  |
| SILV <b>A</b>   <b>A</b> RCHITECTURE | Rev: Date: Notes: | CM Building Solutions                     | 24 / 04 PL-06                           |          |  |
|                                      |                   | PROJECT TITLE: Working Mens College       | SCALE:                                  | 1:20 @A3 |  |
|                                      |                   | 44-46 Crowndale Road, Camden, London      | DRAWN BY:                               | AS       |  |
|                                      |                   | DRAWING TITLE:<br>LEVEL 3 - DOOR 12030-04 | DATE: June '24                          | REVISION |  |