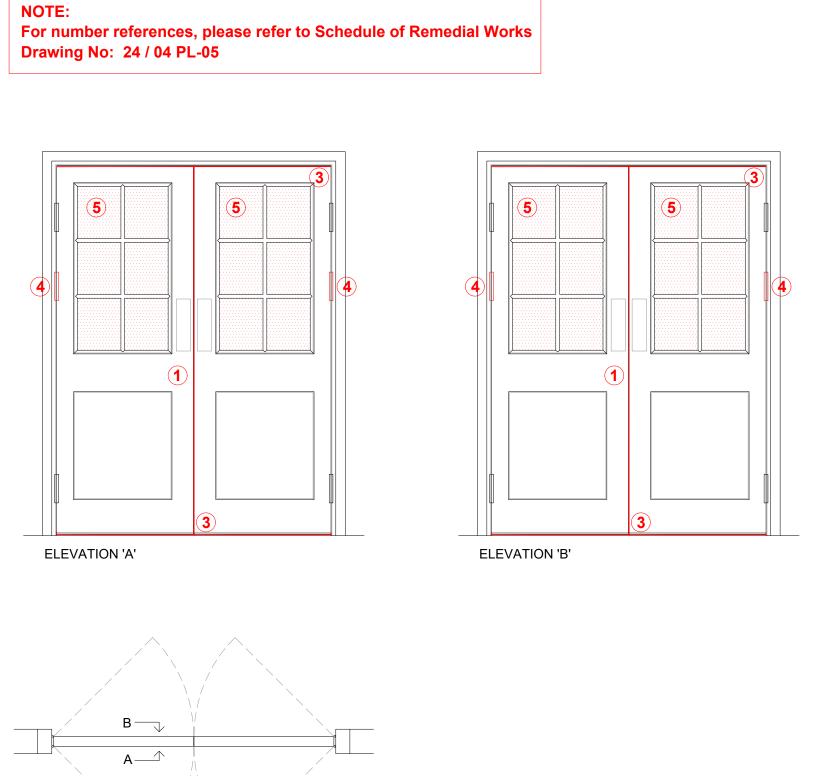

**PHOTOS OF DOOR 12030-04** 

## APPLICATION FOR LISTED BUILDING CONSENT

|                                      |                   | APPLICATION FOR LIS                       | APPLICATION FOR LISTED BUILDING CONSENT |          |  |
|--------------------------------------|-------------------|-------------------------------------------|-----------------------------------------|----------|--|
|                                      | REVISION NOTES:   | CLIENT                                    | DRAWING NUMBER:                         |          |  |
| SILV <b>A</b>   <b>A</b> RCHITECTURE | Rev: Date: Notes: | CM Building Solutions                     | 24 / 04 PL-06                           |          |  |
|                                      |                   | PROJECT TIT