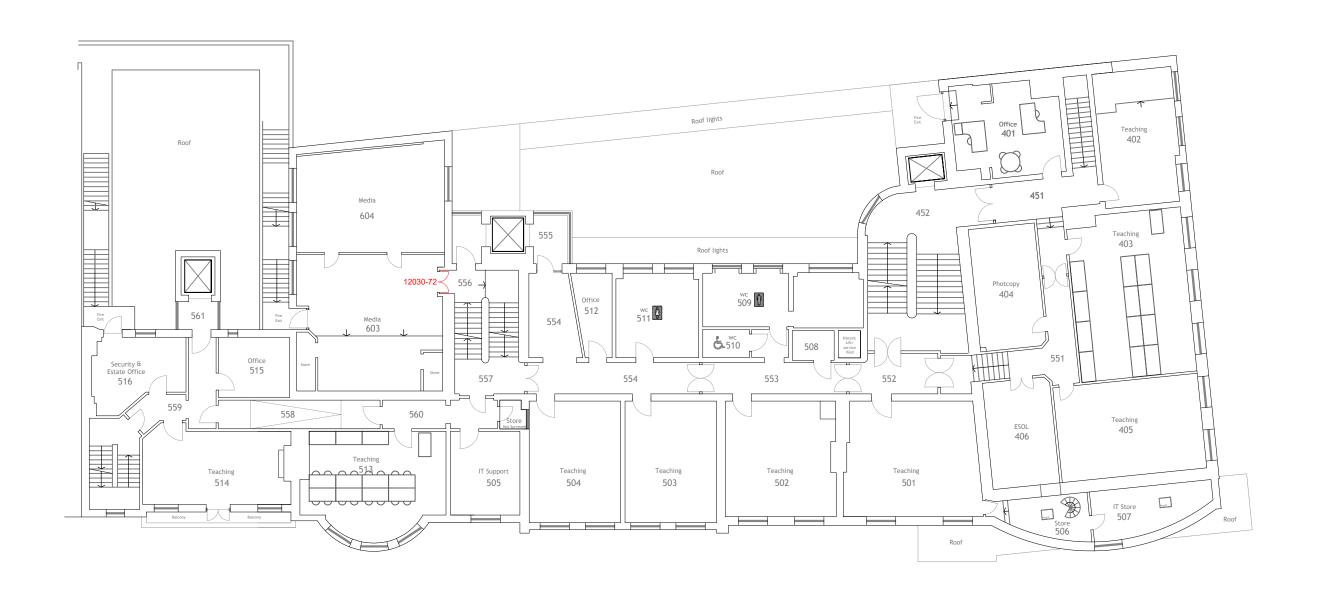

LEVEL 5 FLOOR PLAN Scale 1:200 @ A3

## APPLICATION FOR LISTED BUILDING CONSENT

| SILV <b>A</b>   <b>A</b> RCHITECTURE | REVISION NOTES: |              | CLIENT                                                                                                      | DRAWING NUMBER: |           |
|--------------------------------------|-----------------|--------------|-------------------------------------------------------------------------------------------------------------|-----------------|-----------|
|                                      | Rev:            | Date: Notes: | CM Building Solutions                                                                                       | 24 / 04 PL-03   |           |
|                                      |                 | Wc 44-       | PROJECT TITLE: Working Mens College 44-46 Crowndale Road, Camden, London  DRAWING TITLE: Level 5 Floor Plan | SCALE:          | 1:200 @A3 |
|                                      |                 |              |                                                                                                             | DRAWN BY:       | AS        |
|                                      |                 |              |                                                                                                             | DATE: June '24  | REVISION  |