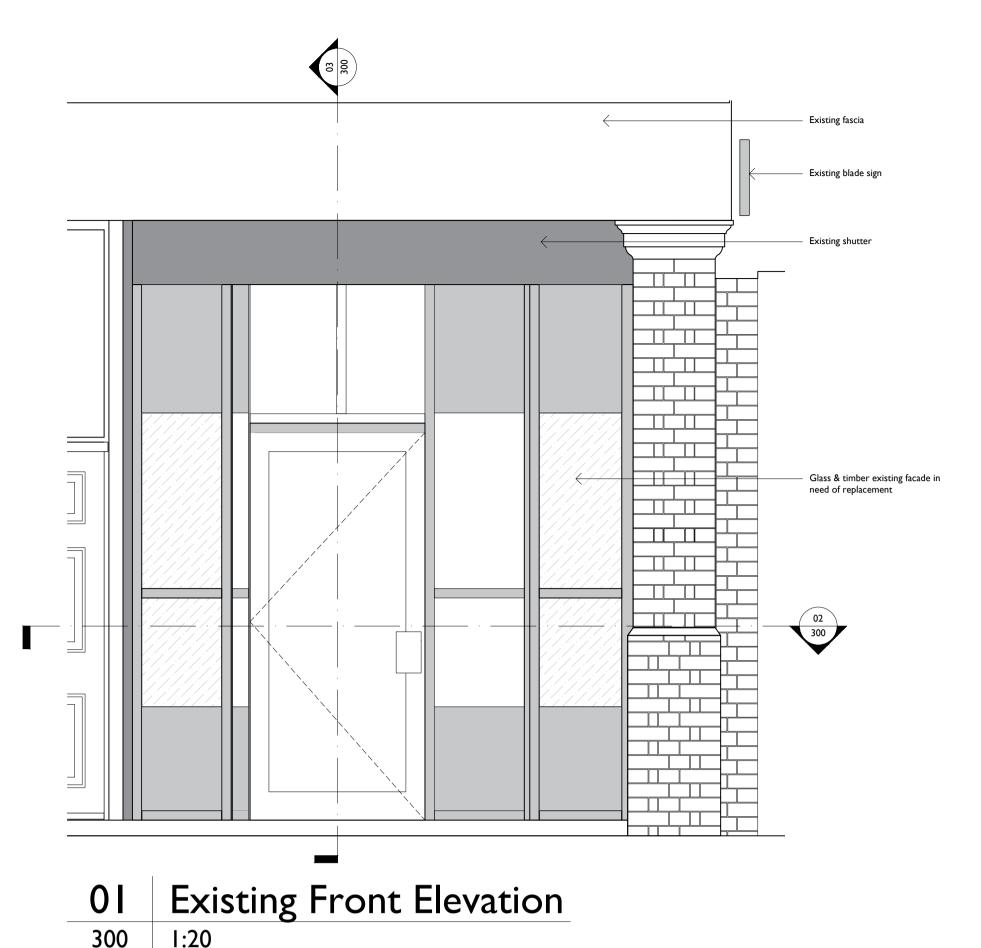

Proposed Front Plan

1:20





New glass & timber shop front

w/ vertical sliding window and shop front counter table

Proposed location for shop front entrance door

Existing shopfront shutter position to remain

New square blade sign

 $(400 \times 400 \text{mm})$ 



NOTES

drawings

- Drawings to be read together with

Design Intent information and technical

- All drawings shall be read in conjunction with the fire strategy

- All layouts are subject to compliance

- Drawings are based on survey data and review survey data for further details.

Architect shall be notified in writing of

- Do not scale from this drawing. All dimensions are to be verified on site before proceeding with the work.

any discrepancies.

review by Building Control