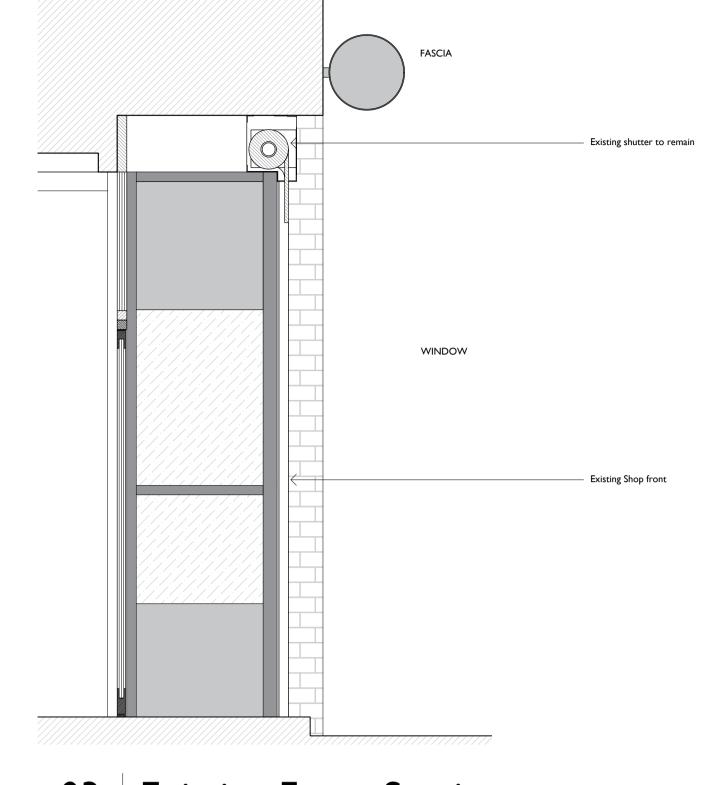

Proposed Front Plan

1:20





New glass & timber shop front

w/ vertical sliding window and shop front counter table

Proposed location for shop front entrance door

Existing shopfront shutter position to remain

New square blade sign

 $(400 \times 400 \text{mm})$ 



NOTES

drawings

- Drawings to be read together with

Design Intent information and technical

- All drawings shall be read in conjunction with the fire strategy

- All layouts are subject to compliance

- Drawings are based on survey data and review survey data for further details.

Architect shall be notified in writing of

- Do not scale from this drawing. All dimensions are to be verified on site before proceeding with the work.

any discrepancies.

review by Building Control