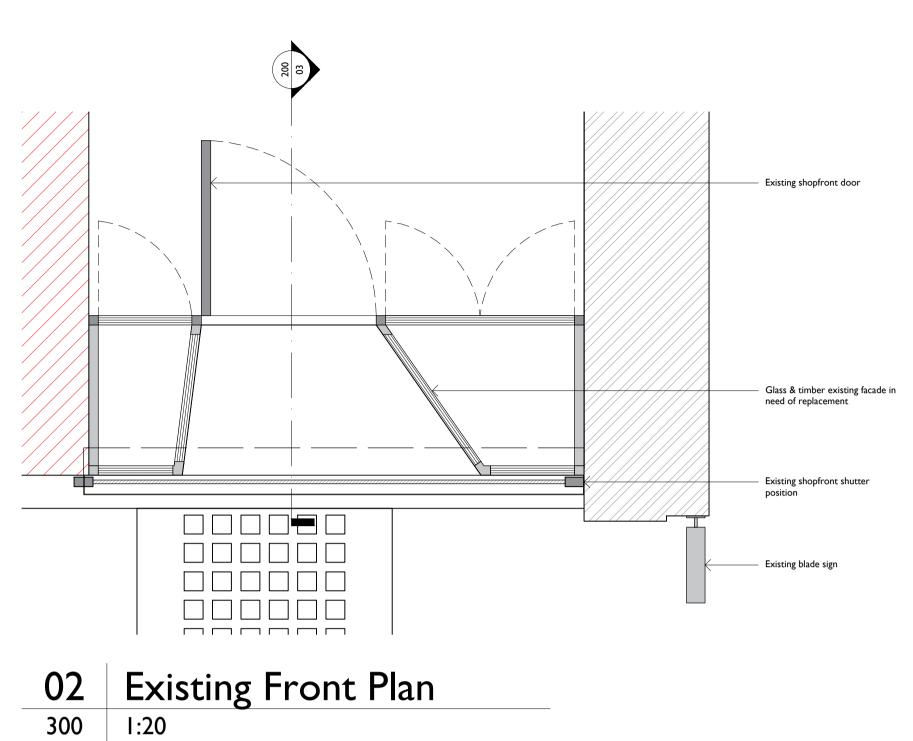

Proposed Front Plan

1:20





New glass & timber shop front

w/ vertical sliding window and shop front counter table

Proposed location for shop front entrance door

Existing shopfront shutter position to remain

New square blade sign

 $(400 \times 400 \text{mm})$ 



NOTES

drawings

- Drawings to be read together with

Design Intent information and technical

- All drawings shall be read in conjunction with the fire strategy

- All layouts are subject to compliance

- Drawings are based on survey data and review survey data for further details.

Architect shall be notified in writing of

- Do not scale from this drawing. All dimensions are to be verified on site before proceeding with the work.

any discrepancies.

review by Building Control