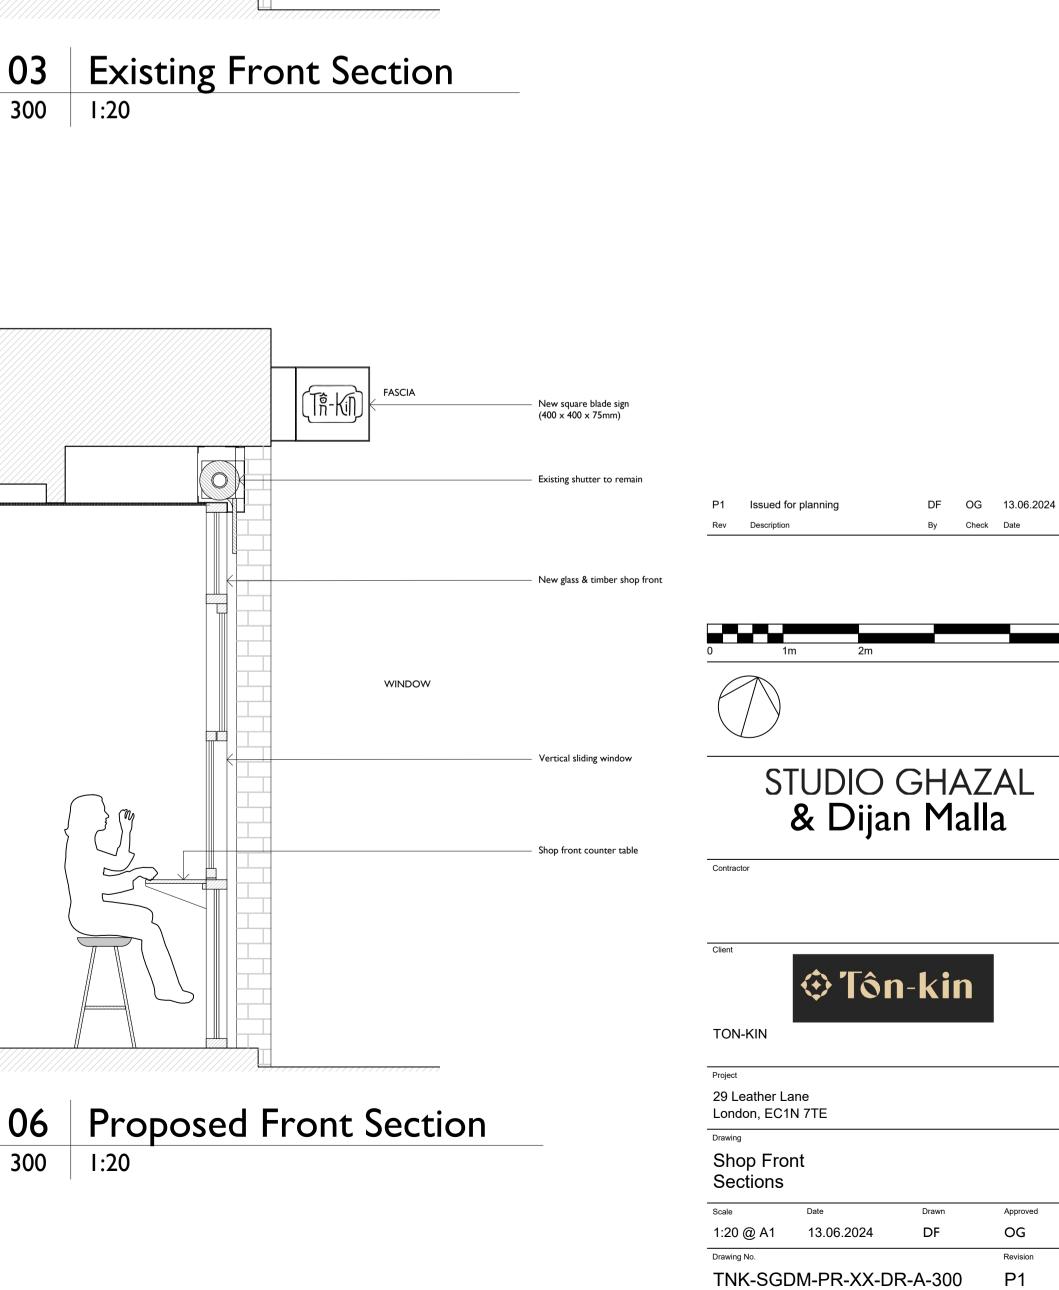

Proposed Front Plan

1:20

New glass & timber shop front

w/ vertical sliding window and shop front counter table

Proposed location for shop front entrance door

Existing shopfront shutter position to remain

New square blade sign

 $(400 \times 400 \text{mm})$ 

NOTES

drawings

- Drawings to be read together with

Design Intent information and technical

- All drawings shall be read in conjunction with the fire strategy

- All layouts are subject to compliance