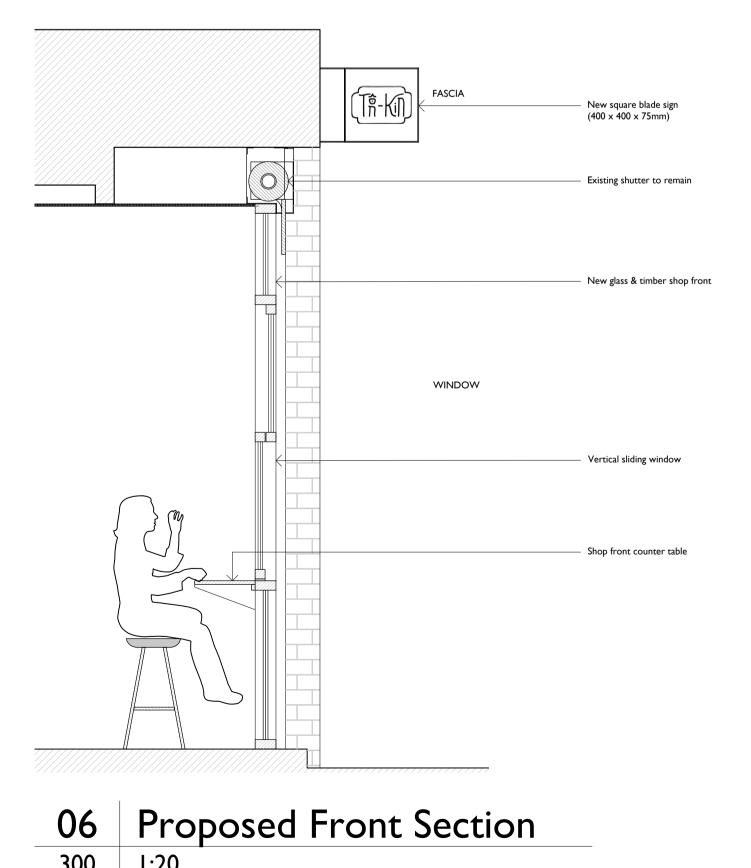

Proposed Front Plan

1:20

New glass & timber shop front

w/ vertical sliding window and shop front counter table

Proposed location for shop front entrance door

Existing shopfront shutter position to remain

New square blade sign

 $(400 \times 400 \text{mm})$ 

NOTES

drawings

- Drawings to be read together with

Design Intent information and technical

- All drawings shall be read in conjunction with the fire strategy

- All layouts are subject to compliance