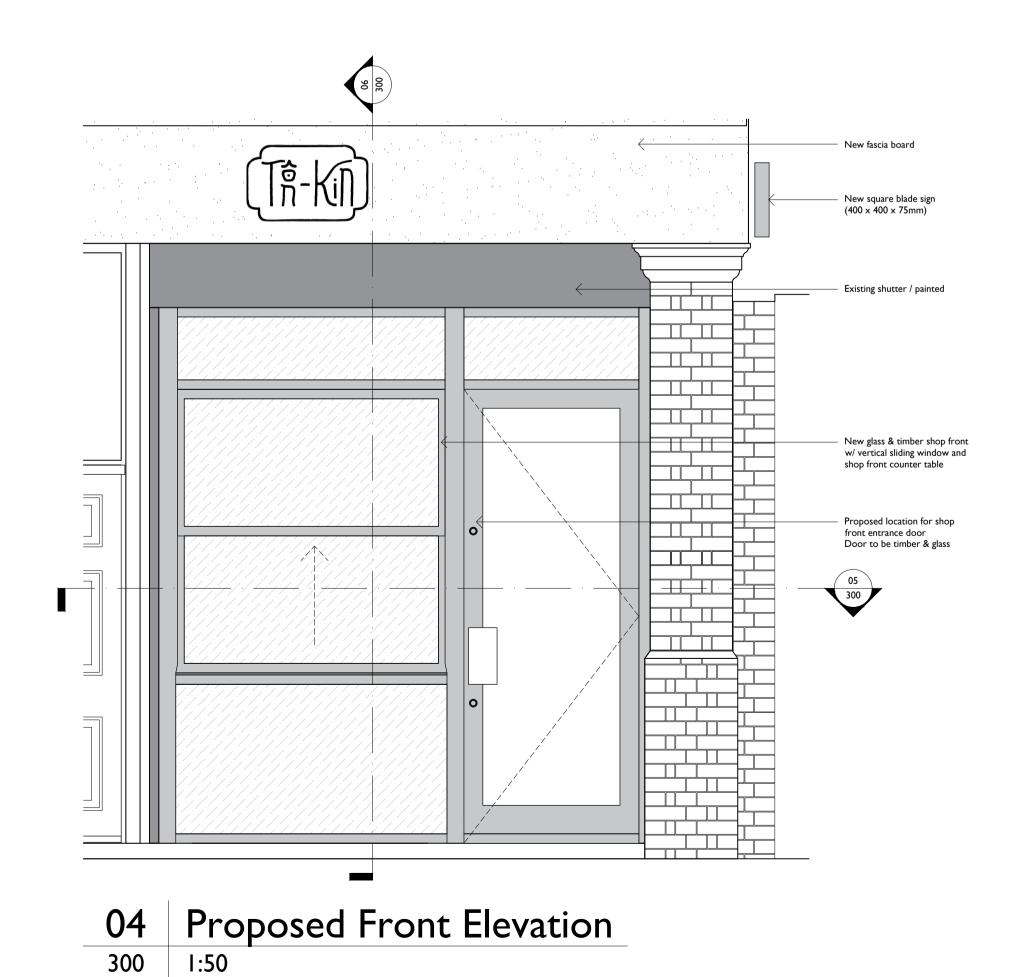

Proposed Front Plan

1:20

New glass & timber shop front

w/ vertical sliding window and shop front counter table

Proposed location for shop front entrance door

Existing shopfront shutter position to remain

New square blade sign

 $(400 \times 400 \text{mm})$ 

NOTES

drawings

- Drawings to be read together with

Design Intent information and technical

- All drawings shall be read in conjunction with the fire strategy

- All layouts are subject to compliance