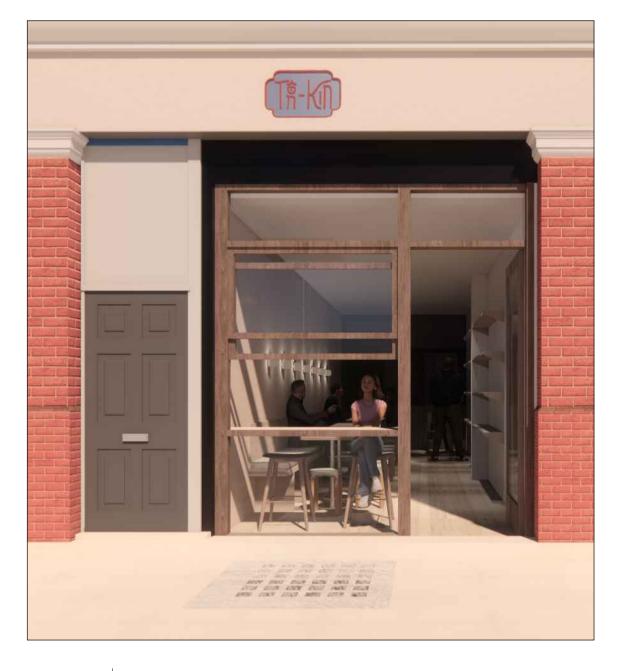

01 Proposed Ground Floor 100 1:50





100 I:50



## **Proposed Front Elevation** 03 100 1:50



04 FOH Area 100 N/A





## NOTES

- Drawings to be read together with Design Intent information and technical drawings
- All drawings shall be read in conjunction with the fire strategy
- All layouts are subject to compliance review by Building Control
- Drawings are based on survey data and review survey data for further details.
- Do not scale from this drawing. All dimensions are to be verified on site before proceeding with the work.
- Architect shall be notified in writing of any discrepancies.

| P2        | Issued for Planning             | DF<br>DF | OG<br>OG | 14.06.2024<br>24.05.2024 |
|-----------|---------------------------------|----------|----------|--------------------------|
| P1<br>Rev | Issued for planning Description | DF<br>By | Check    | 24.05.2024<br>Date       |
|           |