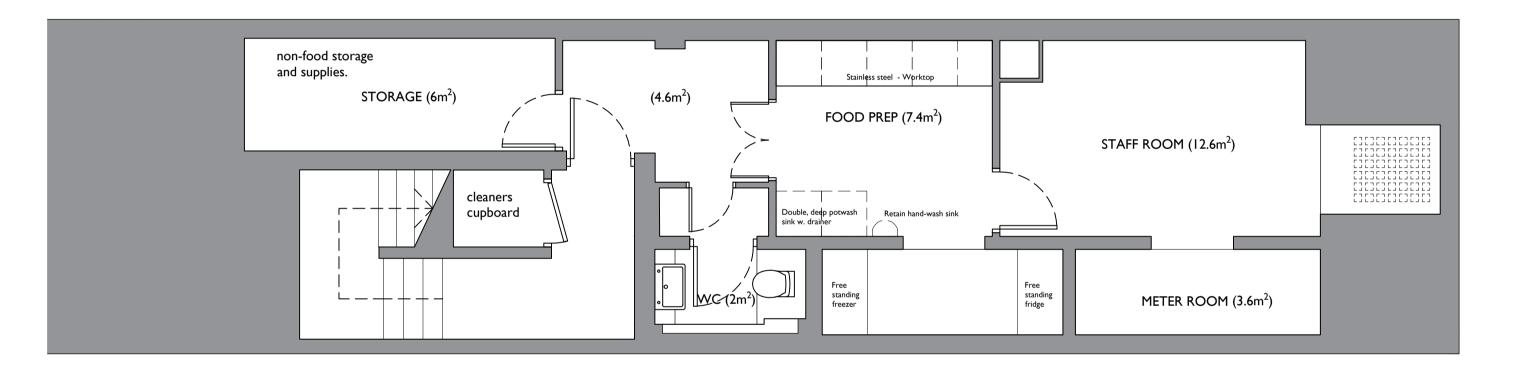

01 Proposed Ground Floor 100 1:50





100 I:50



## **Proposed Front Elevation** 03 100 1:50



04 FOH Area 100 N/A





## NOTES

- Drawings to be read together with Design Intent information and technical drawings
- All drawings shall be read in conjunction with the fire strategy
- All layouts are subject to compliance review by Building Control
- Drawings are based on survey data and review survey data for further details.
- Do not scale from this drawing. All dimensions are to be verified on site before proceeding with the work.
- Architect shall be notified in writing of any discrepancies.

| P2        | Issued for Planning             | DF<br>DF | OG<br>OG | 14.06.2024<br>24.05.2024 |
|-----------|---------------------------------|----------|----------|--------------------------|
| P1<br>Rev | Issued for planning De