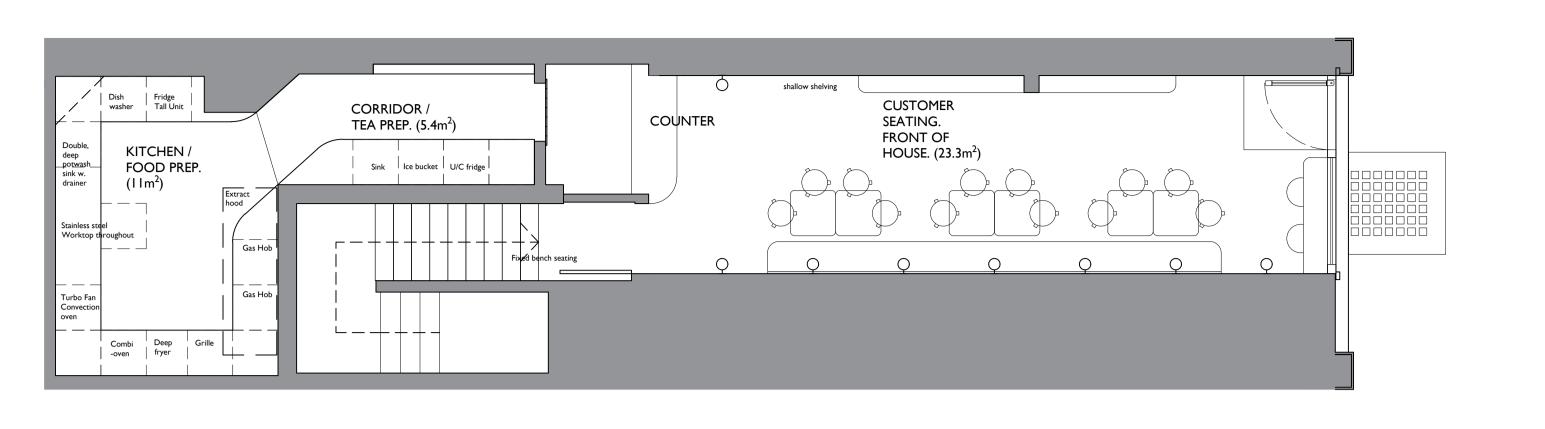

01 Proposed Ground Floor 100 1:50





100 I:50



## **Proposed Front Elevation** 03 100 1:50



04 FOH Area 100 N/A





## NOTES

- Drawings to be read together with Design Intent information and technical drawings
- All drawings shall be read in conjunction with the fire strategy
- All layouts are subject to compliance review by Building Control
- Drawings are based on survey data and review survey data for further details.
- Do not scale from this drawing. All dimensions are to be verified on site before proceeding with the work.
- Architect shall be notified in writing of any discrepancies.

| P2        | Issued for Planning             | DF<br>DF | OG<br>OG | 14.06.2024<br>24.05.2024 |
|-----------|---------------------------------|----------|----------|--------------------------|