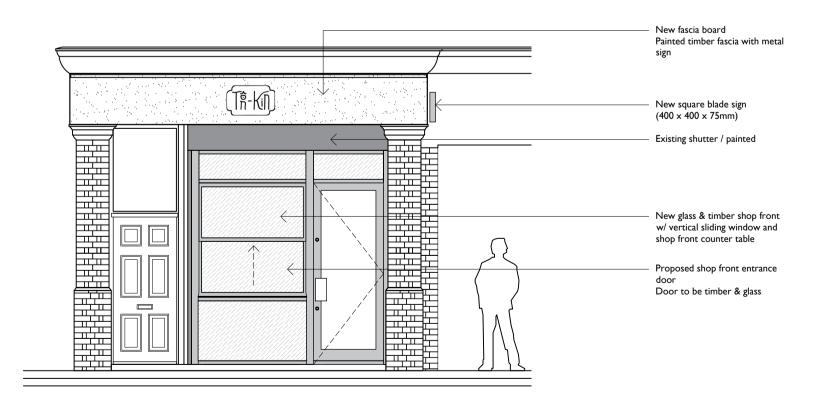

01 Proposed Ground Floor 100 1:50





100 I:50



## **Proposed Front Elevation** 03 100 1:50



04 FOH Area 100 N/A





## NOTES

- Drawings to be read together with Design Intent information and technical drawings
- All drawings shall be read in conjunction with the fire strategy
- All layouts are subject to compliance review by Building Control
- Drawings are based on survey data and review survey data for further details.
- Do not scale from this drawing. All dimensions are to be verified on site before proceeding with the work.
- Architect shall be notified in writing of any discrepancies.

| P2        | Issued for Planning             | DF<br>DF | OG<br>OG | 14.06.2024<br>24.05.2024 |
|-----------|---------------------------------|----------|----------|--------------------------|
| P1<br>Rev | Issued for planning Description | DF