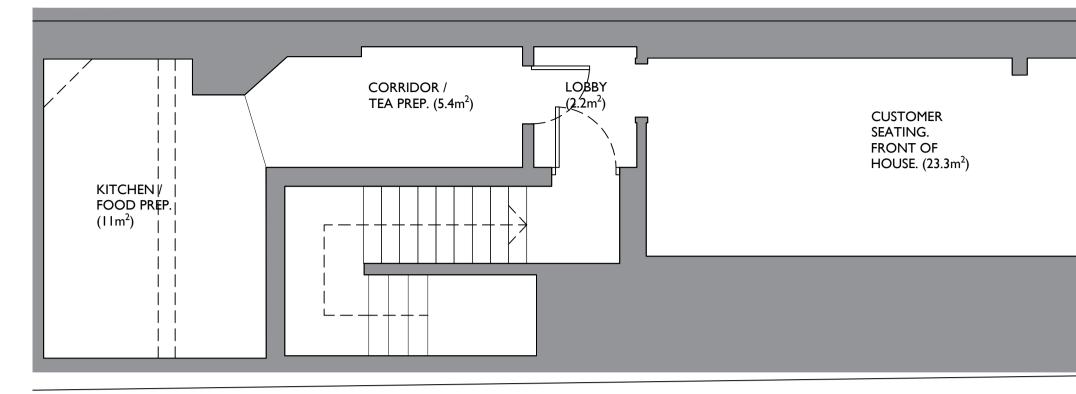

**0 |** 100 **Existing Ground Floor** l:50

100 I:50

04 Site Photos of FOH & Kitchen Area 100 N/A

Site Photos of Storage & Staff Room 05 100 N/A

Site Photo of Front Elevation 06 100 N/A