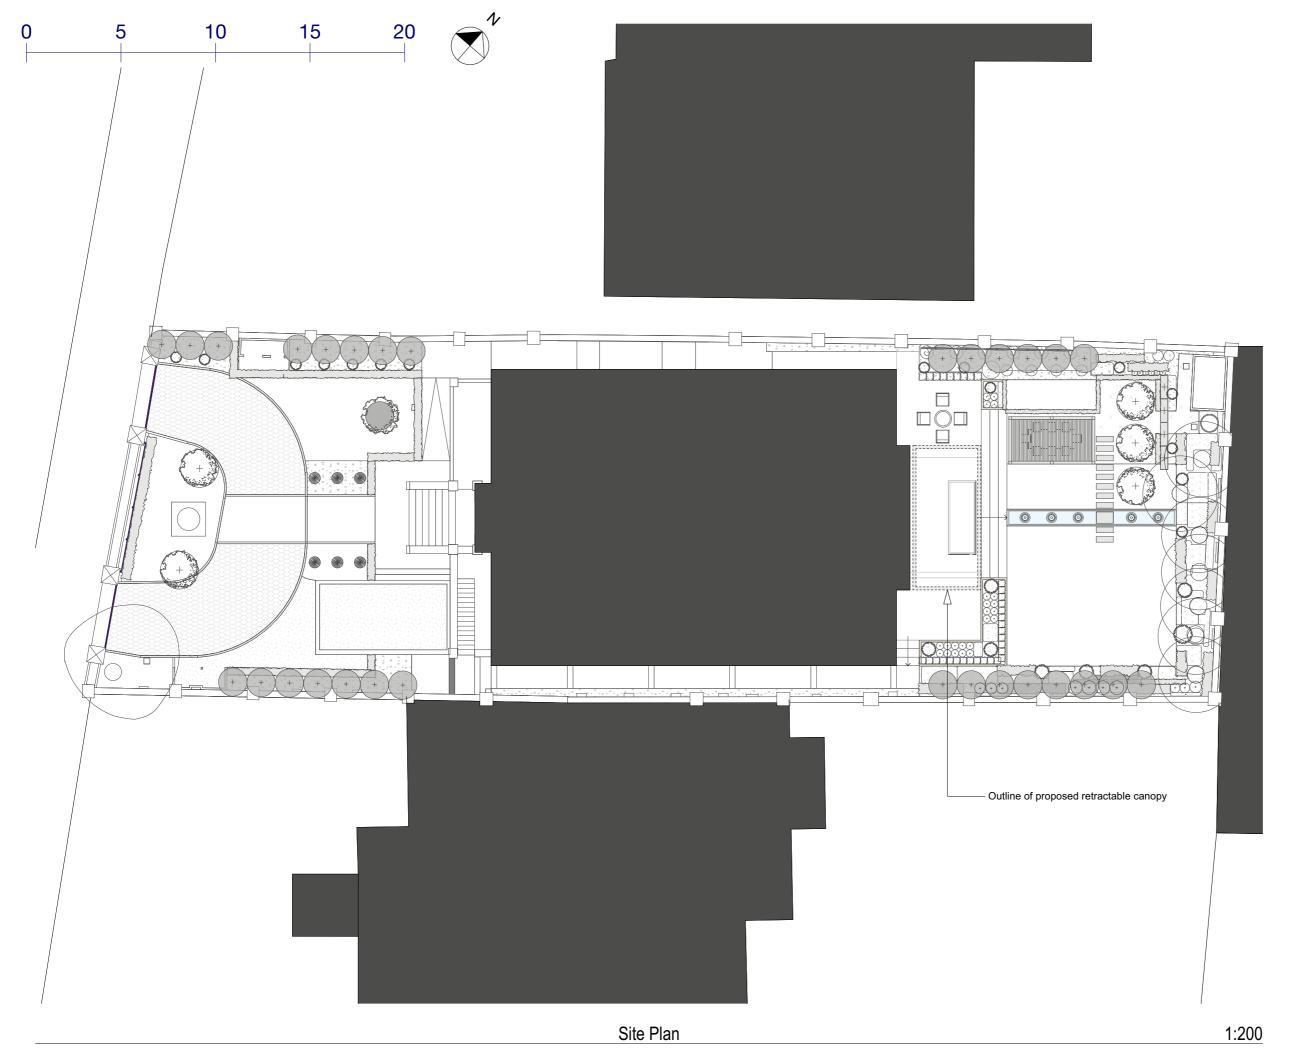

## SIMON MERRONY ARCHITECTS

34 Thames Street Sunbury-on-Thames **TW16 6AF** 

Job Title

62 Avenue Road London NW8 6HT

Drawing Name

**Proposed Site Plan** 

Drawing Status

**PLANNING** 