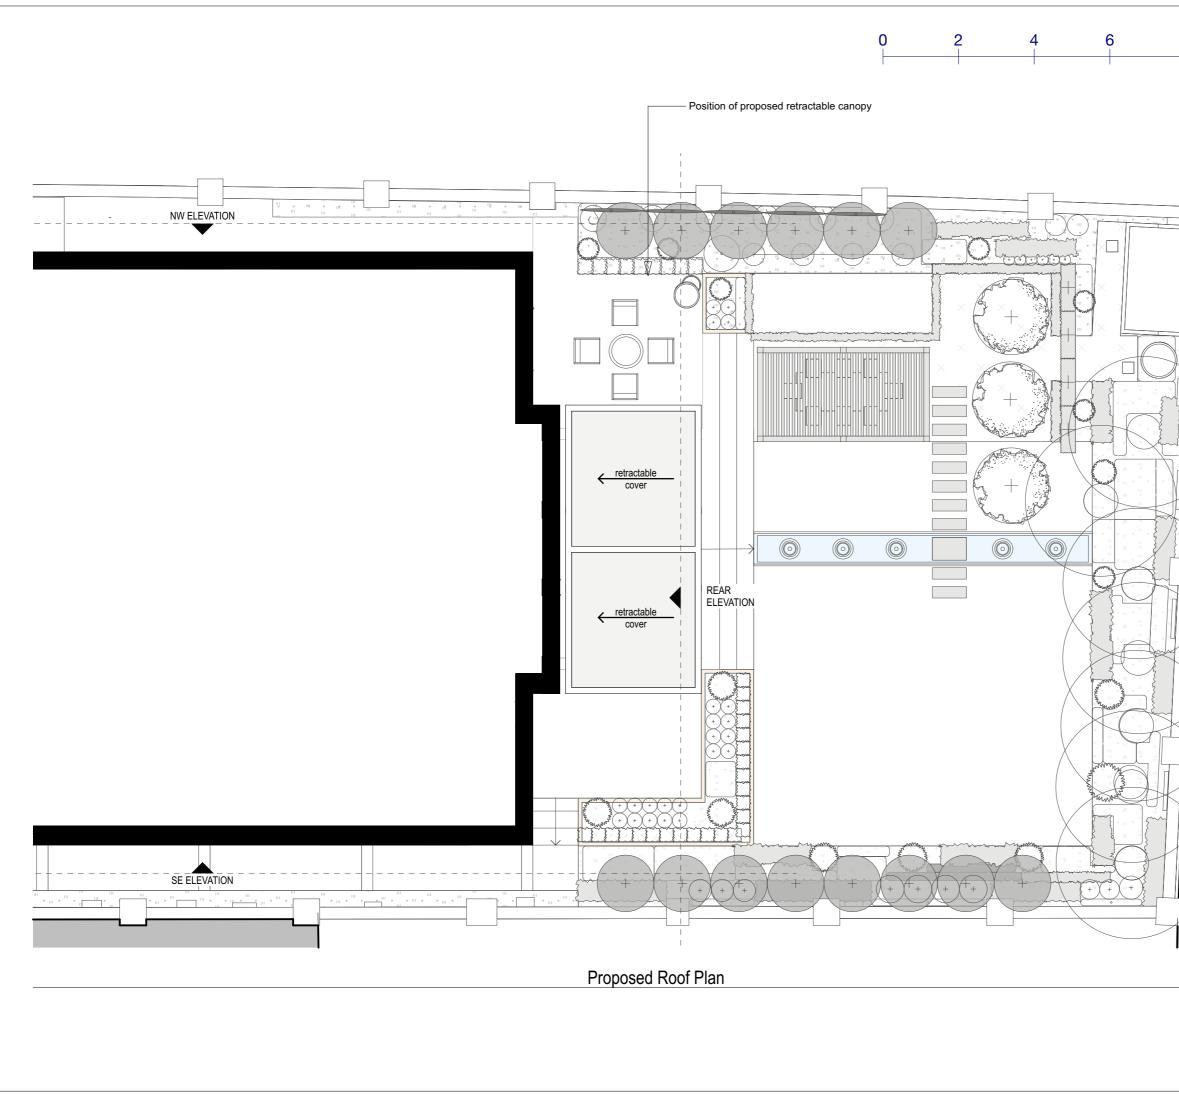

## SIMON MERRONY ARCHITECTS

34 Thames Street Sunbury-on-Thames TW16 6AF

Job Title

62 Avenue Road London NW8 6HT

Drawing Name

Proposed Roof Plan

Drawing Status