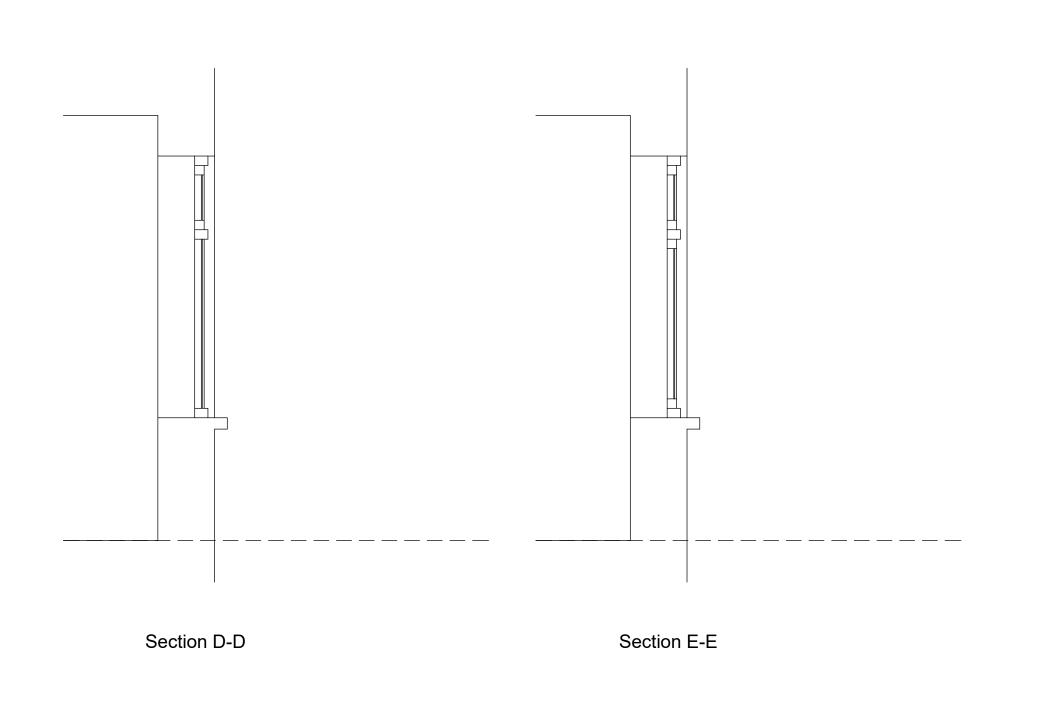

Door Elevation - Existing
1:20

**Door Sections - Existing**1:20

Window Sections - Existing

1:20

Legend

I/C Inspection Cover
SVP Soil and Vent Pipe
RWP Rainwater Pipe
xxxx Ceiling Height
b xxxx Beam Soffit
s xxxx Window Sill
h xxxx Window Head
d xxxx Door Head
a xxxx Arch Height
as xxxx Arch Springer Height
FL xxxx Floor Level
xx.xx External Level