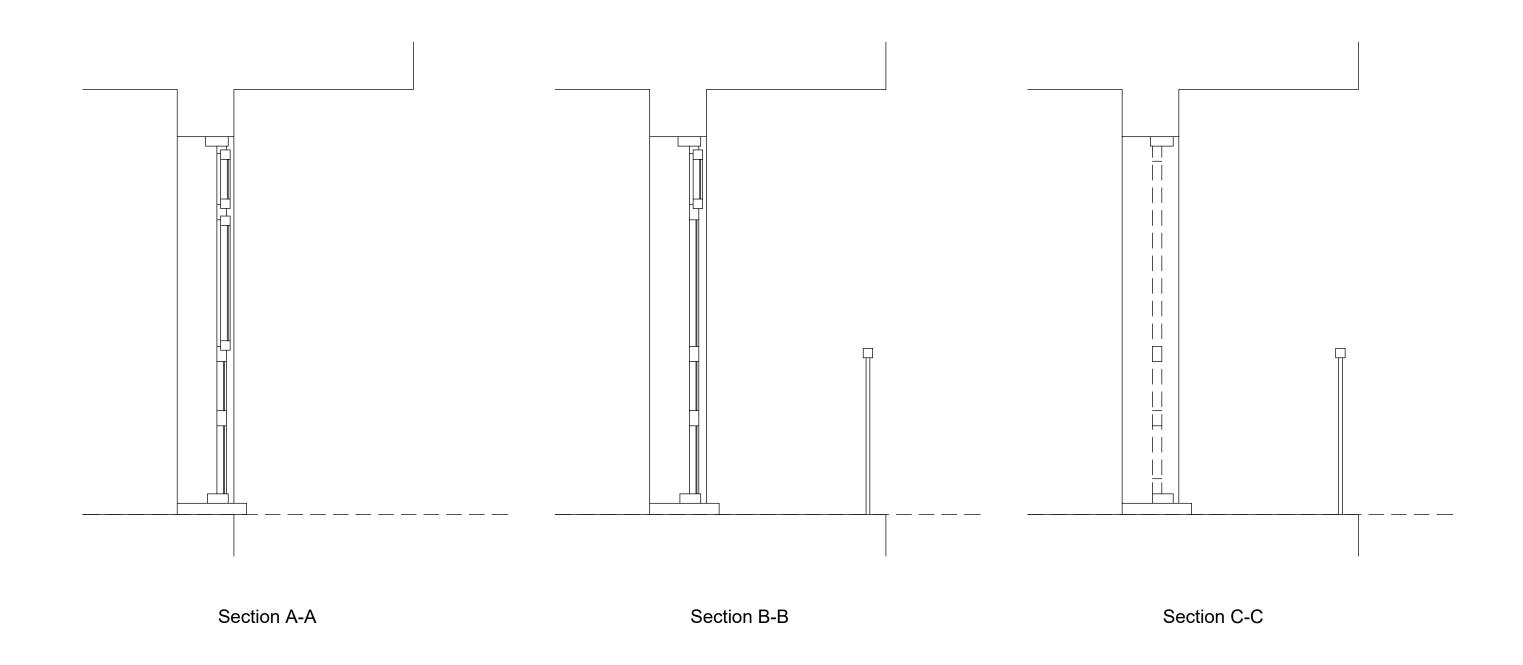

Door Elevation - Existing
1:20

**Door Sections - Existing**1:20

Window Sections - Existing

1:20

Legend

I/C Inspection Cover
SVP Soil and Vent Pipe
RWP Rainwater Pipe
xxxx Ceiling Height
b xxxx Beam Soffit
s xxxx Window Sill
h xxxx Window Head
d xxxx Door Head
a xxxx Arch Height
as xxxx Arch Springer Height
FL xxxx Floor Level
xx.xx External Level