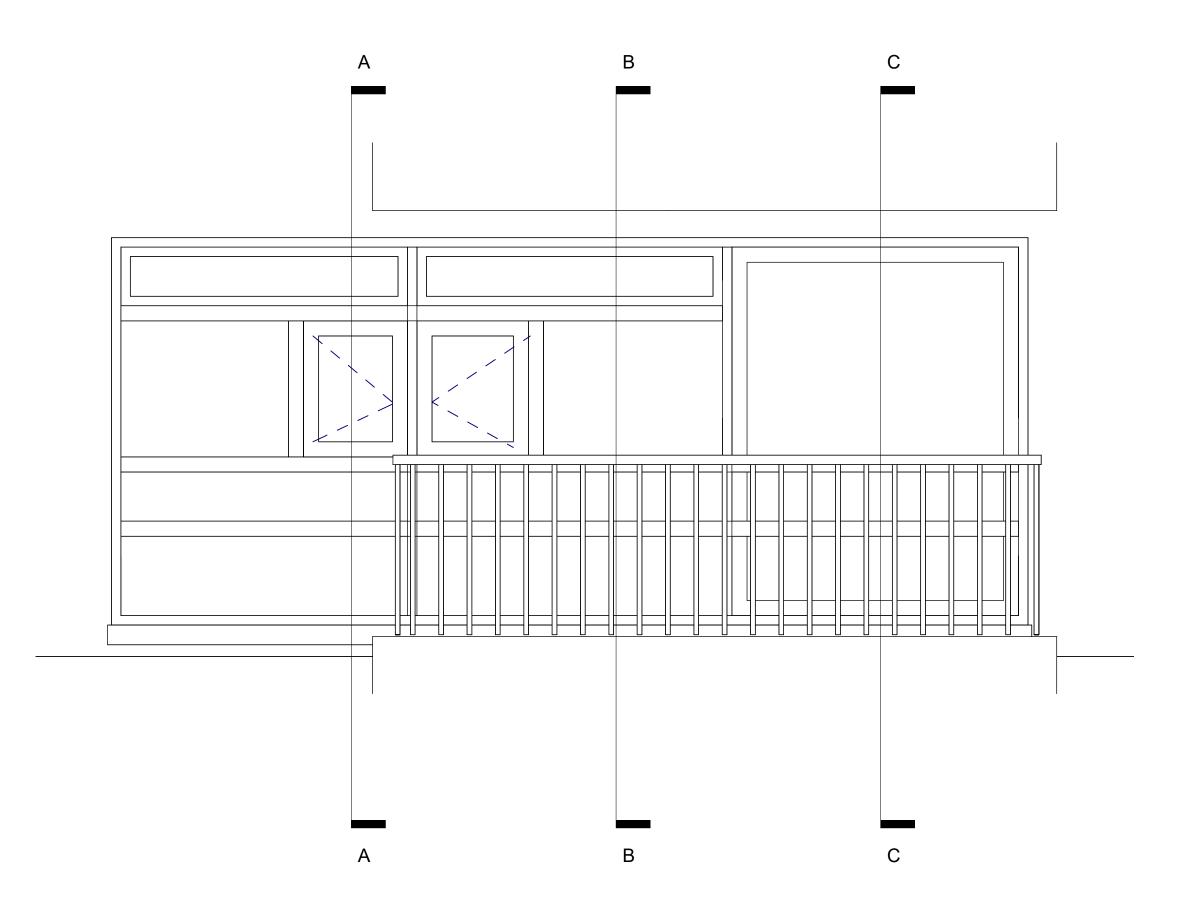

Door Elevation - Existing
1:20

**Door Sections - Existing**1:20

Window Sections - Existing

1:20

Legend

I/C Inspection Cover
SVP Soil and Vent Pipe
RWP Rainwater Pipe
xxxx Ceiling Height
b xxxx Beam Soffit
s xxxx Window Sill
h xxxx Window Head
d xxxx Door Head
a xxxx Arch Height
as xxxx Arch Springer Height
FL xxxx Floor Level
xx.xx External Level