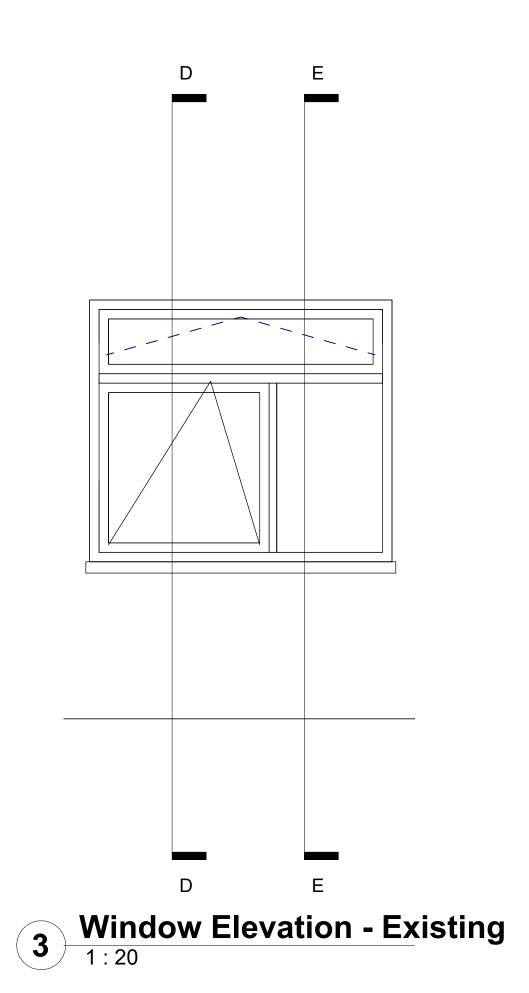

Door Elevation - Existing
1:20

**Door Sections - Existing**1:20

Window Sections - Existing

1:20

Legend

I/C Inspection Cover
SVP Soil and Vent Pipe
RWP Rainwater Pipe
xxxx Ceiling Height
b xxxx Beam Soffit
s xxxx Window Sill
h xxxx Window Head
d xxxx Door Head
a xxxx Arch Height
as xxxx Arch Springer Height
FL xxxx Floor Level
xx.xx External Level