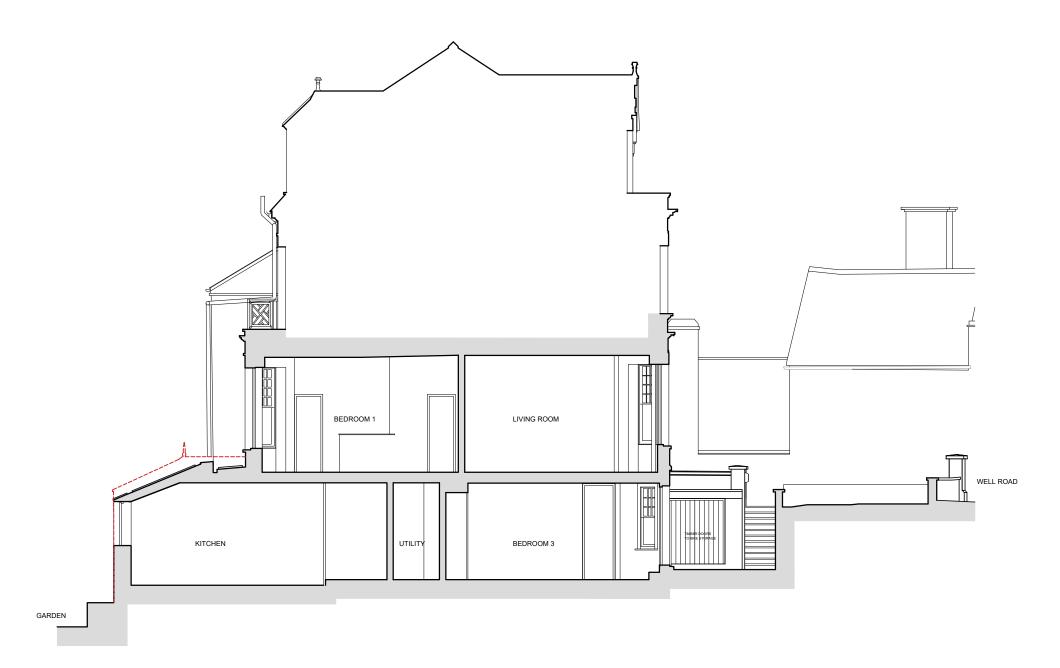

|            | project name<br>6A WELL ROAD<br>LONDON NW3 1LH |               | S                                                             | TU          | DI                                                            | 0        |
|------------|------------------------------------------------|---------------|---------------------------------------------------------------|-------------|---------------------------------------------------------------|----------|
|            | drawing title<br>PROPOSE                       | M             | • R                                                           |             |                                                               |          |
|            | SECTION PLAN                                   |               | 92 Prince of Wales Road<br>London NW5 3NE<br>T: 020 7485 0050 |             | 11 & 13 Patwell Street<br>Bruton BA10 0EQ<br>T: 01749 987 444 |          |
| ked        | scale 1:100 @ A3                               | date 19.12.23 | project ref.                                                  | drawing no. |                                                               | revision |
| <i>y</i> . | drawn by VA                                    | checked MR    | WER                                                           | WER-P-200   |                                                               |          |