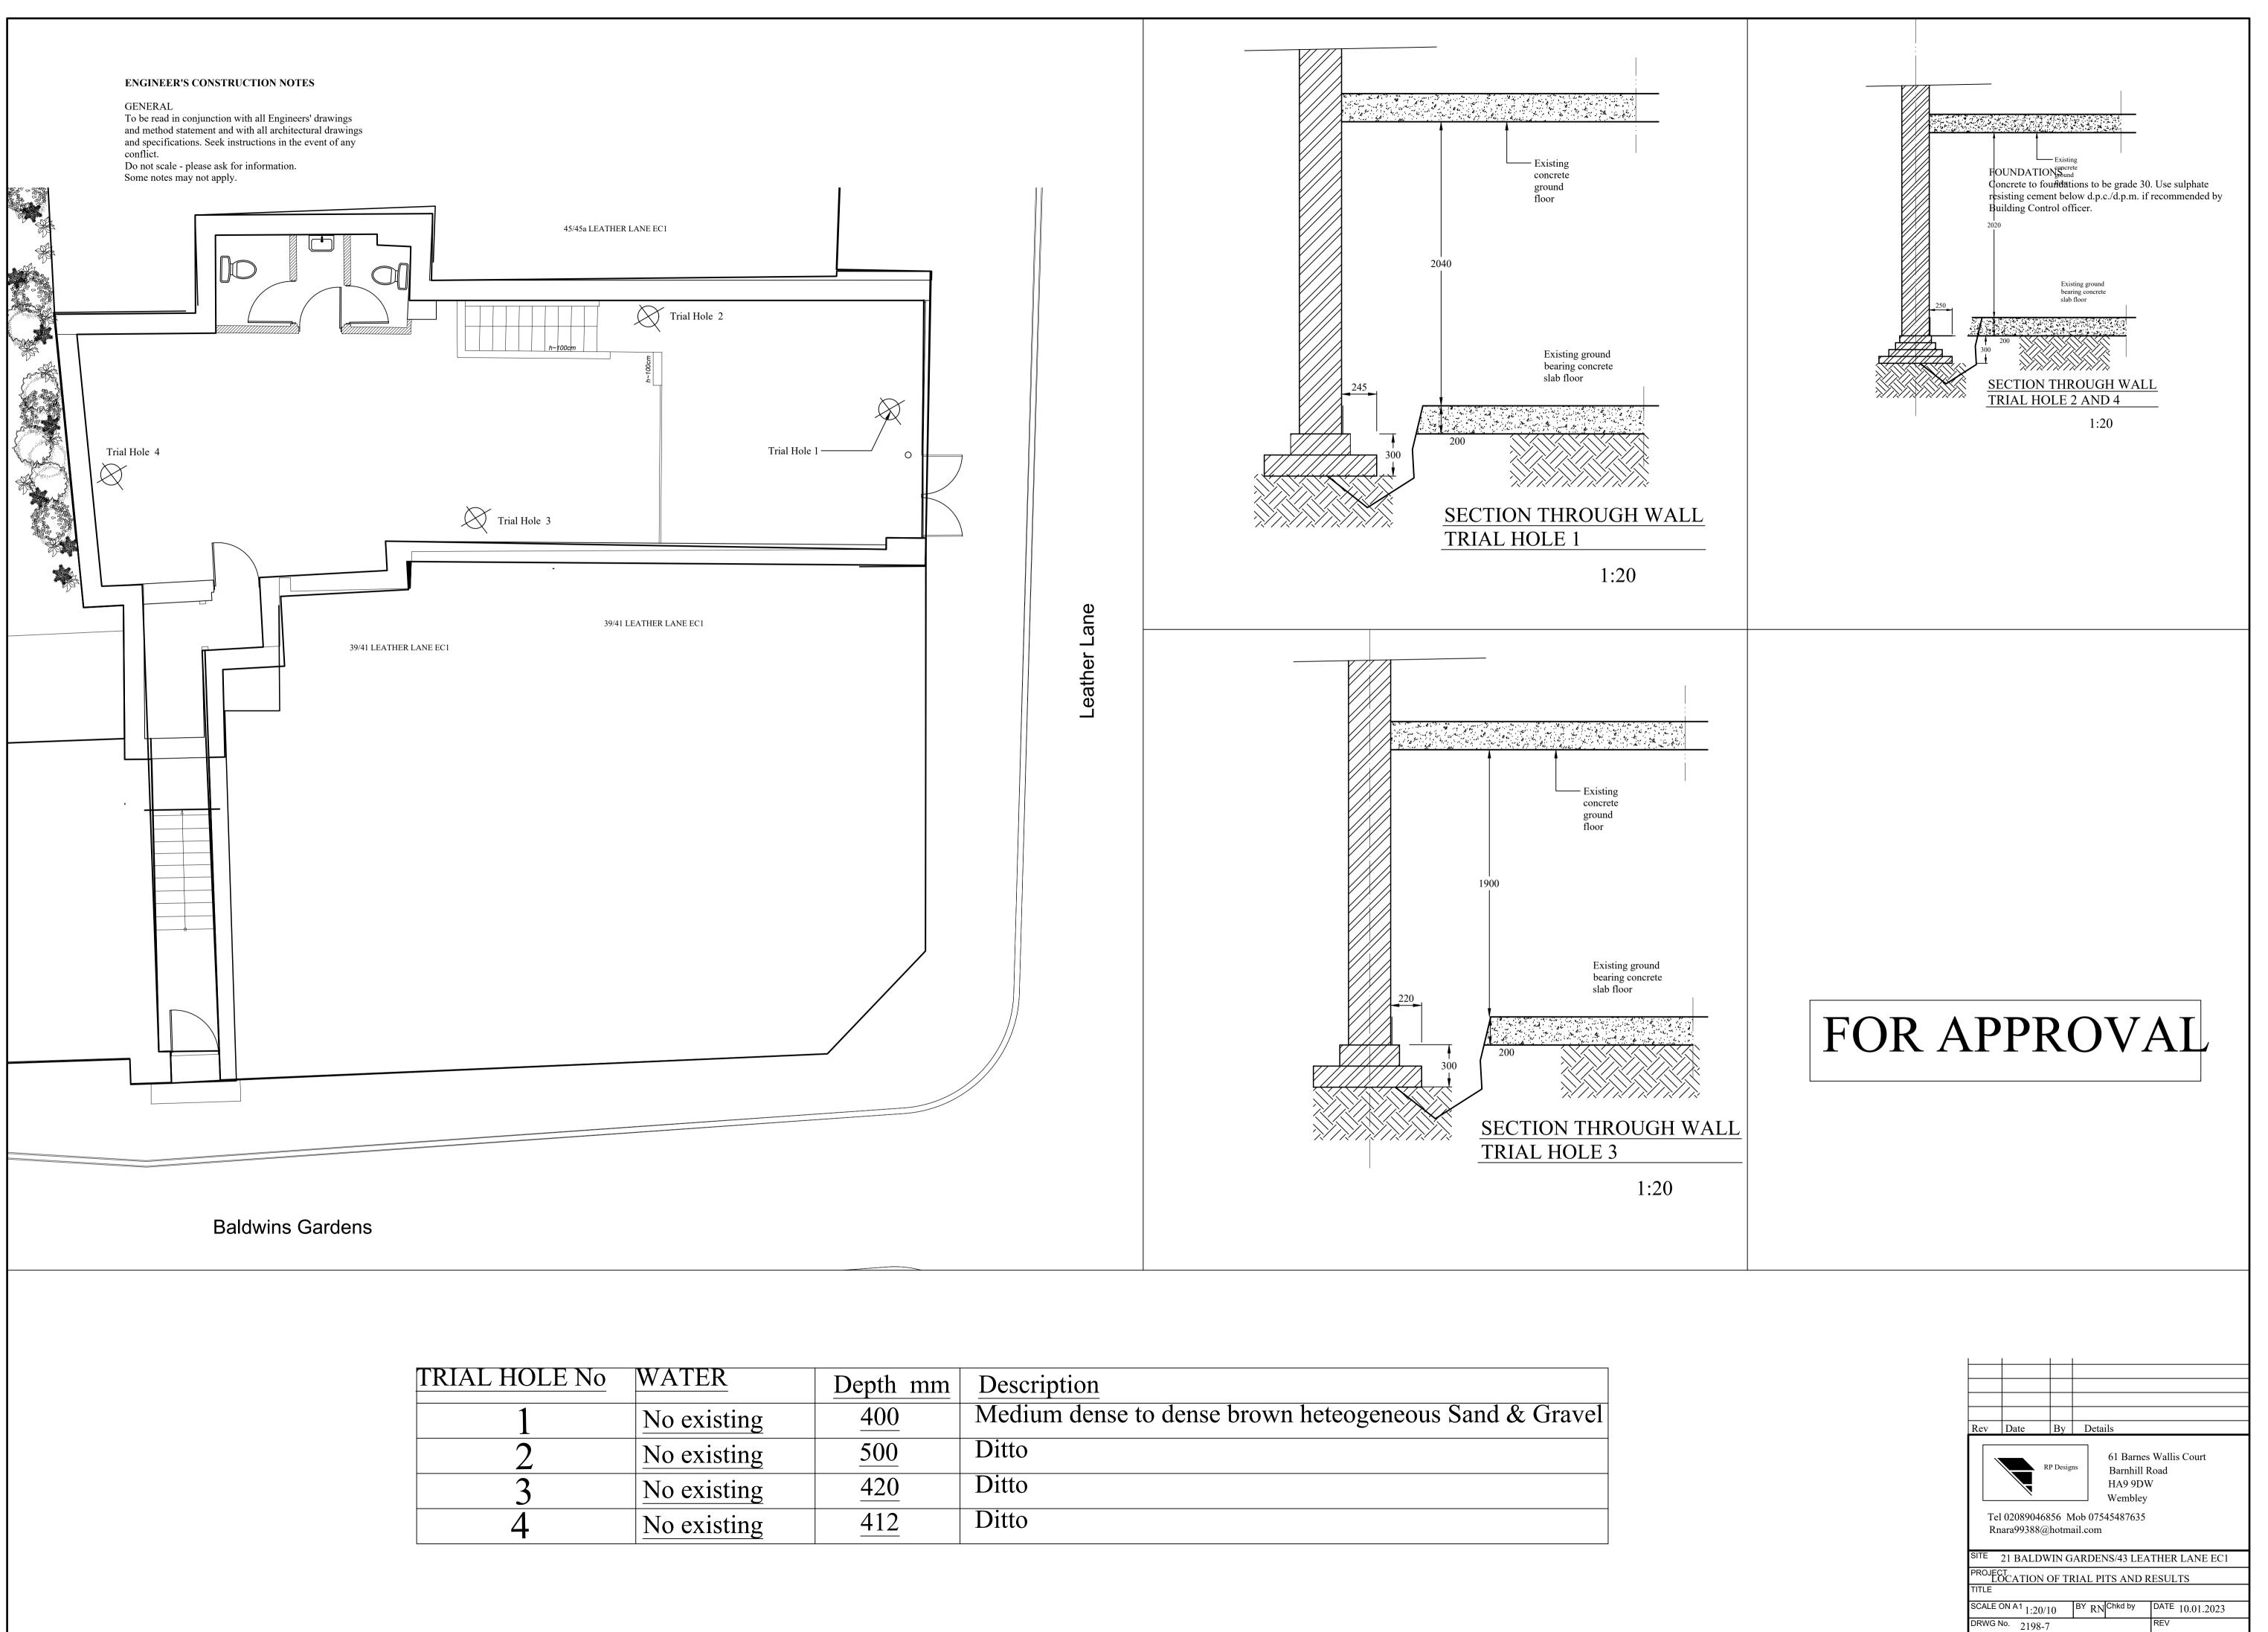

| Depth mm   | Description                                            |
|------------|--------------------------------------------------------|
| 400        | Medium dense to dense brown heteogeneous Sand & Gravel |
| 500        | Ditto                                                  |
| 420        | Ditto                                                  |
| <u>412</u> | Ditto                                                  |

| Rev                                                                                                                        | Date        | By  | Details                                  |  |  |  |  |  |
|----------------------------------------------------------------------------------------------------------------------------|-------------|-----|------------------------------------------|--|--|--|--|--|
| 61 Barnes Wallis Court<br>Barnhill Road<br>HA9 9DW<br>Wembley<br>Tel 02089046856 Mob 07545487635<br>Rnara99388@hotmail.com |             |     |                                          |  |  |  |  |  |
|                                                                                                                            |             |     | ARDENS/43 LEATHER LANE EC1               |  |  |  |  |  |
| PROJEC<br>B/                                                                                                               | T<br>SEMENT | CON | STRUCTION TARGET LOCATIONS               |  |  |  |  |  |
| TITLE                                                                                                                      | TITLE       |     |                                          |  |  |  |  |  |
| SCALE (                                                                                                                    | ON A1 1:30  |     | BY RN <sup>Chkd by</sup> DATE 04.06.2023 |  |  |  |  |  |
| DRWG N                                                                                                                     | lo. 2198-1  | 0   | REV                                      |  |  |  |  |  |