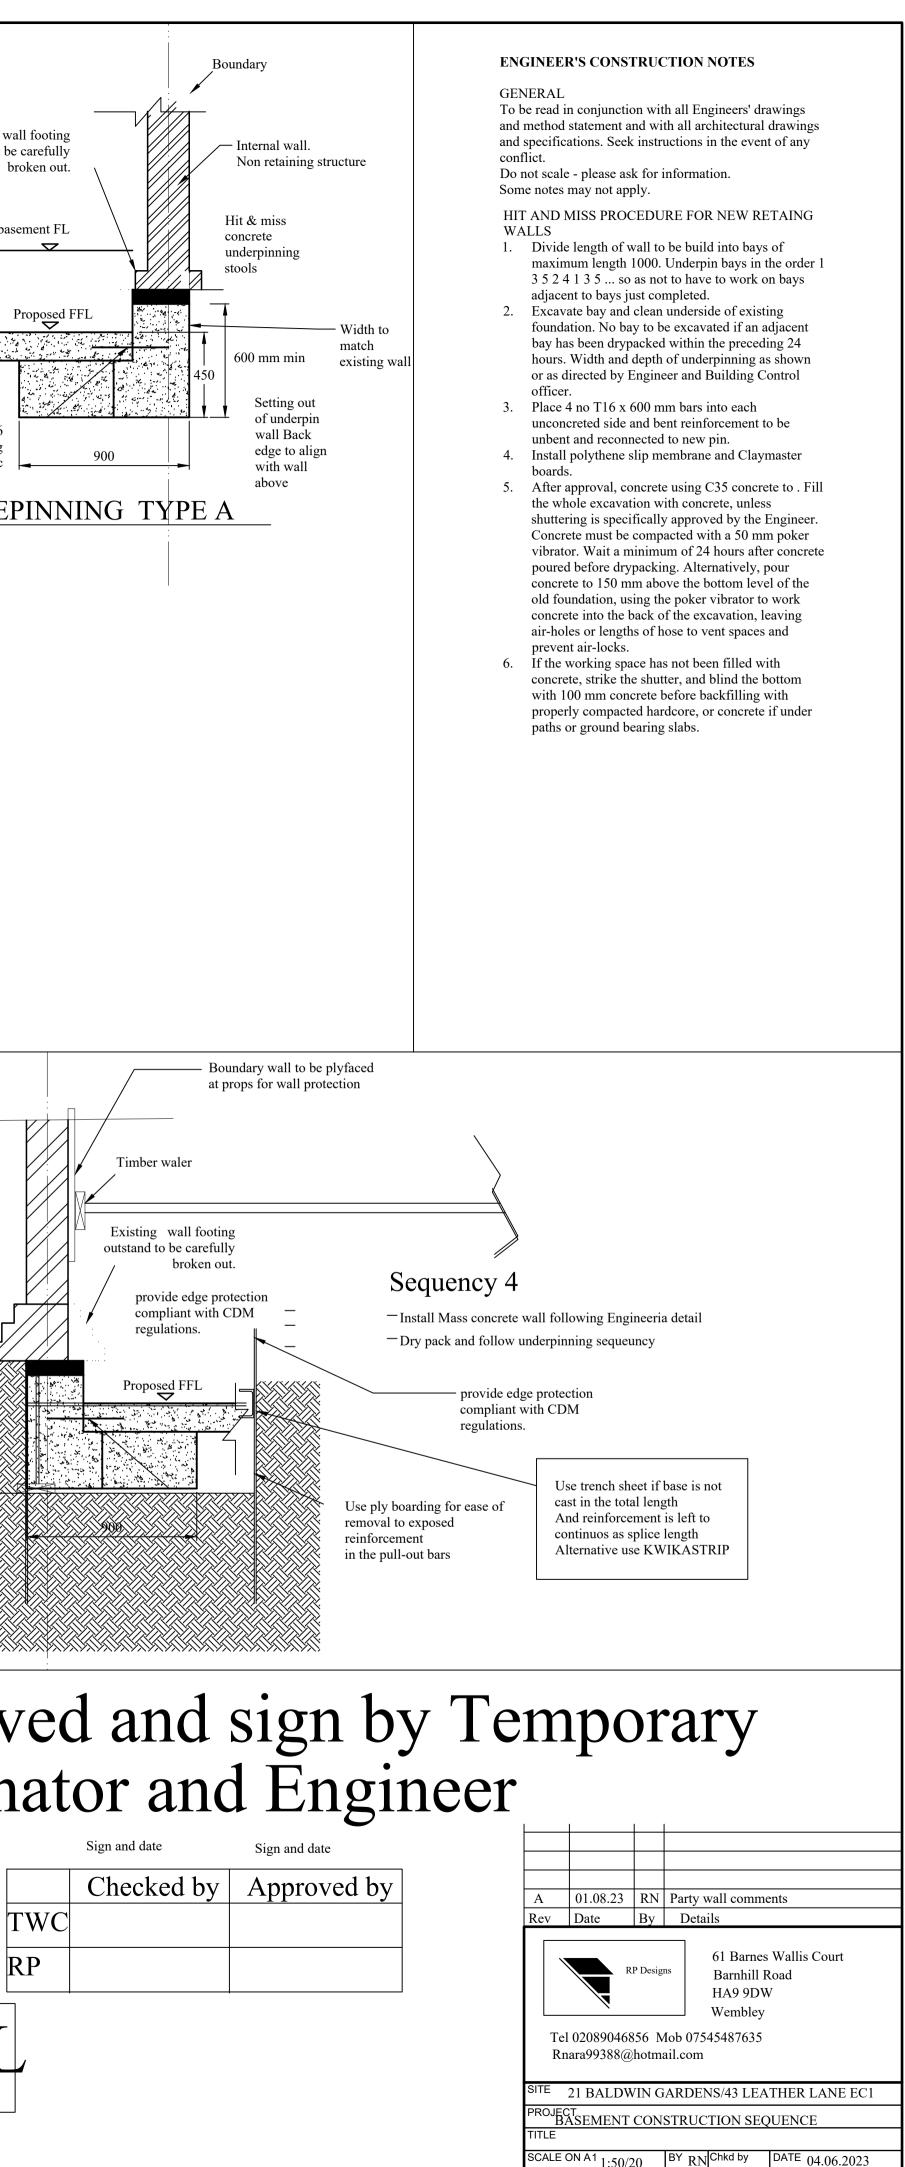

| Rev                                                                                                                        | Date        | By  | Details                                  |  |  |  |  |  |
|----------------------------------------------------------------------------------------------------------------------------|-------------|-----|------------------------------------------|--|--|--|--|--|
| 61 Barnes Wallis Court<br>Barnhill Road<br>HA9 9DW<br>Wembley<br>Tel 02089046856 Mob 07545487635<br>Rnara99388@hotmail.com |             |     |                                          |  |  |  |  |  |
|                                                                                                                            |             |     | ARDENS/43 LEATHER LANE EC1               |  |  |  |  |  |
| PROJEC<br>B/                                                                                                               | T<br>SEMENT | CON | STRUCTION TARGET LOCATIONS               |  |  |  |  |  |
| TITLE                                                                                                                      | TITLE       |     |                                          |  |  |  |  |  |
| SCALE (                                                                                                                    | ON A1 1:30  |     | BY RN <sup>Chkd by</sup> DATE 04.06.2023 |  |  |  |  |  |
| DRWG N                                                                                                                     | lo. 2198-1  | 0   | REV                                      |  |  |  |  |  |