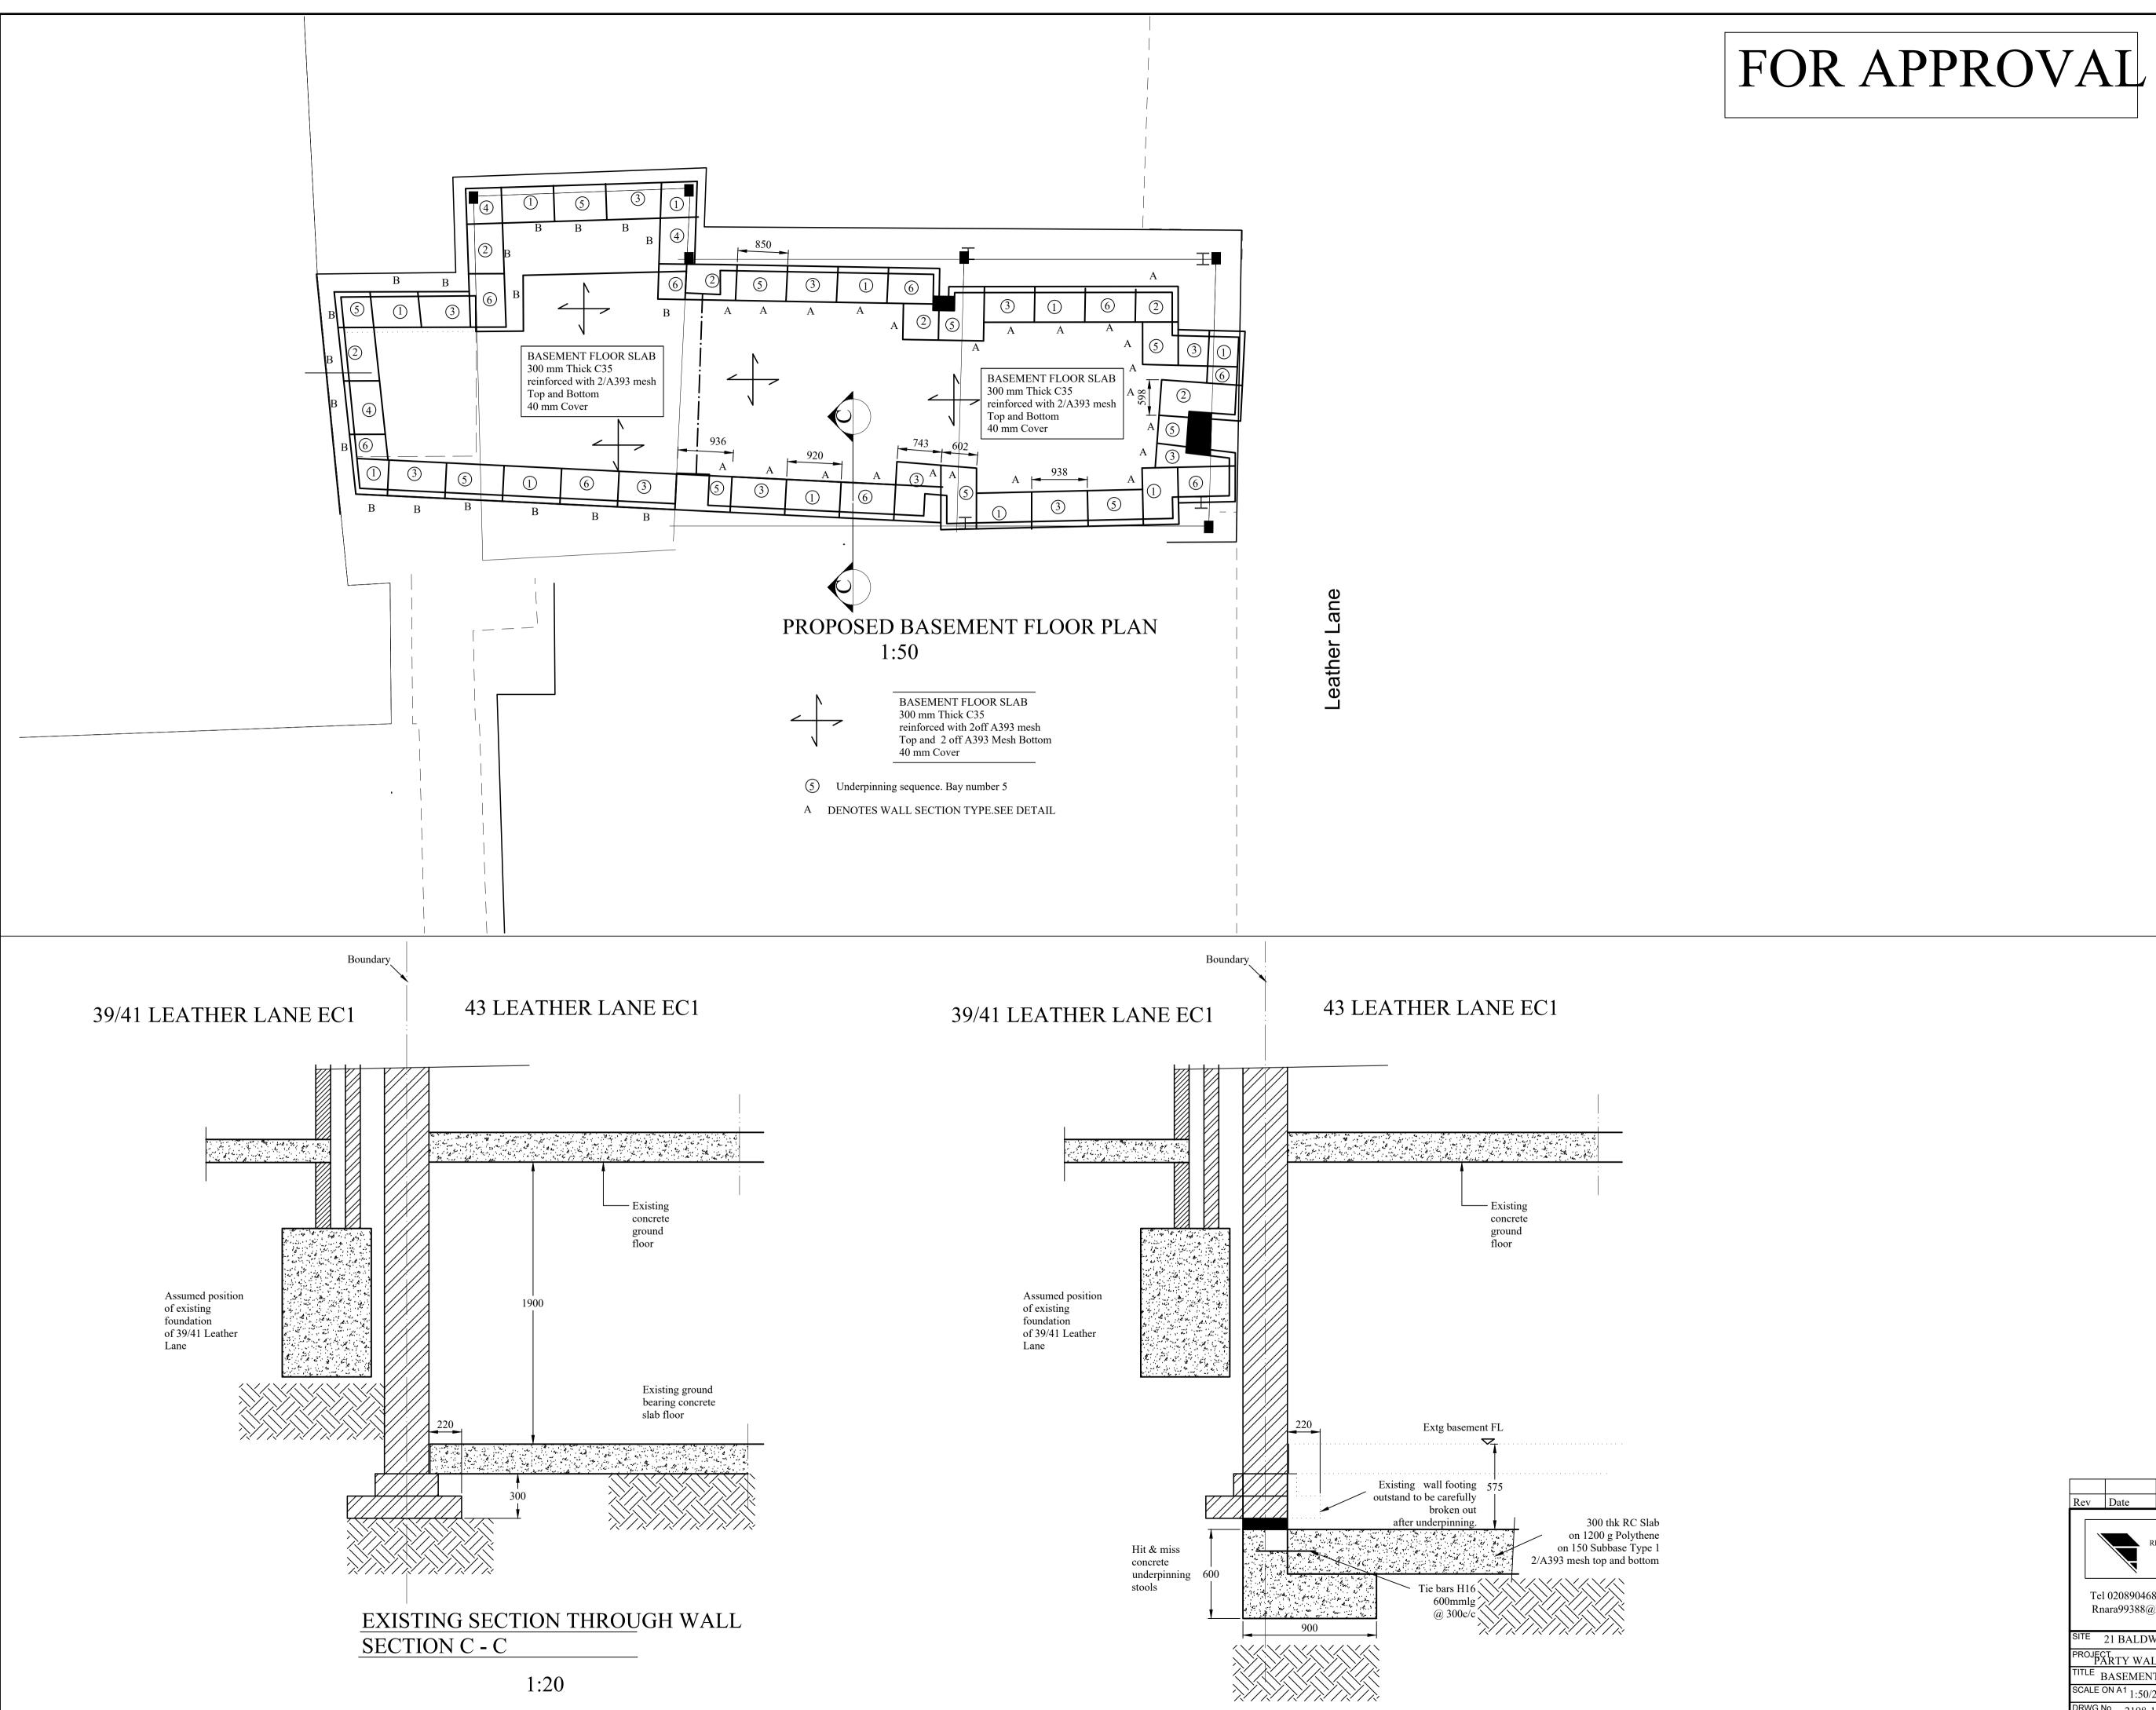

| Rev                                                                                                                        | Date        | By  | Details                                  |  |  |  |  |  |
|----------------------------------------------------------------------------------------------------------------------------|-------------|-----|------------------------------------------|--|--|--|--|--|
| 61 Barnes Wallis Court<br>Barnhill Road<br>HA9 9DW<br>Wembley<br>Tel 02089046856 Mob 07545487635<br>Rnara99388@hotmail.com |             |     |                                          |  |  |  |  |  |
|                                                                                                                            |             |     | ARDENS/43 LEATHER LANE EC1               |  |  |  |  |  |
| PROJEC<br>B/                                                                                                               | T<br>SEMENT | CON | STRUCTION TARGET LOCATIONS               |  |  |  |  |  |
| TITLE                                                                                                                      | TITLE       |     |                                          |  |  |  |  |  |
| SCALE (                                                                                                                    | ON A1 1:30  |     | BY RN <sup>Chkd by</sup> DATE 04.06.2023 |  |  |  |  |  |
| DRWG N                                                                                                                     | lo. 2198-1  | 0   | REV                                      |  |  |  |  |  |