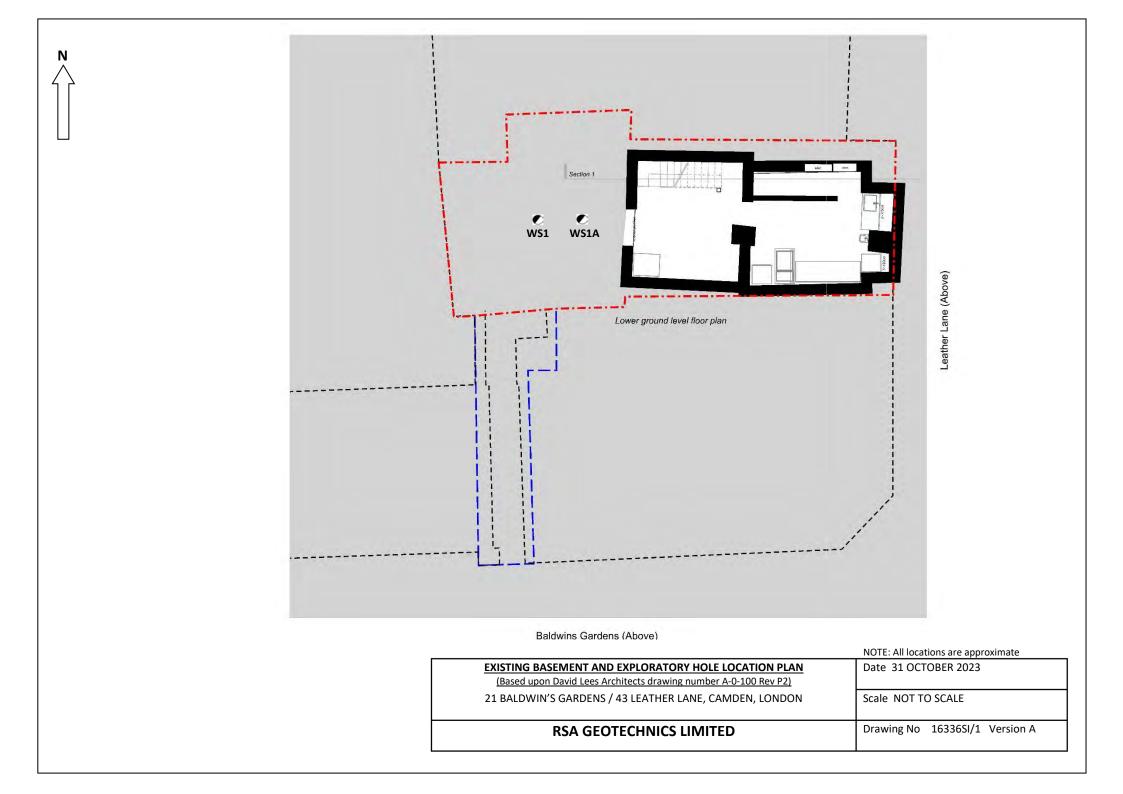

omatography                                 |
| 2D      | GC-GC - Double coil gas chromatography                              |
| Total   | Aliphatics & Aromatics                                              |
| AL      | Aliphatics only                                                     |
| AR      | Aromatics only                                                      |
| #1      | EH_2D_Total but with humics mathematically subtracted               |
| #2      | EH_2D_Total but with fatty acids mathematically subtracted          |
|         | Operator - underscore to separate acronyms (exception for +)        |
| +       | Operator to indicate cumulative eg. EH+HS_Total or EH_CU+HS_Total   |
|         |                                                                     |

Det - Acronym





# Proposed Basement Plan

| General Notes<br>1. Do not scale                                                                                                                                |                                                                                        |                                 |
|-----------------------------------------------------------------------------------------------------------------------------------------------------------------|----------------------------------------------------------------------------------------|---------------------------------|
|                                                                                                                                                                 | shown in millimetres unless of