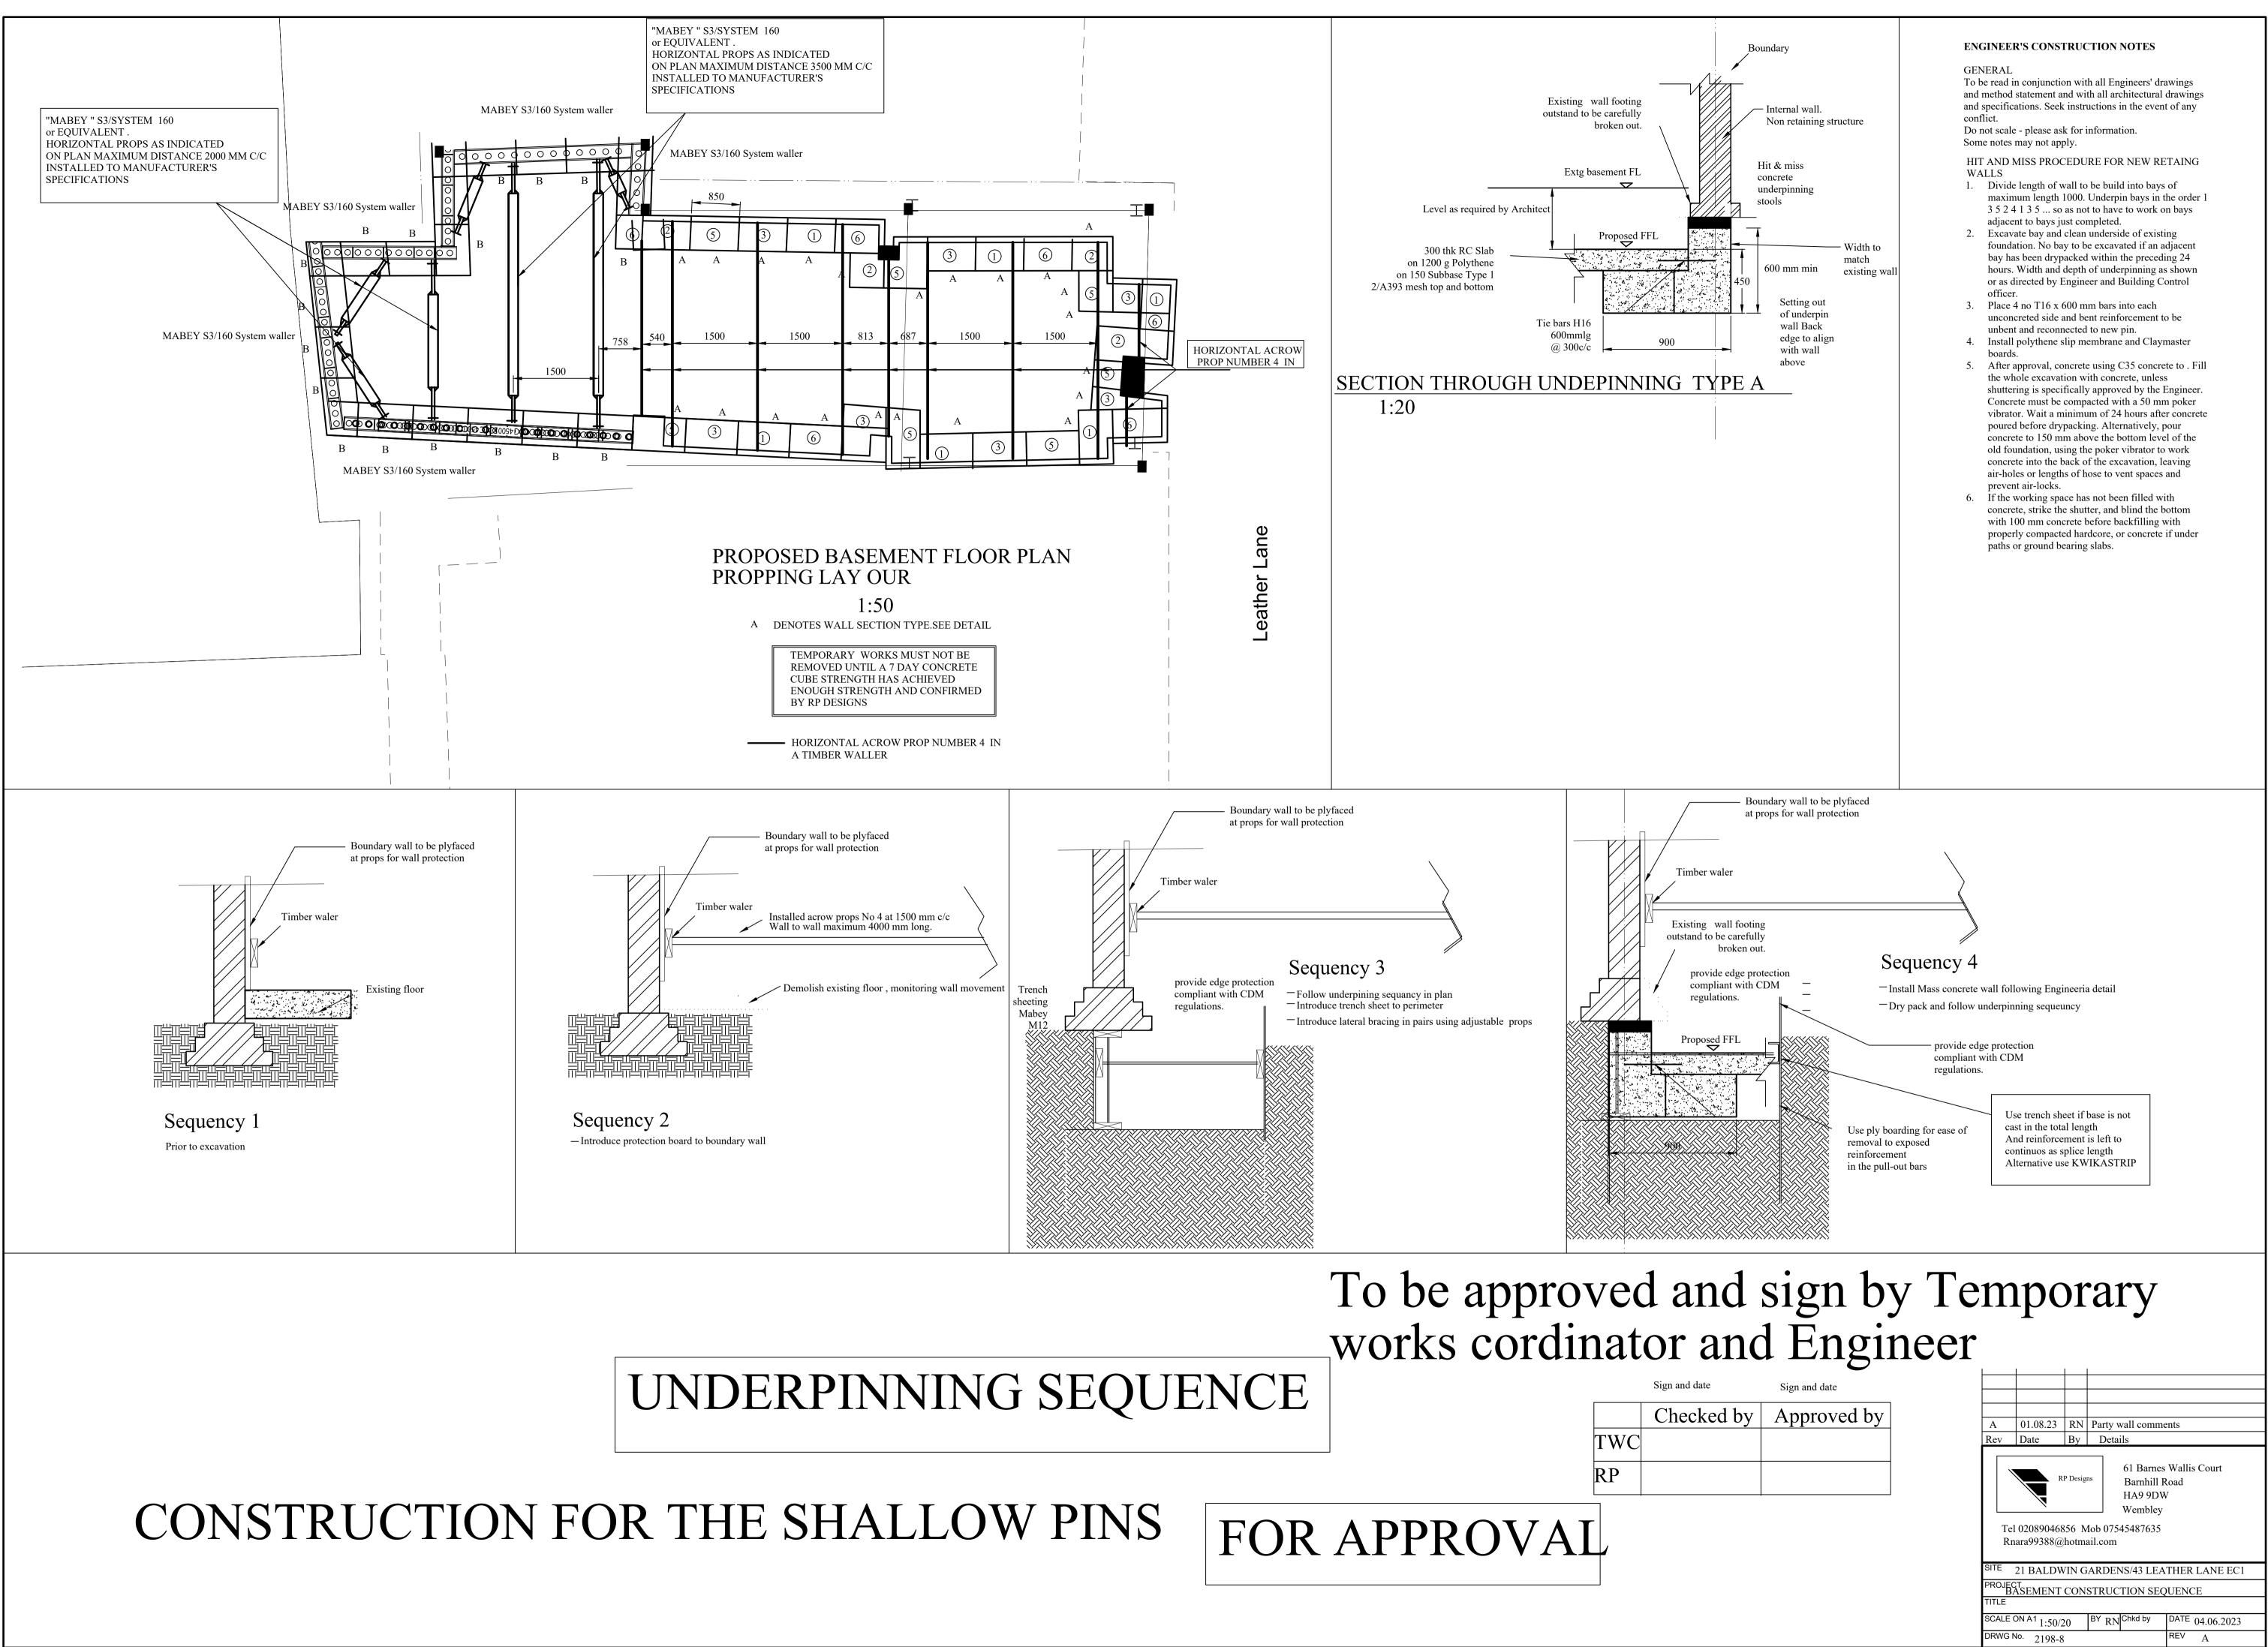

roject Number | sement Section<br>rels Relative fo O    | ordnance Survey Datum                                                             |     |
| Title<br>Proposed Bas<br>Indicating Lev<br>Naturs<br>Planning                   | sement Section<br>rels Relative fo O    | Ordnance Survey Datum                                                             |     |



| Depth mm   | Description                                            |
|------------|--------------------------------------------------------|
| 400        | Medium dense to dense brown heteogeneous Sand & Gravel |
| 500        | Ditto                                                  |
| 420        | Ditto                                                  |
| <u>412</u> | Ditto                                                  |







| Rev                                                                                                                        | Date        | By  | Details                                  |  |  |  |  |  |
|----------------------------------------------------------------------------------------------------------------------------|-------------|-----|------------------------------------------|--|--|--|--|--|
| 61 Barnes Wallis Court<br>Barnhill Road<br>HA9 9DW<br>Wembley<br>Tel 02089046856 Mob 07545487635<br>Rnara99388@hotmail.com |             |     |                                          |  |  |  |  |  |
|                                                                                                                            |             |     | ARDENS/43 LEATHER LANE EC1