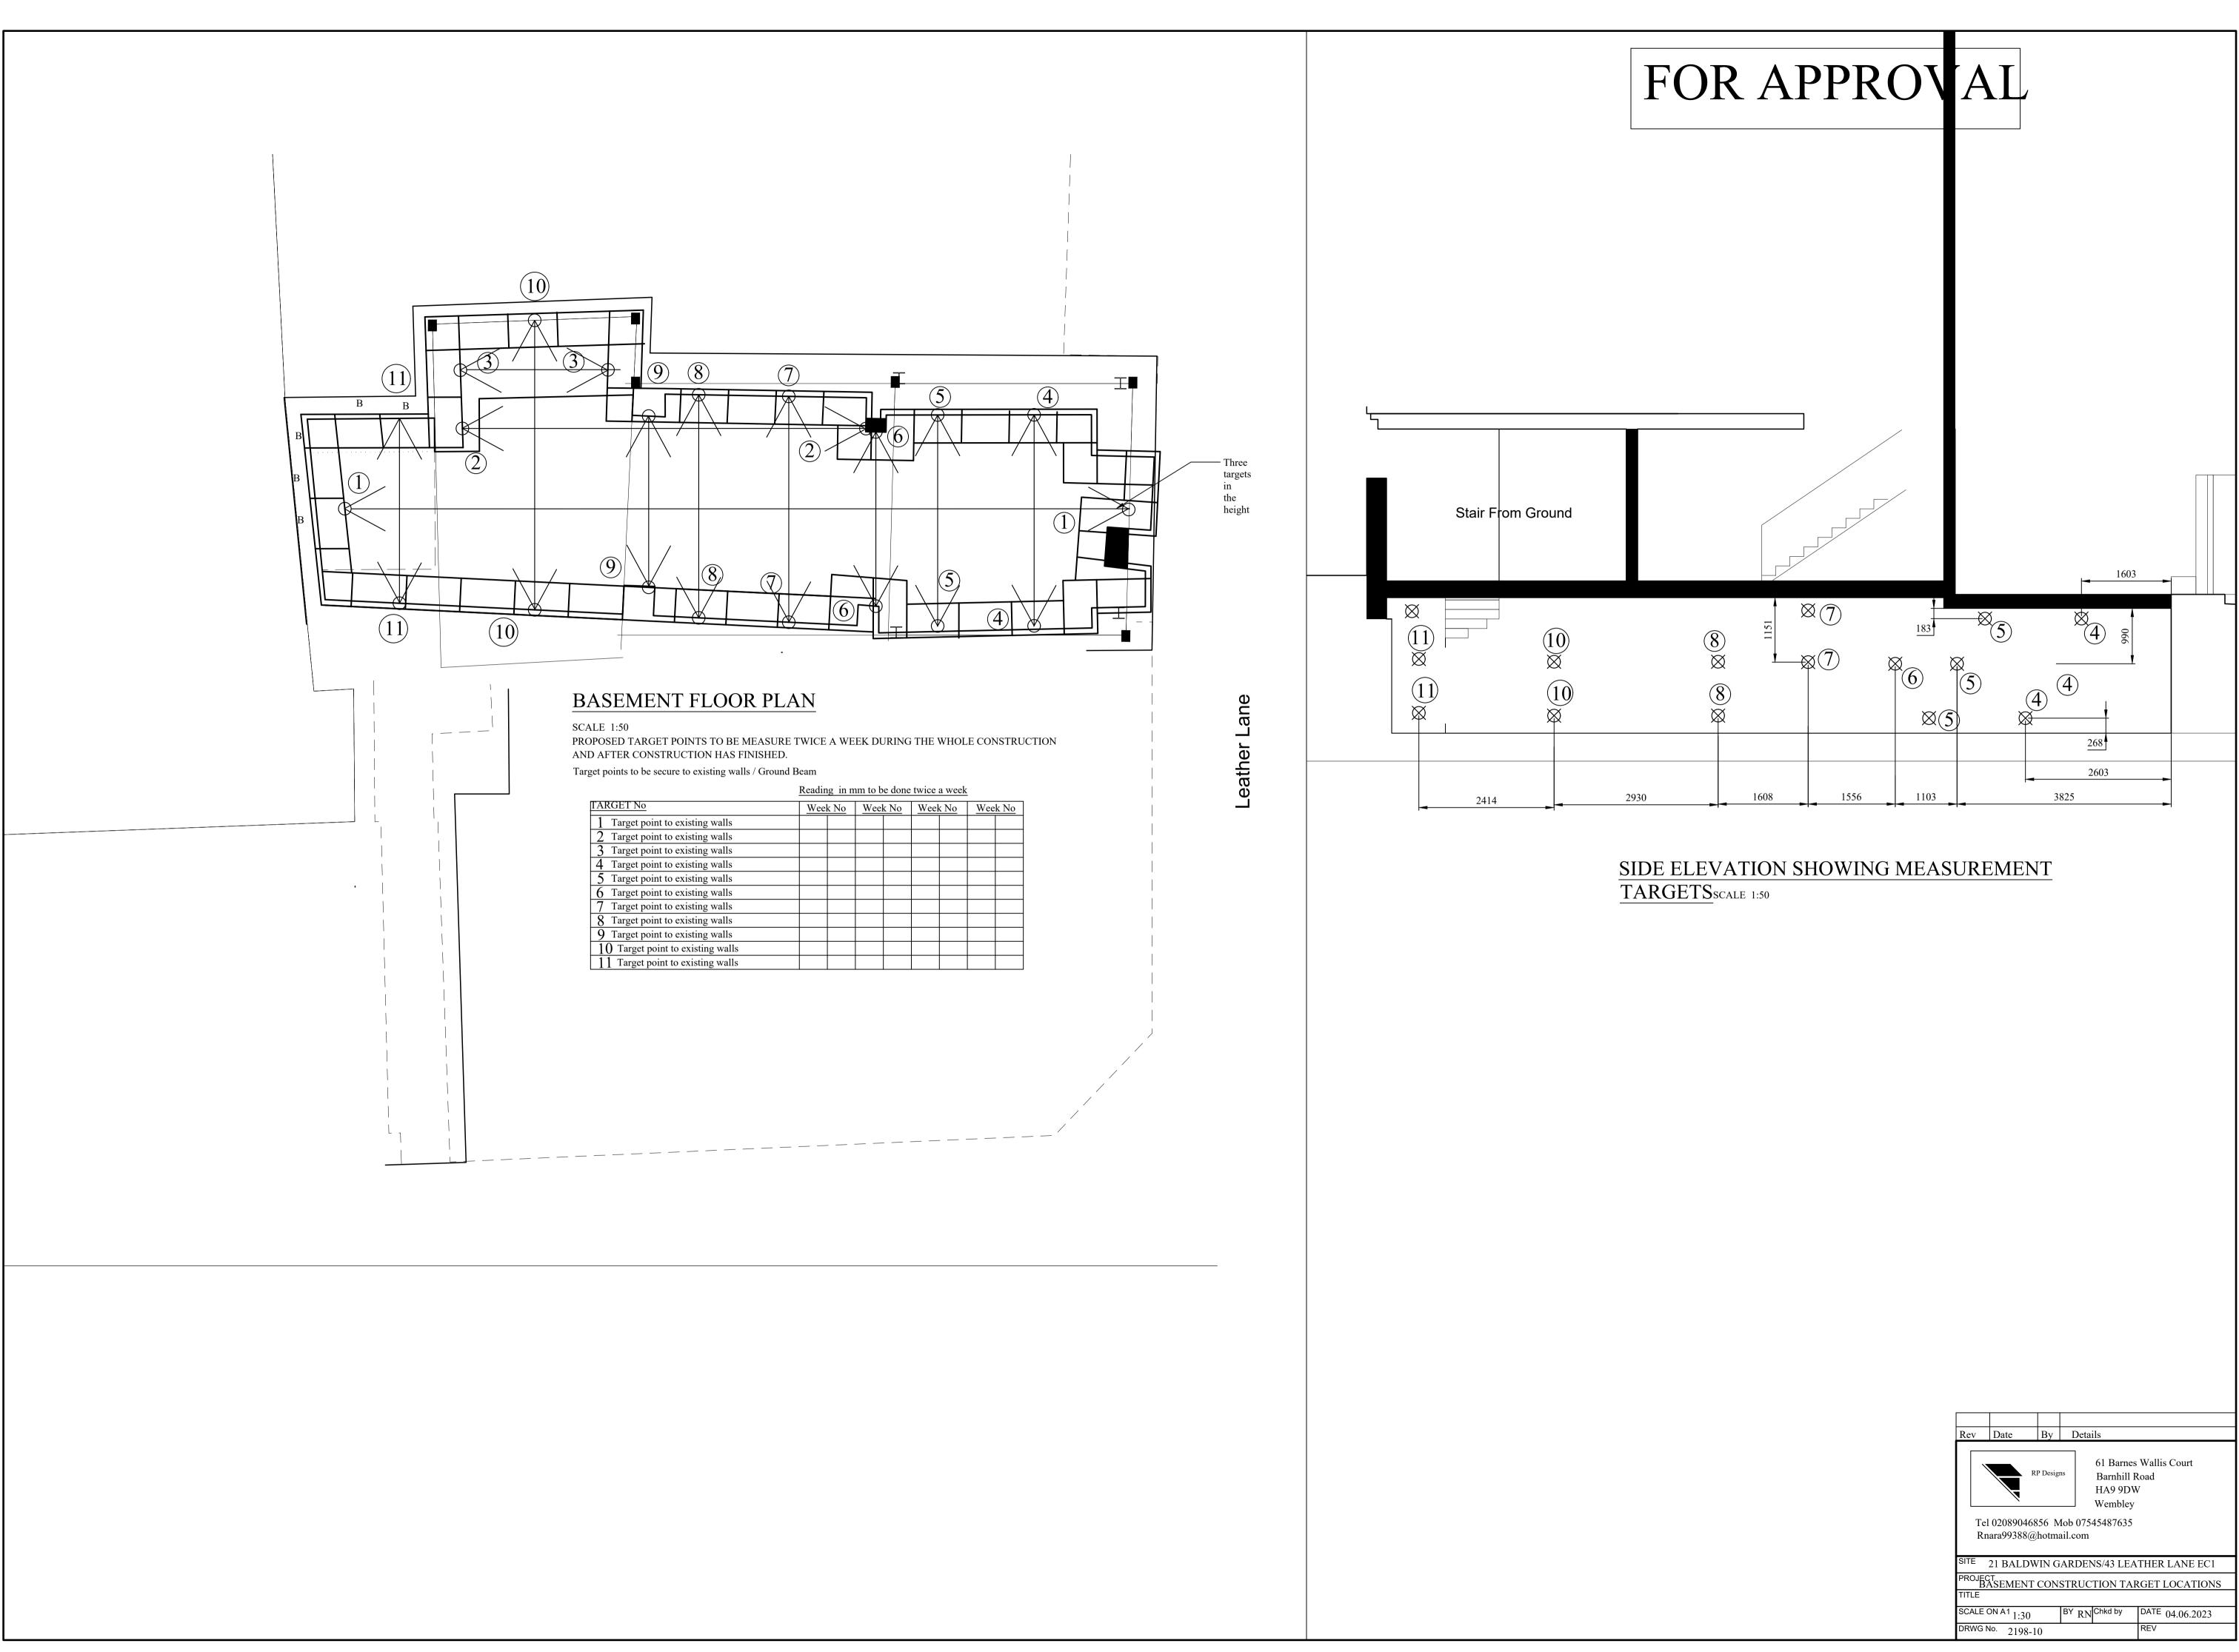

| Rev                                                                                                                        | Date        | By  | Details                                  |  |  |  |  |  |
|----------------------------------------------------------------------------------------------------------------------------|-------------|-----|------------------------------------------|--|--|--|--|--|
| 61 Barnes Wallis Court<br>Barnhill Road<br>HA9 9DW<br>Wembley<br>Tel 02089046856 Mob 07545487635<br>Rnara99388@hotmail.com |             |     |                                          |  |  |  |  |  |
|                                                                                                                            |             |     | ARDENS/43 LEATHER LANE EC1               |  |  |  |  |  |
| PROJEC<br>B/                                                                                                               | T<br>SEMENT | CON | STRUCTION TARGET LOCATIONS               |  |  |  |  |  |
| TITLE                                                                                                                      | TITLE       |     |                                          |  |  |  |  |  |
| SCALE (                                                                                                                    | ON A1 1:30  |     | BY RN <sup>Chkd by</sup> DATE 04.06.2023 |  |  |  |  |  |
| DRWG N                                                                                                                     | lo. 2198-1  | 0   | REV                                      |  |  |  |  |  |