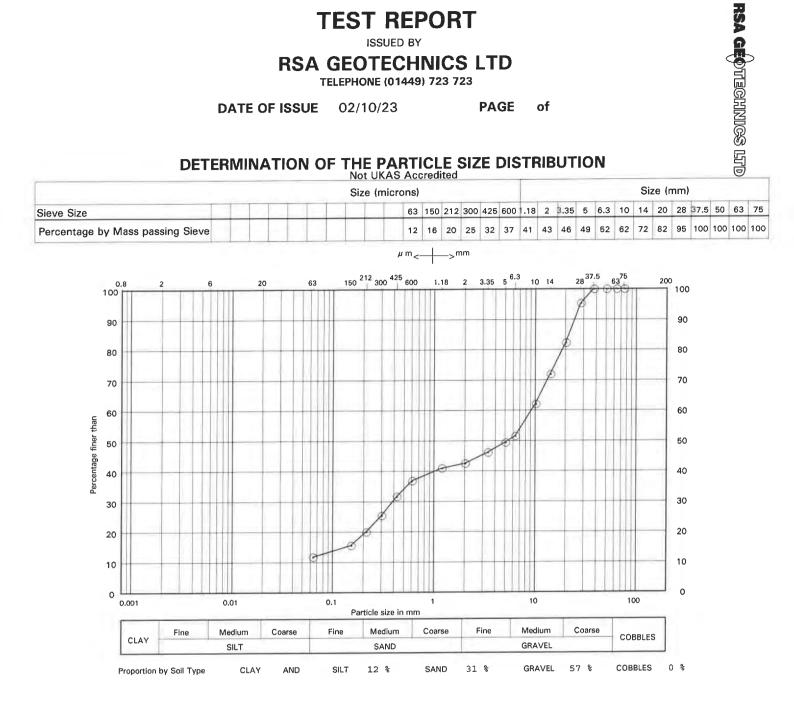

#### Sample Description

Orange brown slightly clayey silty very sandy fine-coarse subrounded-subangular flint GRAVEL (River Terrace Deposits)

Method of Test Wet Sieve

METHOD OF PREPARATION BS 1377-1: 2016: 8,9 BS1377:Part 2:1990: 9.2 METHOD OF TEST REMARKS Result not determined where entry is blank.