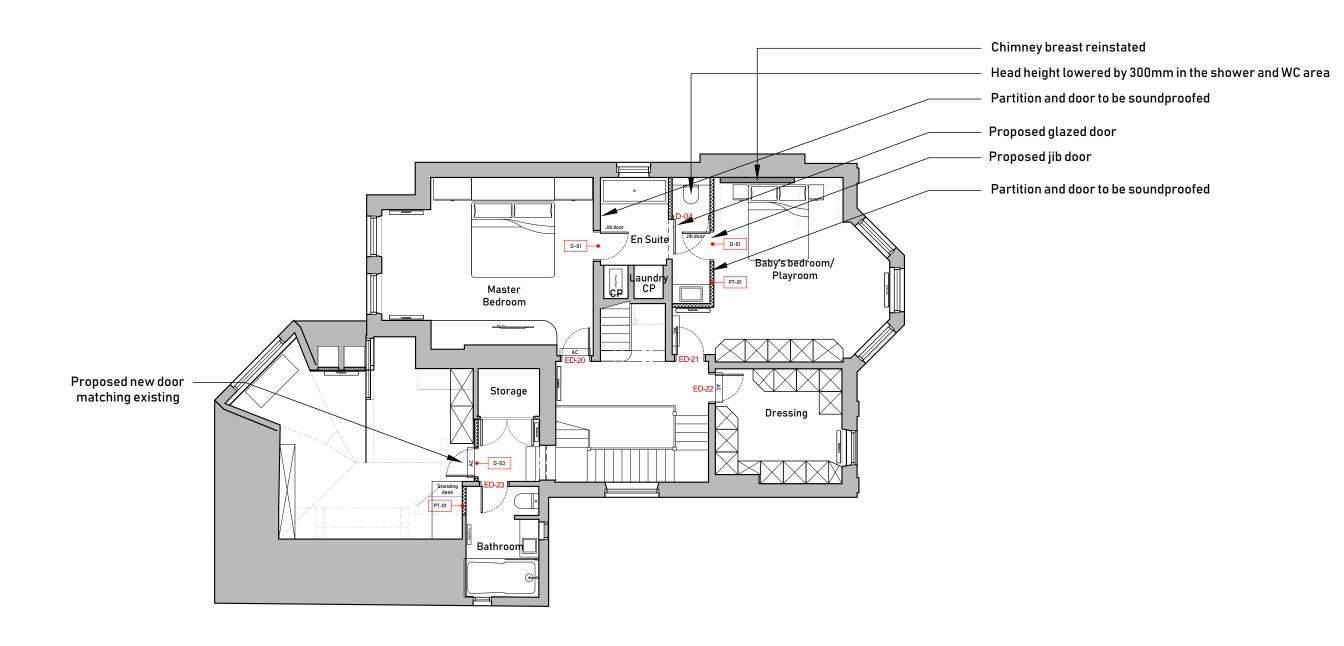

HAS BEEN PREPARED BY MICHAEL EALES ARCHITECTS AND THE DATA CONTAINED |    |                |      |        |         |  |                       |            |          |            | ARCHITECT   | info@me-architects                            | ts.co.uk |
| HEREIN MAY BE USED OR REPRODUCED ONLY WITH                                        |    |                |      |        |         |  | Project<br>32 Steele' | s Road     |          |            | Project no. | Drawing no.                                   | Revision |
| MICHAEL EALES ARCHITECTS' APPROVAL.                                               |    |                |      |        |         |  | London N              |            |          |            | 23 / 219    | 202                                           | 07       |







| Issued For                                                                     | Rev | . Description | Date | Signed        | Checked | A3 Scale<br>1:100 @ A3                            | Date 16.02.2 | Drawn b | Checked by ME |             |                  |          |
|--------------------------------------------------------------------------------|-----|---------------|------|---------------|---------|---------------------------------------------------|--------------|---------|---------------|-------------|------------------|----------|
| COMMENT                                                                        | 1   |               |      | Drawing Title | ME      | 113 Fore Street, Hertford Hertfordshire, SG14 1AS |              |         |               |             |