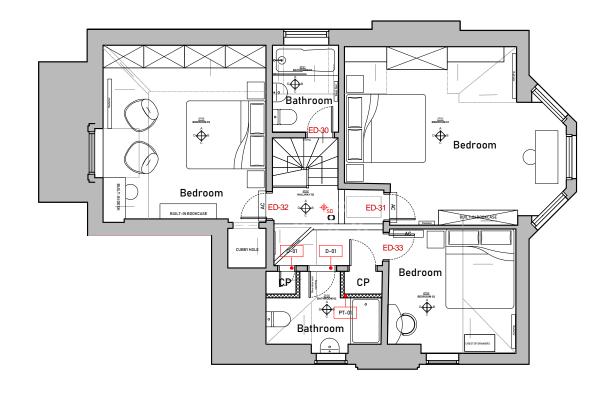

DATA CONTAINED                                        |     |               |      |               |         | Project                                           |              |         |               |             |                  |          |
| HEREIN MAY BE USED OR REPRODUCED ONLY WITH MICHAEL EALES ARCHITECTS' APPROVAL. |     |               |      |               |         | 32 Steel                                          |              |         |               | Project no. | Drawing no.      | Revision |
| MICHAEL LALLS ANGINIEUTS AFFROVAL.                                             |     |               |      |               |         | London                                            | NW3 4RE      |         |               | 23 / 219    | 203              | 08       |







|   | Issued For                                 | Rev | . Description | Date | Signed | Checked |  | A3 Scale             | Date         | Drawn by | Checked by |                                  |                                                |          |
|---|--------------------------------------------|-----|---------------|------|--------|---------|--|----------------------|--------------|----------|------------|----------------------------------|------------------------------------------------|----------|
| Į | INFORMATION                                |     |               |      |        |         |  | 1:100 @ A3           | 09.08.23     | AA       | ME         | $\sqcup$ N $\varLambda$ $\equiv$ | 113 Fore Street, Hertfor<br>Hertfordshire, SG1 |          |
| Ī | General Not