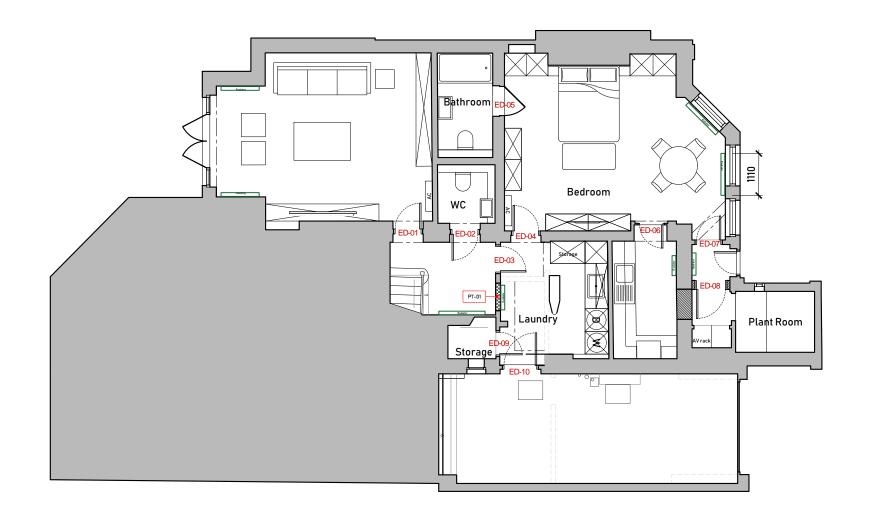

| Issued For                                                                        | Rev | . Description | Date | Signed | Checked | A3 Scale Date Drawn by Checked by |             |                                                  |          |
|-----------------------------------------------------------------------------------|-----|---------------|------|--------|---------|-----------------------------------|-------------|--------------------------------------------------|----------|
| COMMENT                                                                           |     |               |      |        |         | 1:100 @ A3   08.08.23   AA   ME   |             | 113 Fore Street, Hertford<br>Hertfordshire, SG14 |          |
| General Notes:                                                                    | Ī   |               |      |        |         | Proposed Floorplans               |             | T - 07764 496 34                                 |          |
| THIS DRAWING HAS BEEN PREPARED BY MICHAEL EALES ARCHITECTS AND THE DATA CONTAINED |     |               |      |        |         |                                   | ARCHITECT   | info@me-architects                               | s.co.uk  |
| HEREIN MAY BE USED OR REPRODUCED ONLY WITH                                        |     |               |      |        |         | Project<br>32 Steele's Road       | Project no. | Drawing no.                                      | Revision |
| MICHAEL EALES ARCHITECTS' APPROVAL.                                               |     |               |      |        |         | London NW3 4RE                    | 23 / 219    | 201                                              | 04       |

| Issued For                                                                        | Re | v. Description | Date | Signed | Checked |  | A3 Scale              | Date       | Drawn by | Checked by |             |                                               |          |
|-----------------------------------------------------------------------------------|----|----------------|------|--------|---------|--|-----------------------|------------|----------|------------|-------------|-----------------------------------------------|----------|
| COMMENT                                                                           |    |                |      |        |         |  | 1:100 @ A3            | 13.02.24   | AA       | ME         |             | 113 Fore Street, Hertfore Hertfordshire, SG14 |          |
| General Notes:                                                                    |    |                |      |        |         |  | Proposed              | Floorplans |          |            |             | T - 07764 496 3                               |          |
| THIS DRAWING HAS BEEN PREPARED BY MICHAEL EALES ARCHITECTS AND THE DATA CONTAINED |    |                |      |        |         |  |                       |            |          |            | ARCHITECT   | info@me-architects                            | ts.co.uk |
| HEREIN MAY BE USED OR REPRODUCED ONLY WITH                                        |    |                |      |        |         |  | Project<br>32 Steele' | s Road     |          |            | Project no. | Drawing no.                                   | Revision |
| MICHAEL EALES ARCHITECTS' APPROVAL.                                               |    |                |      |        |         |  | London N              |            |          |            | 23 / 219    | 202                                           | 07       |

| Issued For                                                                     | Rev | . Description | Date | Signed        | Checked | A3 Scale<br>1:100 @ A3                            | Date 16.02.2 | Drawn b | Checked by ME |             |                  |          |
|--------------------------------------------------------------------------------|-----|---------------|------|---------------|---------|---------------------------------------------------|--------------|---------|---------------|-------------|------------------|----------|
| COMMENT                                                                        | 1   |               |      | Drawing Title | ME      | 113 Fore Street, Hertford Hertfordshire, SG14 1AS |              |         |               |             |                  |          |
| General Notes:                                                                 |     |               |      |               |         | Propose                                           | d Floorpla   | ns      |               |             | T - 07764 496    | 345      |
| THIS DRAWING HAS BEEN PREPARED BY MICHAEL                                      |     |               |      |               |         |                                                   |              |         |               | ARCHITECT   | info@me-architec | ts.co.uk |
| EALES ARCHITECTS AND THE DATA CONTAINED                                        |     |               |      |               |         | Project                                           |              |         |               |             |                  |          |
| HEREIN MAY BE USED OR REPRODUCED ONLY WITH MICHAEL EALES ARCHITECTS' APPROVAL. |     |               |      |               |         | 32 Steel                                          |              |         |               | Project no. | Drawing no.      | Revision |
| MICHAEL LALLS ANGINIEUTS AFFROVAL.                                             |     |               |      |               |         | London                                            | NW3 4RE      |         |               | 23 / 219    | 203              | 08       |

|   | Issued For                                 | Rev | . Description | Date | Signed | Checked |  | A3 Scale             | Date         | Drawn by | Checked by |                                  |                                                |          |
|---|--------------------------------------------|-----|---------------|------|--------|---------|--|----------------------|--------------|----------|------------|----------------------------------|------------------------------------------------|----------|
| Į | INFORMATION                                |     |               |      |        |         |  | 1:100 @ A3           | 09.08.23     | AA       | ME         | $\sqcup$ N $\varLambda$ $\equiv$ | 113 Fore Street, Hertfor<br>Hertfordshire, SG1 |          |
| Ī | General Notes:                             |     |               |      |        |         |  | Propose              | d Floorplans | i        |            | <b>∥ IVI =</b>                   | T - 07764 496 3                                | 345      |
|   | THIS DRAWING HAS BEEN PREPARED BY MICHAEL  |     |               |      |        |         |  |                      |              |          |            | - '                              | E -<br>info@me-architect                       | ts.co.uk |
|   | EALES ARCHITECTS AND THE DATA CONTAINED    |     |               |      |        |         |  |                      |              |          |            | ARCHITECT                        | S                                              |          |
|   | HEREIN MAY BE USED OR REPRODUCED ONLY WITH |     |               |      |        |         |  | Project<br>32 Steele | a's Road     |          |            | Project no.                      | Drawing no.                                    | Revision |
|   | MICHAEL EALES ARCHITECTS' APPROVAL.        |     |               |      |        |         |  | London               |              |          |            | 23 / 219                         | 204                                            | 04       |