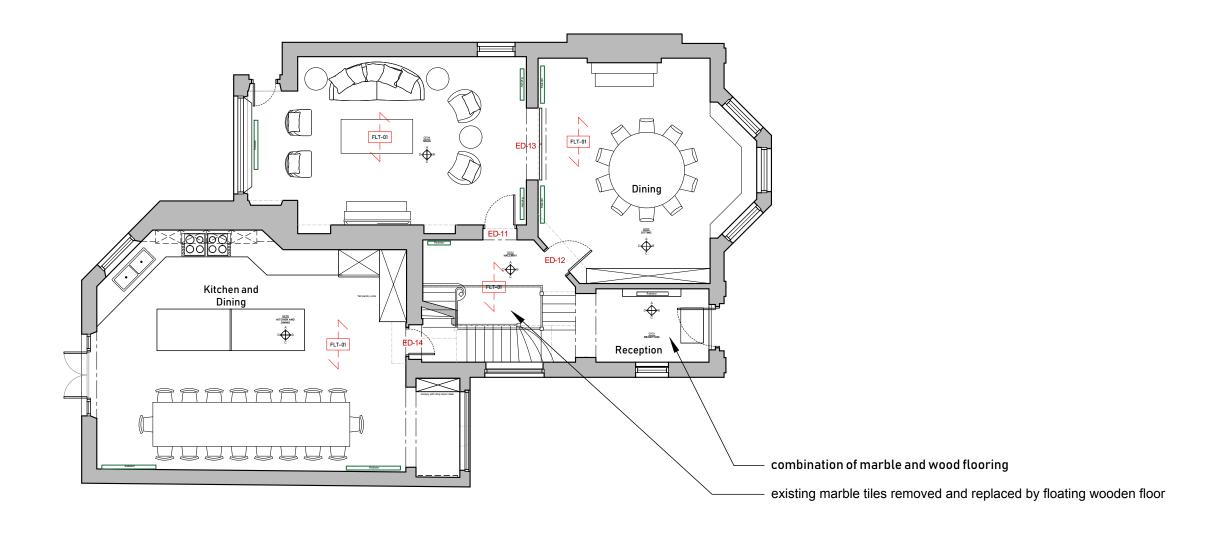

| Issued For                                                                        | Rev | . Description | Date | Signed | Checked | A3 Scale Date Drawn by Checked by |             |                                                  |          |
|-----------------------------------------------------------------------------------|-----|---------------|------|--------|---------|-----------------------------------|-------------|--------------------------------------------------|----------|
| COMMENT                                                                           |     |               |      |        |         | 1:100 @ A3   08.08.23   AA   ME   |             | 113 Fore Street, Hertford<br>Hertfordshire, SG14 |          |
| General Notes:                                                                    | Ī   |               |      |        |         | Proposed Floorplans               |             | T - 07764 496 34                                 |          |
| THIS DRAWING HAS BEEN PREPARED BY MICHAEL EALES ARCHITECTS AND THE DATA CONTAINED |     |               |      |        |         |                                   | ARCHITECT   | info@me-architects                               | s.co.uk  |
| HEREIN MAY BE USED OR REPRODUCED ONLY WITH                                        |     |               |      |        |         | Project<br>32 Steele's Road       | Project no. | Drawing no.                                      | Revision |
| MICHAEL EALES ARCHITECTS' APPROVAL.                                               |     |               |      |        |         | London NW3 4RE                    | 23 / 219    | 201                                              | 04       |

| Issued For                                                                        | Re | v. Description | Date | Signed | Checked |  | A3 Scale              | Date       | Drawn by | Checked by |             |                                               |          |
|-----------------------------------------------------------------------------------|----|----------------|------|--------|---------|--|-----------------------|------------|----------|------------|-------------|-----------------------------------------------|----------|
| COMMENT                                                                           |    |                |      |        |         |  | 1:100 @ A3            | 13.02.24   | AA       | ME         |             | 113 Fore Street, Hertfore Hertfordshire, SG14 |          |
| General Notes:                                                                    |    |                |      |        |         |  | Proposed              | Floorplans |          |            |             | T - 07764 496 3                               |          |
| THIS DRAWING HAS BEEN PREPARED BY MICHAEL EALES ARCHITECTS AND THE DATA CONTAINED |    |                |      |        |         |  |                       |            |          |            | ARCHITECT   | info@me-architects                            | ts.co.uk |
| HEREIN MAY BE USED OR REPRODUCED ONLY WITH                                        |    |                |      |        |         |  | Project<br>32 Steele' | s Road     |          |            | Project no. | Drawing no.                                   | Revision |
| MICHAEL EALES ARCHITECTS' APPROVAL.                                               |    |                |      |        |         |  | London N              |            |          |            | 23 / 219    | 202                                           | 07       |

| Issued For                                                                     | Rev | . Description | Date | Signed        | Checked | A3 Scale<br>1:100 @ A3                            | Date 16.02.2 | Drawn b | Checked by ME |             |                  |          |
|--------------------------------------------------------------------------------|-----|---------------|------|---------------|---------|---------------------------------------------------|--------------|---------|---------------|-------------|------------------|----------|
| COMMENT                                                                        | 1   |               |      | Drawing Title | ME      | 113 Fore Street, Hertford Hertfordshire, SG14 1AS |              |         |               |             |                  |          |
| General Notes:                                                                 |     |               |      |               |         | Propose                                           | d Floorpla   | ns      |               |             | T - 07764 496    | 345      |
| THIS DRAWING HAS BEEN PREPARED BY MICHAEL                                      |     |               |      |               |         |                                                   |              |         |               | ARCHITECT   | info@me-architec | ts.co.uk |
| EALES ARCHITECTS AND THE DATA CONTAINED                                        |     |               |      |               |         | Project                                           |              |         |               |             |                  |          |
| HEREIN MAY BE USED OR REPRODUCED ONLY WITH MICHAEL EALES ARCHITECTS' APPROVAL. |     |               |      |               |         | 32 Steel                                          |              |         |               | Project no. | Drawing no.      | Revision |
| MICHAEL LALLS ANGINIEUTS AFFROVAL.                                             |     |               |      |               |         | London                                            | NW3 4RE      |         |               | 23 / 219    | 203              | 08       |

|   | Issued For                                 | Rev | . Description | Date | Signed | Checked |  | A3 Scale             | Date         | Drawn by | Checked by |                                  |                                                |          |
|---|--------------------------------------------|-----|---------------|------|--------|---------|--|----------------------|--------------|----------|------------|----------------------------------|------------------------------------------------|----------|
| Į | INFORMATION                                |     |               |      |        |         |  | 1:100 @ A3           | 09.08.23     | AA       | ME         | $\sqcup$ N $\varLambda$ $\equiv$ | 113 Fore Street, Hertfor<br>Hertfordshire, SG1 |          |
| Ī | General Notes:                             |     |               |      |        |         |  | Propose              | d Floorplans | i        |            | <b>∥ IVI =</b>                   | T - 07764 496 3                                | 345      |
|   | THIS DRAWING HAS BEEN PREPARED BY MICHAEL  |     |               |      |        |         |  |                      |              |          |            | - '                              | E -<br>info@me-architect                       | ts.co.uk |
|   | EALES ARCHITECTS AND THE DATA CONTAINED    |     |               |      |        |         |  |                      |              |          |            | ARCHITECT                        | S                                              |          |
|   | HEREIN MAY BE USED OR REPRODUCED ONLY WITH |     |               |      |        |         |  | Project<br>32 Steele | a's Road     |          |            | Project no.                      | Drawing no.                                    | Revision |
|   | MICHAEL EALES ARCHITECTS' APPROVAL.        |     |               |      |        |         |  | London               |              |          |            | 23 / 219                         | 204                                            | 04       |