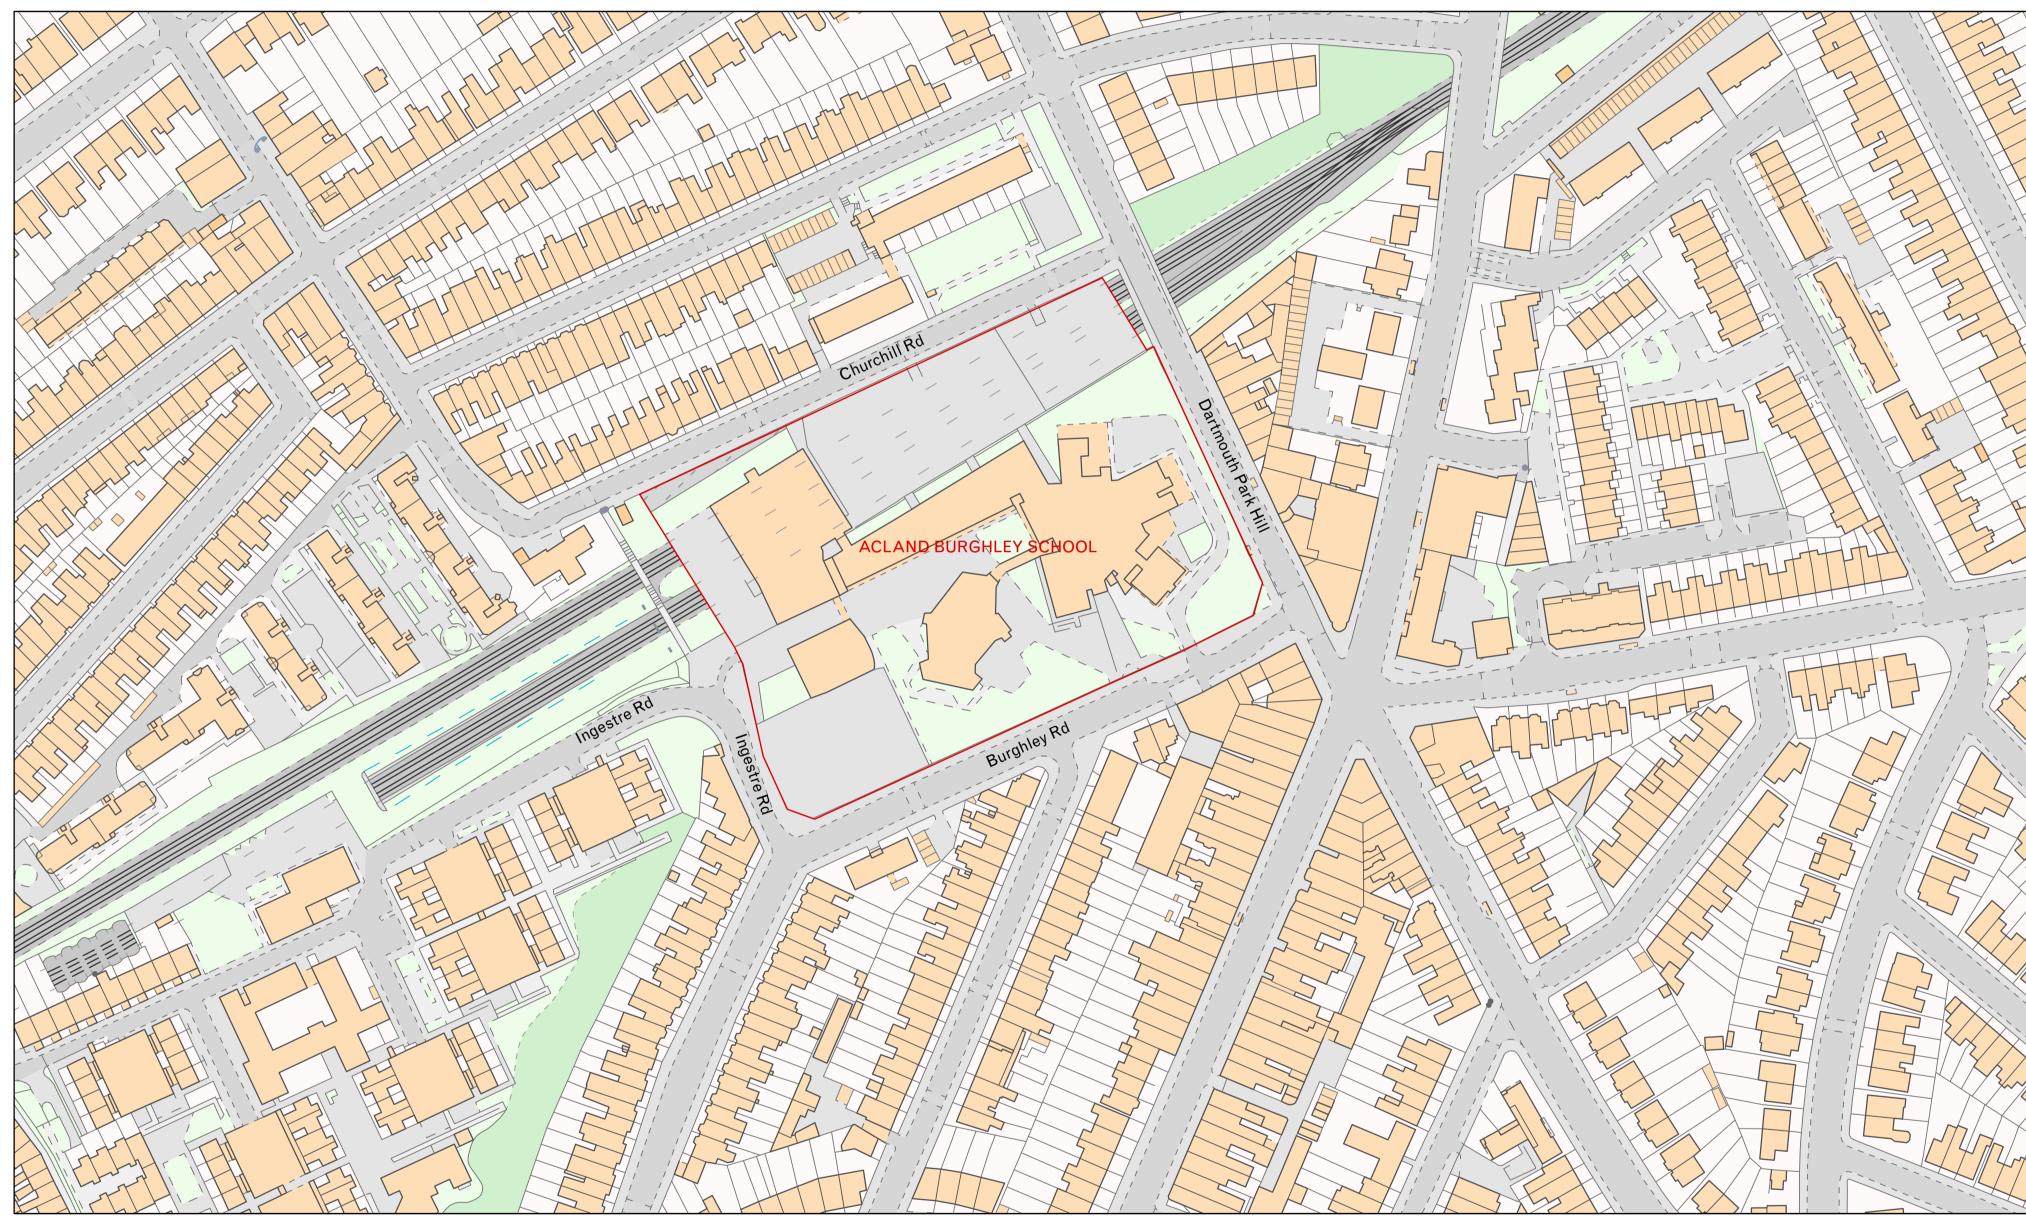

Existing - Location Plan

© Copyright

This drawing is the property of Tuckey Design Studio Ltd. Copyright and intellectual property of all information shown is reserved by them. The drawing is issued on the condition that it is not copied either wholly, or in part, without written consent from Tuckey Design Studio Ltd, except for planning purposes. Drawings not to be scaled, except for planning purposes. Contractor to work to figurative dimensions only. All dimensions to be checked on site before commentent of work or shop drawings. This drawing is to be read in conjunction with the specification when issued.

## Drawing Notes

— Approximate site boundary depicted by the red line.

| 125m

A Planning - Tender Stage 2 Rev. Notes

6 June 2024 JD 2 April 2024 JD/ED Date

Drawn/ Checked

Tuckey Design Studio studio@tuckeydesign.com

Switzerland

Switzerland

+41 (0)41 8871406 Gotthardstrasse 44 6490 Andermatt

London +44 (0)20 8960 1909 58 Milson Road London W14 0LB United Kingdom

Project Acland BurghleyT Level SheetTitle Existing - Location Plan Drawing Number TDS\_287\_04\_001