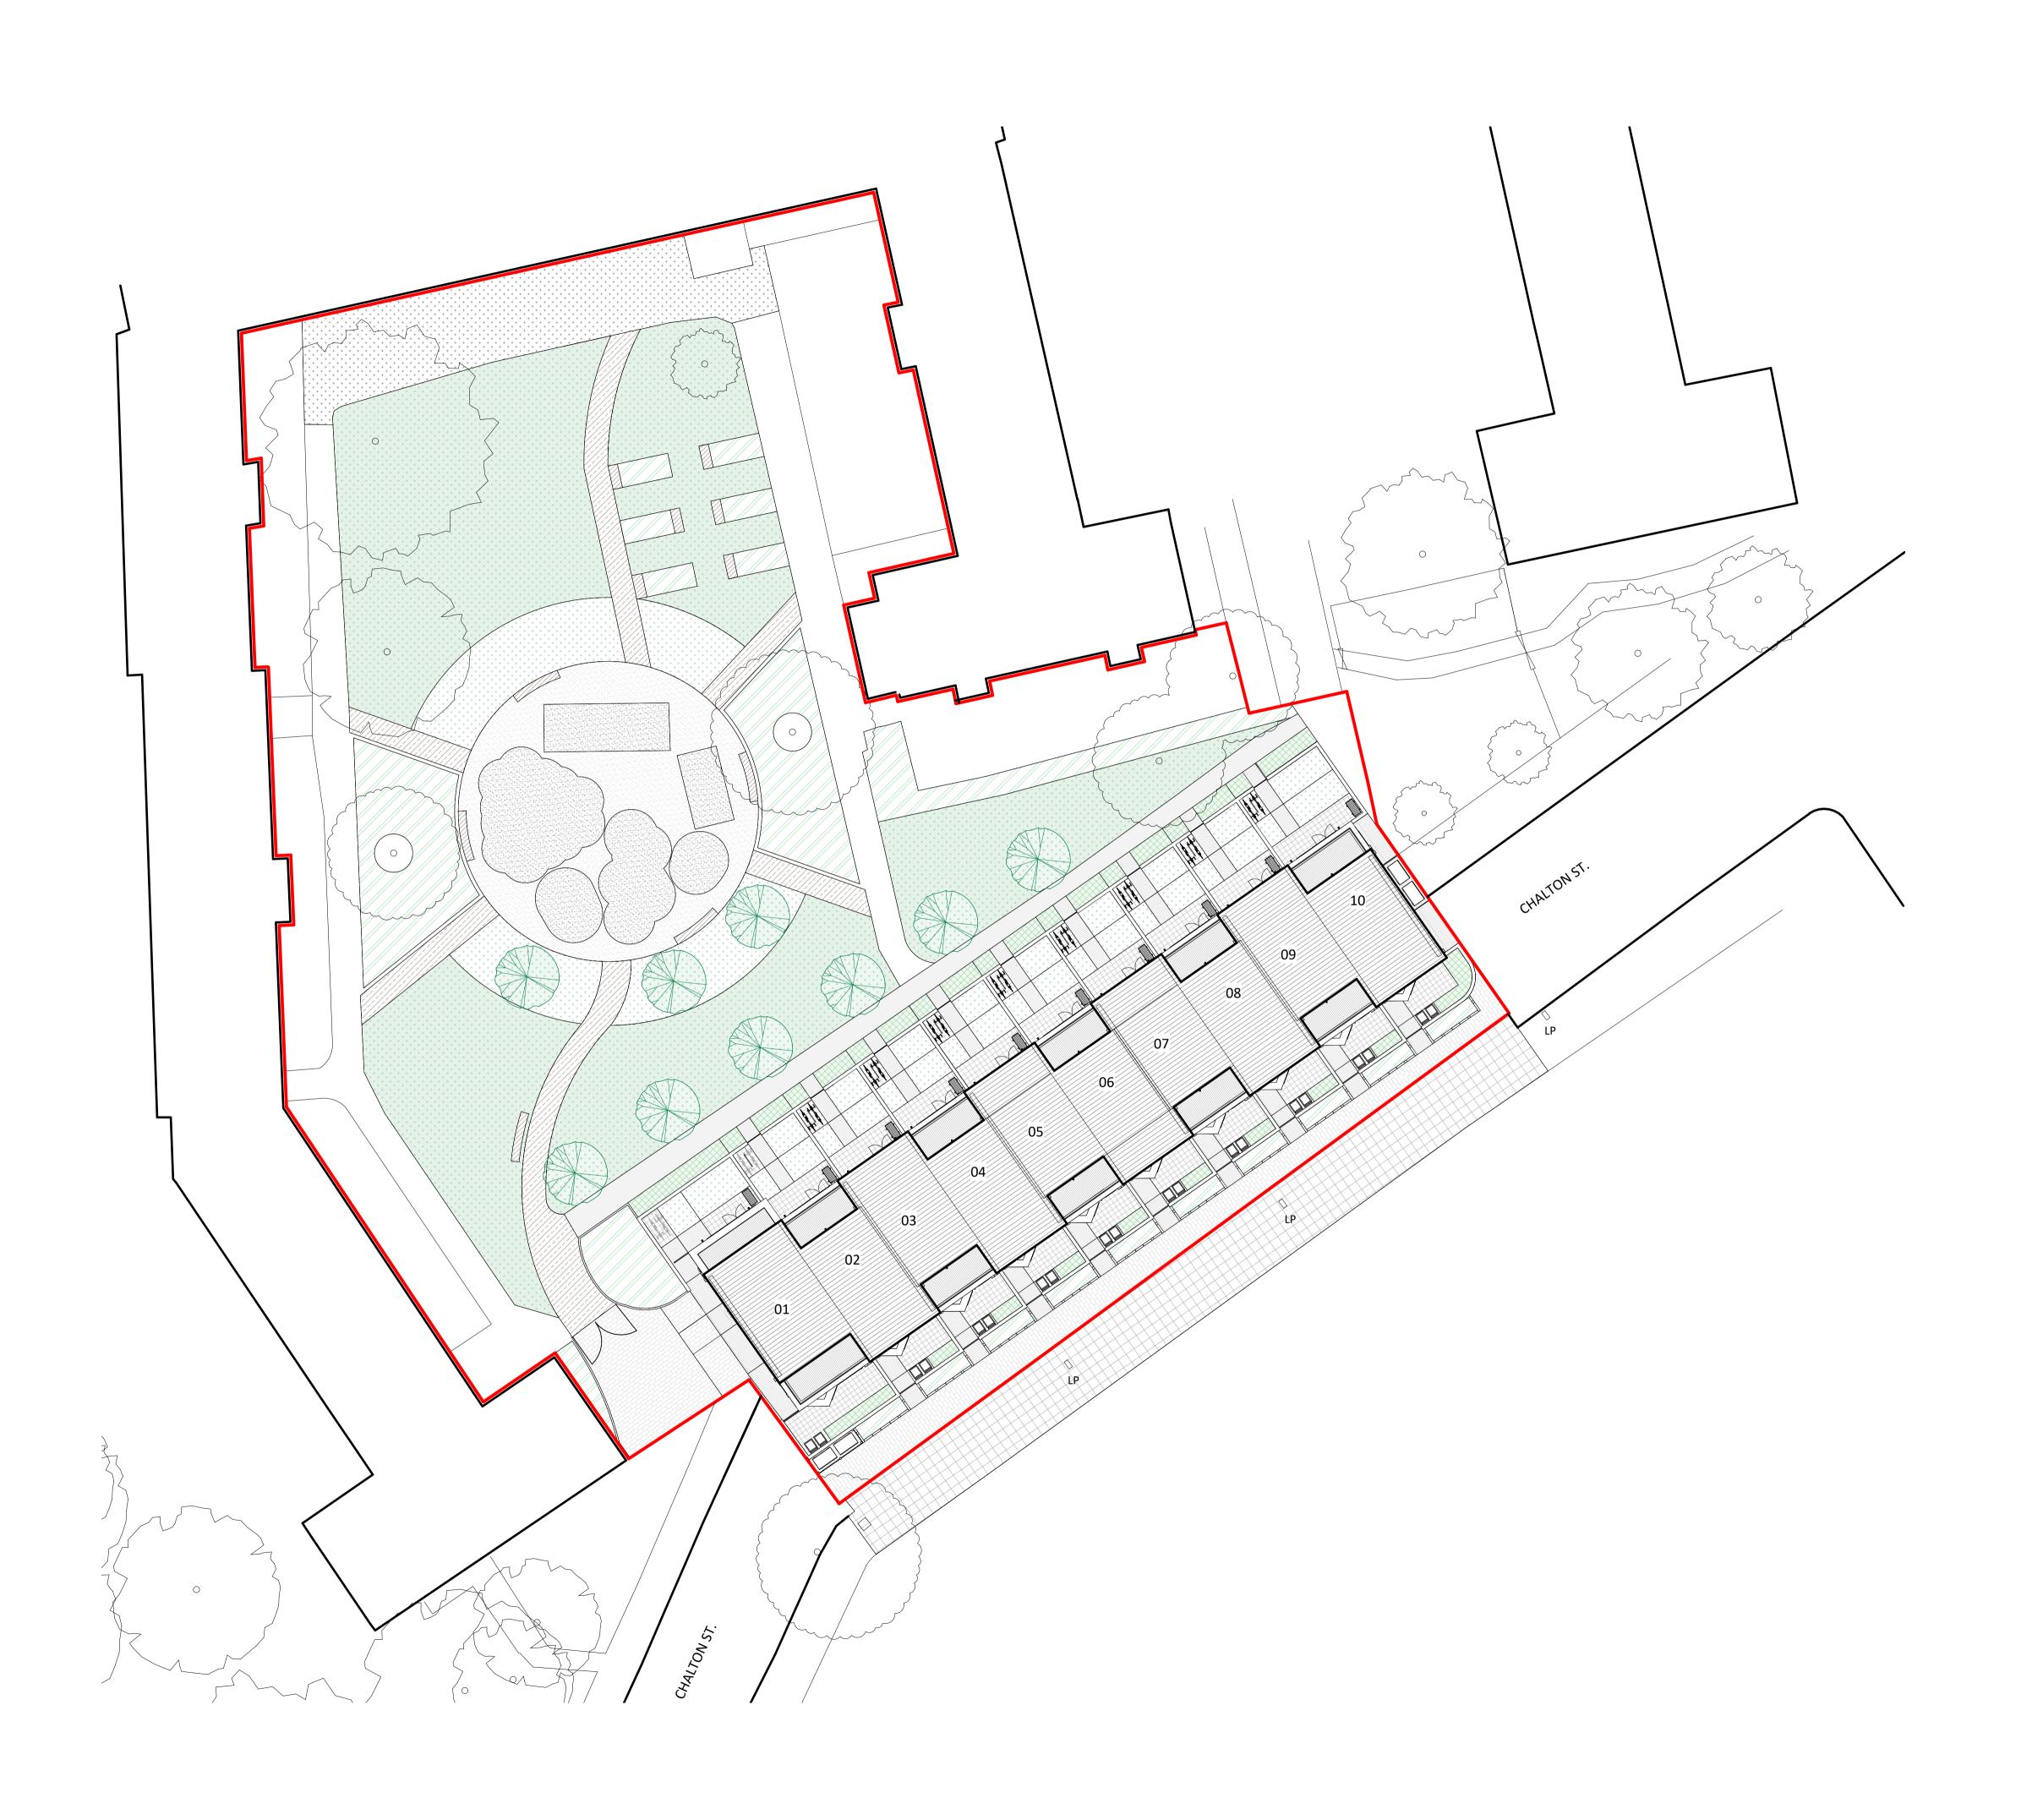

## REFER TO DRAWING LANDSCAPERS DRAWING 11906-LD-PLN-002 FOR DETAILS OF HARD AND SOFT LANDSCAPE

## Clier

Frencon Construction Limited

Project

GODWIN AND CROWNDALE ESTATE
Crowndale Road, London Borough of Camden

Title

LANDSCAPE SITE PLAN PROPOSED

Date Scale Issuing Discipline 28/03/2024 1:200@A1 ARCHITECTURE Issue status