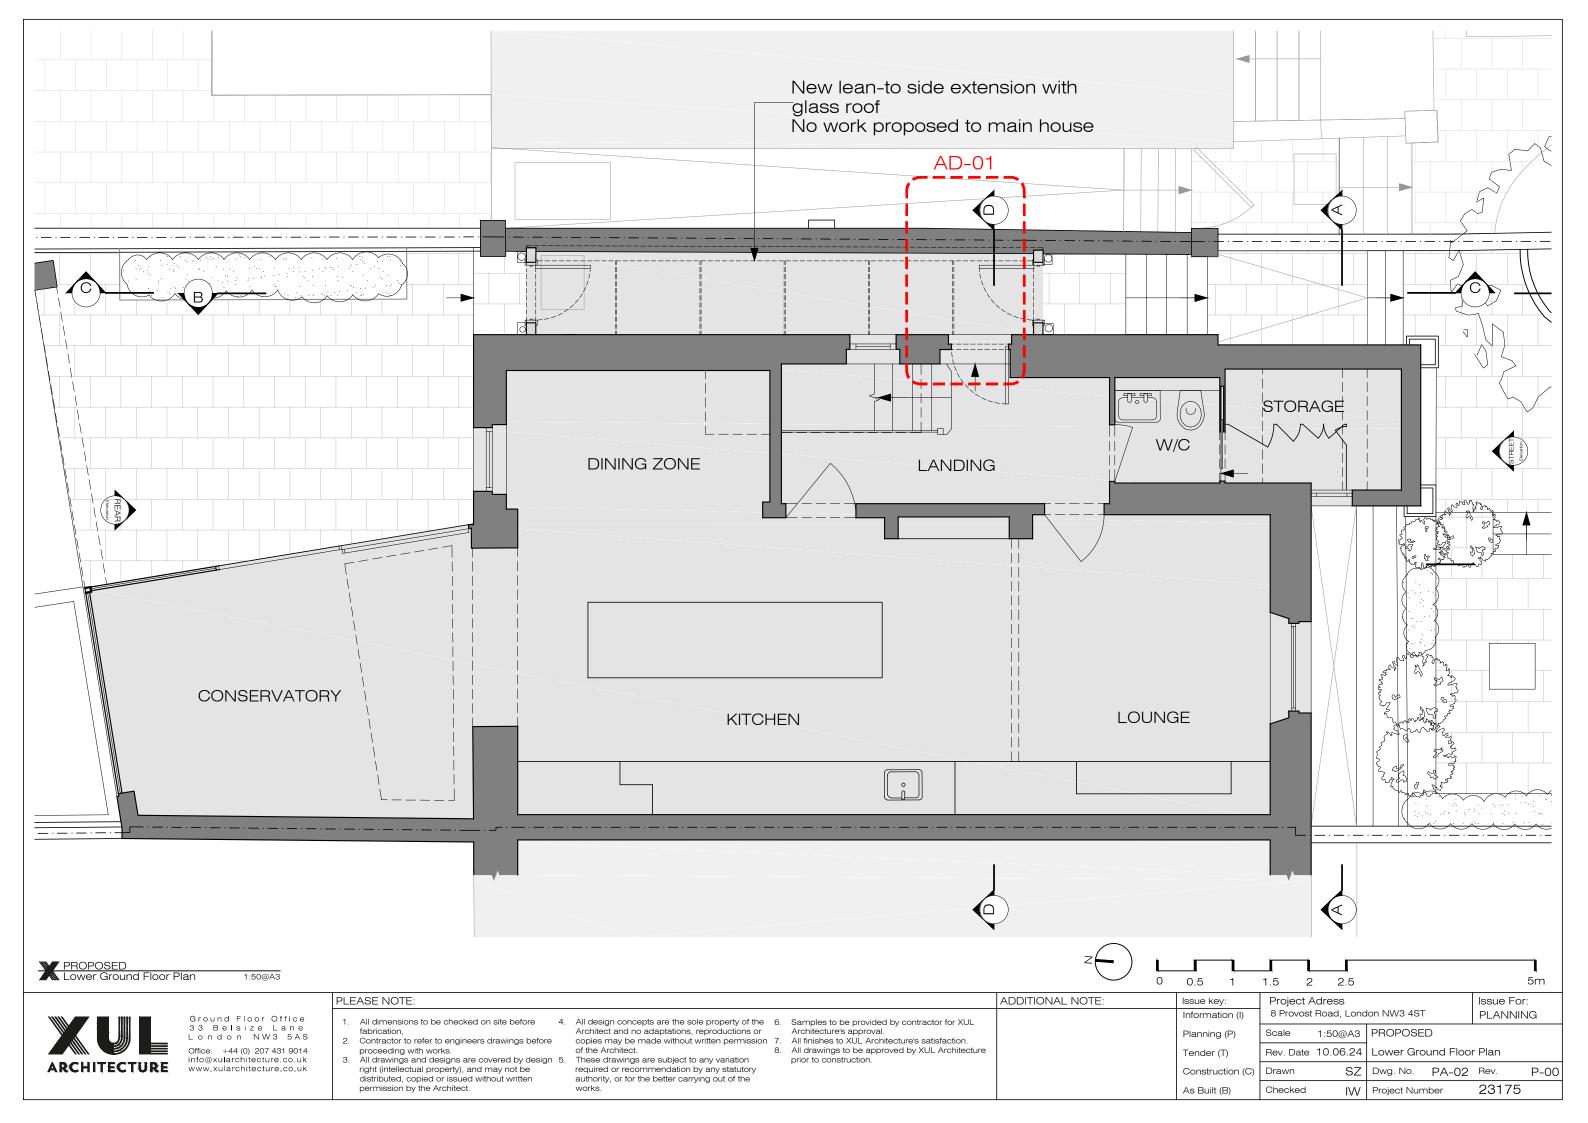

permission by the Architect.







| <b>PROPOSED</b><br>Section Elevation A-A | 1:100@A3                                                                                                                                            |                                                                                                                                                                                                                                                                                                                                                |