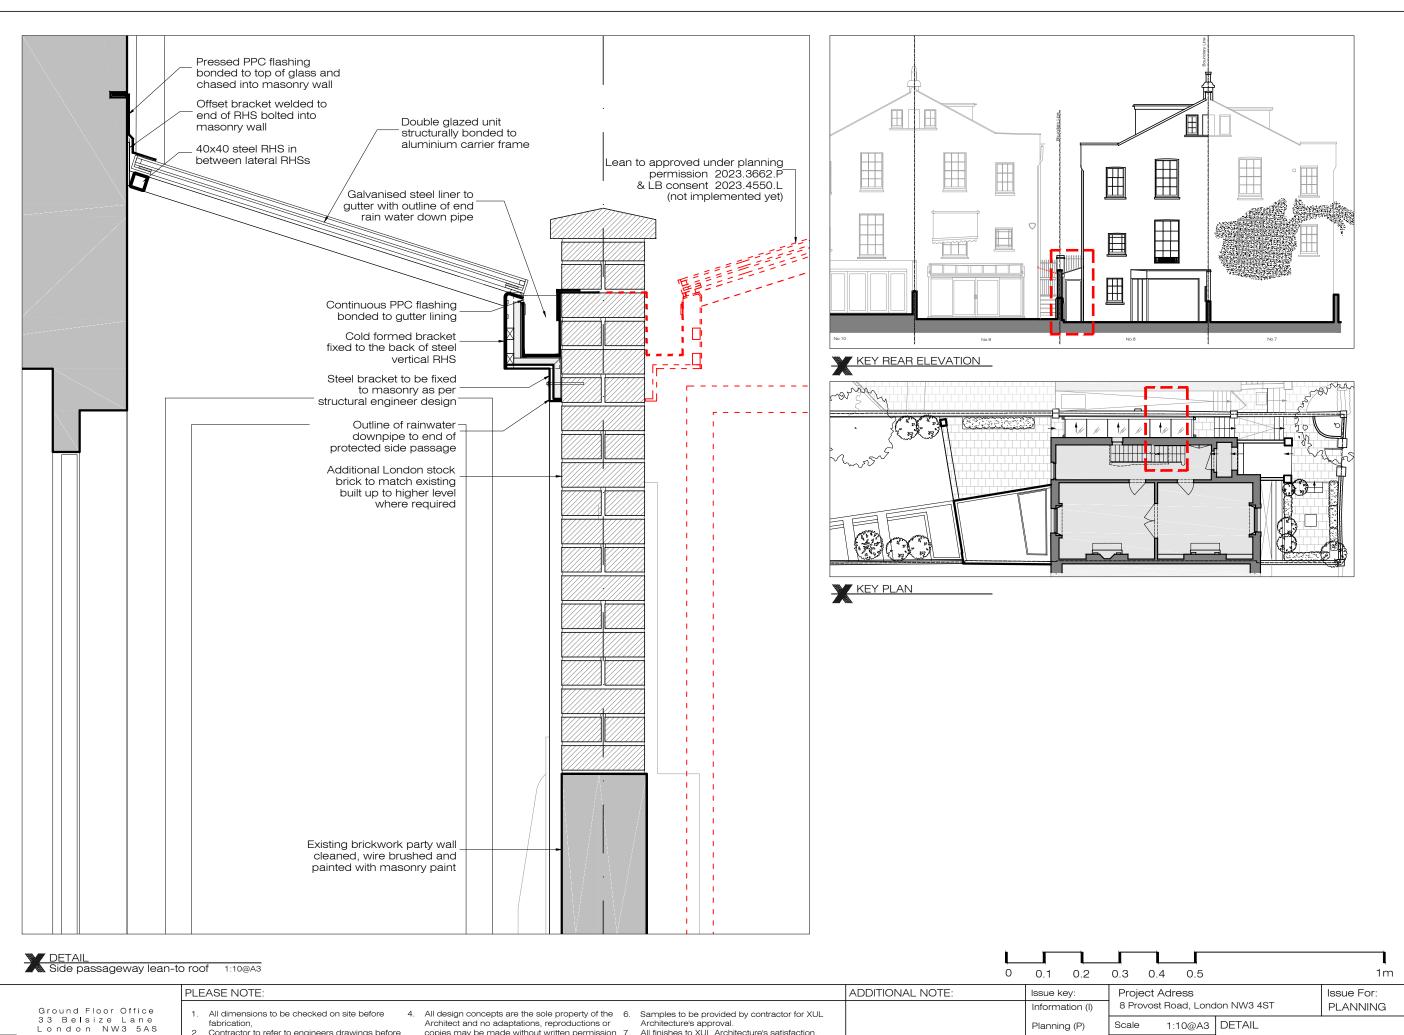

works.

- Architecture's approval. All finishes to XUL Architecture's satisfaction. All drawings to be approved by XUL Architecture prior to construction.

| Information (I)  | 8 Provost Road, London NW3 4ST |          |                     |    | PLANNING    |      |  |
|------------------|--------------------------------|----------|---------------------|----|-------------|------|--|
| Planning (P)     | Scale                          | 1:10@A3  | DETAIL              |    |             |      |  |
| Tender (T)       | Rev. Date                      | 10.06.24 | Side passageway lea |    | ean-to roof |      |  |
| Construction (C) | Drawn                          | SZ       | Dwg. No. AD-        | D1 | Rev.        | P-00 |  |
| As Built (B)     | Checked                        | IW       | Project Number      |    | 23175       |      |  |