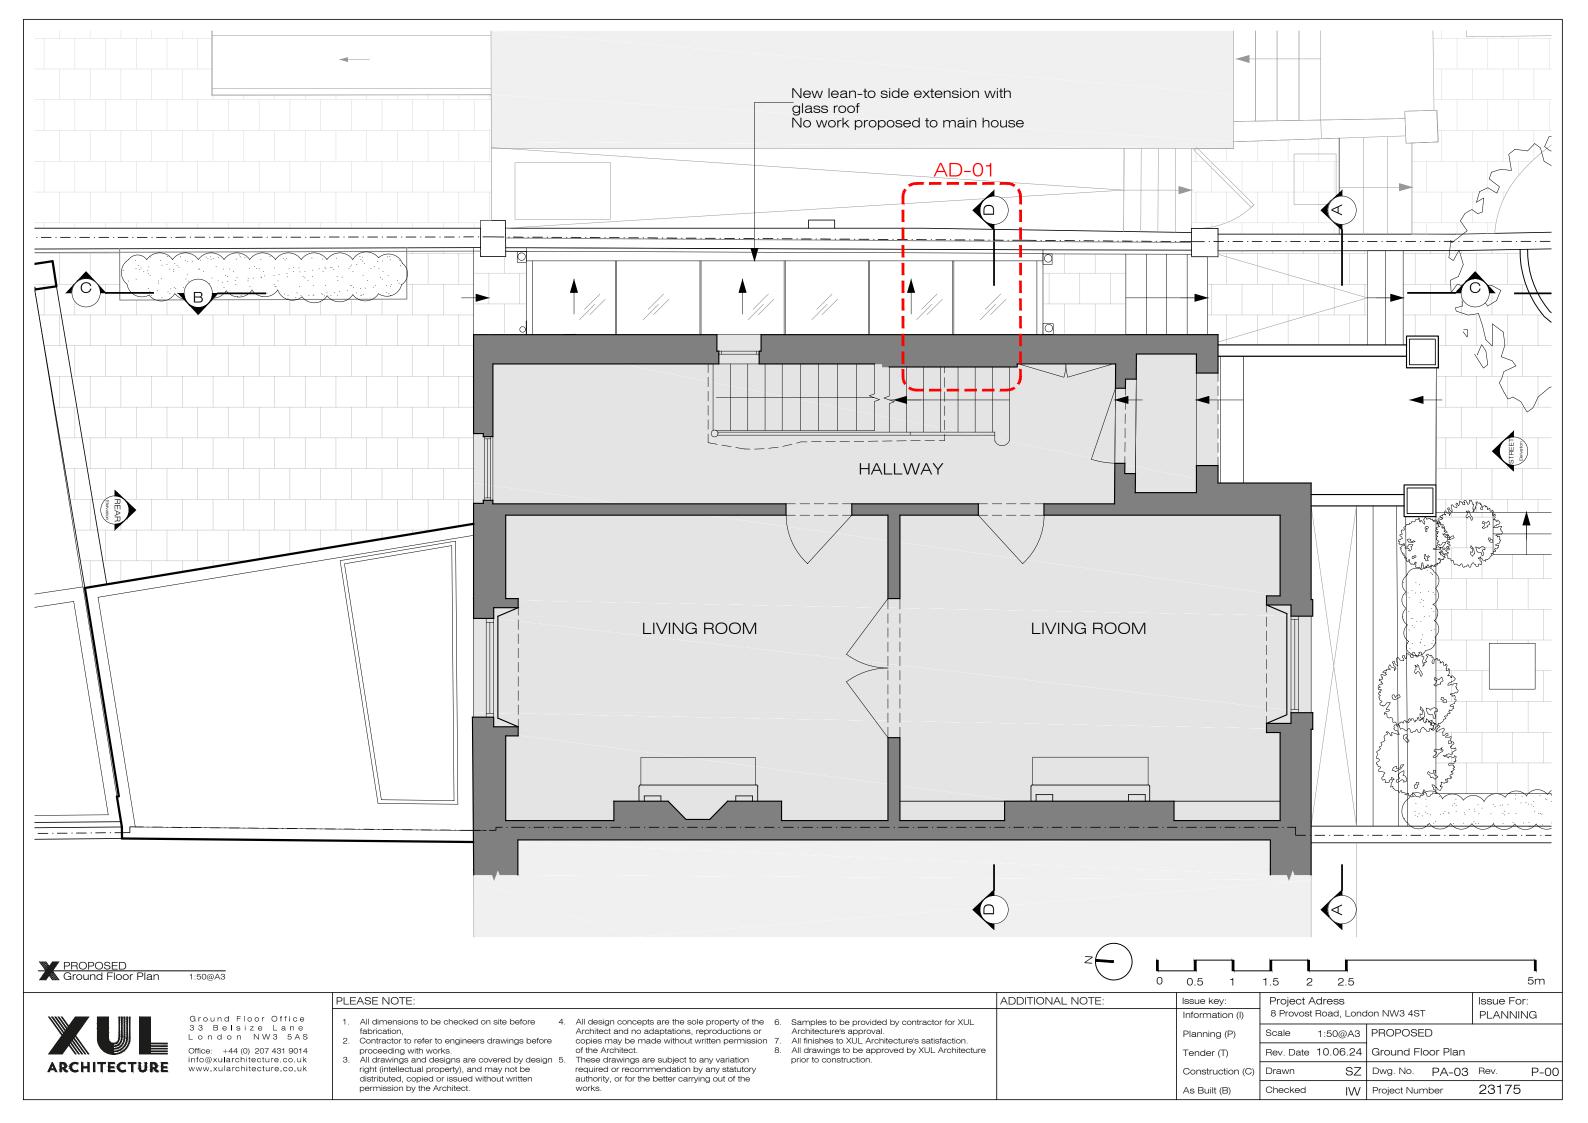

permission by the Architect.







| <b>PROPOSED</b><br>Section Elevation A-A | 1:100@A3                                                                                                                                            |                                                                                                                                                                                                                                                                                                                                                |