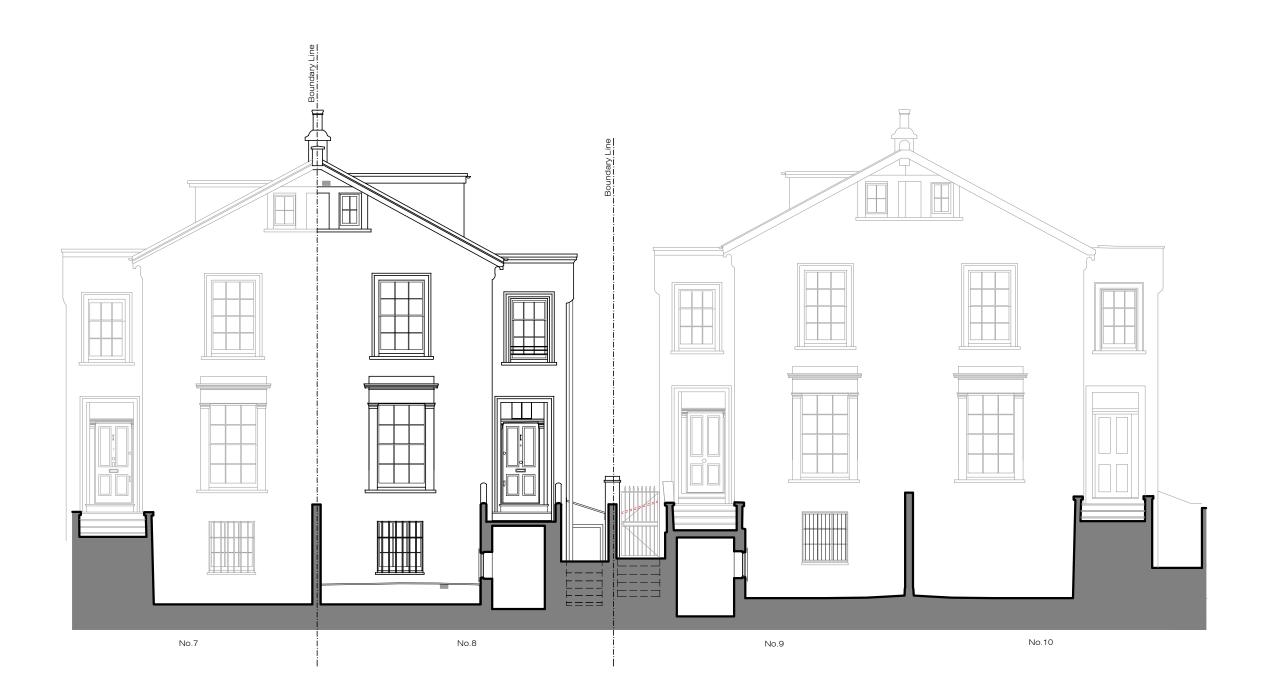

permission by the Architect.







| <b>PROPOSED</b><br>Section Elevation A-A | 1:100@A3                                                                                                                                            |                                                                                                                                                                                                                                                                                                                                                |