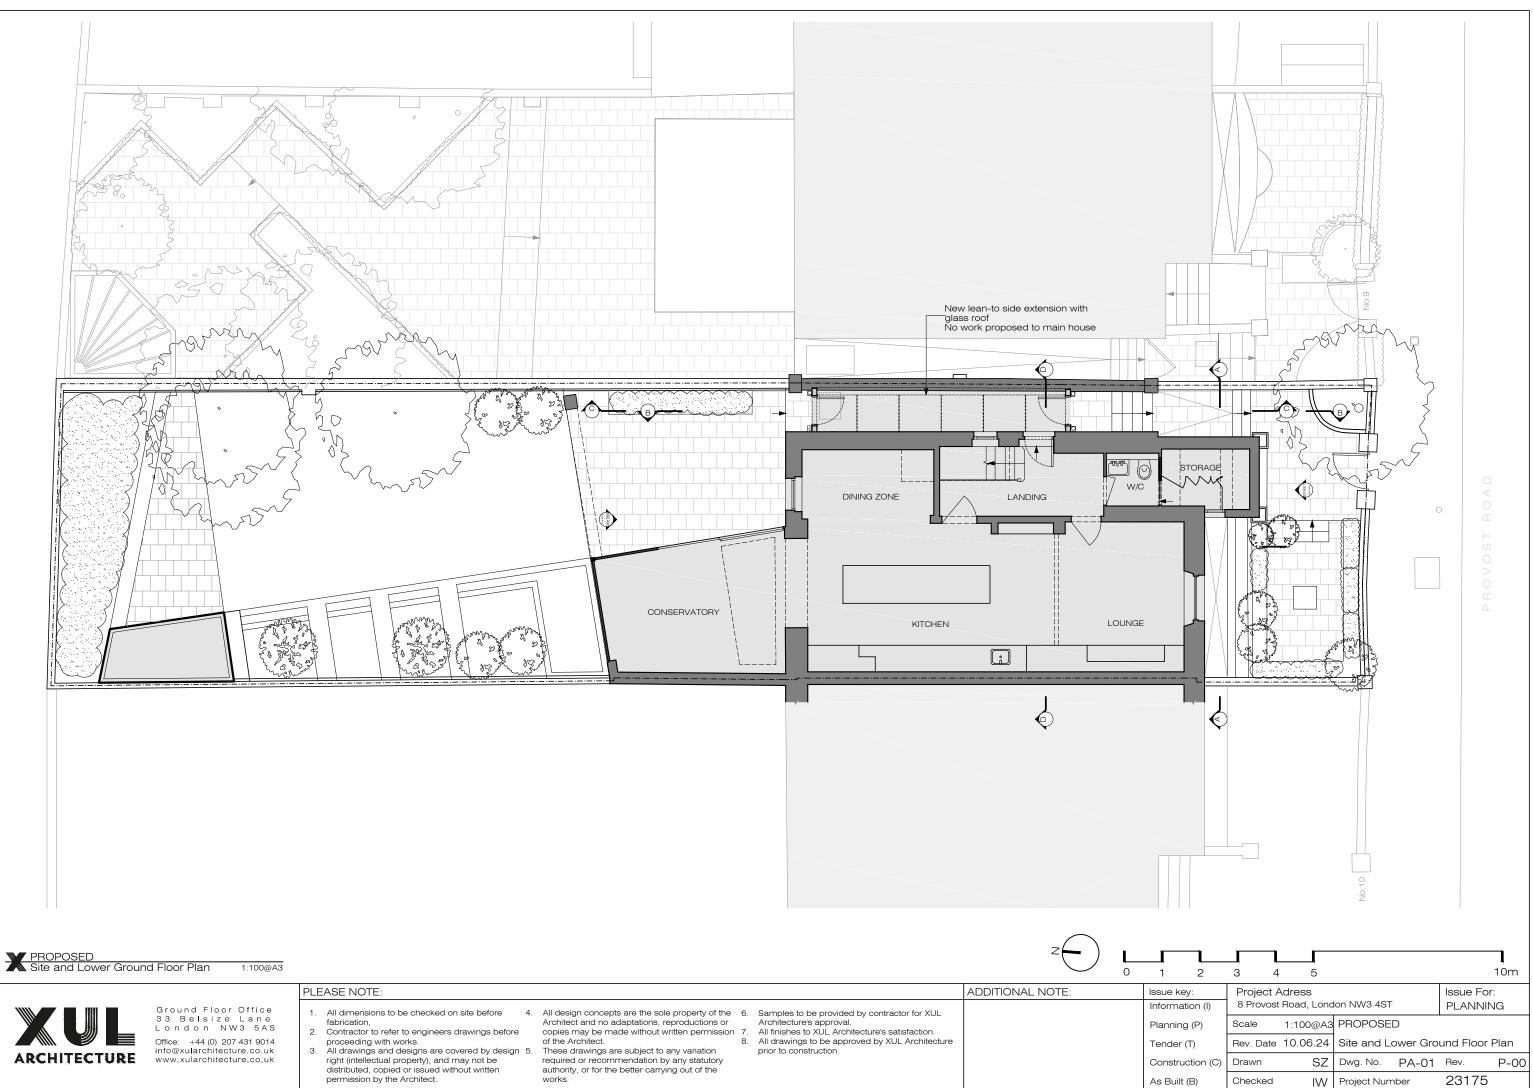

permission by the Architect.







| <b>PROPOSED</b><br>Section Elevation A-A | 1:100@A3                                                                                                                                            |                                                                                                                                                                                                                                                                                                                                                |