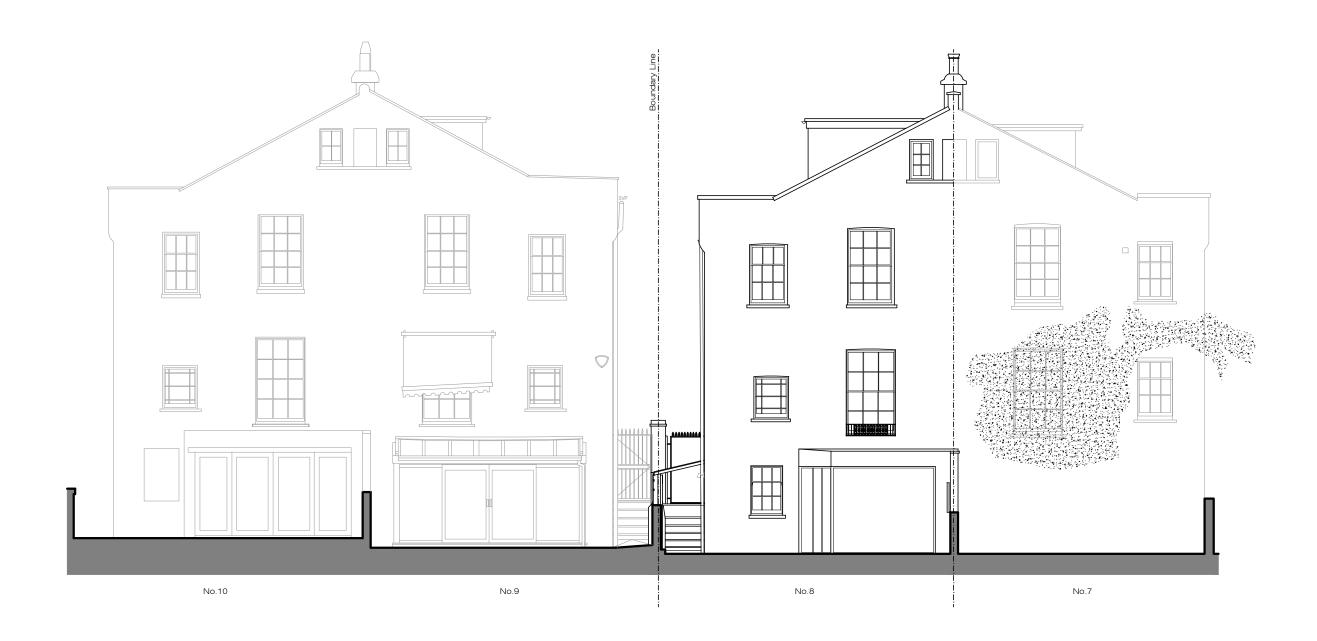

All finishes to XUL Architecture's satisfaction.

ADDITIONAL NOTE: All drawings to be approved by XUL Architecture prior to construction. Tender (T) Construction (C)

0 1 3 4 5 10m 2 Project Adress Issue For: Issue key: 8 Provost Road, London NW3 4ST Information (I) PLANNING Planning (P) 1:100@A3 EXISTING Rev. Date 10.06.24 | Section Elevation B-B