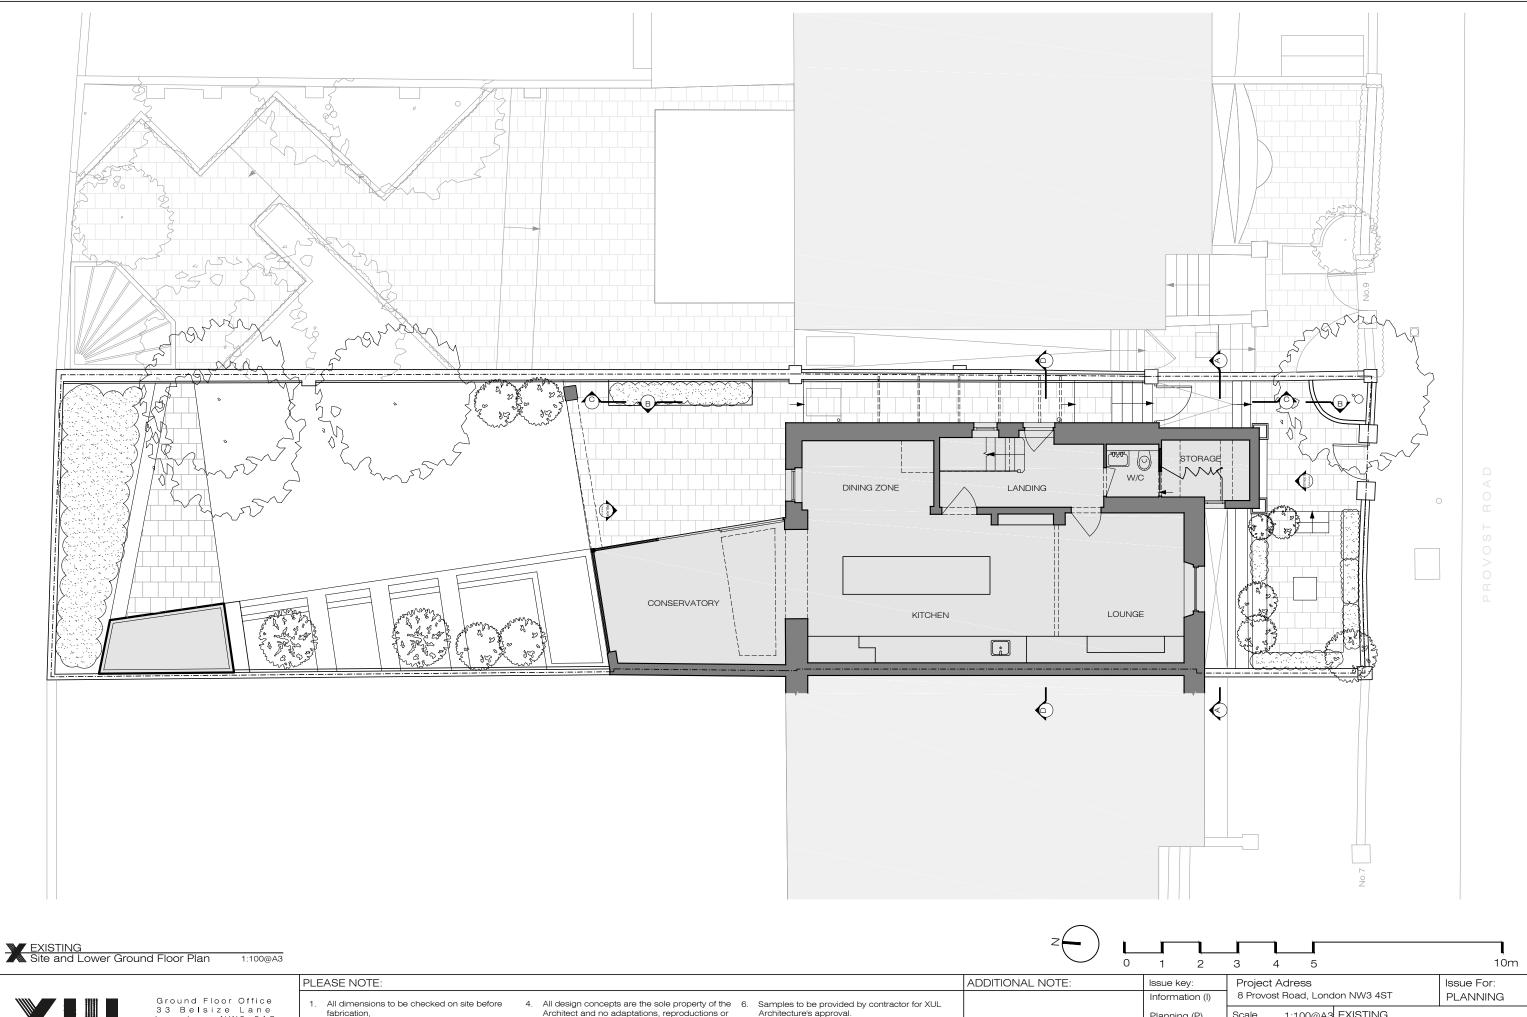

|                                                                                                            | ADDITIONAL NOTE: | Issue key:       | Project A | Adress     |             |          | Issue For   | :    |  |
|------------------------------------------------------------------------------------------------------------|------------------|------------------|-----------|------------|-------------|----------|-------------|------|--|
| vided by contractor for XUL<br>oval.<br>Architecture's satisfaction.<br>approved by XUL Architecture<br>n. |                  | Information (I)  | 8 Provost | Road, Lond | lon NW3 4ST | ,        | PLANNING    |      |  |
|                                                                                                            |                  | Planning (P)     | Scale     | 1:100@A3   | EXISTING    |          |             |      |  |
|                                                                                                            |                  | Tender (T)       | Rev. Date | 10.06.24   | Site and L  | ower Gro | und Floor I | Plan |  |
|                                                                                                            |                  | Construction (C) | Drawn     | SZ         | Dwg. No.    | EX-01    | Rev.        | P-0  |  |
|                                                                                                            |                  | As Built (B)     | Checked   | IW         | Project Nun | nber     | 23175       |      |  |