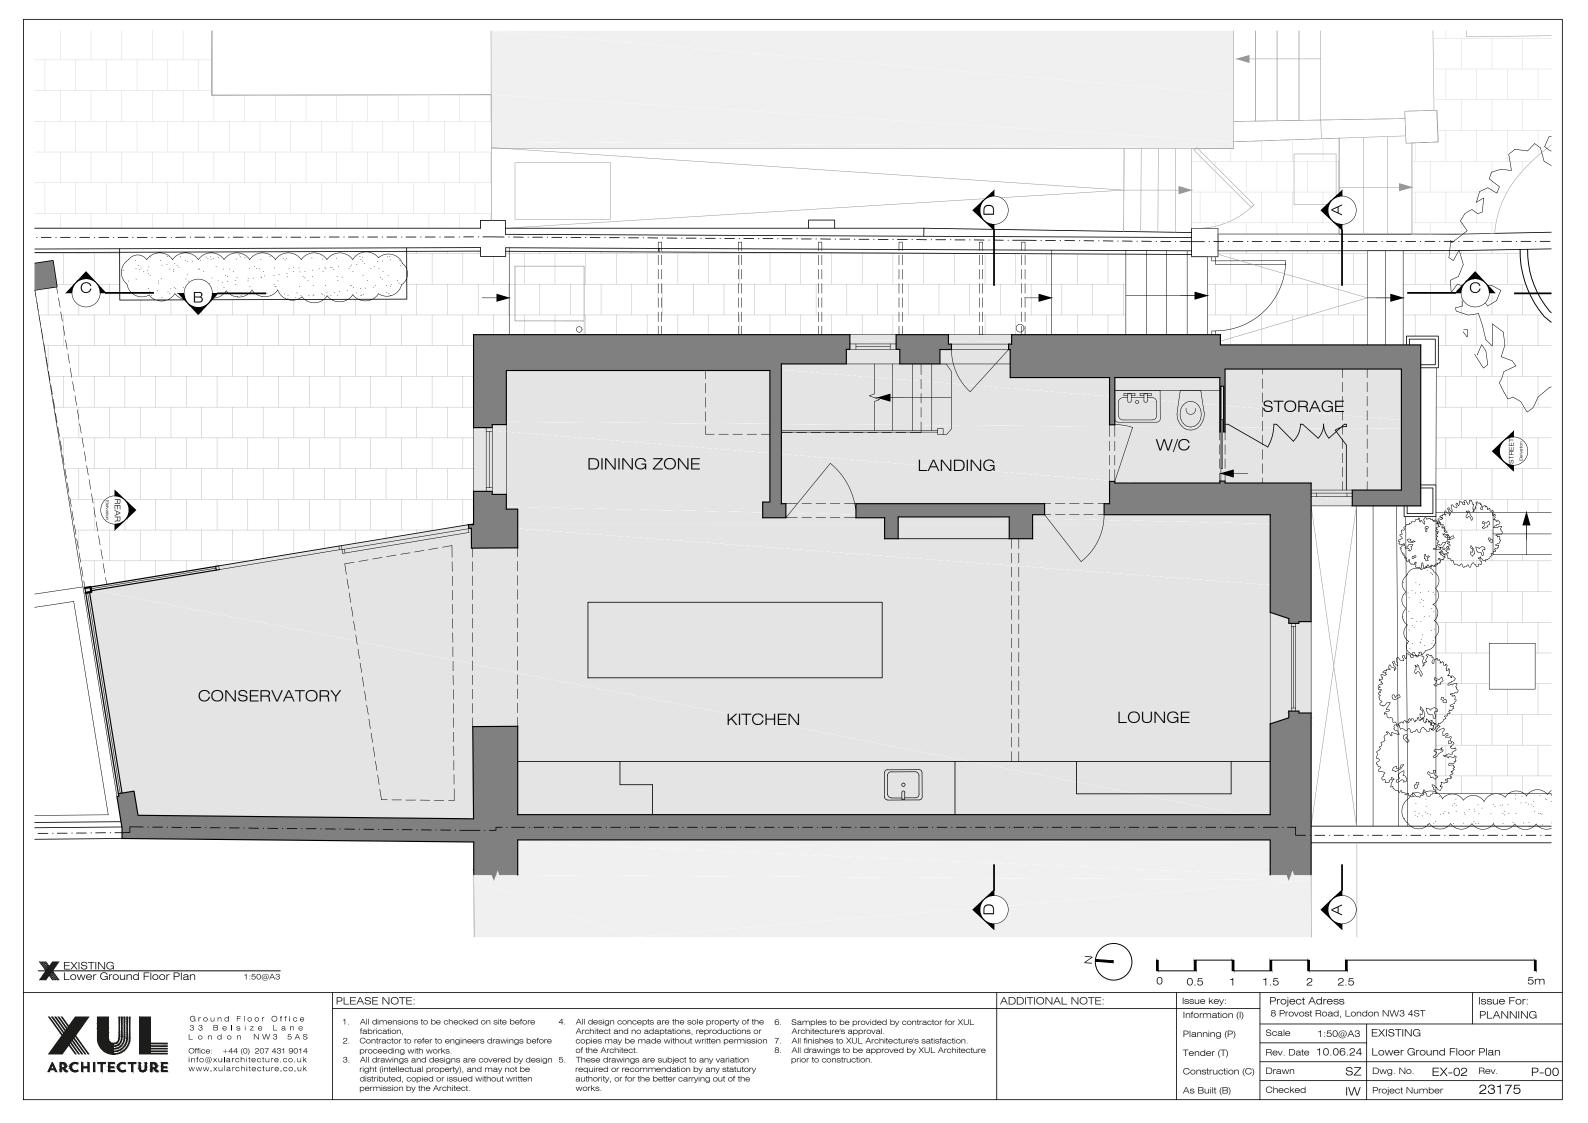

|                  | Planning (P)     | Scale     | 1:100@A3   | EXISTING    |          |             |      |  |
|                                                                                                            |                  | Tender (T)       | Rev. Date | 10.06.24   | Site and L  | ower Gro | und Floor I | Plan |  |
|                                                                                                            |                  | Construction (C) | Drawn     | SZ         | Dwg. No.    | EX-01    | Rev.        | P-0  |  |
|                                                                                                            |                  | As Built (B)     | Checked   | IW         | Project Nun | nber     | 23175       |      |  |











Ground Floor Office 33 Belsize Lane London NW3 5AS Office: +44 (0) 207 431 9014 info@xularchitecture.co.uk www.xularchitecture.co.uk

## PLEASE NOTE:

- 1. All dimensions to be checked on site before fabrication,
- 2. Contractor to refer to engineers drawings before proceeding with works.

  All drawings and designs are covered by design 5.
- right (intellectual property), and may not be distributed, copied or issued without written permission by the Architect.
- 4. All design concepts are the sole property of the 6. Architect and no adaptations, reproductions or copies may be made without written permission 7.
- of the Architect. These drawings are subject to any variation required or recommendation by any statutory authority, or for the better carrying out of the works.
- Sampl