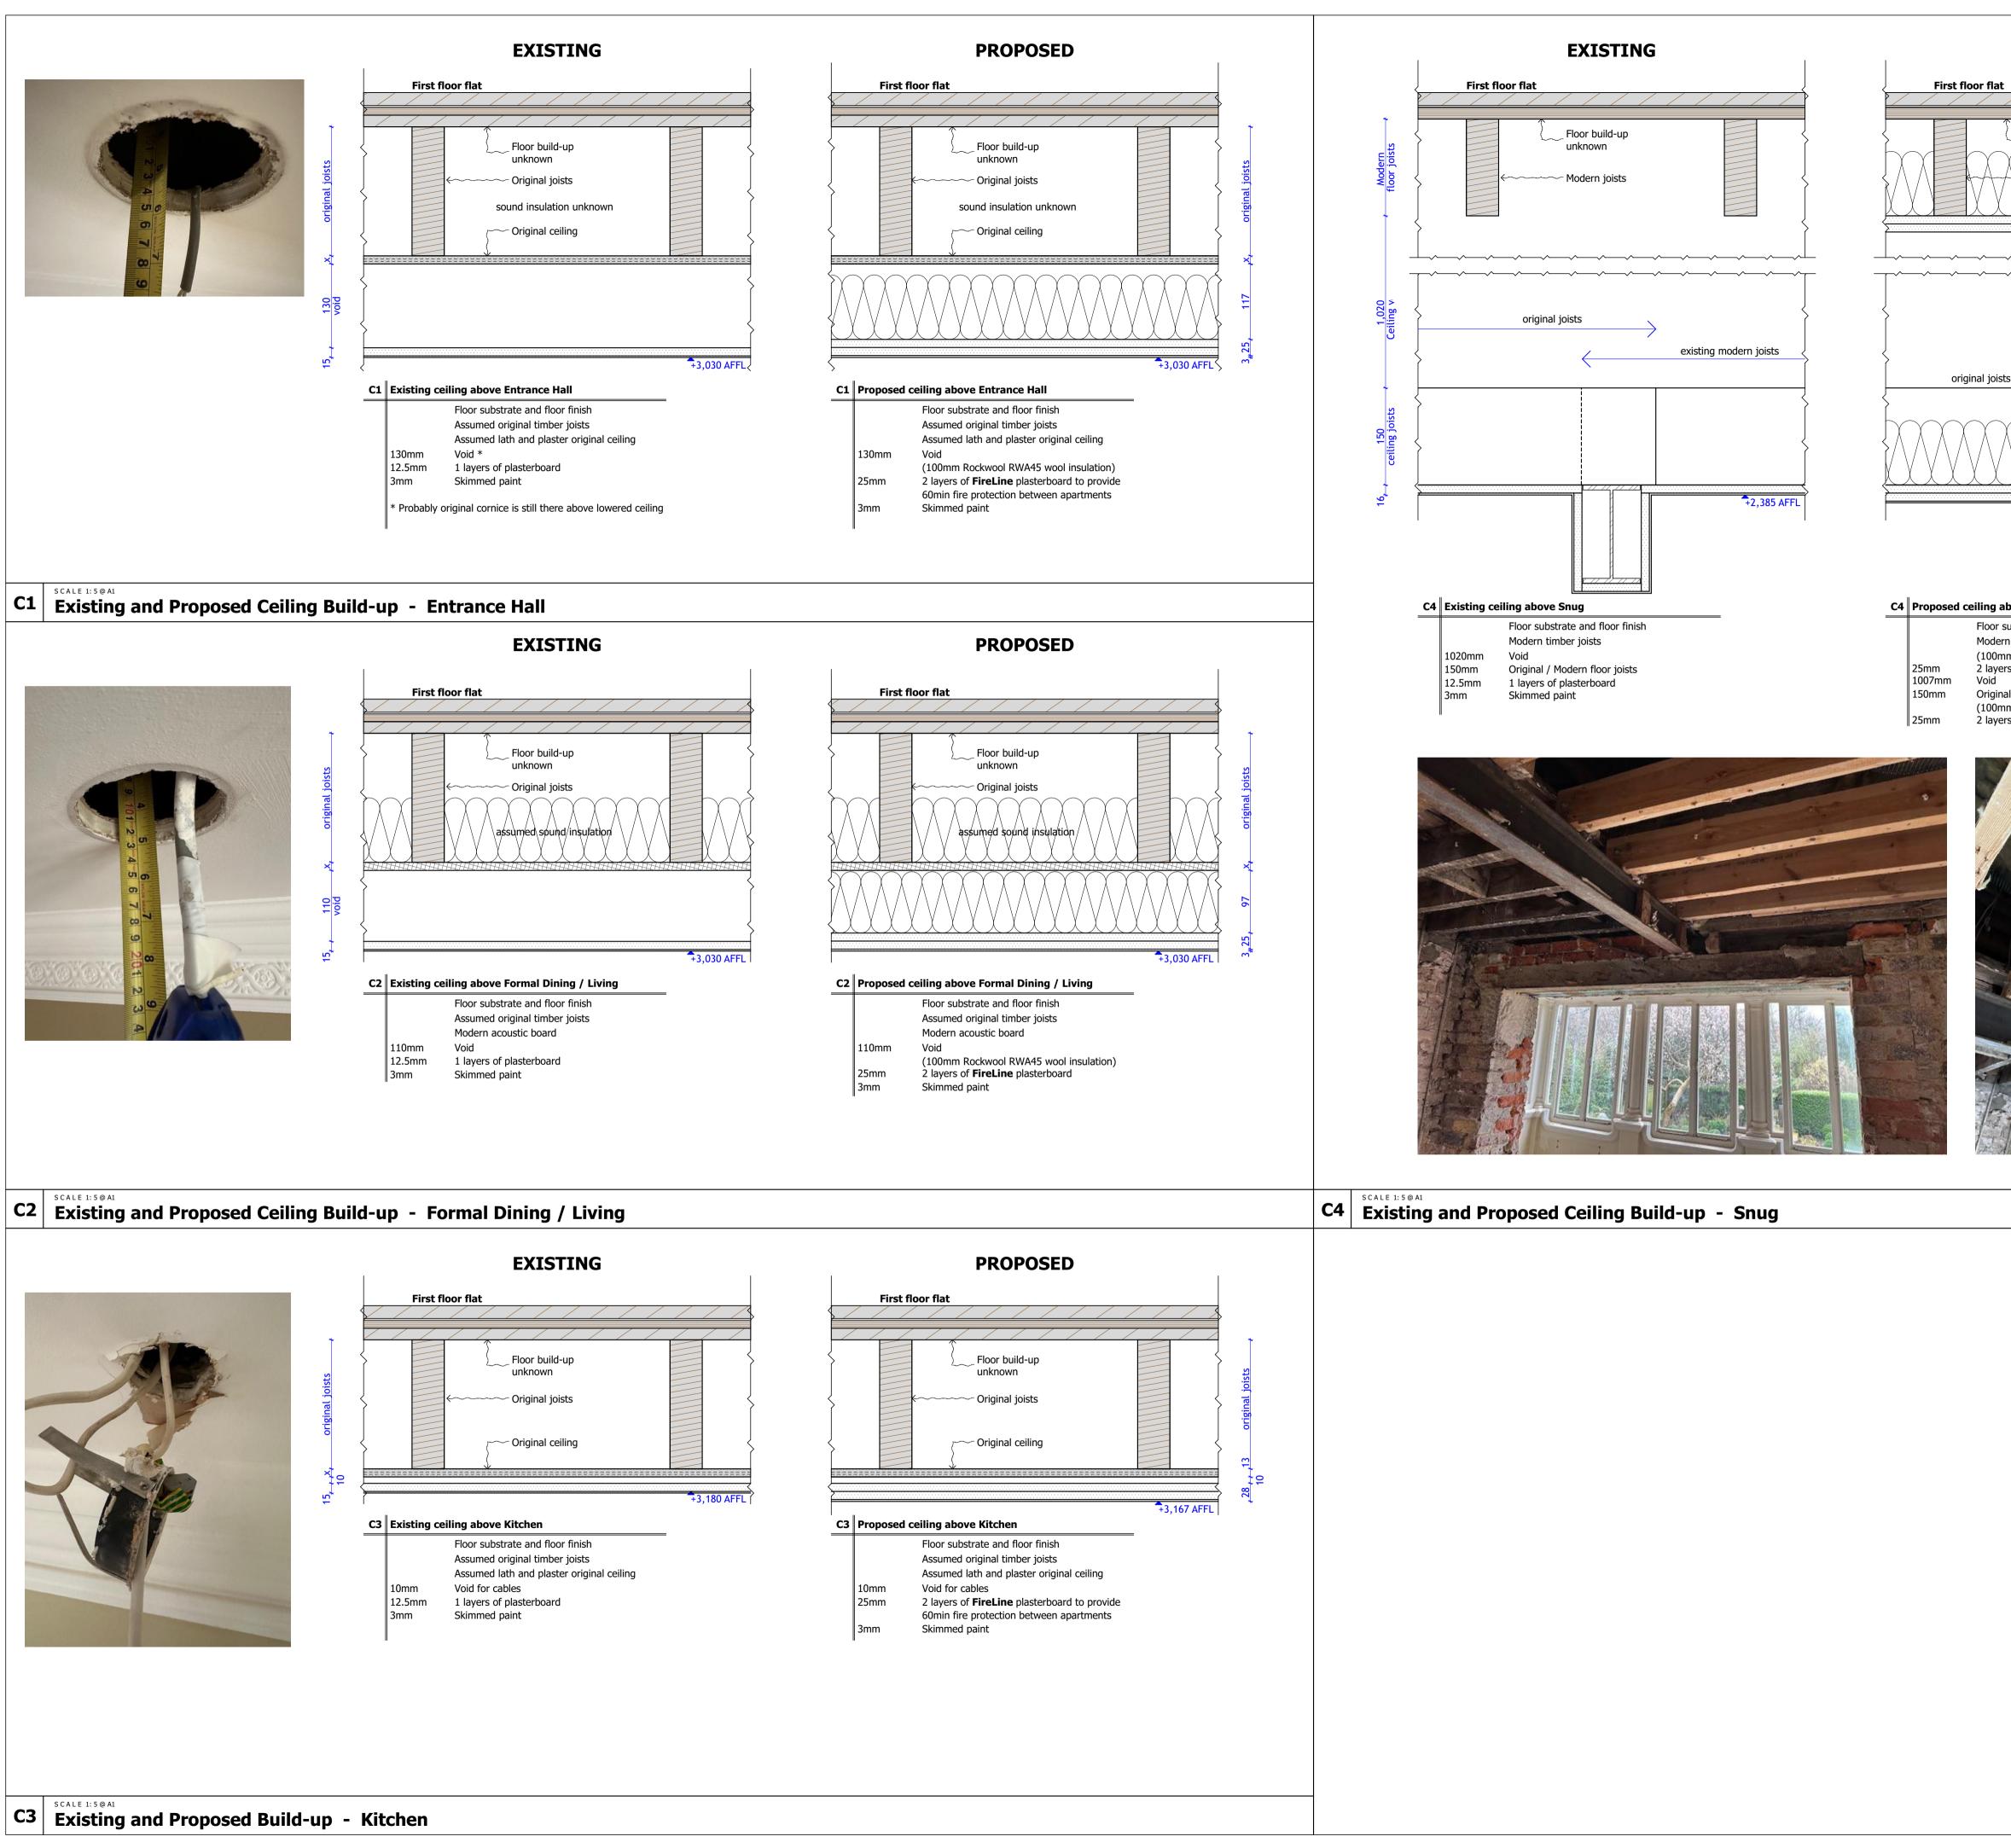

| PROPOSED            | This drawing is not to be scaled for<br>construction purposes. All dimensions are<br>to be checked on site before any work is<br>put in hand.<br>If in doubt, ask.<br>Copyright © 4H Architecture Limited 2024<br>Registered in England & Wales.<br>Registered No. 12112149<br>4H is the trading name of 4H Architecture<br>Limited |
|---------------------|-------------------------------------------------------------------------------------------------------------------------------------------------------------------------------------------------------------------------------------------------------------------------------------------------------------------------------------|
| Refer to SE details |                                                                                                                                                                                                                                                                                                                                     |
|                     | Rev Date Descriptor   LBC01 18.05.2024. Listed Building Consent   I I I   I I I   I I I   I I I   I I I   I I I   I I I   I I I   I I I   I I I   I I I   I I I   I I I   I I I                                                                                                                                                     |
|                     | site address<br>9 Wedderburn Road<br>London<br>NW3 5QS<br>client<br>Private Client<br>drawing title<br>Ceiling Build Ups<br>project number_drawing number_revision<br>131_403_LBC01<br>date<br>18.05.2024.<br>designed / drawn by<br>4H Architecture<br>07515772458<br>info@4harchitecture.co.uk<br>scale<br>0 0.1 0.2              |