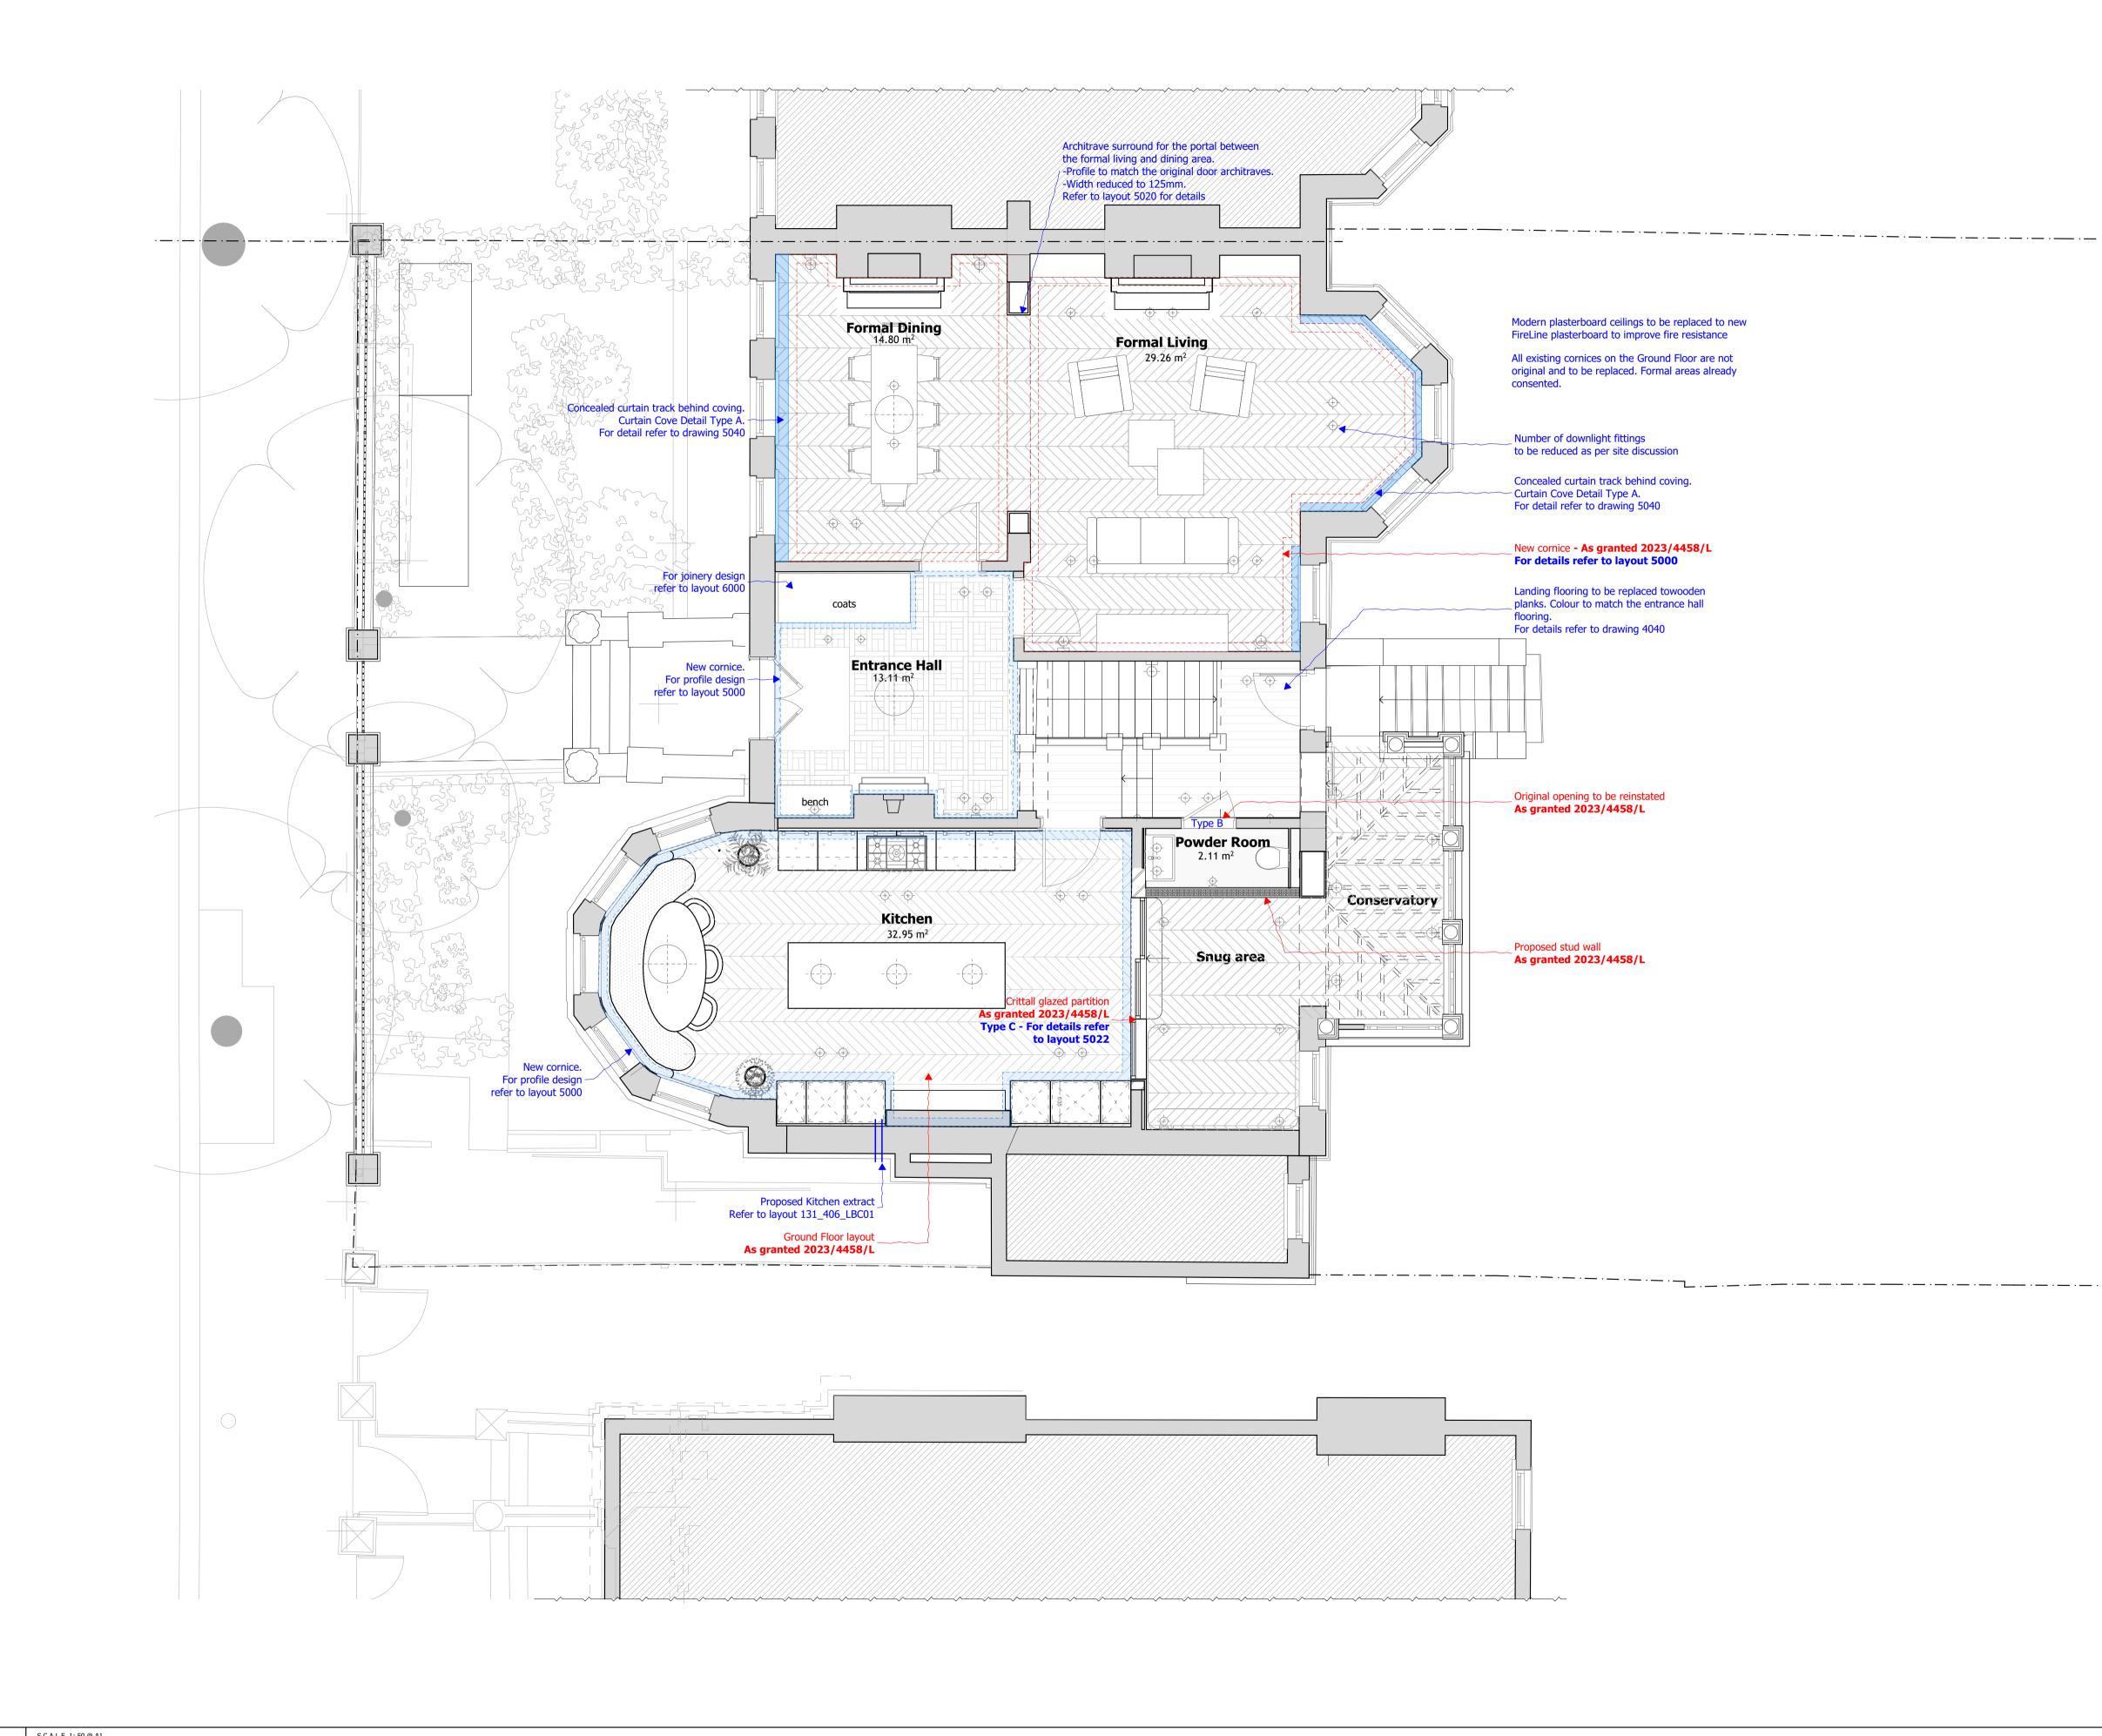

| This drawing is not to be scaled for<br>construction purposes. All dimensions are<br>to be checked on site before any work is<br>put in hand.<br>If in doubt, ask.<br>Copyright © 4H Architecture Limited 2024<br>Registered No. 12112149<br>4H is the trading name of 4H Architecture<br>Limited<br>Granted - 2023/4458/L<br>Proposed<br>Pendant light<br>© Recessed light<br>© Wall light |
|---------------------------------------------------------------------------------------------------------------------------------------------------------------------------------------------------------------------------------------------------------------------------------------------------------------------------------------------------------------------------------------------|
| Rev     Date     Descriptor       LBC01     -     -       LBC02     11.05.2024.     Listed Building Consent                                                                                                                                                                                                                                                                                 |
|                                                                                                                                                                                                                                                                                                                                                                                             |
| project<br>131_9 Wedderburn Road                                                                                                                                                                                                                                                                                                                                                            |
| site address<br>9 Wedderburn Road<br>London<br>NW3 5QS                                                                                                                                                                                                                                                                                                                                      |
| client<br>Private Client                                                                                                                                                                                                                                                                                                                                                                    |
| drawing title<br>Proposed - Ground Floor Plan                                                                                                                                                                                                                                                                                                                                               |
| project number_drawing number_revision 131_105_LBC02                                                                                                                                                                                                                                                                                                                                        |
| date<br>01.03.2024.                                                                                                                                                                                                                                                                                                                                                                         |
| designed / drawn by<br>4H Architecture<br>07515772458<br>info@4harchitecture.co.uk                                                                                                                                                                                                                                                                                                          |
| scale<br>0 1 scale 1:50 2.5m                                                                                                                                                                                                                                                                                                                                                                |