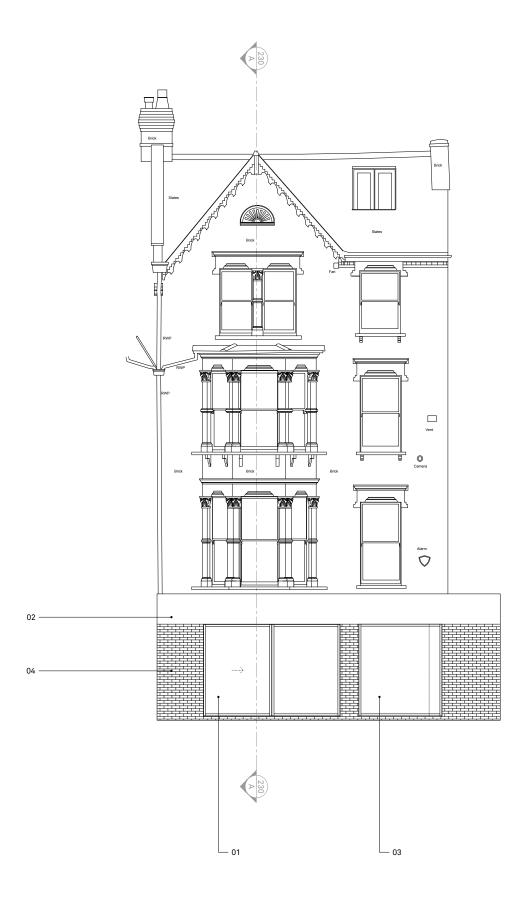

REV DATE DR/CH DESCRIPTION

P1 07/05/24 VH/AM P2 04062024 VH/AM PLANNING - first issue Update to annotation

- Sliding doors
   Stone lintel to match render effect of door and window surrounds to existing street frontages
- 3. Pivot door
  4. Brickwork to match existing on main elevation
- including colour and bond