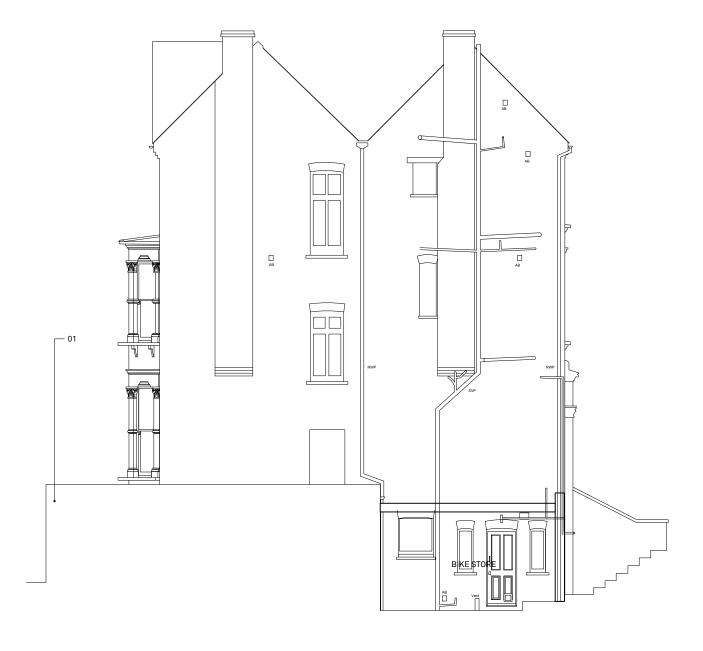

Overall size, mass and form of extension to be retained with only minor alterations to the rear elevation including fenestration and openings

REV DATE DR/CH DESCRIPTION

P1 07/05/24 VH/AM P2 04062024 VH/AM PLANNING - first issue

## Annotation Legend

- 1. Brickwork to match existing on main elevation
- including colour and bond

  Stone lintel to match render effect of door and
- window surrounds to existing street frontages

  Overall size, mass and form of extension to be retained with only minor alterations to the rear elevation including fenestration and openings