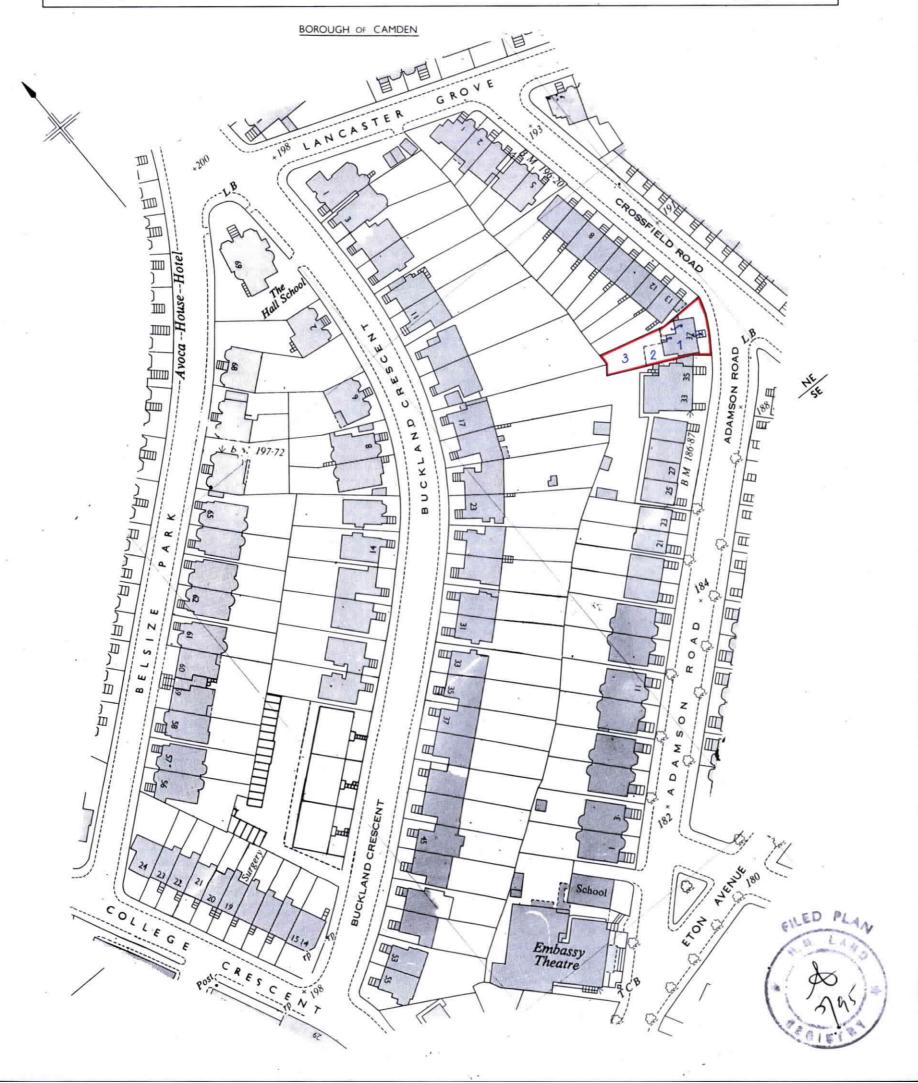

| e                  |                |       | TITLE NUMBER            |         |
|--------------------|----------------|-------|-------------------------|---------|
| H.M. LAND REGISTRY |                |       | LN 197                  | 013     |
| ORDNANCE SURVEY    | COUNTY         | SHEET | NATIONAL GRID           | SECTION |
|                    | GREATER LONDON |       | TQ 2684                 | W       |
| Scale: 1/1250      |                | 8     | © Crown Copyright 1976. |         |

HM Land Registry endeavours to maintain high quality and scale accuracy of title plan images. The quality and accuracy of any print will depend on your printer, your computer and its print settings. This title plan shows the general position, not the exact line, of the boundaries. It may be subject to distortions in scale. Measurements scaled from this plan may not match measurements between the same points on the ground.