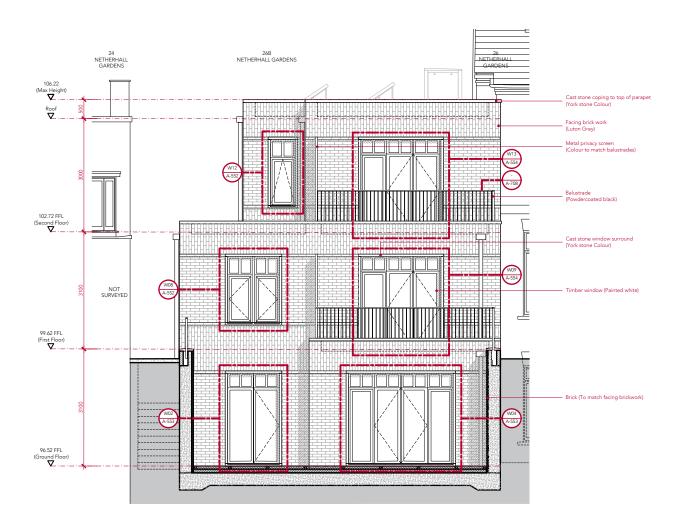

## 

ARCHITECTS + INTERIOR DESIGNERS

91A - 91B HEATH STREET LONDON NW3 6 S S Tel 0 2 0 7 6 3 6 3 8 3 8

INFO WWW.TG-STUDIO.CO.UK

| Project  | 26 NETHERHALL GARDENS<br>LONDON NW35TL |            |       |     |   |
|----------|----------------------------------------|------------|-------|-----|---|
| Date     | 24.04.2024                             | Scale @ A3 | 1:100 |     |   |
| Drawing  | PROPOSED<br>FRONT<br>ELEVATION         |            |       |     |   |
| Drawn by | RV                                     | Checked by | TG    |     |   |
| Job No.  | 263                                    | Dwg No.    | A-340 | Rev | В |