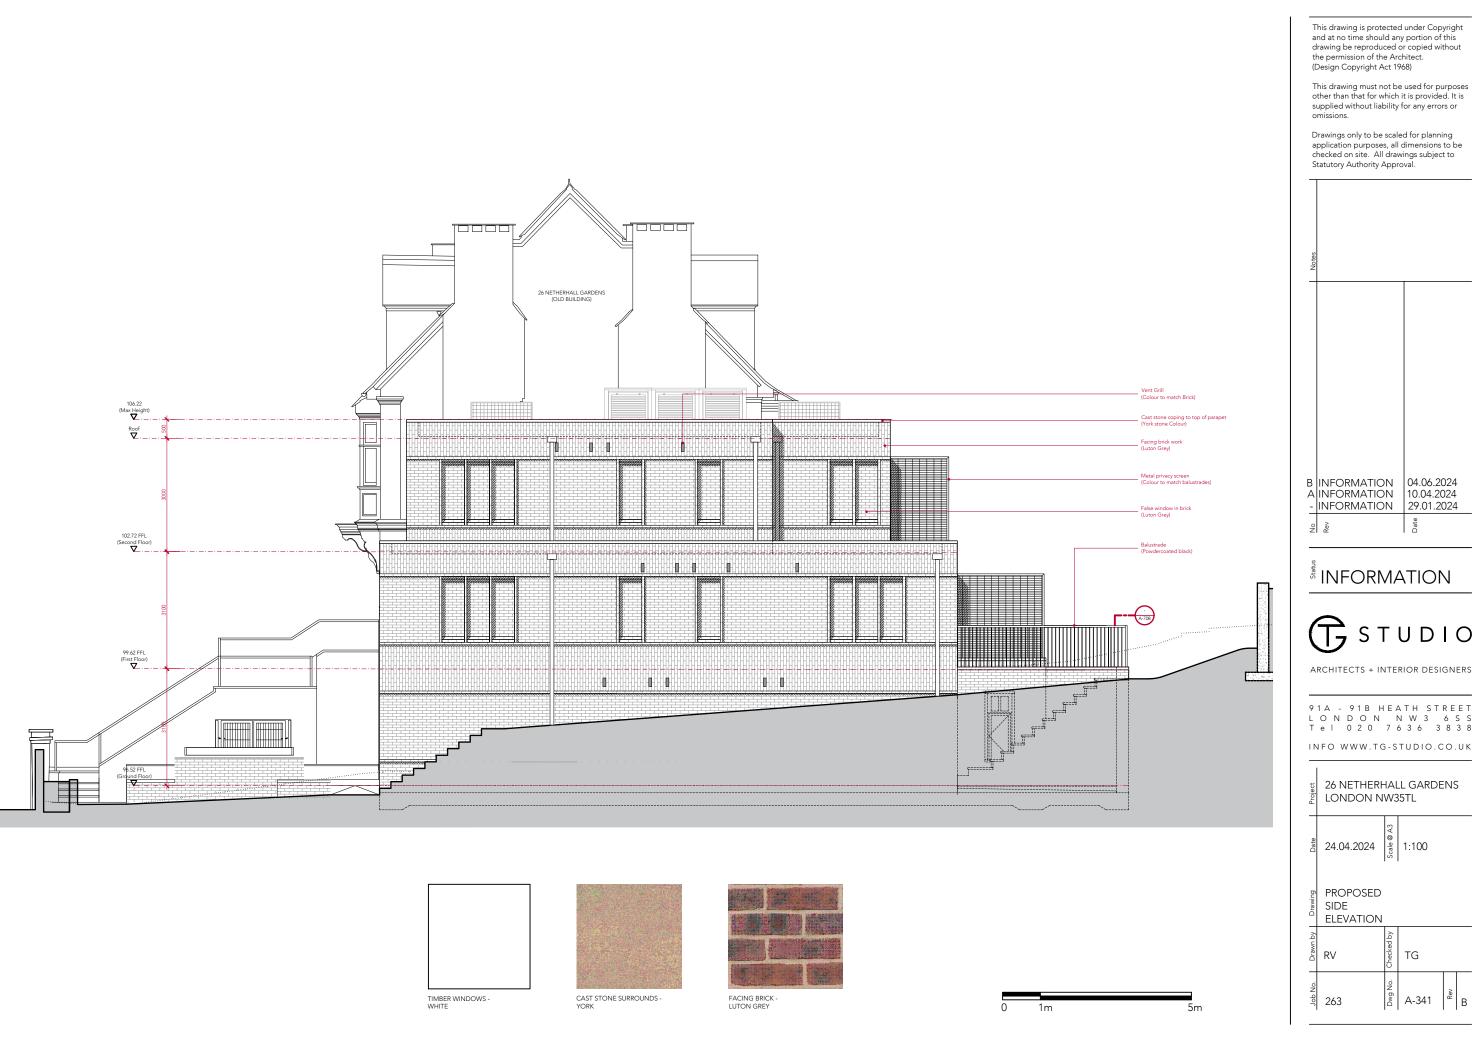

FACING BRICK -LUTON GREY This drawing is protected under Copyright and at no time should any portion of this drawing be reproduced or copied without the permission of the Architect. (Design Copyright Act 1968)

This drawing must not be used for purposes other than that for which it is provided. It is supplied without liability for any errors or omissions.

Drawings only to be scaled for planning application purposes, all dimensions to be checked on site. All drawings subject to Statutory Authority Approval.

This drawing is protected under Copyright and at no time should any portion of this drawing be reproduced or copied without the permission of the Architect. (Design Copyright Act 1968)

## information

ARCHITECTS + INTERIOR DESIGNERS

91A - 91B HEATH STREET LONDONNW3 6 S S Tel02076363838

INFO WWW.TG-STUDIO.CO.UK

| Project  | 26 NETHERHALL GARDENS<br>LONDON NW35TL |            |       |       |  |  |
|----------|----------------------------------------|------------|-------|-------|--|--|
| Date     | 24.04.2024                             | Scale @ A3 | 1:100 |       |  |  |
| Drawing  | PROPOSED<br>SIDE<br>ELEVATION          |            |       |       |  |  |
| Drawn by | RV                                     | Checked by | TG    |       |  |  |
| Job No.  | 263                                    | Dwg No.    | A-341 | Rev B |  |  |

Drawings only to be scaled for planning application purposes, all dimensions to be checked on site. All drawings subject to Statutory Authority Approval.