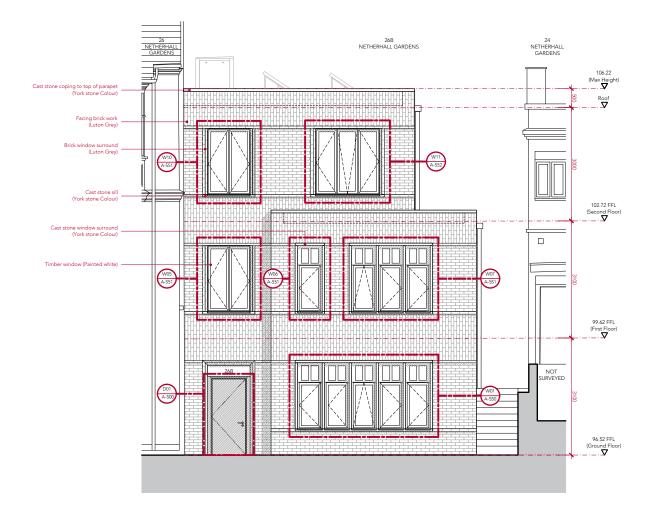

## 

ARCHITECTS + INTERIOR DESIGNERS

91A - 91B HEATH STREET LONDON NW3 6 S S Tel 0 2 0 7 6 3 6 3 8 3 8

INFO WWW.TG-STUDIO.CO.UK

| Project  | 26 NETHERHALL GARDENS<br>LONDON NW35TL |            |       |     |   |
|----------|----------------------------------------|------------|-------|-----|---|
| Date     | 24.04.2024                             | Scale @ A3 | 1:100 |     |   |
| Drawing  | PROPOSED<br>FRONT<br>ELEVATION         |            |       |     |   |
| Drawn by | RV                                     | Checked by | TG    |     |   |
| Job No.  | 263                                    | Dwg No.    | A-340 | Rev | В |