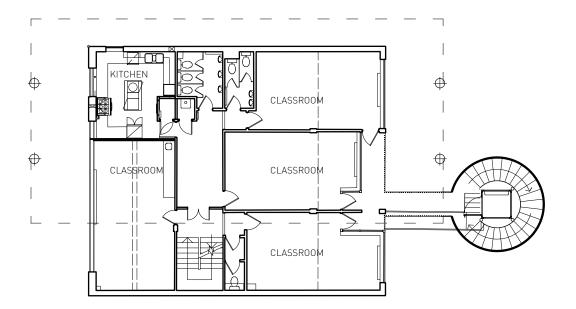

## 68 SHOOT UP HILL

DRAWING TITLE:
EXISTING FIRST FLOOR PLAN

| DATE: 01.06.24 | SCALE: 1:200@A3    |
|----------------|--------------------|
| DRAWN BY: MC   | CHECKED BY: MC     |
| JOB NO: MRN01  | DWG NO: AL (0)-100 |