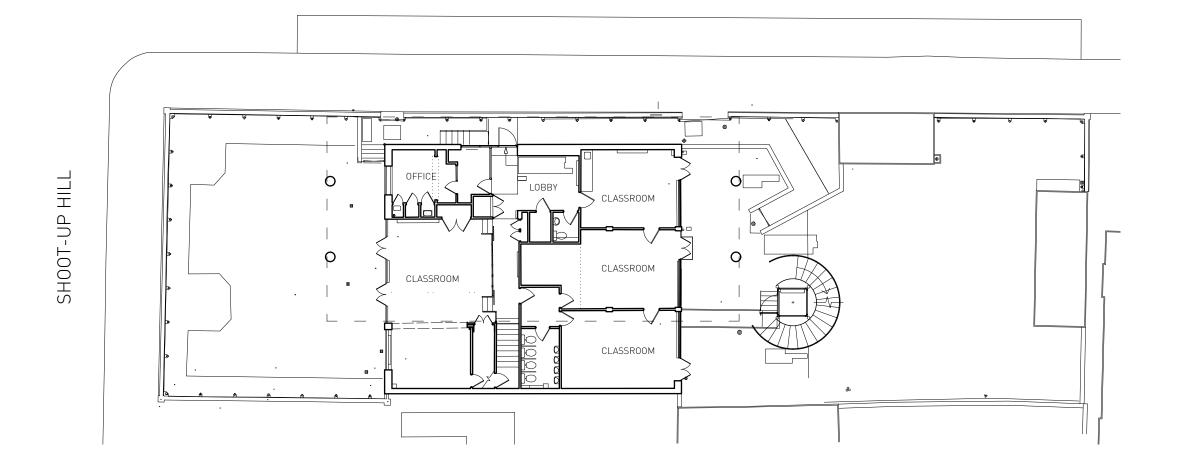

## INSTALLATION OF AIR CONDITION UNITS

MULBERRY HOUSE SCHOOL

68 SHOOT UP HILL

## DRAWING TITLE: EXISTING GROUND FLOOR PLAN

| DATE: <b>28.02.24</b> | SCALE: 1:200@A3         |
|-----------------------|-------------------------|
| DRAWN BY: MC          | CHECKED BY: MC          |
| JOB NO: <b>MR001</b>  | DWG NO: AL(0)-100-010.P |